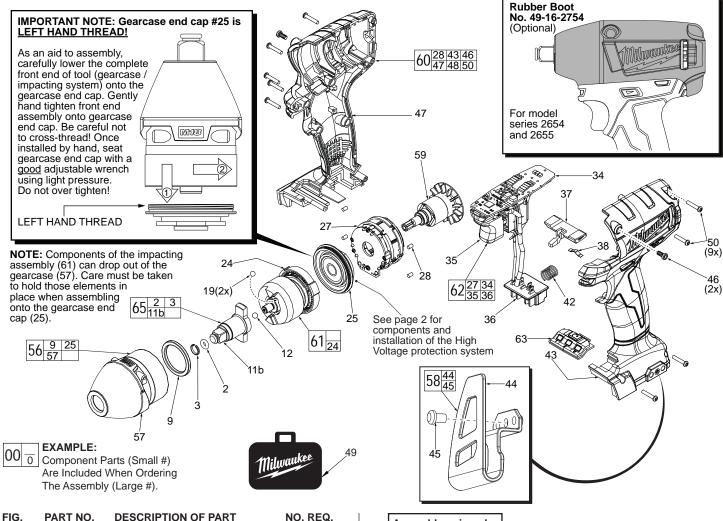

## SERVICE PARTS LIST

Milwaukee

**★ = Part number change** from previous service parts list.

## SPECIFY CATALOG NO. AND SERIAL NO. WHEN ORDERING PARTS M18 FUEL™ 3/8" Square Impact Wrench

STARTING 2654-059 CATALOG NO. SERIAL NO

F21C

REVISED BULLETIN DATE Mar. 2015 55-26-2631 WIRING INSTRUCTION

SEE PAGE 2

| FIG. | PART NO.   | DESCRIPTION OF PART N                 | IO. REQ. |
|------|------------|---------------------------------------|----------|
| 2    | 34-40-1885 | O-Ring                                | (1)      |
| 3    | 44-90-1050 | Friction Ring                         | (1)      |
| 9    | 45-88-2653 | Plastic Washer                        | (1)      |
| 11b  |            | 3/8" Square Anvil                     | (1)      |
| 12   | 02-02-1300 | 5mm Steel Ball                        | (1)      |
| 19   | 02-02-0180 | 4.7mm Steel Ball                      | (2)      |
| 24   |            | Ring Gear                             | (1)      |
| 25   | 44-66-2653 | Gearcase End Cap with Ball Bearing    | (1)      |
| 27   |            | Stator Assembly                       | (1)      |
| 28   | 45-30-2653 | Rubber Slug                           | (4)      |
| 34   |            | PCBA                                  | (1)      |
| 35   | 23-66-2653 | On-Off Switch                         | (1)      |
| 36   |            | Terminal Block Assembly               | (1)      |
| 37   | 45-24-2653 | Fwd/Rev Shuttle                       | (1)      |
| 38   | 40-50-1135 | Spring                                | (1)      |
| 42   | 40-50-1090 | Spring                                | (1)      |
| 43   |            | Left Handle Halve                     | (1)      |
| 44   |            | Belt Hook                             | (1)      |
| 45   | 06-82-0130 | 6-32 x 5/16" Pan Hd. T-15 Machine S   | cr (1)   |
| 46   | 06-82-2653 | M3.5 x 8mm Pan Hd. Plastite Screw     | (2)      |
| 47   |            | Right Handle Halve                    | (1)      |
| 48   |            | Service Nameplate (Not Shown)         | (1)      |
| 49   | 42-55-2653 | Carrying Case                         | (1)      |
| 50   | 06-82-7236 | 4-20 x 5/8" Pan Hd. Plastite T-10 Scr | (9)      |
| 56   | 14-30-2656 | Gearcase Assembly                     | (1)      |
| 57   | 28-50-2654 | Front Gearcase                        | (1)      |
| 58   | 42-70-2653 | Belt Clip Assembly                    | (1)      |
|      |            |                                       |          |

| Assembly going obsolete. Replaced by:    |  |  |  |
|------------------------------------------|--|--|--|
| = <b>14-20-2654</b><br>Electronics Assy. |  |  |  |

| FIG.        | DADT NO                                                                                                           | DECORIDATION OF DARK             | NO DEO   |  |  |
|-------------|-------------------------------------------------------------------------------------------------------------------|----------------------------------|----------|--|--|
|             | PART NO.                                                                                                          | DESCRIPTION OF PART              | NO. REQ. |  |  |
| 59          | 16-07-2674                                                                                                        | Rotor Assembly                   | (1)      |  |  |
| 60          | 31-44-2670                                                                                                        | Handle Assembly                  | (1)      |  |  |
| _61         | 14-30-0090                                                                                                        | Impacting Assembly               | (1)      |  |  |
| 62          | 14-20-2653                                                                                                        | Electronics Assembly             | (1)      |  |  |
| 63          | 45-24-2655                                                                                                        | Speed Selector                   | (1)      |  |  |
| 65          | 42-06-0025                                                                                                        | 3/8" Square Anvil Assembly       | (1)      |  |  |
| <b>★</b> 70 | 23-94-2115                                                                                                        | U-Shaped Stamping/Wire Kit (Page | 2) (1)   |  |  |
|             |                                                                                                                   | , , , , ,                        |          |  |  |
| FIG.        | LUBRICATION<br>(Type 'J' Grease, No. 49-08-4220):                                                                 |                                  |          |  |  |
| 11b         | Lightly coat front washer surface of anvil (11b) with grease.                                                     |                                  |          |  |  |
| 24,61       | Lightly coat the I.D. of the ring gear (24) and the center of the planet gears of impacting assembly with grease. |                                  |          |  |  |
| 57          | Coat inside of bushing inside front gearcase with grease.                                                         |                                  |          |  |  |
| 59          | Coat pinion of rotor assembly (59) with grease.                                                                   |                                  |          |  |  |
|             | _                                                                                                                 |                                  |          |  |  |