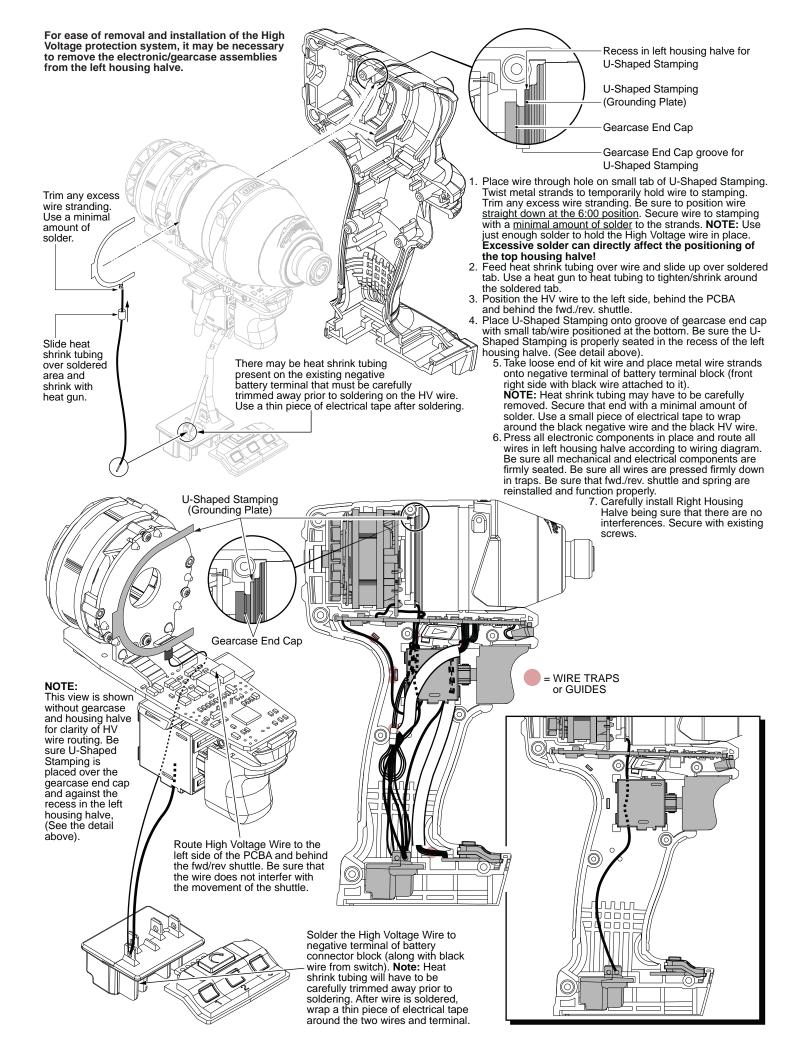

## SPECIFY CATALOG NO. AND SERIAL NO. WHEN ORDERING PARTS M18 FUEL™ 3/8" Square Impact Wrench

STARTING 2654-059 CATALOG NO. SERIAL NO

F21C

REVISED BULLETIN DATE Mar. 2015 55-26-2631 WIRING INSTRUCTION

SEE PAGE 2