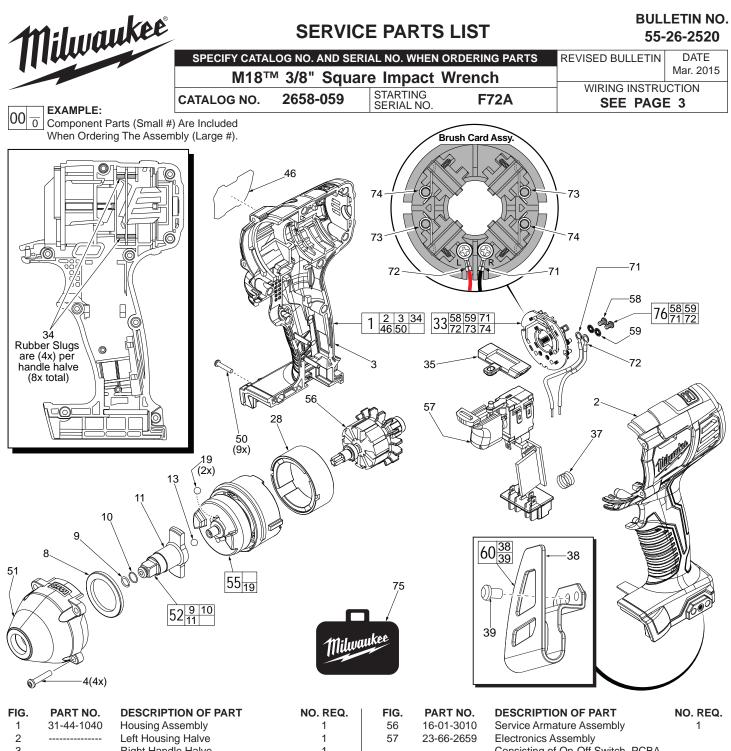

|    | 01 44 1040 | riodoling / doornoly                    |   |
|----|------------|-----------------------------------------|---|
| 2  |            | Left Housing Halve                      | 1 |
| 3  |            | Right Handle Halve                      | 1 |
| 4  | 05-88-0400 | M4 x 20mm Pan Hd. T-20 Screw            | 4 |
| 8  | 45-88-1317 | Plastic Washer                          | 1 |
| 9  | 44-90-1050 | Friction Ring                           | 1 |
| 10 | 34-40-1885 | O-Ring                                  | 1 |
| 11 |            | 3/8" Square Anvil with needle bearing   | 1 |
| 13 | 02-02-1300 | M5 Steel Ball                           | 1 |
| 19 | 02-02-0180 | 4.7mm Steel Ball                        | 2 |
| 28 | 18-01-3010 | Service Field                           | 1 |
| 33 | 22-22-2657 | Brush Card Assembly                     | 1 |
| 34 | 45-30-0250 | Rubber Slug                             | 8 |
| 35 | 45-24-2657 | Forward / Reverse Shuttle               | 1 |
| 37 | 40-50-1090 | Terminal Block Spring                   | 1 |
| 38 |            | Belt Clip                               | 1 |
| 39 | 06-82-0130 | 6-32 x 5/16" Pan Hd. T-15 Mach. Screw   | 1 |
| 46 |            | Nameplate                               | 1 |
| 50 | 06-82-6350 | M3 x 16mm Pan Hd. T-10 ST Screw         | 9 |
| 51 | 28-50-0060 | Front Gearcase with Bushing             | 1 |
| 52 | 42-06-0075 | 3/8" Square Anvil Assembly with Bearing | 1 |
| 55 | 14-30-0115 | Gearbox Assembly                        | 1 |
|    |            |                                         |   |

| PART NO.   | DESCRIPTION OF PART                   | NO. | RE |
|------------|---------------------------------------|-----|----|
| 16-01-3010 | Service Armature Assembly             |     | 1  |
| 23-66-2659 | Electronics Assembly                  |     |    |
|            | Consisting of On-Off Switch, PCBA,    |     |    |
|            | Battery Connector Block and LED       |     | 1  |
| 05-88-0926 | M3 x 5mm Pan Hd. T-10 Screw           |     | 2  |
| 45-88-1980 | Spring Washer                         |     | 2  |
| 42-70-2653 | Belt Clip Assembly                    |     | 1  |
|            | Leadwire Assembly - Black - Right Sid | е   | 1  |
|            | Leadwire Assembly - Red - Left Side   |     | 1  |
|            | Brush Spring - Right                  |     | 2  |
|            | Brush Spring - Left                   |     | 2  |
| 42-55-2762 | Carrying Case                         |     | 1  |
| 14-46-2394 | Leadwire/Screw/Washer Kit             |     | 1  |
| 10-20-1126 | Warning Label (Not Shown)             |     | 1  |
|            |                                       |     |    |