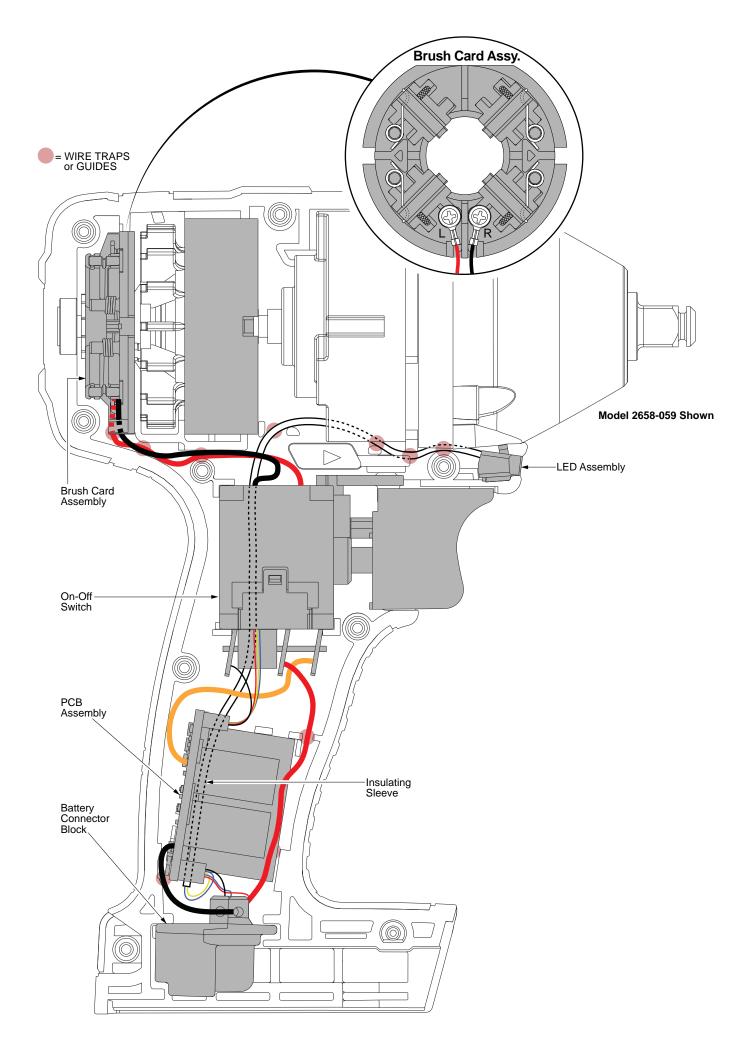

| 1  |
| 05-88-0926 | M3 x 5mm Pan Hd. T-10 Screw           |     | 2  |
| 45-88-1980 | Spring Washer                         |     | 2  |
| 42-70-2653 | Belt Clip Assembly                    |     | 1  |
|            | Leadwire Assembly - Black - Right Sid | е   | 1  |
|            | Leadwire Assembly - Red - Left Side   |     | 1  |
|            | Brush Spring - Right                  |     | 2  |
|            | Brush Spring - Left                   |     | 2  |
| 42-55-2762 | Carrying Case                         |     | 1  |
| 14-46-2394 | Leadwire/Screw/Washer Kit             |     | 1  |
| 10-20-1126 | Warning Label (Not Shown)             |     | 1  |
|            |                                       |     |    |



43 Coat inside grooves of Bushing (inside of 43) with grease.