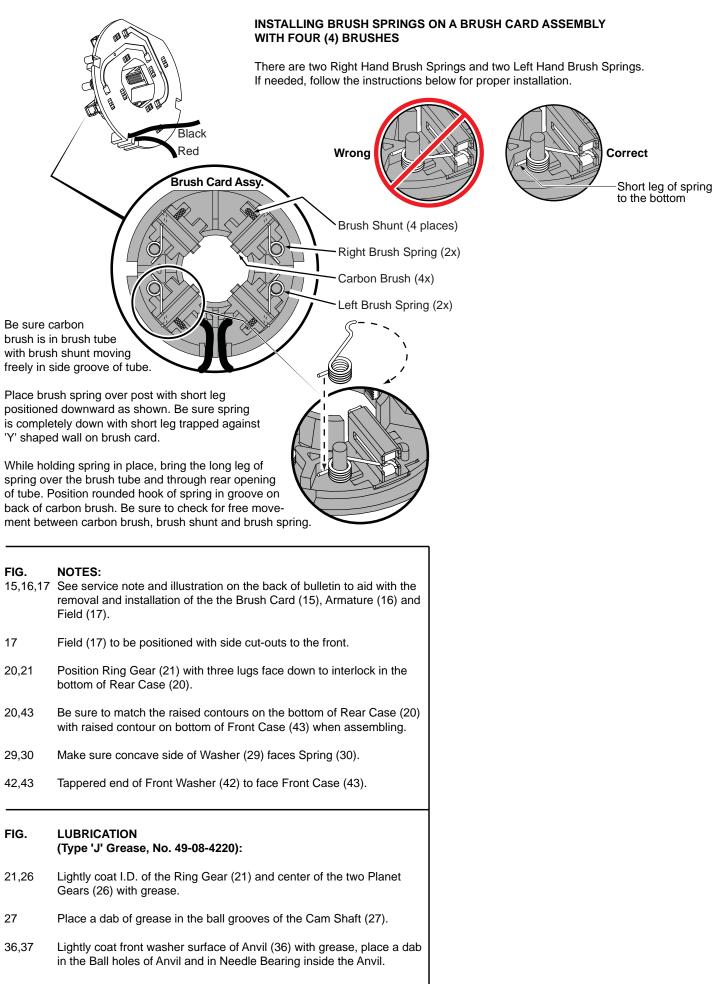

|    |
|            | Battery Connector Block and LED       |     | 1  |
| 05-88-0926 | M3 x 5mm Pan Hd. T-10 Screw           |     | 2  |
| 45-88-1980 | Spring Washer                         |     | 2  |
| 42-70-2653 | Belt Clip Assembly                    |     | 1  |
|            | Leadwire Assembly - Black - Right Sid | е   | 1  |
|            | Leadwire Assembly - Red - Left Side   |     | 1  |
|            | Brush Spring - Right                  |     | 2  |
|            | Brush Spring - Left                   |     | 2  |
| 42-55-2762 | Carrying Case                         |     | 1  |
| 14-46-2394 | Leadwire/Screw/Washer Kit             |     | 1  |
| 10-20-1126 | Warning Label (Not Shown)             |     | 1  |
|            |                                       |     |    |



43 Coat inside grooves of Bushing (inside of 43) with grease.