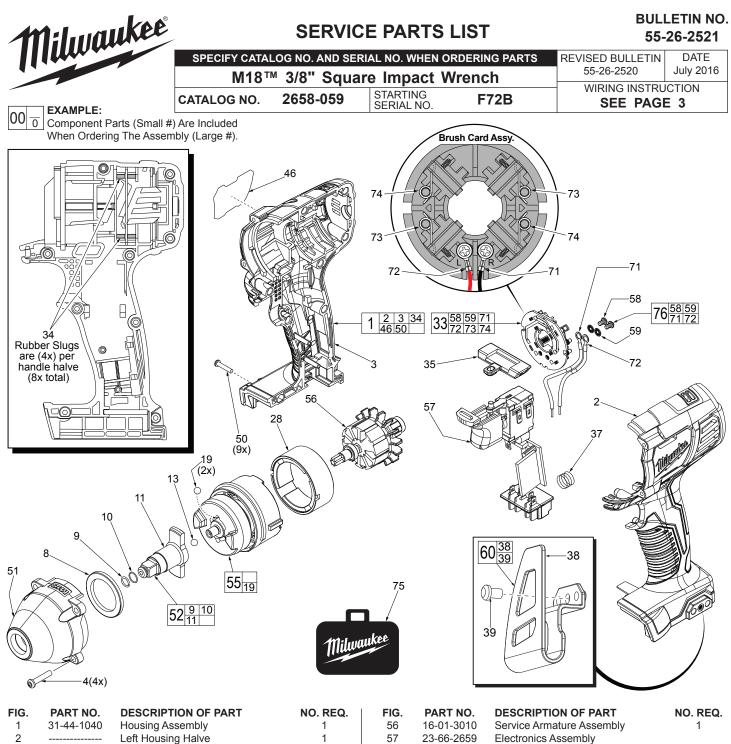

|    | 01-44-1040 | Todaling Assembly                       |   |
|----|------------|-----------------------------------------|---|
| 2  |            | Left Housing Halve                      | 1 |
| 3  |            | Right Handle Halve                      | 1 |
| 4  | 05-88-0400 | M4 x 20mm Pan Hd. T-20 Screw            | 4 |
| 8  | 45-88-1317 | Plastic Washer                          | 1 |
| 9  | 44-90-1050 | Friction Ring                           | 1 |
| 10 | 34-40-1885 | O-Ring                                  | 1 |
| 11 |            | 3/8" Square Anvil with needle bearing   | 1 |
| 13 | 02-02-1300 | M5 Steel Ball                           | 1 |
| 19 | 02-02-0180 | 4.7mm Steel Ball                        | 2 |
| 28 | 18-01-3010 | Service Field                           | 1 |
| 33 | 22-22-2657 | Brush Card Assembly                     | 1 |
| 34 | 45-30-0250 | Rubber Slug                             | 8 |
| 35 | 45-24-2657 | Forward / Reverse Shuttle               | 1 |
| 37 | 40-50-1090 | Terminal Block Spring                   | 1 |
| 38 |            | Belt Clip                               | 1 |
| 39 | 06-82-0130 | 6-32 x 5/16" Pan Hd. T-15 Mach. Screw   | 1 |
| 46 |            | Nameplate                               | 1 |
| 50 | 06-82-6350 | M3 x 16mm Pan Hd. T-10 ST Screw         | 9 |
| 51 | 28-50-0060 | Front Gearcase with Bushing             | 1 |
| 52 | 42-06-0075 | 3/8" Square Anvil Assembly with Bearing | 1 |
| 55 | 14-30-0115 | Gearbox Assembly                        | 1 |
|    |            |                                         |   |

| PART NO. DESCRIPTION OF P       | ART NO. RE           |
|---------------------------------|----------------------|
| 16-01-3010 Service Armature Ass | sembly 1             |
| 23-66-2659 Electronics Assembly | /                    |
| Consisting of On-Off            | Switch, PCBA,        |
| Battery Connector BI            | ock and LED 1        |
| 05-88-0926 M3 x 5mm Pan Hd. T   | -10 Screw 2          |
| 45-88-1980 Spring Washer        | 2                    |
| 42-70-2653 Belt Clip Assembly   | 1                    |
| Leadwire Assembly -             | Black - Right Side 1 |
| Leadwire Assembly -             | Red - Left Side 1    |
| Brush Spring - Right            | 2                    |
| Brush Spring - Left             | 2                    |
| 42-55-2762 Carrying Case        | 1                    |
| 14-46-2394 Leadwire/Screw/Was   | her Kit 1            |
| 10-20-1126 Warning Label (Not S | Shown) 1             |
|                                 |                      |