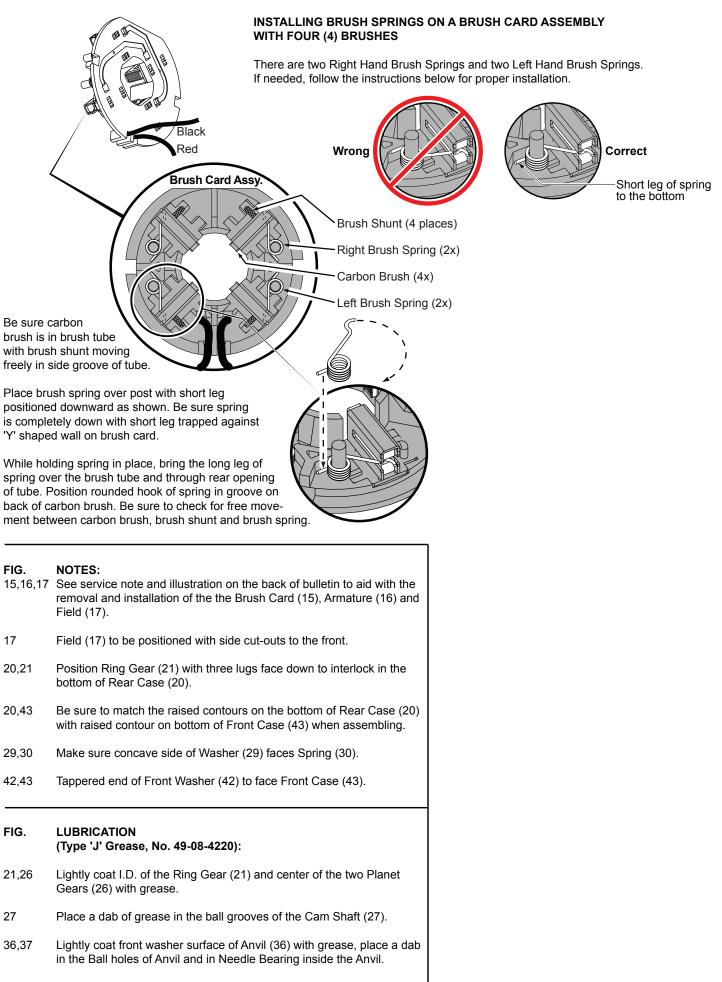

sembly | /                    |
| Consisting of On-Off            | Switch, PCBA,        |
| Battery Connector BI            | ock and LED 1        |
| 05-88-0926 M3 x 5mm Pan Hd. T   | -10 Screw 2          |
| 45-88-1980 Spring Washer        | 2                    |
| 42-70-2653 Belt Clip Assembly   | 1                    |
| Leadwire Assembly -             | Black - Right Side 1 |
| Leadwire Assembly -             | Red - Left Side 1    |
| Brush Spring - Right            | 2                    |
| Brush Spring - Left             | 2                    |
| 42-55-2762 Carrying Case        | 1                    |
| 14-46-2394 Leadwire/Screw/Was   | her Kit 1            |
| 10-20-1126 Warning Label (Not S | Shown) 1             |
|                                 |                      |



43 Coat inside grooves of Bushing (inside of 43) with grease.