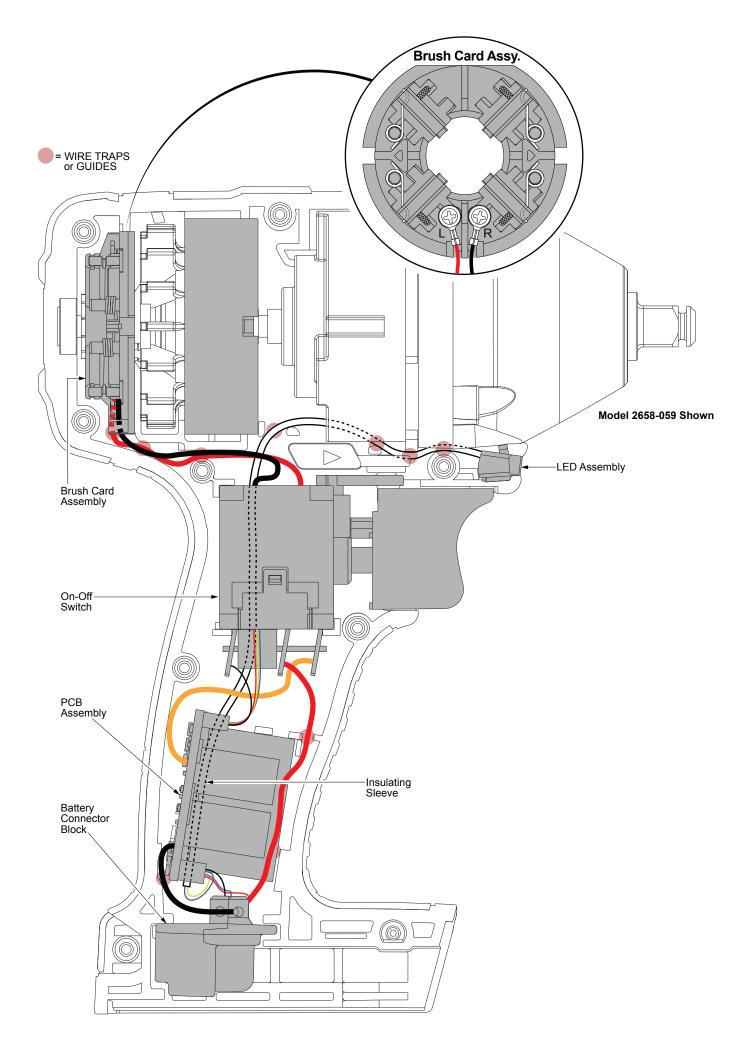

| Switch, PCBA,        |
| Battery Connector BI            | ock and LED 1        |
| 05-88-0926 M3 x 5mm Pan Hd. T   | -10 Screw 2          |
| 45-88-1980 Spring Washer        | 2                    |
| 42-70-2653 Belt Clip Assembly   | 1                    |
| Leadwire Assembly -             | Black - Right Side 1 |
| Leadwire Assembly -             | Red - Left Side 1    |
| Brush Spring - Right            | 2                    |
| Brush Spring - Left             | 2                    |
| 42-55-2762 Carrying Case        | 1                    |
| 14-46-2394 Leadwire/Screw/Was   | her Kit 1            |
| 10-20-1126 Warning Label (Not S | Shown) 1             |
|                                 |                      |



43 Coat inside grooves of Bushing (inside of 43) with grease.