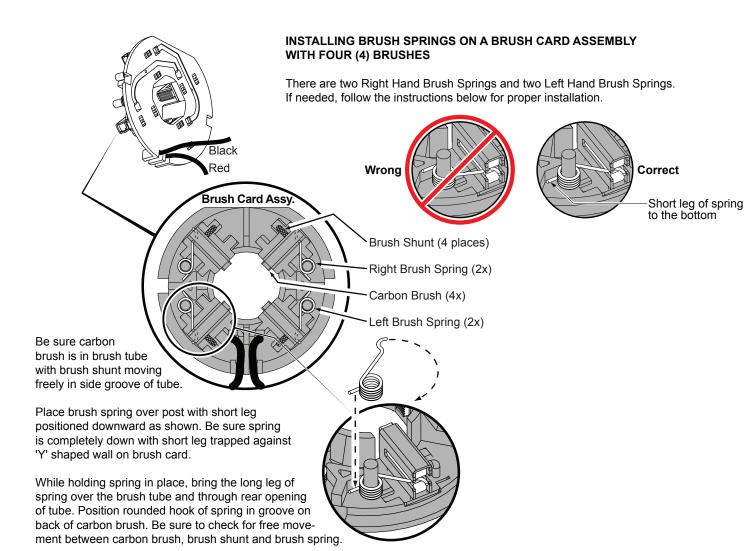

| FIG. | NOTES: |
|------|--------|
| riG. | NOTES. |

- 15,16,17 See service note and illustration on the back of bulletin to aid with the removal and installation of the the Brush Card (15), Armature (16) and Field (17).
- 17 Field (17) to be positioned with side cut-outs to the front.
- 20,21 Position Ring Gear (21) with three lugs face down to interlock in the bottom of Rear Case (20).
- 20,43 Be sure to match the raised contours on the bottom of Rear Case (20) with raised contour on bottom of Front Case (43) when assembling.
- 29,30 Make sure concave side of Washer (29) faces Spring (30).
- 42,43 Tappered end of Front Washer (42) to face Front Case (43).