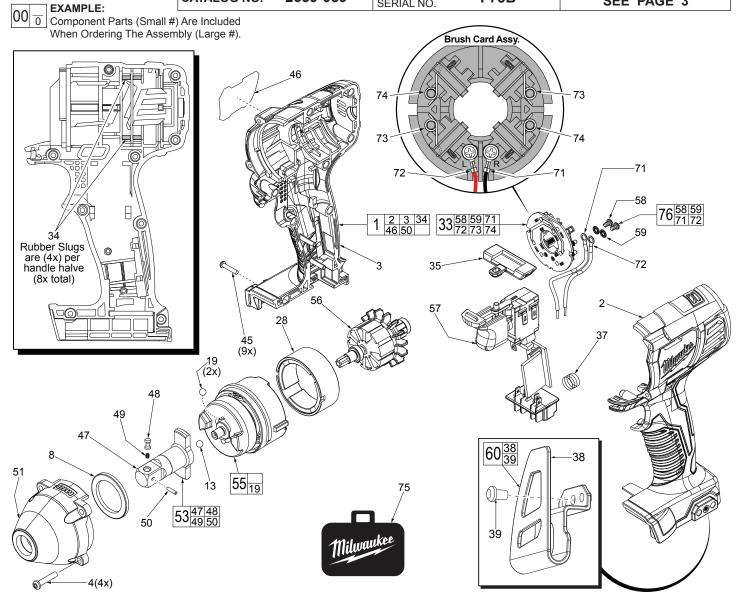

**F73B** 

SEE PAGE 3

| FIG. | PART NO.   | DESCRIPTION OF PART                   | NO. REQ. | FIG. | PART NO.   | DESCRIPTION OF PART                    | NO. REQ. |
|------|------------|---------------------------------------|----------|------|------------|----------------------------------------|----------|
| 1    | 31-44-1040 | Housing Assembly                      | 1        | 55   | 14-30-0115 | Gearbox Assembly                       | 1        |
| 2    |            | Left Housing Halve                    | 1        | 56   | 16-01-3010 | Service Armature Assembly              | 1        |
| 3    |            | Right Handle Halve                    | 1        | 57   | 23-66-2659 | Electronics Assembly                   |          |
| 4    | 05-88-0400 | M4 x 20mm Pan Hd. T-20 Screw          | 4        |      |            | Consisting of On-Off Switch, PCBA,     |          |
| 8    | 45-88-1317 | Plastic Washer                        | 1        |      |            | Battery Connector Block and LED        | 1        |
| 13   | 02-02-1300 | M5 Steel Ball                         | 1        | 58   | 05-88-0926 | M3 x 5mm Pan Hd. T-10 Screw            | 2        |
| 19   | 02-02-0180 | 4.7mm Steel Ball                      | 2        | 59   | 45-88-1980 | Spring Washer                          | 2        |
| 28   | 18-01-3010 | Service Field                         | 1        | 60   | 42-70-2653 | Belt Clip Assembly                     | 1        |
| 33   | 22-22-2657 | Brush Card Assembly                   | 1        | 71   |            | Leadwire Assembly - Black - Right Side | e 1      |
| 34   | 45-30-0250 | Rubber Slug                           | 8        | 72   |            | Leadwire Assembly - Red - Left Side    | 1        |
| 35   | 45-24-2657 | Forward / Reverse Shuttle             | 1        | 73   |            | Brush Spring - Right                   | 2        |
| 37   | 40-50-1090 | Terminal Block Spring                 | 1        | 74   |            | Brush Spring - Left                    | 2        |
| 38   |            | Belt Clip                             | 1        | 75   | 42-55-2762 | Carrying Case                          | 1        |
| 39   | 06-82-0130 | 6-32 x 5/16" Pan Hd. T-15 Mach. Screv | w 1      | 76   | 14-46-2394 | Leadwire/Screw/Washer Kit              | 1        |
| 45   | 06-82-6350 | M3 x16m Pan Hd. ST T-10 Screw         | 9        | 77   | 10-20-1126 | Warning Label (Not Shown)              | 1        |
| 46   |            | Nameplate                             | 1        |      |            |                                        |          |
| 47   |            | 1/2" Square Anvil with Needle Bearing | 1        |      |            |                                        |          |
| 48   | 44-60-0515 | Detent Pin                            | 1        |      |            |                                        |          |
| 49   | 40-50-0925 | Spring                                | 1        |      |            |                                        |          |