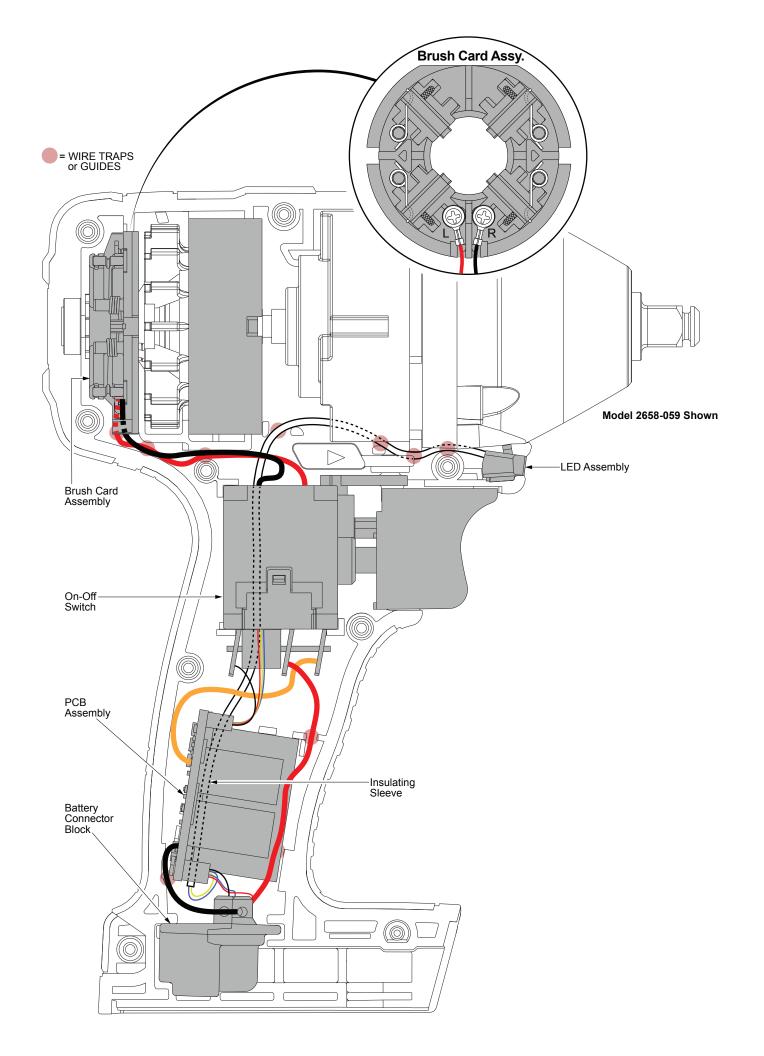

**F73B** 

SEE PAGE 3

| FIG. | PART NO.   | DESCRIPTION OF PART                   | NO. REQ. | FIG. | PART NO.   | DESCRIPTION OF PART                    | NO. REQ. |
|------|------------|---------------------------------------|----------|------|------------|----------------------------------------|----------|
| 1    | 31-44-1040 | Housing Assembly                      | 1        | 55   | 14-30-0115 | Gearbox Assembly                       | 1        |
| 2    |            | Left Housing Halve                    | 1        | 56   | 16-01-3010 | Service Armature Assembly              | 1        |
| 3    |            | Right Handle Halve                    | 1        | 57   | 23-66-2659 | Electronics Assembly                   |          |
| 4    | 05-88-0400 | M4 x 20mm Pan Hd. T-20 Screw          | 4        |      |            | Consisting of On-Off Switch, PCBA,     |          |
| 8    | 45-88-1317 | Plastic Washer                        | 1        |      |            | Battery Connector Block and LED        | 1        |
| 13   | 02-02-1300 | M5 Steel Ball                         | 1        | 58   | 05-88-0926 | M3 x 5mm Pan Hd. T-10 Screw            | 2        |
| 19   | 02-02-0180 | 4.7mm Steel Ball                      | 2        | 59   | 45-88-1980 | Spring Washer                          | 2        |
| 28   | 18-01-3010 | Service Field                         | 1        | 60   | 42-70-2653 | Belt Clip Assembly                     | 1        |
| 33   | 22-22-2657 | Brush Card Assembly                   | 1        | 71   |            | Leadwire Assembly - Black - Right Side | e 1      |
| 34   | 45-30-0250 | Rubber Slug                           | 8        | 72   |            | Leadwire Assembly - Red - Left Side    | 1        |
| 35   | 45-24-2657 | Forward / Reverse Shuttle             | 1        | 73   |            | Brush Spring - Right                   | 2        |
| 37   | 40-50-1090 | Terminal Block Spring                 | 1        | 74   |            | Brush Spring - Left                    | 2        |
| 38   |            | Belt Clip                             | 1        | 75   | 42-55-2762 | Carrying Case                          | 1        |
| 39   | 06-82-0130 | 6-32 x 5/16" Pan Hd. T-15 Mach. Screv | w 1      | 76   | 14-46-2394 | Leadwire/Screw/Washer Kit              | 1        |
| 45   | 06-82-6350 | M3 x16m Pan Hd. ST T-10 Screw         | 9        | 77   | 10-20-1126 | Warning Label (Not Shown)              | 1        |
| 46   |            | Nameplate                             | 1        |      |            |                                        |          |
| 47   |            | 1/2" Square Anvil with Needle Bearing | 1        |      |            |                                        |          |
| 48   | 44-60-0515 | Detent Pin                            | 1        |      |            |                                        |          |
| 49   | 40-50-0925 | Spring                                | 1        |      |            |                                        |          |