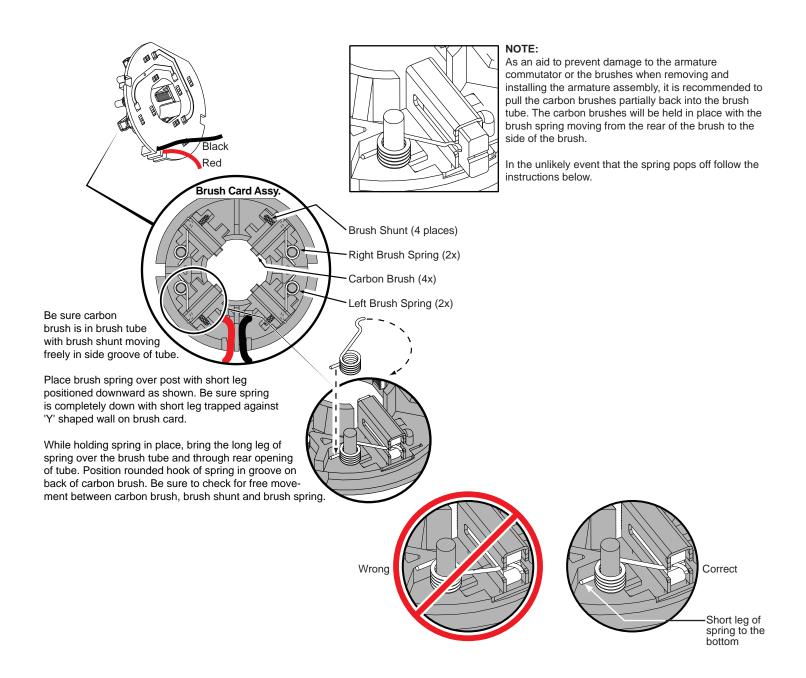

## MILWAUKEE ELECTRIC TOOL CORPORATION 13135 W. LISBON RD., BROOKFIELD, WI 53005 Drwg. 1

Black wire from top rear position on switch to right brush card position (marked with an 'R').