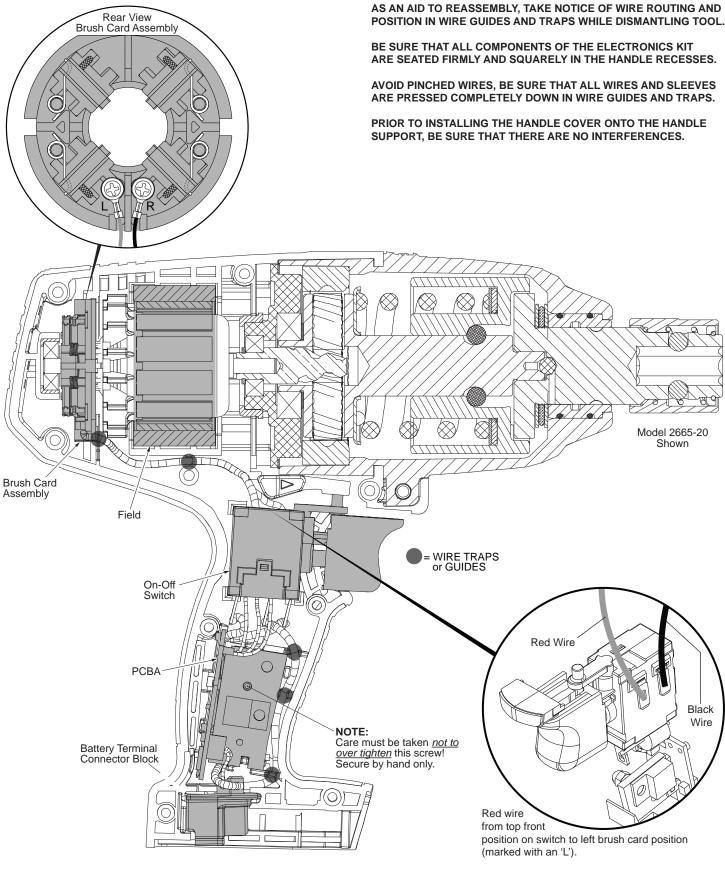

## MILWAUKEE ELECTRIC TOOL CORPORATION 13135 W. LISBON RD., BROOKFIELD, WI 53005 Drwg. 1

Black wire from top rear position on switch to right brush card position (marked with an 'R').