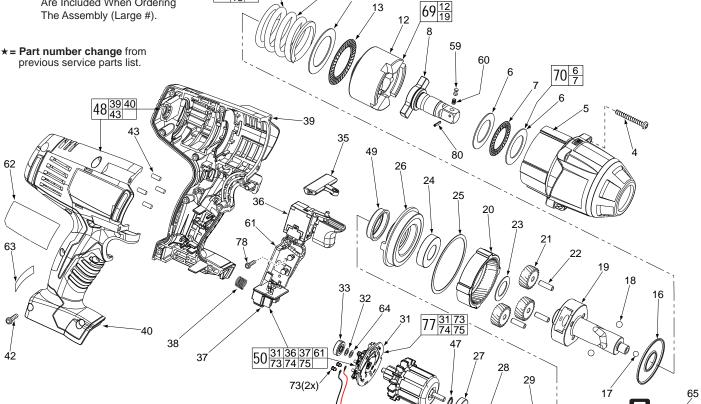

DECORIDE ON OF DARK

| FIG. 49 50 59 60 61 62 63 64 65 ★ 69 70 71 ★ 73 74 75 76 | PART NO.<br>45-22-0380<br>22-56-1451<br>44-60-0597<br>40-50-0895<br> | Rubber Cap Switch/Connector Block Assembly Detent Pin Detent Spring PCBA Service Nameplate Kit Warning Label Washer Carrying Case, Optional Camshaft/Hammer Service Kit Washer/Bearing Kit Spring/Washer/Bearing Kit Spring/Washer/Bearing Kit M3 x 0.5 x 5mm PH T10 Washer So Leadwire Assembly - Red Leadwire Assembly - Black Leadwire/Screw/Washer Kit | (1)<br>(1)<br>(1)<br>(1)<br>(1)<br>(1)<br>(1)<br>(1)<br>(1)<br>(1) |
|----------------------------------------------------------|----------------------------------------------------------------------|------------------------------------------------------------------------------------------------------------------------------------------------------------------------------------------------------------------------------------------------------------------------------------------------------------------------------------------------------------|--------------------------------------------------------------------|
|                                                          | 14-46-2395                                                           |                                                                                                                                                                                                                                                                                                                                                            | (1)<br>(1)                                                         |
| 77<br>78<br>80                                           | 14-46-2024<br>06-82-2395<br>44-60-0465                               | Brush Card Assembly<br>M2.6 x 10 Pan Hd. T-8 Screw<br>Roller Pin                                                                                                                                                                                                                                                                                           | (1)<br>(1)<br>(1)                                                  |
|                                                          |                                                                      |                                                                                                                                                                                                                                                                                                                                                            |                                                                    |