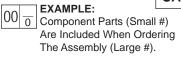

## **SERVICE PARTS LIST**

2662-20

Milwaukee

SPECIFY CATALOG NO. AND SERIAL NO. WHEN ORDERING PARTS

M18™ 1/2" SQUARE IMPACT WRENCH

STARTING SERIAL NO

**B79E** 

REVISED BULLETIN 54-26-2663

DATE Mar. 2016

WIRING INSTRUCTION See Page 3

CATALOG NO.

 $71\frac{6}{15}$ 

76 73 74 75

44 27 28 32 33 47 64

| FIG.        | PART NO.   | DESCRIPTION OF PART                  | NO.REQ.           |
|-------------|------------|--------------------------------------|-------------------|
| 4           | 05-88-5988 | M5 X 35mm Pan Hd. Slt. T-20 Scr      | ew (4)            |
| 5           | 14-30-0870 | Front Housing Assy. w/ Bushing & O-F | Rings(1)          |
| 6           |            | Washer                               | (2)               |
| 7           |            | Thrust Bearing                       | (2)<br>(1)        |
| <b>★</b> 8  | 42-06-0058 |                                      | (1)               |
| 10          | 45-88-1006 | Washer                               | (1)               |
| 12          |            | Hammer                               | (1)               |
| 13          | 02-80-0200 | Thrust Bearing                       | (1)               |
| 15          |            | Compression Spring                   | (1)               |
| 16          | 45-88-1650 | Washer                               | (1)               |
| 17          |            |                                      | (1)               |
| 18          | 02-02-0250 |                                      | (2)               |
| <b>★</b> 19 |            | Camshaft                             | (2)<br>(1)        |
|             | 32-65-0260 |                                      | (1)               |
|             | 32-62-0500 | Planet Gear                          | (3)               |
| 22          | 44-60-1960 | Pin                                  | (3)               |
| 23          | 45-88-1655 | Washer                               | (3)<br>(3)<br>(1) |
| 24          | 02-04-0375 | Ball Bearing                         | (1)               |
| 25          | 34-40-0290 | Seal Ring                            | (i)               |
| 26          | 44-66-0895 | Motor Mount Plate                    | (i)               |
| 27          |            | Ball Bearing - Front                 | (1)               |
| 28          |            | Pinion                               | (i)               |
| 29          | 18-01-3025 |                                      | (i)               |
| 31          |            | Brush Card                           | (1)               |
| 32          |            | Washer                               | (1)               |
| 33          |            |                                      | (1)               |
| 35          |            | Forward / Reverse Shuttle            | (1)               |
| 36          |            | Switch                               | (1)               |
| 37          |            | Connector Block                      | (1)               |
| 38          |            | Compression Spring                   | (1)               |
| 39          |            | Handle - Left                        | (1)               |
| 40          |            | Handle - Right                       | (1)               |
| 42          | 06-82-0995 |                                      | (9)               |
|             | 45-30-0255 |                                      | (4)               |
| 44          | 16-01-3030 |                                      | (1)               |
| 47          |            | Retaining Ring                       | (1)               |
|             | 31-44-0696 | Handle Set                           | (i)               |
|             |            |                                      | ( · /             |

DECORIDE ON OF DARK

| FIG. 49 50 59 60 61 62 63 64 65 ★ 69 70 71 ★ 73 74 75 76 | PART NO.<br>45-22-0380<br>22-56-1451<br>44-60-0597<br>40-50-0895<br> | Rubber Cap Switch/Connector Block Assembly Detent Pin Detent Spring PCBA Service Nameplate Kit Warning Label Washer Carrying Case, Optional Camshaft/Hammer Service Kit Washer/Bearing Kit Spring/Washer/Bearing Kit Spring/Washer/Bearing Kit M3 x 0.5 x 5mm PH T10 Washer So Leadwire Assembly - Red Leadwire Assembly - Black Leadwire/Screw/Washer Kit | (1)<br>(1)<br>(1)<br>(1)<br>(1)<br>(1)<br>(1)<br>(1)<br>(1)<br>(1) |
|----------------------------------------------------------|----------------------------------------------------------------------|------------------------------------------------------------------------------------------------------------------------------------------------------------------------------------------------------------------------------------------------------------------------------------------------------------------------------------------------------------|--------------------------------------------------------------------|
|                                                          | 14-46-2395                                                           |                                                                                                                                                                                                                                                                                                                                                            | (1)<br>(1)                                                         |
| 77<br>78<br>80                                           | 14-46-2024<br>06-82-2395<br>44-60-0465                               | Brush Card Assembly<br>M2.6 x 10 Pan Hd. T-8 Screw<br>Roller Pin                                                                                                                                                                                                                                                                                           | (1)<br>(1)<br>(1)                                                  |
|                                                          |                                                                      |                                                                                                                                                                                                                                                                                                                                                            |                                                                    |

## FIG.

LUBRICATION (Type 'Z' Grease, No. 49-08-7655):
Lightly coat the I.D. of the Ring Gear (20) and the center of 20,21 the three Planet Gears (21) with grease.

Place a dab of grease in ball grooves of the Cam Shaft (19). 19 8 Lightly coat the front washer surface of Anvil (8) with grease,

place a dab in the Ball hole on the backside of Anvil. Coat outside grooves of Bushing (2) with grease. 2