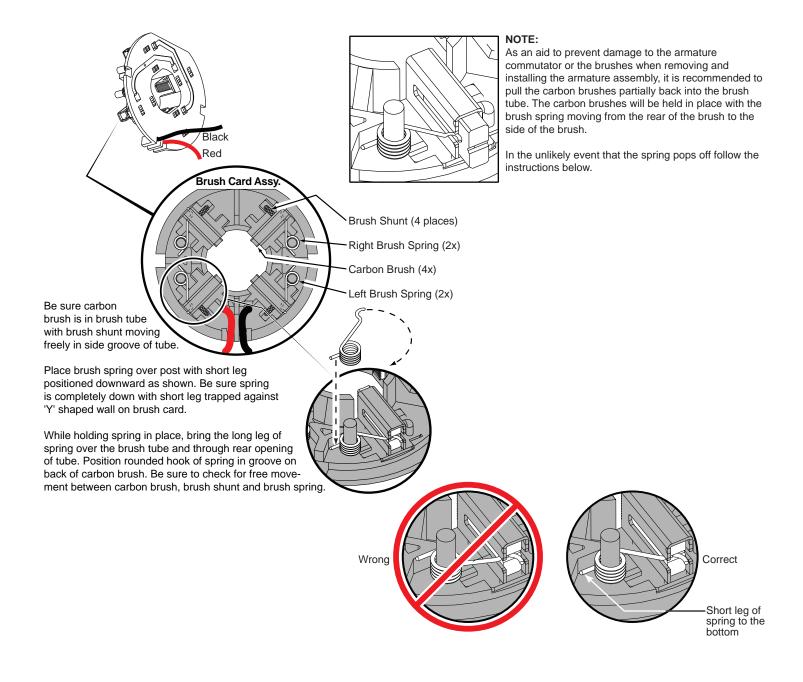

DECORIDE ON OF DARK

| FIG. 49 50 59 60 61 62 63 64 65 ★ 69 70 71 ★ 73 74 75 76 | PART NO.<br>45-22-0380<br>22-56-1451<br>44-60-0597<br>40-50-0895<br> | Rubber Cap Switch/Connector Block Assembly Detent Pin Detent Spring PCBA Service Nameplate Kit Warning Label Washer Carrying Case, Optional Camshaft/Hammer Service Kit Washer/Bearing Kit Spring/Washer/Bearing Kit Spring/Washer/Bearing Kit M3 x 0.5 x 5mm PH T10 Washer So Leadwire Assembly - Red Leadwire Assembly - Black Leadwire/Screw/Washer Kit | (1)<br>(1)<br>(1)<br>(1)<br>(1)<br>(1)<br>(1)<br>(1)<br>(1)<br>(1) |
|----------------------------------------------------------|----------------------------------------------------------------------|------------------------------------------------------------------------------------------------------------------------------------------------------------------------------------------------------------------------------------------------------------------------------------------------------------------------------------------------------------|--------------------------------------------------------------------|
|                                                          | 14-46-2395                                                           |                                                                                                                                                                                                                                                                                                                                                            | (1)<br>(1)                                                         |
| 77<br>78<br>80                                           | 14-46-2024<br>06-82-2395<br>44-60-0465                               | Brush Card Assembly<br>M2.6 x 10 Pan Hd. T-8 Screw<br>Roller Pin                                                                                                                                                                                                                                                                                           | (1)<br>(1)<br>(1)                                                  |
|                                                          |                                                                      |                                                                                                                                                                                                                                                                                                                                                            |                                                                    |