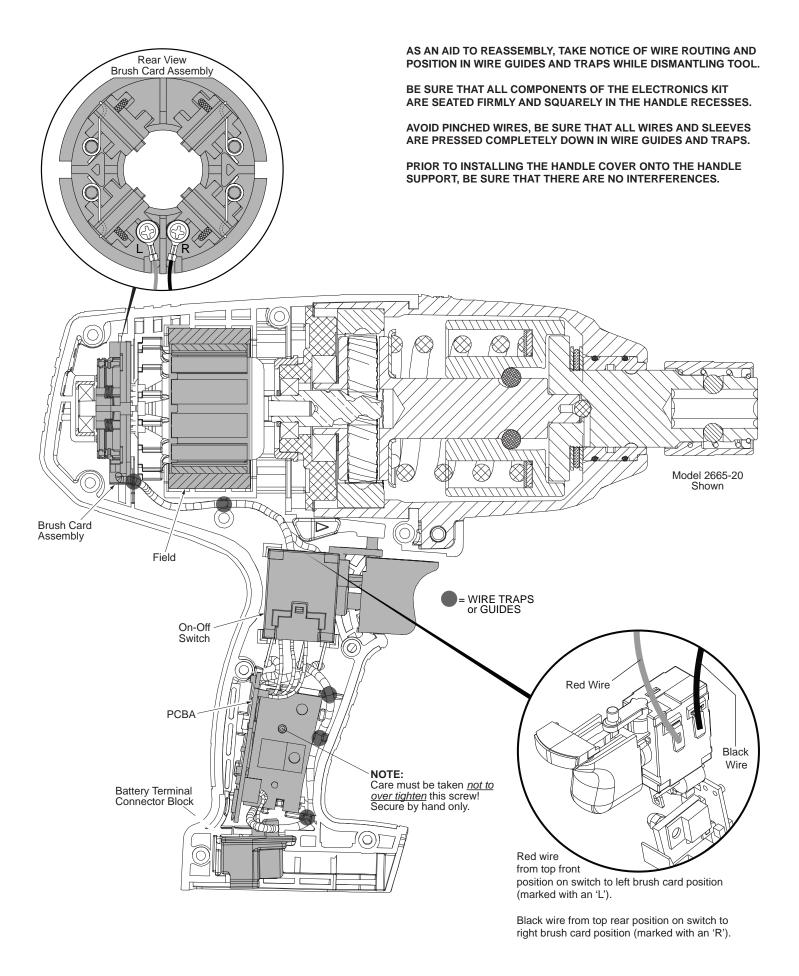

DECORIDE ON OF DARK

| FIG. 49 50 59 60 61 62 63 64 65 ★ 69 70 71 ★ 73 74 75 76 | PART NO.<br>45-22-0380<br>22-56-1451<br>44-60-0597<br>40-50-0895<br> | Rubber Cap Switch/Connector Block Assembly Detent Pin Detent Spring PCBA Service Nameplate Kit Warning Label Washer Carrying Case, Optional Camshaft/Hammer Service Kit Washer/Bearing Kit Spring/Washer/Bearing Kit Spring/Washer/Bearing Kit M3 x 0.5 x 5mm PH T10 Washer So Leadwire Assembly - Red Leadwire Assembly - Black Leadwire/Screw/Washer Kit | (1)<br>(1)<br>(1)<br>(1)<br>(1)<br>(1)<br>(1)<br>(1)<br>(1)<br>(1) |
|----------------------------------------------------------|----------------------------------------------------------------------|------------------------------------------------------------------------------------------------------------------------------------------------------------------------------------------------------------------------------------------------------------------------------------------------------------------------------------------------------------|--------------------------------------------------------------------|
|                                                          | 14-46-2395                                                           |                                                                                                                                                                                                                                                                                                                                                            | (1)<br>(1)                                                         |
| 77<br>78<br>80                                           | 14-46-2024<br>06-82-2395<br>44-60-0465                               | Brush Card Assembly<br>M2.6 x 10 Pan Hd. T-8 Screw<br>Roller Pin                                                                                                                                                                                                                                                                                           | (1)<br>(1)<br>(1)                                                  |
|                                                          |                                                                      |                                                                                                                                                                                                                                                                                                                                                            |                                                                    |