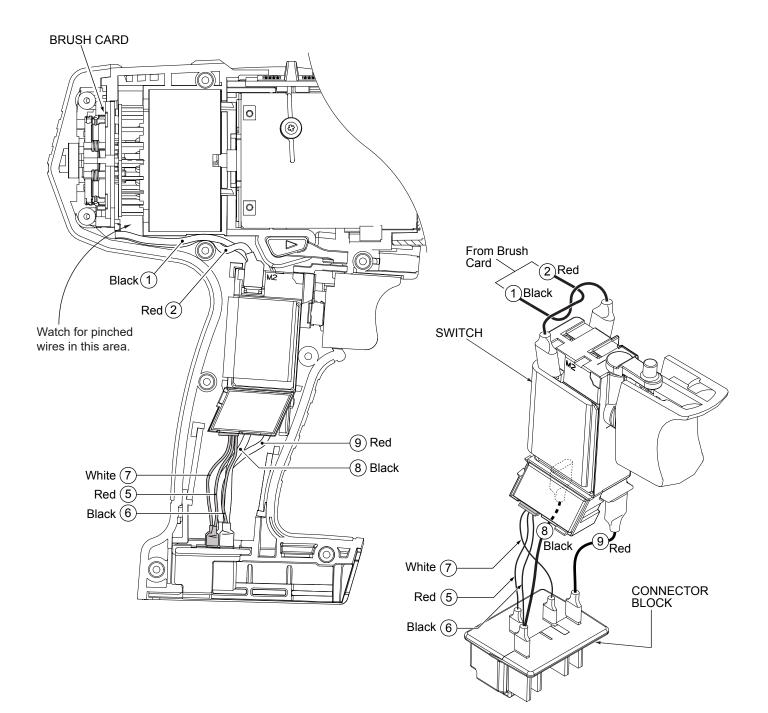

spring to the bottom

| WIRING SPECIFICATIONS |               |                    |          |                                                       |
|-----------------------|---------------|--------------------|----------|-------------------------------------------------------|
| Wire<br>No.           | Wire<br>Color | Origin or<br>Gauge | Length   | Terminals, Connectors and 1 or 2 End Wire Preparation |
| 1                     | Black         |                    |          | Component of the Switch/Connector Block Assembly.     |
| 2                     | Red           |                    |          | Component of the Switch/Connector Block Assembly.     |
| 5                     | Red           |                    |          | Component of the Switch/Connector Block Assembly.     |
| 6                     | Black         |                    |          | Component of the Switch/Connector Block Assembly.     |
| 7                     | White         |                    |          | Component of the Switch/Connector Block Assembly.     |
| 8                     | Black         |                    |          | Component of the Switch/Connector Block Assembly.     |
| 9                     | Red           |                    |          | Component of the Switch/Connector Block Assembly.     |
|                       |               |                    |          |                                                       |
|                       |               |                    |          |                                                       |
|                       |               | BUI                | K LEAD W | /IRE - BULLETIN NO. 58-01-0003                        |