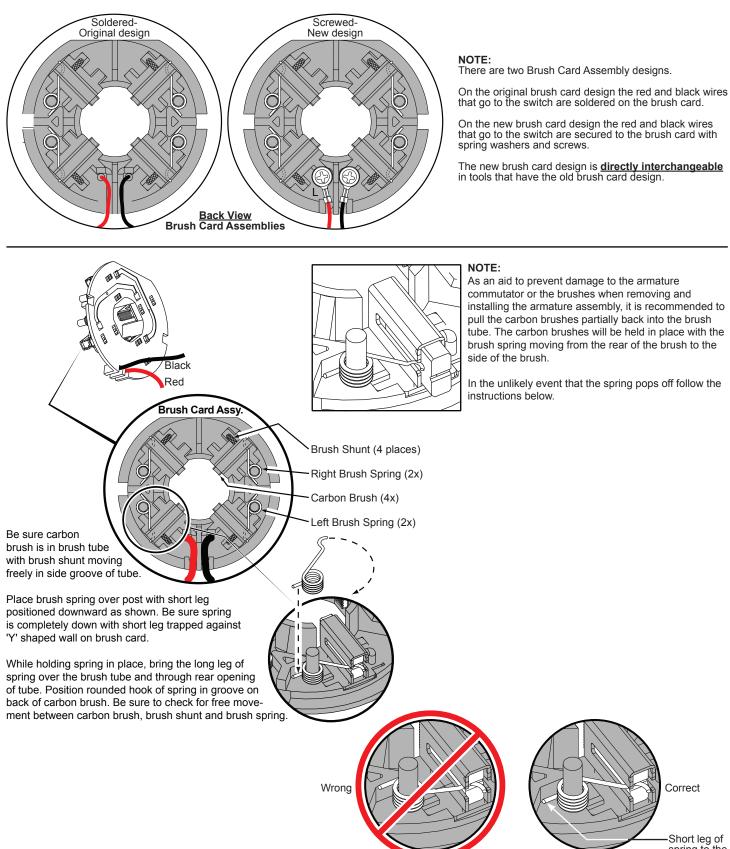

spring to the bottom

| WIRING SPECIFICATIONS |               |                    |          |                                                       |
|-----------------------|---------------|--------------------|----------|-------------------------------------------------------|
| Wire<br>No.           | Wire<br>Color | Origin or<br>Gauge | Length   | Terminals, Connectors and 1 or 2 End Wire Preparation |
| 1                     | Black         |                    |          | Component of the Switch/Connector Block Assembly.     |
| 2                     | Red           |                    |          | Component of the Switch/Connector Block Assembly.     |
| 5                     | Red           |                    |          | Component of the Switch/Connector Block Assembly.     |
| 6                     | Black         |                    |          | Component of the Switch/Connector Block Assembly.     |
| 7                     | White         |                    |          | Component of the Switch/Connector Block Assembly.     |
| 8                     | Black         |                    |          | Component of the Switch/Connector Block Assembly.     |
| 9                     | Red           |                    |          | Component of the Switch/Connector Block Assembly.     |
|                       |               |                    |          |                                                       |
|                       |               |                    |          |                                                       |
|                       |               | BUI                | K LEAD W | /IRE - BULLETIN NO. 58-01-0003                        |