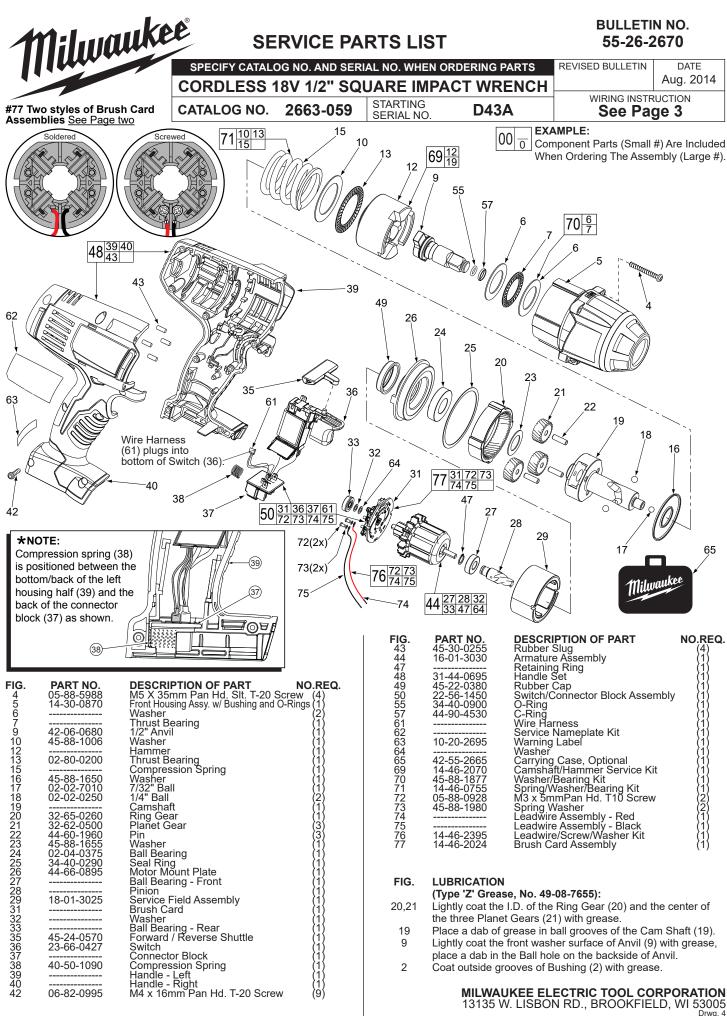

spring to the bottom

| WIRING SPECIFICATIONS |               |                    |          |                                                       |
|-----------------------|---------------|--------------------|----------|-------------------------------------------------------|
| Wire<br>No.           | Wire<br>Color | Origin or<br>Gauge | Length   | Terminals, Connectors and 1 or 2 End Wire Preparation |
| 1                     | Black         |                    |          | Component of the Switch/Connector Block Assembly.     |
| 2                     | Red           |                    |          | Component of the Switch/Connector Block Assembly.     |
| 5                     | Red           |                    |          | Component of the Switch/Connector Block Assembly.     |
| 6                     | Black         |                    |          | Component of the Switch/Connector Block Assembly.     |
| 7                     | White         |                    |          | Component of the Switch/Connector Block Assembly.     |
| 8                     | Black         |                    |          | Component of the Switch/Connector Block Assembly.     |
| 9                     | Red           |                    |          | Component of the Switch/Connector Block Assembly.     |
|                       |               |                    |          |                                                       |
|                       |               |                    |          |                                                       |
|                       |               | BUI                | K LEAD W | /IRE - BULLETIN NO. 58-01-0003                        |