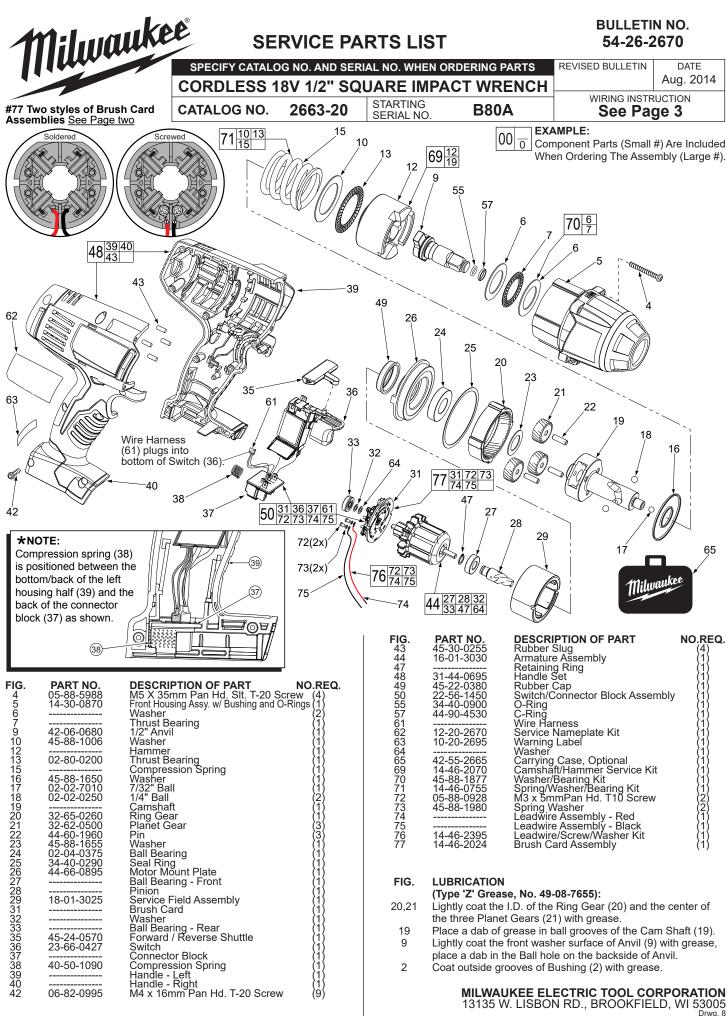

spring to the bottom



| WIRING SPECIFICATIONS |               |                    |          |                                                       |
|-----------------------|---------------|--------------------|----------|-------------------------------------------------------|
| Wire<br>No.           | Wire<br>Color | Origin or<br>Gauge | Length   | Terminals, Connectors and 1 or 2 End Wire Preparation |
| 1                     | Black         |                    |          | Component of the Switch/Connector Block Assembly.     |
| 2                     | Red           |                    |          | Component of the Switch/Connector Block Assembly.     |
| 5                     | Red           |                    |          | Component of the Switch/Connector Block Assembly