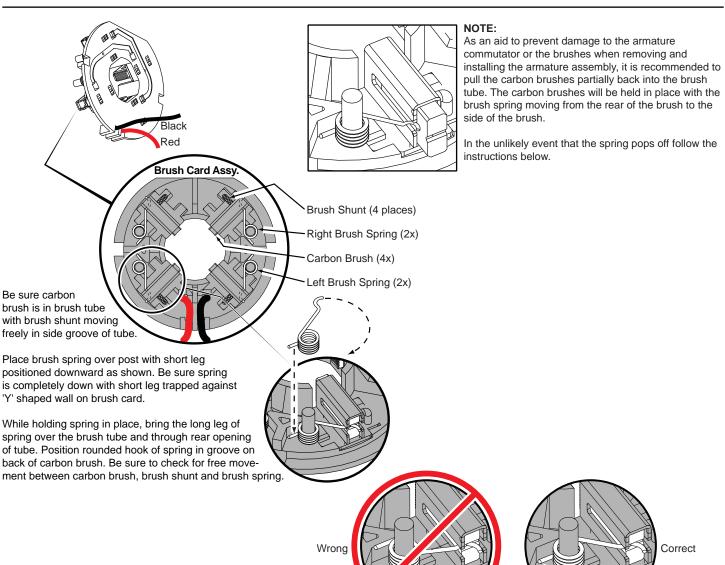

## NOTE:

There are two Brush Card Assembly designs.

On the original brush card design the red and black wires that go to the switch are soldered on the brush card.

On the new brush card design the red and black wires that go to the switch are secured to the brush card with spring washers and screws.

The new brush card design is <u>directly interchangeable</u> in tools that have the old brush card design.

Short leg of spring to the bottom

| WIRING SPECIFICATIONS |               |                    |        |                                                       |
|-----------------------|---------------|--------------------|--------|-------------------------------------------------------|
| Wire<br>No.           | Wire<br>Color | Origin or<br>Gauge | Length | Terminals, Connectors and 1 or 2 End Wire Preparation |
| 1                     | Black         |                    |        | Component of the Switch/Connector Block Assembly.     |
| 2                     | Red           |                    |        | Component of the Switch/Connector Block Assembly.     |
| 5                     | Red           |                    |        | Component of the Switch/Connector Block Assembly.     |
| 6                     | Black         |                    |        | Component of the Switch/Connector Block Assembly.     |
| 7                     | White         |                    |        | Component of the Switch/Connector Block Assembly.     |
| 8                     | Black         |                    |        | Component of the Switch/Connector Block Assembly.     |
| 9                     | Red           |                    |        | Component of the Switch/Connector Block Assembly.     |
|                       |               |                    |        |                                                       |
|                       |               |                    |        |                                                       |