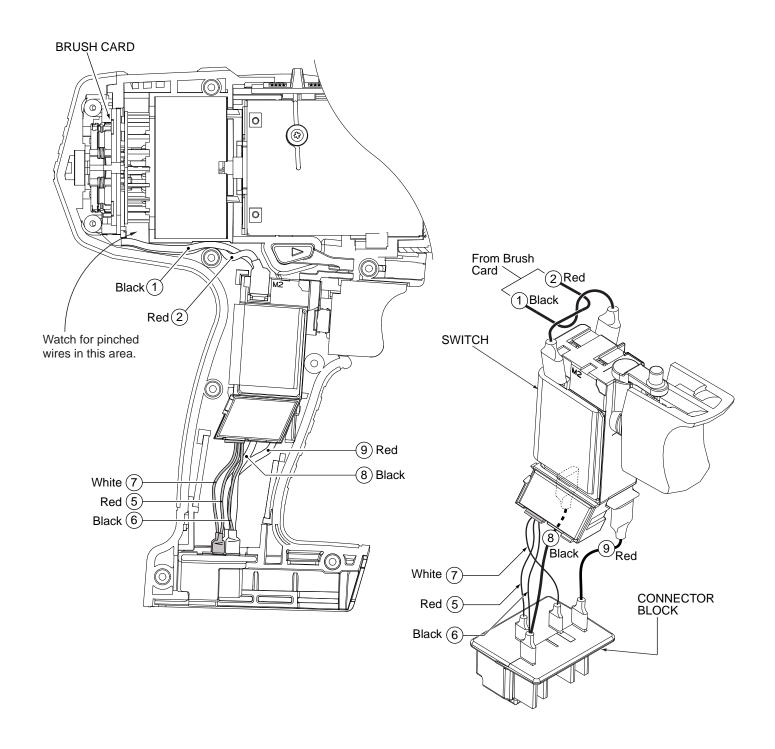

The new brush card design is <u>directly interchangeable</u> in tools that have the old brush card design.

Short leg of spring to the bottom

| WIRING SPECIFICATIONS |               |                    |        |                                                       |
|-----------------------|---------------|--------------------|--------|-------------------------------------------------------|
| Wire<br>No.           | Wire<br>Color | Origin or<br>Gauge | Length | Terminals, Connectors and 1 or 2 End Wire Preparation |
| 1                     | Black         |                    |        | Component of the Switch/Connector Block Assembly.     |
| 2                     | Red           |                    |        | Component of the Switch/Connector Block Assembly.     |
| 5                     | Red           |                    |        | Component of the Switch/Connector Block Assembly.     |
| 6                     | Black         |                    |        | Component of the Switch/Connector Block Assembly.     |
| 7                     | White         |                    |        | Component of the Switch/Connector Block Assembly.     |
| 8                     | Black         |                    |        | Component of the Switch/Connector Block Assembly.     |
| 9                     | Red           |                    |        | Component of the Switch/Connector Block Assembly.     |
|                       |               |                    |        |                                                       |
|                       |               |                    |        |                                                       |