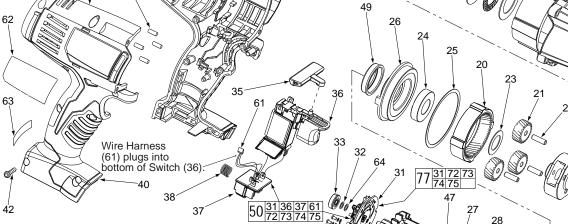

## SERVICE PARTS LIST

Milwaukee SPECIFY CATALOG NO. AND SERIAL NO. WHEN ORDERING PARTS CORDLESS 18V 3/4" SQUARE IMPACT WRENCH

Aug. 2014 WIRING INSTRUCTION

16

DATE

#77 Two styles of Brush Card

**STARTING** CATALOG NO. 2664-059 **D44A** See Page 3 SERIAL NO Assemblies See Page two **EXAMPLE:**  $71\frac{6}{15}$ 00 Component Parts (Small #) Are Included 69 12 When Ordering The Assembly (Large #). 12 56 58  $70\frac{6}{7}$ 48 39 40 43 Ommonion.

39

\*NOTE: Compression spring (38) is positioned between the bottom/back of the left housing half (39) and the back of the connector block (37) as shown. (38)

| $ \begin{array}{c ccccccccccccccccccccccccccccccccccc$ | 17 65 Milwaukee |
|--------------------------------------------------------|-----------------|
|                                                        |                 |

| FIG. 4 5 6 7 10 2 13 14 5 16 17 8 19 20 1 22 3 4 5 26 7 8 29 31 23 3 35 6 37 | PART NO.<br>05-88-5988<br>14-30-0965<br> | M5 X 35mm Pan Hd. Sit. T-20 Scre Front Housing Assy. w/ Bushing and O-Ri Washer Thrust Bearing 3/4" Anvil Hammer Thrust Bearing Washer Compression Spring Washer Compression Spring Washer 7/32" Ball 1/4" Ball Camshaft Ring Gear Planet Gear Planet Gear Planet Gear Planet Gear Ball Bearing Seal Ring Motor Mount Plate Ball Bearing - Front Plinion Service Field Assembly Brush Card Washer Ball Bearing - Rear Forward / Reverse Shuttle Switch | ngs (1) (1) (1) (1) (1) (1) (1) (1) (1) (1) |
|------------------------------------------------------------------------------|------------------------------------------|--------------------------------------------------------------------------------------------------------------------------------------------------------------------------------------------------------------------------------------------------------------------------------------------------------------------------------------------------------------------------------------------------------------------------------------------------------|---------------------------------------------|
| 32<br>33<br>35<br>36<br>37<br>38<br>39<br>40<br>42                           |                                          | Ball Bearing - Rear<br>Forward / Reverse Shuttle                                                                                                                                                                                                                                                                                                                                                                                                       | (1)<br>(1)                                  |

| 47 | DESCRIPTION OF PART Rubber Slug Armature Assembly Retaining Ring Handle Set Rubber Cap Switch/Connector Block Assembly O-Ring C-Ring Wire Harness Service Nameplate Kit Warning Label Washer Carrying Case, Optional Carrying Case, Optional Camshaft/Hammer Service Kit Washer/Bearing Kit Spring/Washer/Bearing Kit M3 x 5mmPan Hd. T10 Screw Spring Washer Leadwire Assembly - Red Leadwire Assembly - Black Leadwire/Screw/Washer Kit Brush Card Assembly | NO.REQ. (4) (1) (1) (1) (1) (1) (1) (1) (1) (1) (1 |
|----|---------------------------------------------------------------------------------------------------------------------------------------------------------------------------------------------------------------------------------------------------------------------------------------------------------------------------------------------------------------------------------------------------------------------------------------------------------------|----------------------------------------------------|
|----|---------------------------------------------------------------------------------------------------------------------------------------------------------------------------------------------------------------------------------------------------------------------------------------------------------------------------------------------------------------------------------------------------------------------------------------------------------------|----------------------------------------------------|

## **LUBRICATION** FIG.

- (Type 'Z' Grease, No. 49-08-7655): Lightly coat the I.D. of the Ring Gear (20) and the center of 20,21 the three Planet Gears (21) with grease.
- 19 Place a dab of grease in ball grooves of the Cam Shaft (19).
- Lightly coat the front washer surface of Anvil (10) with grease, 10 place a dab in the Ball hole on the backside of Anvil.
- Coat outside grooves of Bushing (3) with grease.