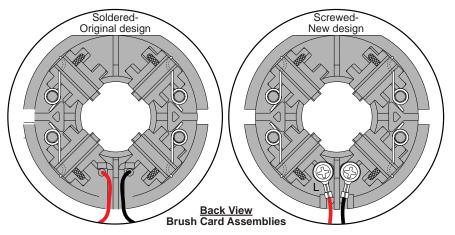

## NOTE:

There are two Brush Card Assembly designs.

On the original brush card design the red and black wires that go to the switch are soldered on the brush card.

On the new brush card design the red and black wires that go to the switch are secured to the brush card with spring washers and screws.

The new brush card design is <u>directly interchangeable</u> in tools that have the old brush card design.

Short leg of spring to the bottom

| WIRING SPECIFICATIONS |               |                    |        |                                                       |
|-----------------------|---------------|--------------------|--------|-------------------------------------------------------|
| Wire<br>No.           | Wire<br>Color | Origin or<br>Gauge | Length | Terminals, Connectors and 1 or 2 End Wire Preparation |
| 1                     | Black         |                    |        | Component of the Switch/Connector Block Assembly.     |
| 2                     | Red           |                    |        | Component of the Switch/Connector Block Assembly.     |
| 5                     | Red           |                    |        | Component of the Switch/Connector Block Assembly.     |
| 6                     | Black         |                    |        | Component of the Switch/Connector Block Assembly.     |
| 7                     | White         |                    |        | Component of the Switch/Connector Block Assembly.     |
| 8                     | Black         |                    |        | Component of the Switch/Connector Block Assembly.     |
| 9                     | Red           |                    |        | Component of the Switch/Connector Block Assembly.     |
|                       |               |                    |        |                                                       |
|                       |               |                    |        |                                                       |