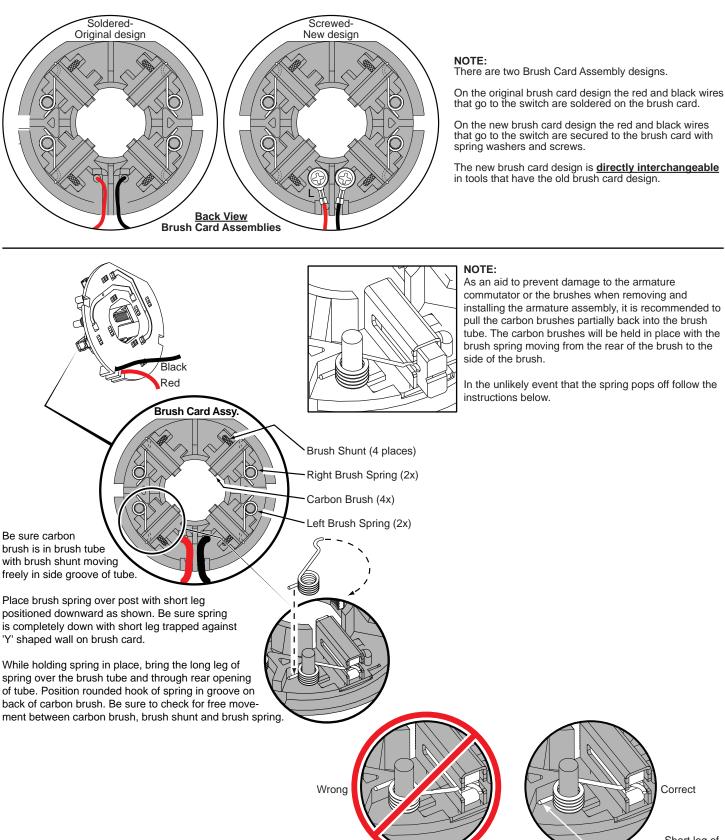

Short leg of spring to the bottom

|    | ING SPECIFICATIONS                                         | WIRING    |                    |               |             |
|----|------------------------------------------------------------|-----------|--------------------|---------------|-------------|
|    | ngth Terminals, Connectors and 1 or 2 End Wire Preparation | Length    | Origin or<br>Gauge | Wire<br>Color | Wire<br>No. |
|    | Component of the Switch/Connector Block Assembly.          |           |                    | Black         | 1           |
|    | Component of the Switch/Connector Block Assembly.          |           |                    | Red           | 2           |
|    | Component of the Switch/Connector Block Assembly.          |           |                    | Red           | 5           |
|    | Component of the Switch/Connector Block Assembly.          |           |                    | Black         | 6           |
| ιL | Component of the Switch/Connector Block Assembly.          |           |                    | White         | 7           |
|    | Component of the Switch/Connector Block Assembly.          |           |                    | Black         | 8           |
|    | Component of the Switch/Connector Block Assembly.          |           |                    | Red           | 9           |
|    |                                                            |           |                    |               |             |
|    |                                                            |           |                    |               |             |
|    | AD WIRE - BULLETIN NO. 58-01-0003                          | .K LEAD W | BUL                |               |             |