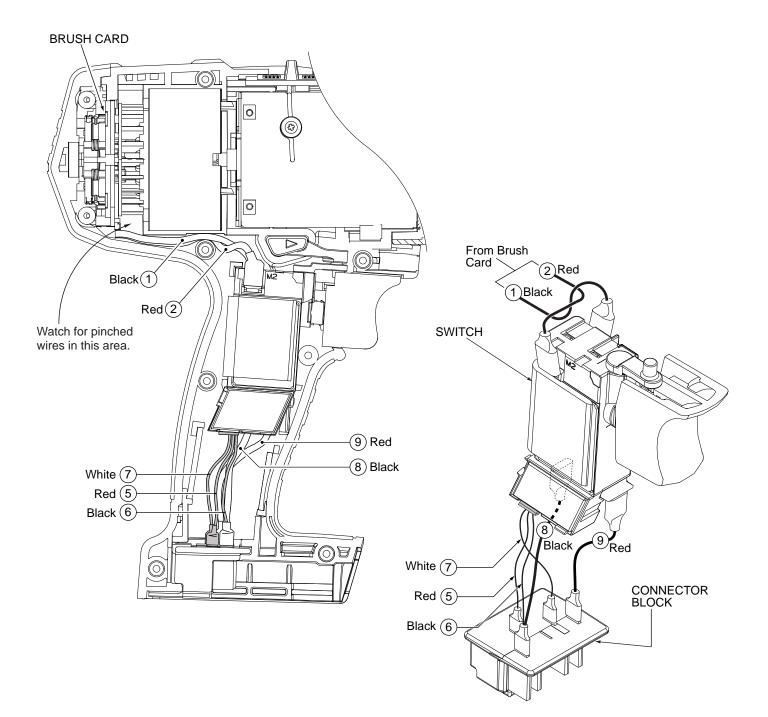

Short leg of spring to the bottom

|    | ING SPECIFICATIONS                                         | WIRING    |                    |               |             |
|----|------------------------------------------------------------|-----------|--------------------|---------------|-------------|
|    | ngth Terminals, Connectors and 1 or 2 End Wire Preparation | Length    | Origin or<br>Gauge | Wire<br>Color | Wire<br>No. |
|    | Component of the Switch/Connector Block Assembly.          |           |                    | Black         | 1           |
|    | Component of the Switch/Connector Block Assembly.          |           |                    | Red           | 2           |
|    | Component of the Switch/Connector Block Assembly.          |           |                    | Red           | 5           |
|    | Component of the Switch/Connector Block Assembly.          |           |                    | Black         | 6           |
| ιL | Component of the Switch/Connector Block Assembly.          |           |                    | White         | 7           |
|    | Component of the Switch/Connector Block Assembly.          |           |                    | Black         | 8           |
|    | Component of the Switch/Connector Block Assembly.          |           |                    | Red           | 9           |
|    |                                                            |           |                    |               |             |
|    |                                                            |           |                    |               |             |
|    | AD WIRE - BULLETIN NO. 58-01-0003                          | .K LEAD W | BUL                |               |             |