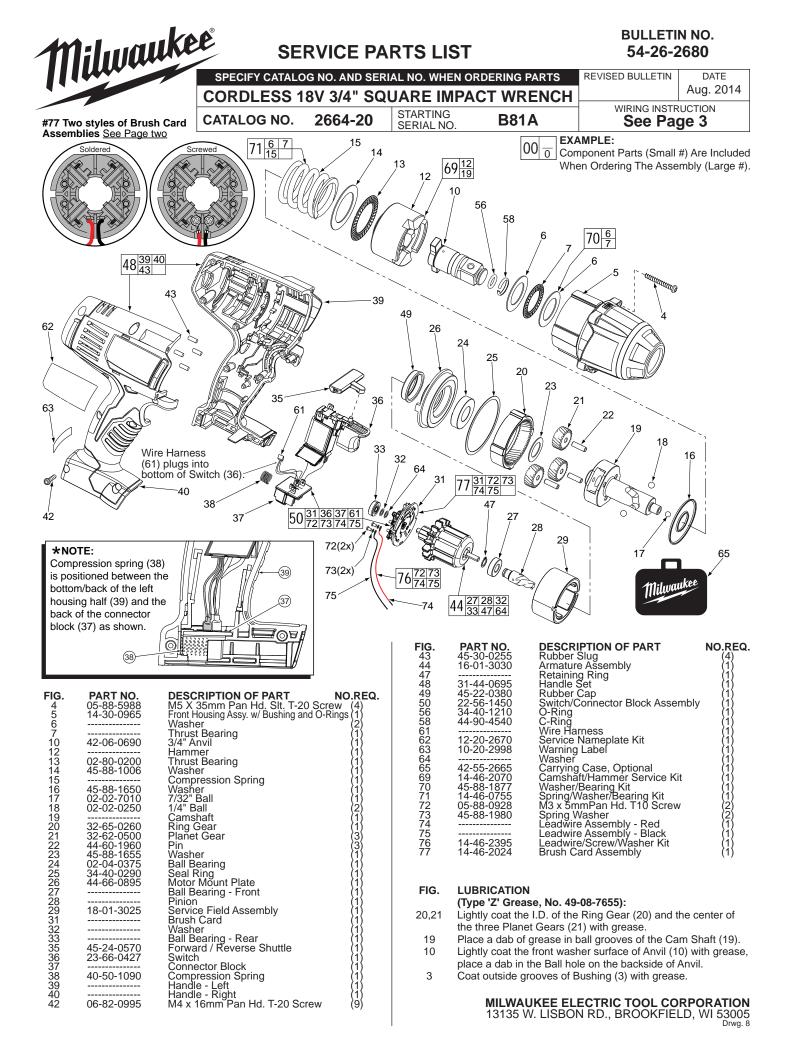

Short leg of spring to the bottom

|    | ING SPECIFICATIONS                                         | WIRING    |                    |               |             |
|----|------------------------------------------------------------|-----------|--------------------|---------------|-------------|
|    | ngth Terminals, Connectors and 1 or 2 End Wire Preparation | Length    | Origin or<br>Gauge | Wire<br>Color | Wire<br>No. |
|    | Component of the Switch/Connector Block Assembly.          |           |                    | Black         | 1           |
|    | Component of the Switch/Connector Block Assembly.          |           |                    | Red           | 2           |
|    | Component of the Switch/Connector Block Assembly.          |           |                    | Red           | 5           |
|    | Component of the Switch/Connector Block Assembly.          |           |                    | Black         | 6           |
| ιL | Component of the Switch/Connector Block Assembly.          |           |                    | White         | 7           |
|    | Component of the Switch/Connector Block Assembly.          |           |                    | Black         | 8           |
|    | Component of the Switch/Connector Block Assembly.          |           |                    | Red           | 9           |
|    |                                                            |           |                    |               |             |
|    |                                                            |           |                    |               |             |
|    | AD WIRE - BULLETIN NO. 58-01-0003                          | .K LEAD W | BUL                |               |             |