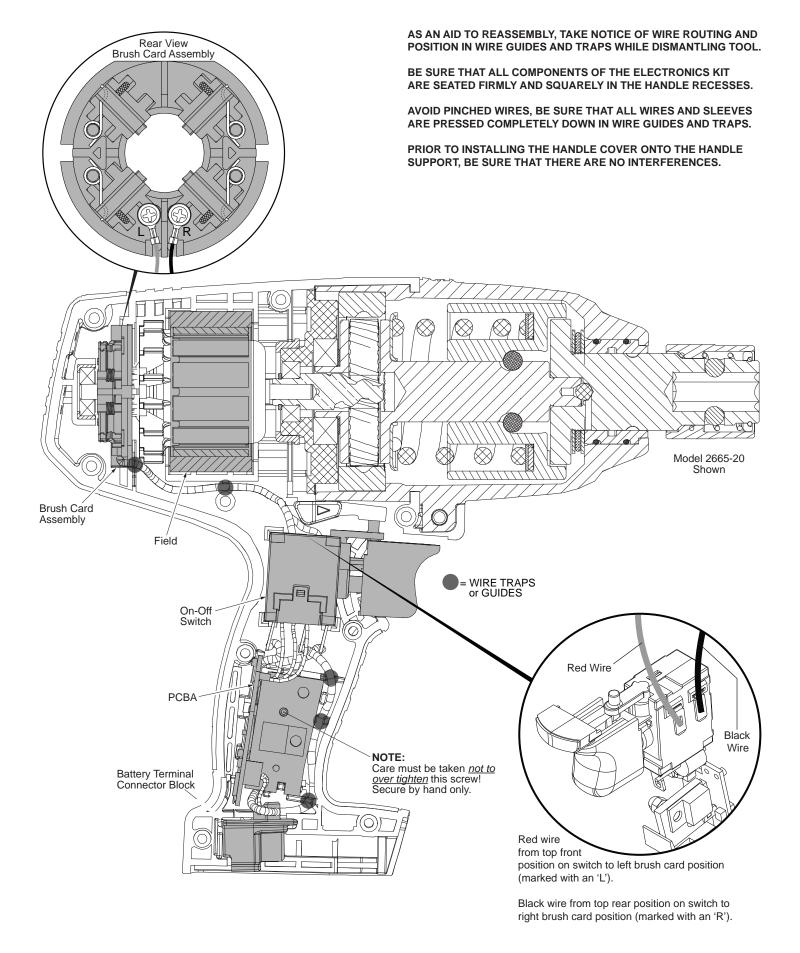

| FIG.        | PART NO.   | DESCRIPTION OF PART             | NO.REQ. |
|-------------|------------|---------------------------------|---------|
| <b>★</b> 48 | 31-44-0696 | Handle Set                      | (1)     |
| 49          | 45-22-0380 | Rubber Cap                      | (1)     |
| <b>★</b> 50 | 22-56-1451 | Switch/Connector Block Assembly | (1)     |
| 56          | 34-40-1210 | O-Ring                          | (1)     |
| 58          | 44-90-4540 | C-Ring                          | (1)     |
| 61          |            | PCBA                            | (1)     |
| 62          | 12-20-2670 | Service Nameplate Kit           | (1)     |
| 63          | 10-20-2998 | Warning Label                   | (1)     |
| 64          |            | Washer                          | (1)     |
| 65          | 42-55-2665 | Carrying Case, Optional         | (1)     |
| 69          | 14-46-2070 | Camshaft/Hammer Service Kit     | (1)     |
| 70          | 45-88-1877 | Washer/Bearing Kit              | (1)     |
| 71          | 14-46-0755 | Spring/Washer/Bearing Kit       | (1)     |
| 72          | 05-88-0928 | M3 x 5mmPan Hd. T10 Screw       | (2)     |
| 73          | 45-88-1980 | Spring Washer                   | (2)     |
| 74          |            | Leadwire Assembly - Red         | (1)     |
| 75          |            | Leadwire Assembly - Black       | (1)     |
| 76          | 14-46-2395 | Leadwire/Screw/Washer Kit       | (1)     |
| 77          | 14-46-2024 | Brush Card Assembly             | (1)     |
| <b>★</b> 78 | 06-82-2395 | M2.6 x 10 Pan Hd. T-8 Screw     | (1)     |