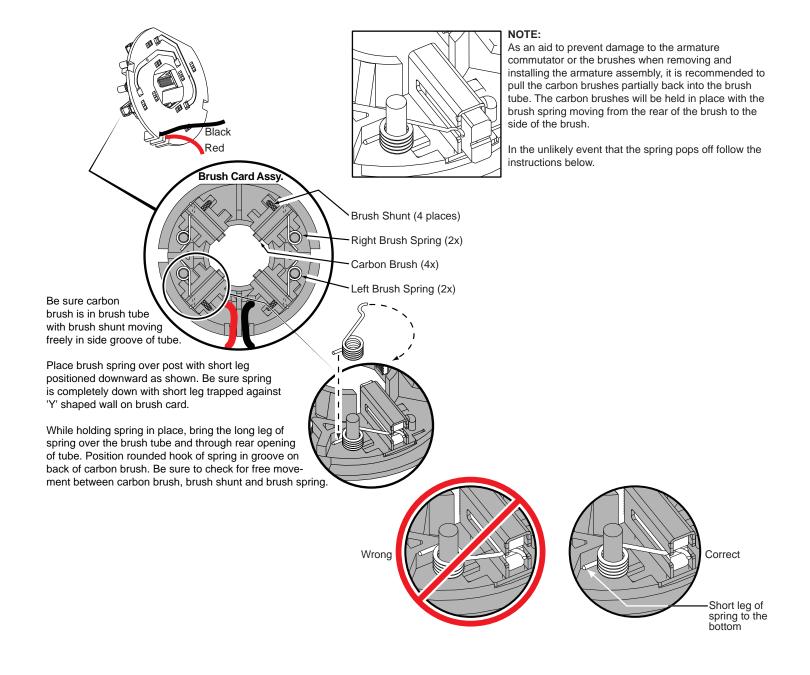

| FIG.        | PART NO.   | DESCRIPTION OF PART             | NO.REQ. |
|-------------|------------|---------------------------------|---------|
| <b>★</b> 48 | 31-44-0696 | Handle Set                      | (1)     |
| 49          | 45-22-0380 | Rubber Cap                      | (1)     |
| <b>★</b> 50 | 22-56-1451 | Switch/Connector Block Assembly | (1)     |
| 56          | 34-40-1210 | O-Ring                          | (1)     |
| 58          | 44-90-4540 | C-Ring                          | (1)     |
| 61          |            | PCBA                            | (1)     |
| 62          | 12-20-2670 | Service Nameplate Kit           | (1)     |
| 63          | 10-20-2998 | Warning Label                   | (1)     |
| 64          |            | Washer                          | (1)     |
| 65          | 42-55-2665 | Carrying Case, Optional         | (1)     |
| 69          | 14-46-2070 | Camshaft/Hammer Service Kit     | (1)     |
| 70          | 45-88-1877 | Washer/Bearing Kit              | (1)     |
| 71          | 14-46-0755 | Spring/Washer/Bearing Kit       | (1)     |
| 72          | 05-88-0928 | M3 x 5mmPan Hd. T10 Screw       | (2)     |
| 73          | 45-88-1980 | Spring Washer                   | (2)     |
| 74          |            | Leadwire Assembly - Red         | (1)     |
| 75          |            | Leadwire Assembly - Black       | (1)     |
| 76          | 14-46-2395 | Leadwire/Screw/Washer Kit       | (1)     |
| 77          | 14-46-2024 | Brush Card Assembly             | (1)     |
| <b>★</b> 78 | 06-82-2395 | M2.6 x 10 Pan Hd. T-8 Screw     | (1)     |