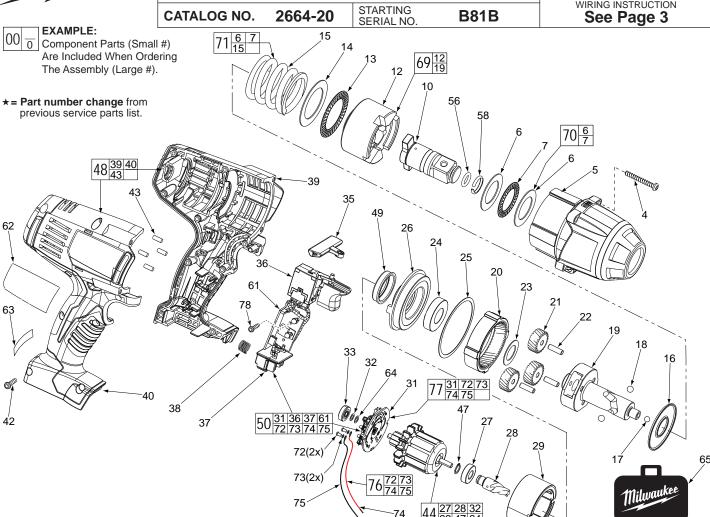

| FIG.        | PART NO.   | DESCRIPTION OF PART             | NO.REQ. |
|-------------|------------|---------------------------------|---------|
| <b>★</b> 48 | 31-44-0696 | Handle Set                      | (1)     |
| 49          | 45-22-0380 | Rubber Cap                      | (1)     |
| <b>★</b> 50 | 22-56-1451 | Switch/Connector Block Assembly | (1)     |
| 56          | 34-40-1210 | O-Ring                          | (1)     |
| 58          | 44-90-4540 | C-Ring                          | (1)     |
| 61          |            | PCBA                            | (1)     |
| 62          | 12-20-2670 | Service Nameplate Kit           | (1)     |
| 63          | 10-20-2998 | Warning Label                   | (1)     |
| 64          |            | Washer                          | (1)     |
| 65          | 42-55-2665 | Carrying Case, Optional         | (1)     |
| 69          | 14-46-2070 | Camshaft/Hammer Service Kit     | (1)     |
| 70          | 45-88-1877 | Washer/Bearing Kit              | (1)     |
| 71          | 14-46-0755 | Spring/Washer/Bearing Kit       | (1)     |
| 72          | 05-88-0928 | M3 x 5mmPan Hd. T10 Screw       | (2)     |
| 73          | 45-88-1980 | Spring Washer                   | (2)     |
| 74          |            | Leadwire Assembly - Red         | (1)     |
| 75          |            | Leadwire Assembly - Black       | (1)     |
| 76          | 14-46-2395 | Leadwire/Screw/Washer Kit       | (1)     |
| 77          | 14-46-2024 | Brush Card Assembly             | (1)     |
| <b>★</b> 78 | 06-82-2395 | M2.6 x 10 Pan Hd. T-8 Screw     | (1)     |