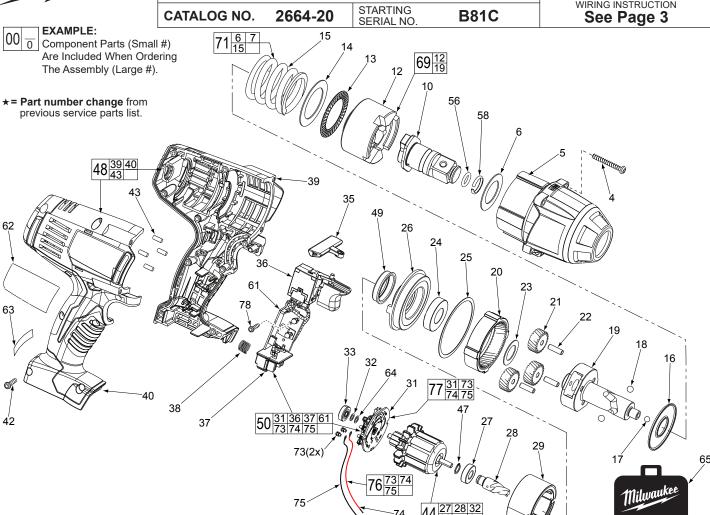

## SERVICE PARTS LIST

Milwaukee SPECIFY CATALOG NO. AND SERIAL NO. WHEN ORDERING PARTS

REVISED BULLETIN 54-26-2681

DATE Apr. 2019

WIRING INSTRUCTION See Page 3

CORDLESS 18V 3/4" SQUARE IMPACT WRENCH

| * 6<br>* 10<br>113<br>14<br>15<br>16<br>17<br>18<br>19<br>20<br>21<br>22<br>23<br>24<br>25<br>26<br>27<br>28<br>29<br>31<br>31<br>31<br>31<br>31<br>31<br>31<br>31<br>31<br>31 | 32-62-0500<br>44-60-1960<br>45-88-1655<br>02-04-0375<br>34-40-0290<br>44-66-0895 | M5 X 35mm Pan Hd. Slt. T-20 Screw Front Housing Assy. w/ Bushing and O-Rings Washer 3/4" Anvil Hammer Thrust Bearing Washer Compression Spring Washer 7/32" Ball 1/4" Ball Camshaft Ring Gear Planet Gear Planet Gear Pin Washer Ball Bearing Seal Ring Motor Mount Plate Ball Bearing - Front Pinion Service Field Assembly Brush Card Washer Ball Bearing - Rear Forward / Reverse Shuttle Switch Connector Block Compression Spring Handle - Left Handle - Right M4 x 16mm Pan Hd. T-20 Screw Rubber Slug Armature Assembly | REQ. (4) (1) (1) (1) (1) (1) (1) (1) (1) (1) (1 |
|--------------------------------------------------------------------------------------------------------------------------------------------------------------------------------|----------------------------------------------------------------------------------|--------------------------------------------------------------------------------------------------------------------------------------------------------------------------------------------------------------------------------------------------------------------------------------------------------------------------------------------------------------------------------------------------------------------------------------------------------------------------------------------------------------------------------|-------------------------------------------------|
|                                                                                                                                                                                | 31-44-0696                                                                       | Retaining Ring<br>Handle Set                                                                                                                                                                                                                                                                                                                                                                                                                                                                                                   | (1)<br>(1)                                      |

| FIG.        | PART NO.   | DESCRIPTION OF PART             | NO.REQ. |
|-------------|------------|---------------------------------|---------|
| 49          | 45-22-0380 | Rubber Cap                      | (1)     |
| 50          | 22-56-1451 | Switch/Connector Block Assembly | (1)     |
| 56          | 34-40-1210 | O-Ring                          | (1)     |
| 58          | 44-90-4540 | C-Ring                          | (1)     |
| 61          |            | PCBA                            | (1)     |
| 62          | 12-20-2670 | Service Nameplate Kit           | (1)     |
| 63          | 10-20-2695 | Warning Label                   | (1)     |
| 64          |            | Washer                          | (1)     |
| 65          | 42-55-2665 | Carrying Case, Optional         | (1)     |
| <b>★</b> 69 | 14-46-2071 | Camshaft/Hammer Service Kit     | (1)     |
| 71          | 14-46-0755 | Spring/Washer/Bearing Kit       | (1)     |
| <b>★</b> 73 | 05-88-0920 | M3 x 0.5 x 5mm PH T10 WasherSo  | r. (2)  |
| 74          |            | Leadwire Assembly - Red         | (1)     |
| 75          |            | Leadwire Assembly - Black       | (1)     |
| 76          | 14-46-2395 | Leadwire/Screw/Washer Kit       | (1)     |
| 77          | 14-46-2024 | Brush Card Assembly             | (1)     |
| 78          | 06-82-2395 | M2.6 x 10 Pan Hd. T-8 Screw     | (1)     |
|             |            |                                 |         |