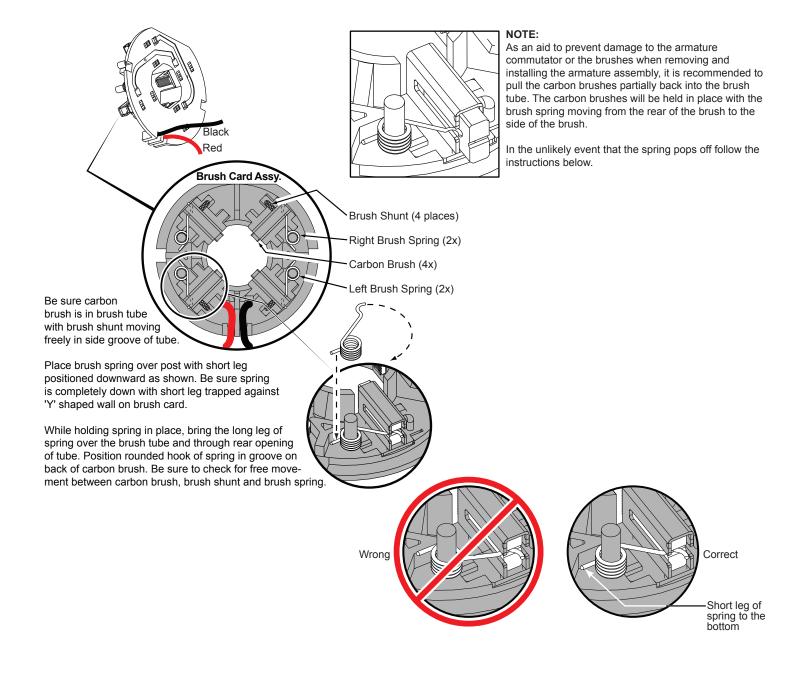

## SERVICE PARTS LIST

Milwaukee SPECIFY CATALOG NO. AND SERIAL NO. WHEN ORDERING PARTS

REVISED BULLETIN 54-26-2681

DATE Apr. 2019

WIRING INSTRUCTION See Page 3

CORDLESS 18V 3/4" SQUARE IMPACT WRENCH

| * 6<br>* 10<br>113<br>14<br>15<br>16<br>17<br>18<br>19<br>20<br>21<br>22<br>23<br>24<br>25<br>26<br>27<br>28<br>29<br>31<br>31<br>31<br>31<br>31<br>31<br>31<br>31<br>31<br>31 | 32-62-0500<br>44-60-1960<br>45-88-1655<br>02-04-0375<br>34-40-0290<br>44-66-0895 | M5 X 35mm Pan Hd. Slt. T-20 Screw Front Housing Assy. w/ Bushing and O-Rings Washer 3/4" Anvil Hammer Thrust Bearing Washer Compression Spring Washer 7/32" Ball 1/4" Ball Camshaft Ring Gear Planet Gear Planet Gear Pin Washer Ball Bearing Seal Ring Motor Mount Plate Ball Bearing - Front Pinion Service Field Assembly Brush Card Washer Ball Bearing - Rear Forward / Reverse Shuttle Switch Connector Block Compression Spring Handle - Left Handle - Right M4 x 16mm Pan Hd. T-20 Screw Rubber Slug Armature Assembly | REQ. (4) (1) (1) (1) (1) (1) (1) (1) (1) (1) (1 |
|--------------------------------------------------------------------------------------------------------------------------------------------------------------------------------|----------------------------------------------------------------------------------|--------------------------------------------------------------------------------------------------------------------------------------------------------------------------------------------------------------------------------------------------------------------------------------------------------------------------------------------------------------------------------------------------------------------------------------------------------------------------------------------------------------------------------|-------------------------------------------------|
|                                                                                                                                                                                | 31-44-0696                                                                       | Retaining Ring<br>Handle Set                                                                                                                                                                                                                                                                                                                                                                                                                                                                                                   | (1)<br>(1)                                      |

| FIG.        | PART NO.   | DESCRIPTION OF PART             | NO.REQ. |
|-------------|------------|---------------------------------|---------|
| 49          | 45-22-0380 | Rubber Cap                      | (1)     |
| 50          | 22-56-1451 | Switch/Connector Block Assembly | (1)     |
| 56          | 34-40-1210 | O-Ring                          | (1)     |
| 58          | 44-90-4540 | C-Ring                          | (1)     |
| 61          |            | PCBA                            | (1)     |
| 62          | 12-20-2670 | Service Nameplate Kit           | (1)     |
| 63          | 10-20-2695 | Warning Label                   | (1)     |
| 64          |            | Washer                          | (1)     |
| 65          | 42-55-2665 | Carrying Case, Optional         | (1)     |
| <b>★</b> 69 | 14-46-2071 | Camshaft/Hammer Service Kit     | (1)     |
| 71          | 14-46-0755 | Spring/Washer/Bearing Kit       | (1)     |
| <b>★</b> 73 | 05-88-0920 | M3 x 0.5 x 5mm PH T10 WasherSo  | r. (2)  |
| 74          |            | Leadwire Assembly - Red         | (1)     |
| 75          |            | Leadwire Assembly - Black       | (1)     |
| 76          | 14-46-2395 | Leadwire/Screw/Washer Kit       | (1)     |
| 77          | 14-46-2024 | Brush Card Assembly             | (1)     |
| 78          | 06-82-2395 | M2.6 x 10 Pan Hd. T-8 Screw     | (1)     |
|             |            |                                 |         |