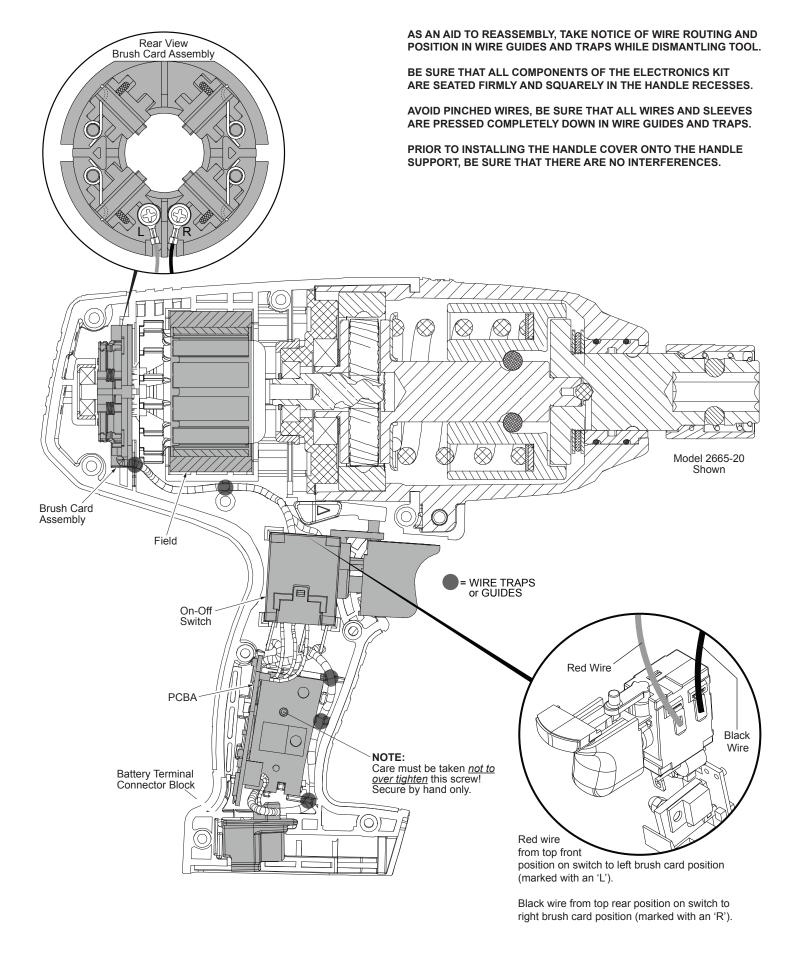

## SERVICE PARTS LIST

Milwaukee SPECIFY CATALOG NO. AND SERIAL NO. WHEN ORDERING PARTS

REVISED BULLETIN 54-26-2681

DATE Apr. 2019

WIRING INSTRUCTION See Page 3

CORDLESS 18V 3/4" SQUARE IMPACT WRENCH

| * 6<br>* 10<br>113<br>14<br>15<br>16<br>17<br>18<br>19<br>20<br>21<br>22<br>23<br>24<br>25<br>26<br>27<br>28<br>29<br>31<br>31<br>31<br>31<br>31<br>31<br>31<br>31<br>31<br>31 | 32-62-0500<br>44-60-1960<br>45-88-1655<br>02-04-0375<br>34-40-0290<br>44-66-0895 | M5 X 35mm Pan Hd. Slt. T-20 Screw Front Housing Assy. w/ Bushing and O-Rings Washer 3/4" Anvil Hammer Thrust Bearing Washer Compression Spring Washer 7/32" Ball 1/4" Ball Camshaft Ring Gear Planet Gear Planet Gear Pin Washer Ball Bearing Seal Ring Motor Mount Plate Ball Bearing - Front Pinion Service Field Assembly Brush Card Washer Ball Bearing - Rear Forward / Reverse Shuttle Switch Connector Block Compression Spring Handle - Left Handle - Right M4 x 16mm Pan Hd. T-20 Screw Rubber Slug Armature Assembly | REQ. (4) (1) (1) (1) (1) (1) (1) (1) (1) (1) (1 |
|--------------------------------------------------------------------------------------------------------------------------------------------------------------------------------|----------------------------------------------------------------------------------|--------------------------------------------------------------------------------------------------------------------------------------------------------------------------------------------------------------------------------------------------------------------------------------------------------------------------------------------------------------------------------------------------------------------------------------------------------------------------------------------------------------------------------|-------------------------------------------------|
|                                                                                                                                                                                | 31-44-0696                                                                       | Retaining Ring<br>Handle Set                                                                                                                                                                                                                                                                                                                                                                                                                                                                                                   | (1)<br>(1)                                      |

| FIG.        | PART NO.   | DESCRIPTION OF PART             | NO.REQ. |
|-------------|------------|---------------------------------|---------|
| 49          | 45-22-0380 | Rubber Cap                      | (1)     |
| 50          | 22-56-1451 | Switch/Connector Block Assembly | (1)     |
| 56          | 34-40-1210 | O-Ring                          | (1)     |
| 58          | 44-90-4540 | C-Ring                          | (1)     |
| 61          |            | PCBA                            | (1)     |
| 62          | 12-20-2670 | Service Nameplate Kit           | (1)     |
| 63          | 10-20-2695 | Warning Label                   | (1)     |
| 64          |            | Washer                          | (1)     |
| 65          | 42-55-2665 | Carrying Case, Optional         | (1)     |
| <b>★</b> 69 | 14-46-2071 | Camshaft/Hammer Service Kit     | (1)     |
| 71          | 14-46-0755 | Spring/Washer/Bearing Kit       | (1)     |
| <b>★</b> 73 | 05-88-0920 | M3 x 0.5 x 5mm PH T10 WasherSo  | r. (2)  |
| 74          |            | Leadwire Assembly - Red         | (1)     |
| 75          |            | Leadwire Assembly - Black       | (1)     |
| 76          | 14-46-2395 | Leadwire/Screw/Washer Kit       | (1)     |
| 77          | 14-46-2024 | Brush Card Assembly             | (1)     |
| 78          | 06-82-2395 | M2.6 x 10 Pan Hd. T-8 Screw     | (1)     |
|             |            |                                 |         |