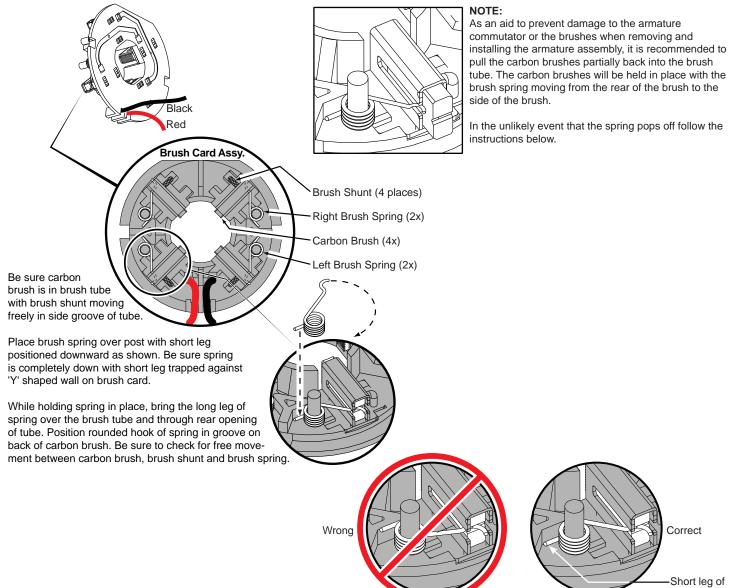

Armature.

Drwg. 3



## NOTE:

There are two Brush Card Assembly designs.

On the original brush card design the red and black wires that go to the switch are soldered on the brush card.

On the new brush card design the red and black wires that go to the switch are secured to the brush card with spring washers and screws.

The new brush card design is **directly interchangeable** in tools that have the old brush card design.



spring to the bottom



| OB | WIRING SPECIFICATIONS                                 |          |                    |               |             |  |
|----|-------------------------------------------------------|----------|--------------------|---------------|-------------|--|
|    | Terminals, Connectors and 1 or 2 End Wire Preparation | Length   | Origin or<br>Gauge | Wire<br>Color | Wire<br>No. |  |
|    | Component of the Electronics Module Assembly.         |          | 14                 | Red           | 1           |  |
|    | Component of the Electronics Module Assembly.         |          | 14                 | Black         | 2           |  |
|    | Component of the Electronics Module Assembly.         |          | 18                 | Red           | 3           |  |
|    |