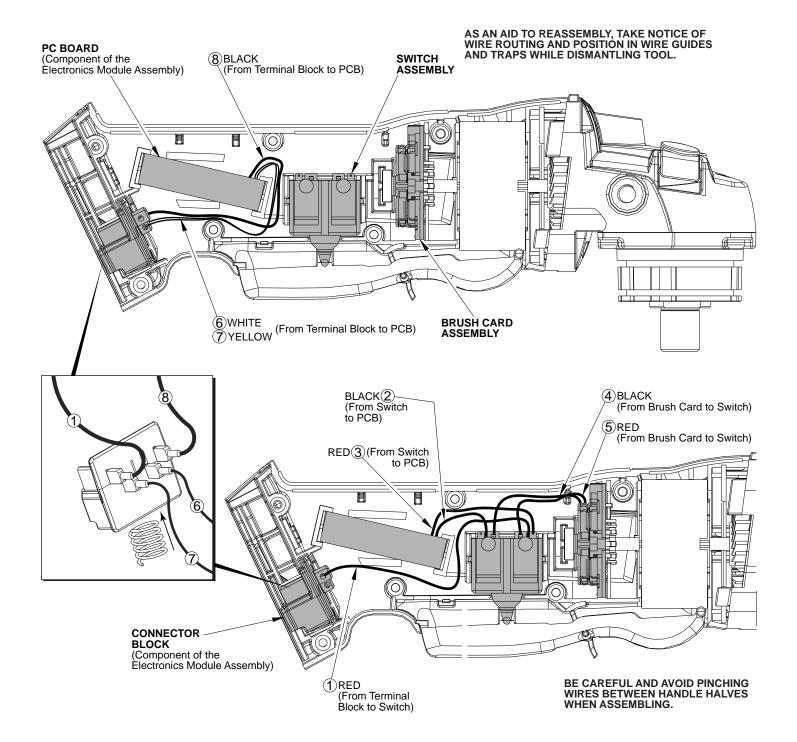

The new brush card design is **directly interchangeable** in tools that have the old brush card design.

spring to the bottom

| OB | WIRING SPECIFICATIONS                                 |          |                    |               |             |  |
|----|-------------------------------------------------------|----------|--------------------|---------------|-------------|--|
|    | Terminals, Connectors and 1 or 2 End Wire Preparation | Length   | Origin or<br>Gauge | Wire<br>Color | Wire<br>No. |  |
|    | Component of the Electronics Module Assembly.         |          | 14                 | Red           | 1           |  |
|    | Component of the Electronics Module Assembly.         |          | 14                 | Black         | 2           |  |
|    | Component of the Electronics Module Assembly.         |          | 18                 | Red           | 3           |  |
|    | Component of the Brush Card Assembly.                 |          | 15                 | Black         | 4           |  |
|    | Component of the Brush Card Assembly.                 |          | 15                 | Red           | 5           |  |
|    | Component of the Electronics Module Assembly.         |          | 24                 | White         | 6           |  |
|    | Component of the Electronics Module Assembly.         |          | 24                 | Yellow        | 7           |  |
|    | Component of the Electronics Module Assembly.         |          | 14                 | Black         | 8           |  |
|    |                                                       |          |                    |               |             |  |
|    |                                                       |          |                    |               |             |  |
|    | IRE - BULLETIN NO. 58-01-0003                         | K LEAD W | BUL                |               |             |  |