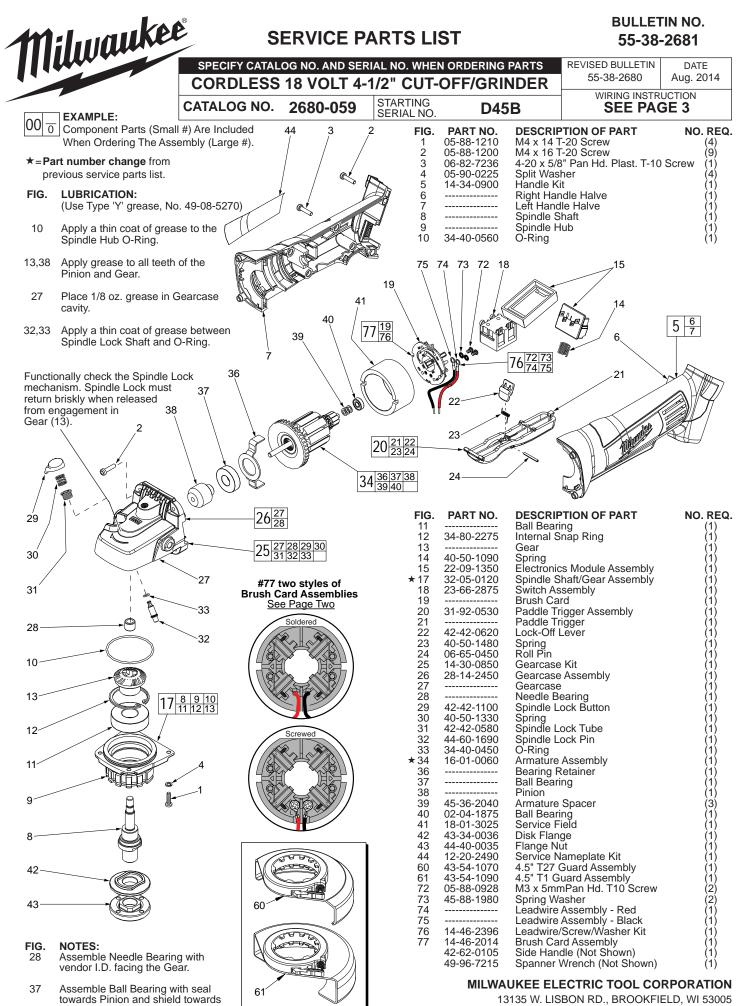

Armature.

Drwg. 3



## NOTE:

There are two Brush Card Assembly designs.

On the original brush card design the red and black wires that go to the switch are soldered on the brush card.

On the new brush card design the red and black wires that go to the switch are secured to the brush card with spring washers and screws.

The new brush card design is **directly interchangeable** in tools that have the old brush card design.



spring to the bottom



| OB | WIRING SPECIFICATIONS                                 |          |                    |               |             |  |
|----|-------------------------------------------------------|----------|--------------------|---------------|-------------|--|
|    | Terminals, Connectors and 1 or 2 End Wire Preparation | Length   | Origin or<