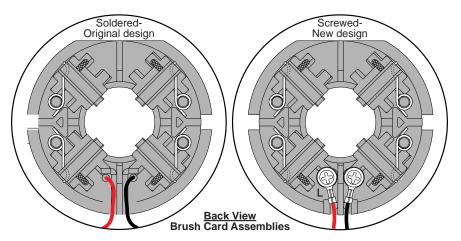

## NOTE:

There are two Brush Card Assembly designs.

On the original brush card design the red and black wires that go to the switch are soldered on the brush card.

On the new brush card design the red and black wires that go to the switch are secured to the brush card with spring washers and screws.

The new brush card design is **directly interchangeable** in tools that have the old brush card design.

spring to the bottom

| OB | WIRING SPECIFICATIONS                                 |          |                    |               |             |  |
|----|-------------------------------------------------------|----------|--------------------|---------------|-------------|--|
|    | Terminals, Connectors and 1 or 2 End Wire Preparation | Length   | Origin or<br>Gauge | Wire<br>Color | Wire<br>No. |  |
|    | Component of the Electronics Module Assembly.         |          | 14                 | Red           | 1           |  |
|    | Component of the Electronics Module Assembly.         |          | 14                 | Black         | 2           |  |
|    | Component of the Electronics Module Assembly.         |          | 18                 | Red           | 3           |  |
|    | Component of the Brush Card Assembly.                 |          | 15                 | Black         | 4           |  |
|    | Component of the Brush Card Assembly.                 |          | 15                 | Red           | 5           |  |
|    | Component of the Electronics Module Assembly.         |          | 24                 | White         | 6           |  |
|    | Component of the Electronics Module Assembly.         |          | 24                 | Yellow        | 7           |  |
|    | Component of the Electronics Module Assembly.         |          | 14                 | Black         | 8           |  |
|    |                                                       |          |                    |               |             |  |
|    |                                                       |          |                    |               |             |  |
|    | IRE - BULLETIN NO. 58-01-0003                         | K LEAD W | BUL                |               |             |  |