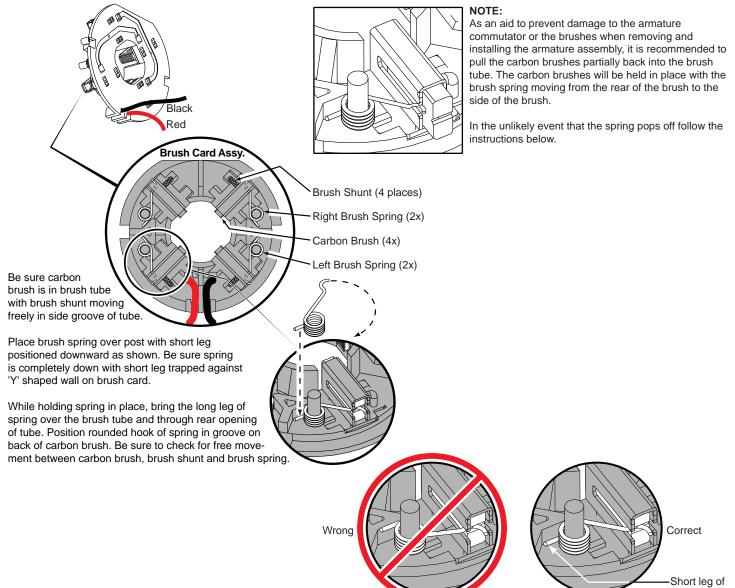

Armature.

13135 W. LISBON RD., BROOKFIELD, WI 53005

Drwg. 5



## NOTE:

There are two Brush Card Assembly designs.

On the original brush card design the red and black wires that go to the switch are soldered on the brush card.

On the new brush card design the red and black wires that go to the switch are secured to the brush card with spring washers and screws.

The new brush card design is **directly interchangeable** in tools that have the old brush card design.



spring to the bottom



| OB | WIRING SPECIFICATIONS                                 |          |                    |               |             |  |
|----|-------------------------------------------------------|----------|--------------------|---------------|-------------|--|
|    | Terminals, Connectors and 1 or 2 End Wire Preparation | Length   | Origin or<br>Gauge | Wire<br>Color | Wire<br>No. |  |
|    | Component of the Electronics Module Assembly.         |          | 14                 | Red           | 1           |  |
|    | Component of the Electronics Module Assembly.         |          | 14                 | Black         | 2           |  |
|    | Component of the Electronics Module Assembly.         |          | 18                 | Red           | 3           |  |
|    |