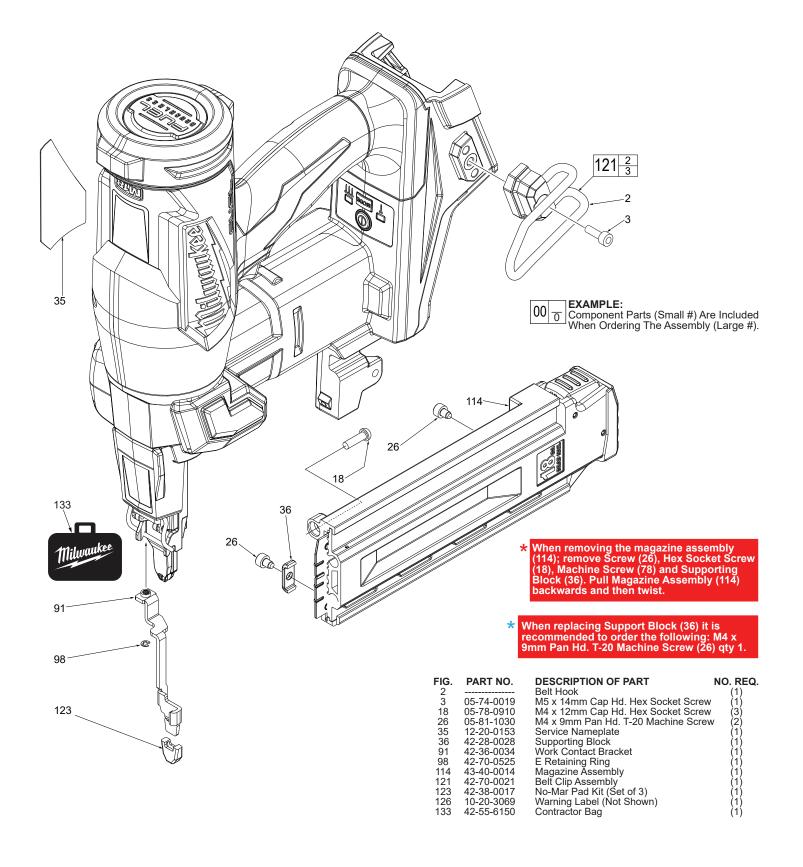

## BULLETIN NO. 54-00-2746

PAGE 2

| SPECIFY CATALOG NO. AND SERIAL NO. WHEN ORDERING PARTS |         |                  |      | REVISED BULLETIN   | DATE      |
|--------------------------------------------------------|---------|------------------|------|--------------------|-----------|
| M18™ FUEL™ 18 Ga. Finish Nailer                        |         |                  |      | 1                  | Nov. 2019 |
| CATALOG NUMBER                                         | 2746-20 | SERIAL<br>NUMBER | K46A | WIRING INSTRUCTION |           |