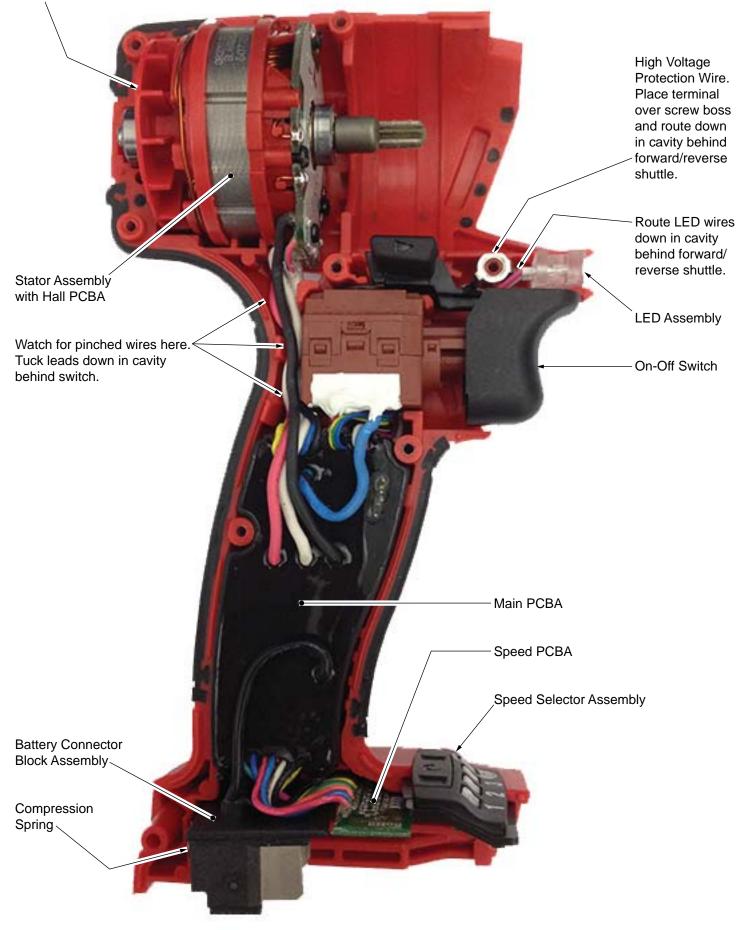

| 11                                        | 1:1:ma                                                                                                                     | BULLETIN NO.<br>54-26-2755                                                                                                                                                              |                                                             |                                                |                                                                                                                                                         |                                                                                                                                                                                                  |
|-------------------------------------------|----------------------------------------------------------------------------------------------------------------------------|-----------------------------------------------------------------------------------------------------------------------------------------------------------------------------------------|-------------------------------------------------------------|------------------------------------------------|---------------------------------------------------------------------------------------------------------------------------------------------------------|--------------------------------------------------------------------------------------------------------------------------------------------------------------------------------------------------|
|                                           | SERVICE PARTS LIST   SPECIFY CATALOG NO. AND SERIAL NO. WHEN ORDERING PARTS   M18™ FUEL™ 1/4" Hex Impact Driver (Baseline) |                                                                                                                                                                                         |                                                             |                                                |                                                                                                                                                         |                                                                                                                                                                                                  |
|                                           |                                                                                                                            | M18™ FUEL                                                                                                                                                                               |                                                             |                                                |                                                                                                                                                         | UIRING INSTRUCTION                                                                                                                                                                               |
|                                           | EXAMPLE:                                                                                                                   | CATALOG NO.                                                                                                                                                                             | 2753-20                                                     | STARTING<br>SERIAL NO.                         | G76A                                                                                                                                                    | SEE PAGE 2                                                                                                                                                                                       |
| 00 0                                      | Component P                                                                                                                | arts (Small #) Are Included                                                                                                                                                             |                                                             |                                                | IMPORTA                                                                                                                                                 | NT NOTE: Gearcase end cap #68 is                                                                                                                                                                 |
| 111ik                                     | 45<br>(6x)                                                                                                                 | g The Assembly (Large #).                                                                                                                                                               | 71 <u>3036</u><br>40                                        |                                                | As an aid t<br>carefully lo<br>front end c<br>impacting<br>gearcase e<br>hand tight<br>assembly<br>end cap. B<br>to cross-th<br>installed b<br>gearcase | ID THREAD!<br>o assembly,<br>wer the complete<br>if tool (gearcase /<br>system) onto the<br>end cap. Gently<br>onto gearcase<br>e careful not<br>y hand, seat<br>end cap with a<br>stable wrench |
| 39                                        |                                                                                                                            |                                                                                                                                                                                         | 68<br>24                                                    |                                                | Do not ove                                                                                                                                              |                                                                                                                                                                                                  |
| 51                                        |                                                                                                                            |                                                                                                                                                                                         | 72<br>$67\frac{18}{24}$ 1                                   |                                                |                                                                                                                                                         | the Impacting Assembly<br>(67) can drop out of the<br>gearcase (6). Care must<br>be taken to hold these<br>elements in place when<br>assembling onto the<br>gearcase end cap (68).               |
| 74 <u>47</u>                              | 44(2x)                                                                                                                     | 38<br>NOTE: Place anvil<br>spring (10) onto anv<br>(12) with curled end<br>inserted in slot of ar<br>as shown. Place ste<br>ball (11) in anvil slot<br>front of spring.                 |                                                             |                                                |                                                                                                                                                         |                                                                                                                                                                                                  |
| <b>FIG.</b><br>1<br>2<br>3<br>4           | PART NO.<br>31-12-0017<br>42-76-0019<br>34-60-0725<br>45-88-2025                                                           | DESCRIPTION OF PART<br>Rubber Cap<br>Sleeve<br>Retaining Ring<br>Washer                                                                                                                 | NO. REQ.<br>(1)<br>(1)<br>(1)<br>(1)                        |                                                |                                                                                                                                                         |                                                                                                                                                                                                  |
| 5<br>6<br>9<br>10<br>11<br>12<br>13<br>18 | 40-50-1470<br>28-50-0013<br>45-88-2653<br>40-50-0057<br>02-02-0170<br>42-06-0017<br>02-02-1300<br>02-02-0180               | Spring<br>Gearcase with Bushing<br>Plastic Washer<br>Anvil Spring<br>4mm Steel Ball<br>1/4" Hex Anvil<br>5mm Steel Ball<br>3/16" Steel Ball                                             | (1)<br>(1)<br>(1)<br>(1)<br>(1)<br>(1)<br>(1)<br>(1)<br>(2) | 70 16-<br>71 31-<br>72 45-<br>73 42-<br>74 43- | 07-0012   Rotor Ass     44-0023   Housing I     •24-0017   Speed Se     •70-0059   Belt Clip /     •72-0046   Bit Holder                                | Halve Assembly(1)elector Assembly(1)                                                                                                                                                             |
| 24<br>30                                  | 45-30-0022                                                                                                                 | Ring Gear<br>Rubber Slug                                                                                                                                                                | (1)<br>(4)                                                  |                                                | BRICATION<br>pe 'J' Grease, No. 49                                                                                                                      | -08-4220):                                                                                                                                                                                       |
| 36<br>37<br>38<br>39                      | <br>40-50-1090<br>06-82-7336                                                                                               | Right Handle Halve<br>Left Handle Halve<br>Compression Spring<br>M3 x 20mm Pan Hd. ST T-10 Sc                                                                                           | ( )                                                         | 11,12 Ligh<br>plac                             | ntly coat front washer                                                                                                                                  | surface of anvil (12) with grease,<br>t of anvil and in needle bearing                                                                                                                           |
| 40<br>44<br>45                            | 45-24-0013<br>06-82-0013                                                                                                   | Forward/Reverse Shuttle<br>M3 x 38mm Pan Hd. ST T-10 Ta                                                                                                                                 | • • • •                                                     | 24,67 Ligh<br>the                              | ntly coat the I.D. of the planet gears of impact                                                                                                        | ring gear (24) and the center of ting assembly with grease.                                                                                                                                      |
| 45<br>47                                  | 06-82-7236<br>06-82-0130                                                                                                   | M3 x 16mm Pan Hd. ST T-10 Ta<br>6-32 x 5/16" Pan Hd. T-15 Mach                                                                                                                          | ine Scr. (2)                                                | 6 Coa                                          | at inside of bushing ins                                                                                                                                | side front gearcase with grease.                                                                                                                                                                 |
| 50<br>51<br>65<br>67<br>68<br>69          | 42-55-2753<br>12-20-0068<br>14-30-0012<br>14-46-0014<br>44-66-0023<br>14-20-0013                                           | Blow Molded Carrying Case<br>Service Nameplate<br>Gearcase Assembly<br>Impacting Assembly<br>Gearcase End Cap with Ball Bea<br>Electronics Assembly<br>Consisting of: On-Off Switch, PC |                                                             | 70 Coa                                         |                                                                                                                                                         | nbly (70) with grease.                                                                                                                                                                           |
|                                           |                                                                                                                            | Stator, LED, HV Protection and I<br>Connector Block                                                                                                                                     |                                                             |                                                |                                                                                                                                                         | DCL • www.milwaukeetool.com<br>n Road, Brookfield, Wisc. 53005<br>Drwg.1                                                                                                                         |