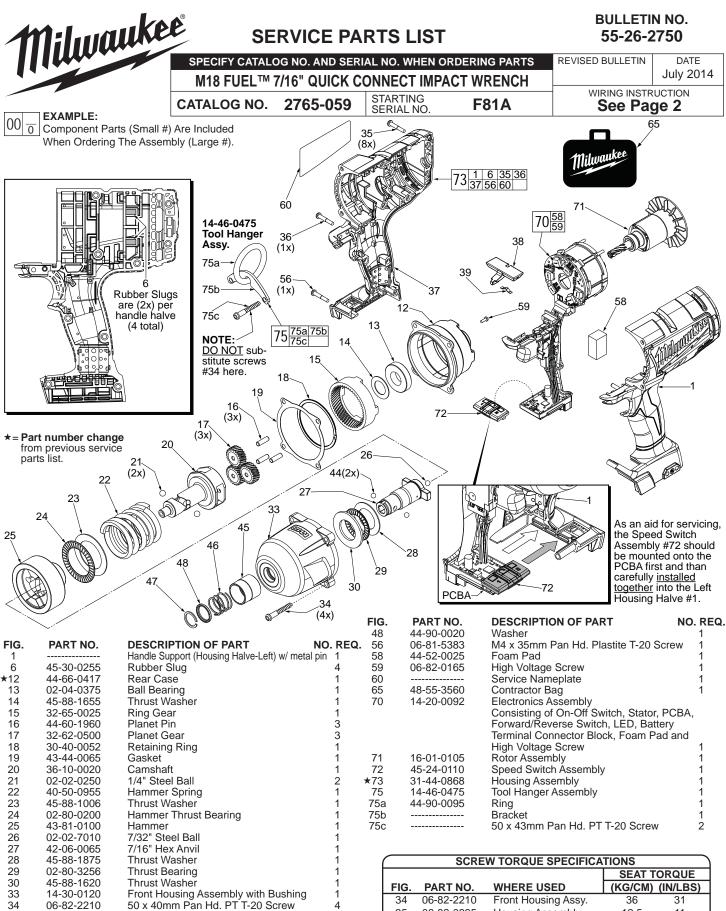

## SERVICE PARTS LIST

**BULLETIN NO.** 55-26-2750

34

35 36

37

38

39

44

45

46

47

06-82-2210

06-82-0995

06-82-2230

45-24-0130

40-50-1135 02-02-0250

42-76-0185

40-50-0365

34-60-0050

M4 x 16mm Pan Hd. Plastite T-20 Screw

M4 x 22mm Pan Hd. Plastite T-20 Screw

Handle Cover (Housing Halve Right) Forward / Reverse Shuttle

Shuttle Spring

Sleeve Spring Retaining Ring

Steel Ball

Sleeve

| SCREW TORQUE SPECIFICATIONS |            |                     |             |          |
|-----------------------------|------------|---------------------|-------------|----------|
|                             |            |                     | SEAT TORQUE |          |
| FIG.                        | PART NO.   | WHERE USED          | (KG/CM)     | (IN/LBS) |
| 34                          | 06-82-2210 | Front Housing Assy. | 36          | 31       |
| 35                          | 06-82-0995 | Housing Assembly    | 12.5        | 11       |
| 36                          | 06-82-2230 | Housing Assembly    | 8.5         | 7        |
| 56                          | 06-82-2240 | Housing Assembly    | 12.5        | 11       |
| 59                          | 06-82-0165 | High Voltage Screw  |             |          |