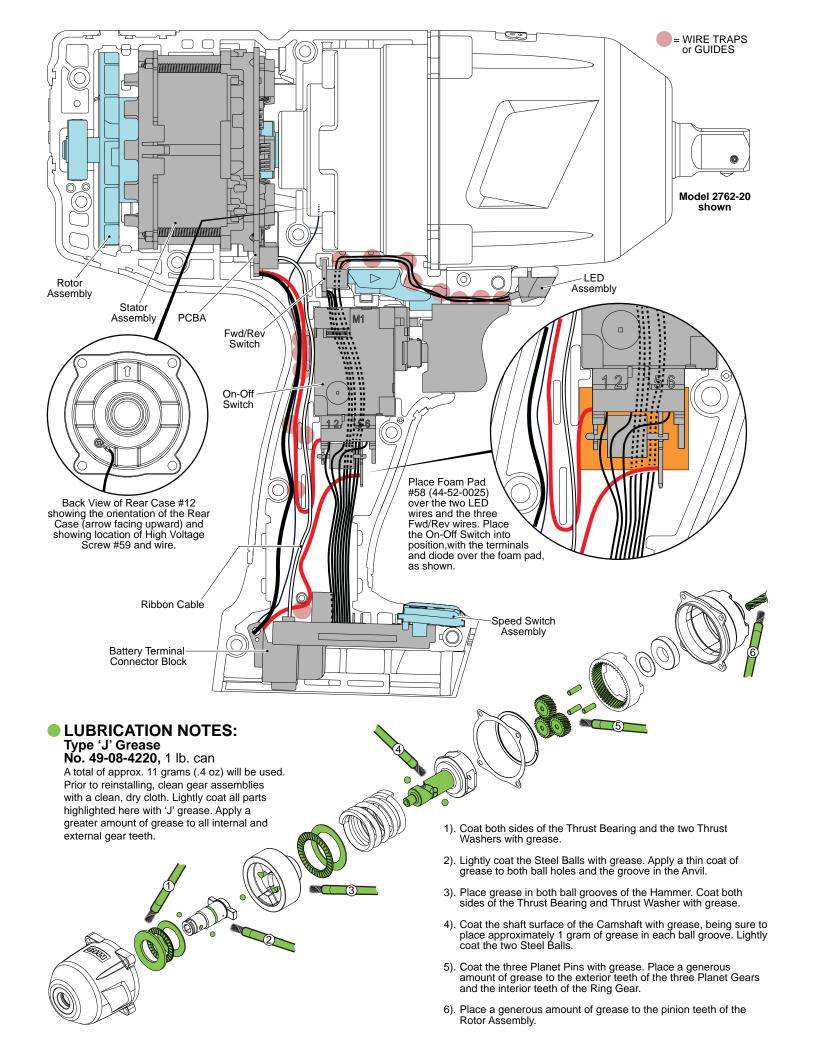

|            |                     |             |          |
|-----------------------------|------------|---------------------|-------------|----------|
|                             |            |                     | SEAT TORQUE |          |
| FIG.                        | PART NO.   | WHERE USED          | (KG/CM)     | (IN/LBS) |
| 34                          | 06-82-2210 | Front Housing Assy. | 36          | 31       |
| 35                          | 06-82-0995 | Housing Assembly    | 12.5        | 11       |
| 36                          | 06-82-2230 | Housing Assembly    | 8.5         | 7        |
| 56                          | 06-82-2240 | Housing Assembly    | 12.5        | 11       |
| 59                          | 06-82-0165 | High Voltage Screw  |             |          |