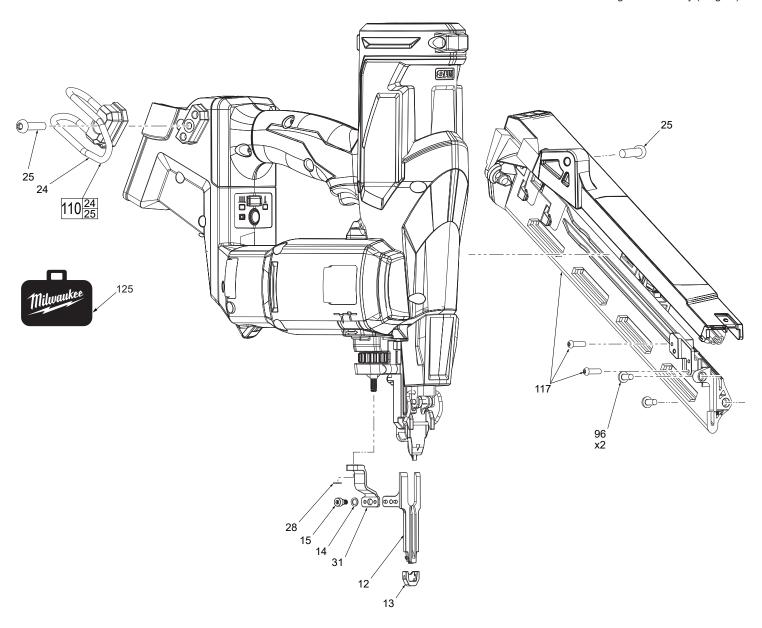

## 00 0 Component Parts (Small #) Are Included When Ordering The Assembly (Large #).

| FIG. | PART NO.   | DESCRIPTION OF PART           | NO. REQ. |
|------|------------|-------------------------------|----------|
| 12   | 42-36-0116 | WCB                           | 1        |
| 13   | 14-46-0341 | WCB Tip                       | 2        |
| 14   | 45-88-0251 | Washer                        | 1        |
| 15   | 05-89-0100 | Shoulder Screw                | 1        |
| 24   |            | Belt Hook                     | 1        |
| 25   |            | M5 x 0.8mm PH T-25 Screw      | 2        |
| 28   | 42-24-0026 | C Clip                        | 1        |
| 31   | 14-30-0063 | WCB Linkage                   | 1        |
| 96   | 05-81-1030 | Pan Hd. Scew                  | 2        |
| 110  | 42-70-0076 | Belt Hook Kit                 | 1        |
| 117  | 43-40-0064 | Magazine Assembly             | 1        |
| 125  | 50-55-3560 | Contractor Bag                | 1        |
| 126  | 12-20-0571 | Service Nameplate (Not shown) | 1        |