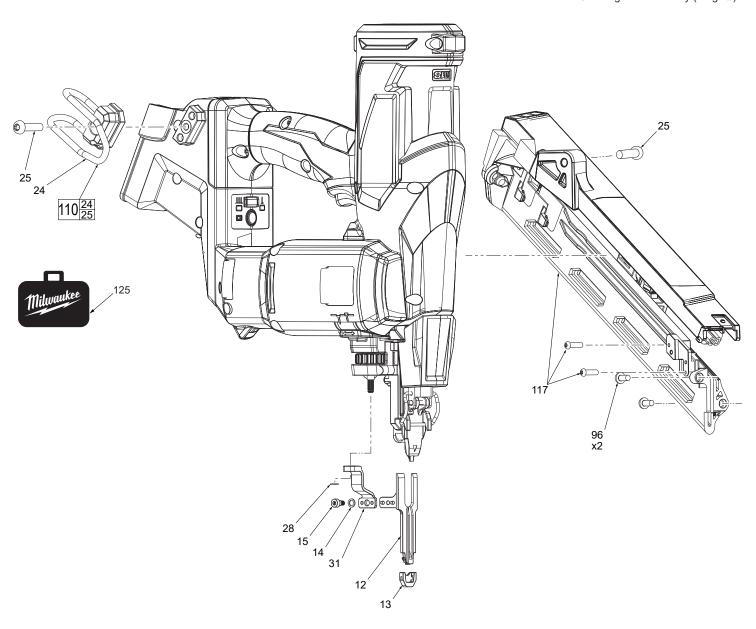

## 00 0 Component Parts (Small #) Are Included When Ordering The Assembly (Large #).

| FIG. | PART NO.   | DESCRIPTION OF PART           | NO. REQ. |
|------|------------|-------------------------------|----------|
| 12   | 42-36-0069 | WCB                           | 1        |
| 13   | 14-46-0341 | WCB Tip                       | 2        |
| 14   | 45-88-0251 | Washer                        | 1        |
| 15   | 05-89-0100 | Shoulder Screw                | 1        |
| 24   |            | Belt Hook                     | 1        |
| 25   |            | M5 x 0.8mm PH T-25 Screw      | 2        |
| 28   | 42-24-0026 | C Clip                        | 1        |
| 31   | 14-30-0063 | WCB Linkage                   | 1        |
| 96   | 05-81-1030 | Pan Hd. Scew                  | 2        |
| 110  | 42-70-0076 | Belt Hook Kit                 | 1        |
| 117  | 43-40-0047 | Magazine Assembly             | 1        |
| 125  | 50-55-3560 | Contractor Bag                | 1        |
| 126  | 12-20-0571 | Service Nameplate (Not shown) | 1        |