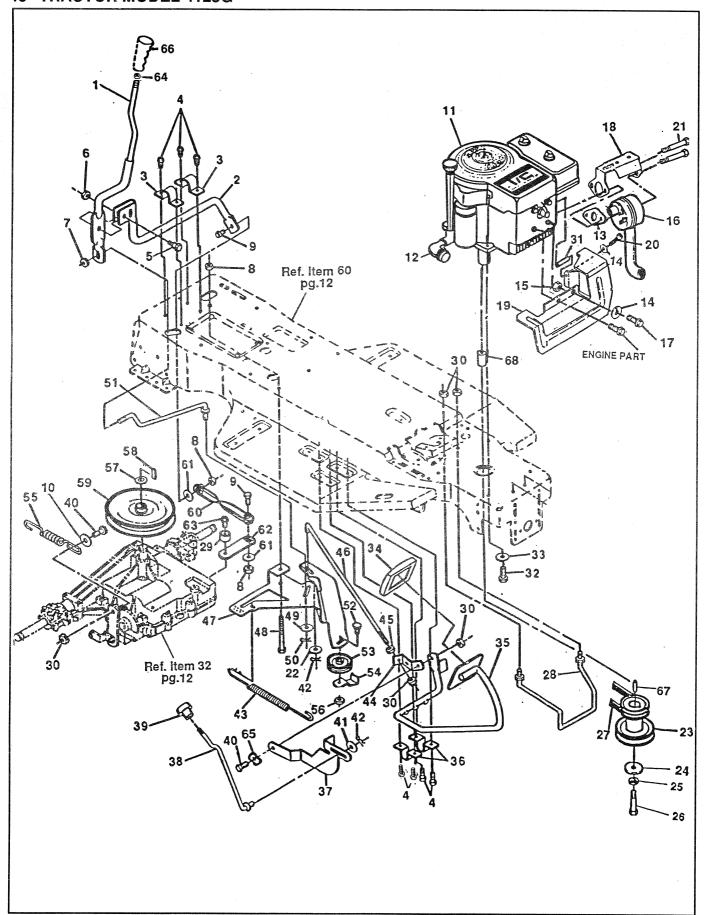

#### 40" TRACTOR MODEL 4125G (601 10 00-04)

| Key<br>No.                                                                                                                            | Part No.                                                                                                                                                                                                                                                                                                                                                                                                                                                                                                                              | Description                                                                                                                                                                                                                                                                                                                                                                                                                                                                                                                                                                                                                                                                                                                                                                                                                                                                                                                                                                                                                                                                                                                                                                                                                                                                                                                                                                                                                                                                                                                                                                                                                        | Key<br>No.                                                                                                                                                                             | Part No.                                                                                                                                                                                                                                                                                                                       | Description                                                                                                                                                                                                                                                                                                                                                                                                                                                                                                                                                                                                                                                                                                                                            |
|---------------------------------------------------------------------------------------------------------------------------------------|---------------------------------------------------------------------------------------------------------------------------------------------------------------------------------------------------------------------------------------------------------------------------------------------------------------------------------------------------------------------------------------------------------------------------------------------------------------------------------------------------------------------------------------|------------------------------------------------------------------------------------------------------------------------------------------------------------------------------------------------------------------------------------------------------------------------------------------------------------------------------------------------------------------------------------------------------------------------------------------------------------------------------------------------------------------------------------------------------------------------------------------------------------------------------------------------------------------------------------------------------------------------------------------------------------------------------------------------------------------------------------------------------------------------------------------------------------------------------------------------------------------------------------------------------------------------------------------------------------------------------------------------------------------------------------------------------------------------------------------------------------------------------------------------------------------------------------------------------------------------------------------------------------------------------------------------------------------------------------------------------------------------------------------------------------------------------------------------------------------------------------------------------------------------------------|----------------------------------------------------------------------------------------------------------------------------------------------------------------------------------------|--------------------------------------------------------------------------------------------------------------------------------------------------------------------------------------------------------------------------------------------------------------------------------------------------------------------------------|--------------------------------------------------------------------------------------------------------------------------------------------------------------------------------------------------------------------------------------------------------------------------------------------------------------------------------------------------------------------------------------------------------------------------------------------------------------------------------------------------------------------------------------------------------------------------------------------------------------------------------------------------------------------------------------------------------------------------------------------------------|
| No.  1 2 3 4 5 6 7 8 9 10 11 12 13 14 15 16 17 18 19 20 21 22 32 24 25 26 27 28 29 30 31 32 33 34 35 36 37 38 39 40 41 42 43 44 45 46 | 6010003-95 6010005-43 6010007-07 6010007-63 6010005-97  6010000-28 6010000-23 6010000-19 6010007-64 6010005-23 6010000-67 6010000-67 6010007-65 6010007-65 6010007-65 6010007-67 6010007-67 6010007-67 6010007-67 6010007-67 6010007-68 6010007-67 6010007-69 6010007-69 6010007-69 6010007-69 6010007-69 6010007-69 6010007-69 6010007-69 6010007-69 6010007-69 6010007-69 6010007-69 6010007-69 6010007-69 6010007-69 6010007-69 6010007-69 6010007-69 6010007-69 6010001-10 6010005-40 6010001-15 6010001-15 6010001-15 6010001-16 | Seat Screw, 5/16 18 x .63 Channel, Seat L. H Channel, Seat R. H. Screw, Hx Hd, Wd FI 5/16-18 x 3/4 In. Screw, Hx Hd, 5/16-18 x 3/4 In. Washer, Lock 5/16 In. Washer, Flat, 11/32 In. Rod, Seat Support Hair Pin, .073 Dia. x 1.13 In. Seat Spring Washer, Flat, 9/32 In. Screw, Hx Hd, 1/4-20 x 5/8 In. Nut, Lock, 1/4-20 Thd. Fender Support, L. H. Support, LH footrest stiffener Nut, Hx, Wd FI, Lk 5/16-18 Thd. Seat Support Support, Fender & Seat Bracket, Support Engage Screw, Hx Wshr Hd Tap, 5/16-18 x 1/2 In. Support, LH footrest stiffener Flatwasher, 13/32 In. Flatwasher Screw, Tap, 5/16-18 x 7/8 I Screw, Hx, Wshr Hd, Tap 1/4-20 x 5/8 In. Screw, Hx, Wshr Hd, Tap 1/4-20 x 5/8 In. Screw, Hx, Hd, Tap #10 x 1/2 In. Nut, Hx Ctrlk, 5/16-18 Thd. Fender Cable, Deck Lift Pulley Assembly, Pulley Bracket Shoulder Bolt, 5/16-18 Thd. Bolt, Carriage, 5/16-18 Thd. Bolt, Carriage, 5/16-18 Thd. Bolt, Carriage, 5/16-18 Thd. Nut, Hx Wd FI Lk 5/16-18 Thd. | 47<br>48<br>49<br>50<br>51<br>52<br>53<br>54<br>55<br>56<br>57<br>58<br>59<br>60<br>61<br>62<br>63<br>64<br>65<br>66<br>67<br>68<br>69<br>70<br>71<br>72<br>73<br>74<br>75<br>76<br>77 | 6010006-42<br>6010006-41<br>6010002-38<br>6010001-26<br>6010007-16<br>6010007-16<br>6010007-21<br>6010007-19<br>6010002-58<br>6010000-06<br>6010002-59<br>6010005-75<br>6010005-75<br>6010000-08<br>6010000-08<br>6010000-35<br>6010001-04<br>6010002-37<br>6010002-37<br>6010002-37<br>6010002-28<br>6010002-28<br>6010007-71 | Spring, Height Adjust Knob, Height Adjust Handle, Lift Pawl, Height Adjust Tie Rod Cotter Pin Bracket, L. H. Front Hanger Assembly, Front Lift Shaft Bracket, R. H. Front Hanger Assembly, Rear Lift Shaft Fender Support, R. H. Screw, Hx Hd, 5/16-18 x 5/8 ln. Support, Shift Plate Cover, Seat Spring Quadrant Nut, Hx, Wd Fl Lk, 1/4-20 Thd. Assembly Brkt & Engagement Hand Nut, HX Ctrlk, 1/2-13 Thd. Screw, Hex, 3/8-16x2-1/4 ln. Nut, Hex Keps, 3/8-16 Thd. Bolt, .437x.156 Hhsh 5/16-18 Bolt, Shoulder, 7/16 ln. Spring, Tension Handle, Lift Clip Assembly, Spring Cartridge Screw, 1/4-20x1/2 ln. Part's Manual (Not Illustrated) French and English Operator's Manual (Not Illustrated) French Operator's Manual (Not Illustrated) English |