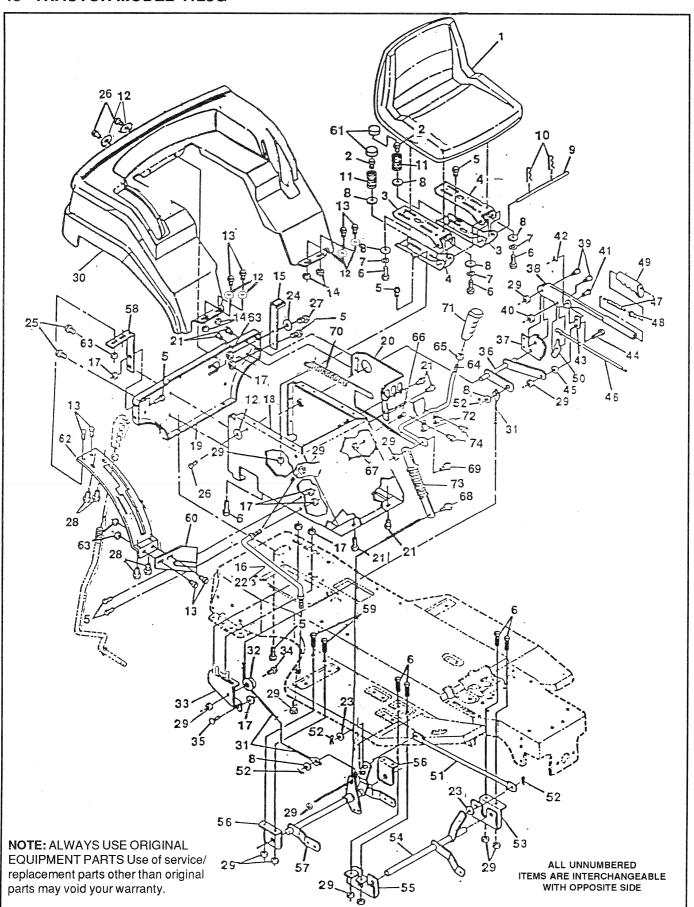

#### 40" TRACTOR MODEL 4125G (601 10 00-04)

| Key<br>No.                                                                                                                            | Part No.                                                                                                                                                                                                                                                                                                                                                                                                                                                                                                                              | Description                                                                                                                                                                                                                                                                                                                                                                                                                                                                                                                                                                                                                                                                                                                                                                                                                                                                                                                                                                                                                                                                                                                                                                                                                                                                                                                                                                                                                                                                                                                                                                                                                        | Key<br>No.                                                                                                                                                                             | Part No.                                                                                                                                                                                                                                                                                                                       | Description                                                                                                                                                                                                                                                                                                                                                                                                                                                                                                                                                                                                                                                                                                                                            |
|---------------------------------------------------------------------------------------------------------------------------------------|---------------------------------------------------------------------------------------------------------------------------------------------------------------------------------------------------------------------------------------------------------------------------------------------------------------------------------------------------------------------------------------------------------------------------------------------------------------------------------------------------------------------------------------|------------------------------------------------------------------------------------------------------------------------------------------------------------------------------------------------------------------------------------------------------------------------------------------------------------------------------------------------------------------------------------------------------------------------------------------------------------------------------------------------------------------------------------------------------------------------------------------------------------------------------------------------------------------------------------------------------------------------------------------------------------------------------------------------------------------------------------------------------------------------------------------------------------------------------------------------------------------------------------------------------------------------------------------------------------------------------------------------------------------------------------------------------------------------------------------------------------------------------------------------------------------------------------------------------------------------------------------------------------------------------------------------------------------------------------------------------------------------------------------------------------------------------------------------------------------------------------------------------------------------------------|----------------------------------------------------------------------------------------------------------------------------------------------------------------------------------------|--------------------------------------------------------------------------------------------------------------------------------------------------------------------------------------------------------------------------------------------------------------------------------------------------------------------------------|--------------------------------------------------------------------------------------------------------------------------------------------------------------------------------------------------------------------------------------------------------------------------------------------------------------------------------------------------------------------------------------------------------------------------------------------------------------------------------------------------------------------------------------------------------------------------------------------------------------------------------------------------------------------------------------------------------------------------------------------------------|
| No.  1 2 3 4 5 6 7 8 9 10 11 12 13 14 15 16 17 18 19 20 21 22 32 24 25 26 27 28 29 30 31 32 33 34 35 36 37 38 39 40 41 42 43 44 45 46 | 6010003-95 6010005-43 6010007-07 6010007-63 6010005-97  6010000-28 6010000-23 6010000-19 6010007-64 6010005-23 6010000-67 6010000-67 6010007-65 6010007-65 6010007-65 6010007-67 6010007-67 6010007-67 6010007-67 6010007-67 6010007-68 6010007-67 6010007-69 6010007-69 6010007-69 6010007-69 6010007-69 6010007-69 6010007-69 6010007-69 6010007-69 6010007-69 6010007-69 6010007-69 6010007-69 6010007-69 6010007-69 6010007-69 6010007-69 6010007-69 6010007-69 6010001-10 6010005-40 6010001-15 6010001-15 6010001-15 6010001-16 | Seat Screw, 5/16 18 x .63 Channel, Seat L. H Channel, Seat R. H. Screw, Hx Hd, Wd FI 5/16-18 x 3/4 In. Screw, Hx Hd, 5/16-18 x 3/4 In. Washer, Lock 5/16 In. Washer, Flat, 11/32 In. Rod, Seat Support Hair Pin, .073 Dia. x 1.13 In. Seat Spring Washer, Flat, 9/32 In. Screw, Hx Hd, 1/4-20 x 5/8 In. Nut, Lock, 1/4-20 Thd. Fender Support, L. H. Support, LH footrest stiffener Nut, Hx, Wd FI, Lk 5/16-18 Thd. Seat Support Support, Fender & Seat Bracket, Support Engage Screw, Hx Wshr Hd Tap, 5/16-18 x 1/2 In. Support, LH footrest stiffener Flatwasher, 13/32 In. Flatwasher Screw, Tap, 5/16-18 x 7/8 I Screw, Hx, Wshr Hd, Tap 1/4-20 x 5/8 In. Screw, Hx, Wshr Hd, Tap 1/4-20 x 5/8 In. Screw, Hx, Hd, Tap #10 x 1/2 In. Nut, Hx Ctrlk, 5/16-18 Thd. Fender Cable, Deck Lift Pulley Assembly, Pulley Bracket Shoulder Bolt, 5/16-18 Thd. Bolt, Carriage, 5/16-18 Thd. Bolt, Carriage, 5/16-18 Thd. Bolt, Carriage, 5/16-18 Thd. Nut, Hx Wd FI Lk 5/16-18 Thd. | 47<br>48<br>49<br>50<br>51<br>52<br>53<br>54<br>55<br>56<br>57<br>58<br>59<br>60<br>61<br>62<br>63<br>64<br>65<br>66<br>67<br>68<br>69<br>70<br>71<br>72<br>73<br>74<br>75<br>76<br>77 | 6010006-42<br>6010006-41<br>6010002-38<br>6010001-26<br>6010007-16<br>6010007-16<br>6010007-21<br>6010007-19<br>6010002-58<br>6010000-06<br>6010002-59<br>6010005-75<br>6010005-75<br>6010000-08<br>6010000-08<br>6010000-35<br>6010001-04<br>6010002-37<br>6010002-37<br>6010002-37<br>6010002-28<br>6010002-28<br>6010007-71 | Spring, Height Adjust Knob, Height Adjust Handle, Lift Pawl, Height Adjust Tie Rod Cotter Pin Bracket, L. H. Front Hanger Assembly, Front Lift Shaft Bracket, R. H. Front Hanger Assembly, Rear Lift Shaft Fender Support, R. H. Screw, Hx Hd, 5/16-18 x 5/8 ln. Support, Shift Plate Cover, Seat Spring Quadrant Nut, Hx, Wd Fl Lk, 1/4-20 Thd. Assembly Brkt & Engagement Hand Nut, HX Ctrlk, 1/2-13 Thd. Screw, Hex, 3/8-16x2-1/4 ln. Nut, Hex Keps, 3/8-16 Thd. Bolt, .437x.156 Hhsh 5/16-18 Bolt, Shoulder, 7/16 ln. Spring, Tension Handle, Lift Clip Assembly, Spring Cartridge Screw, 1/4-20x1/2 ln. Part's Manual (Not Illustrated) French and English Operator's Manual (Not Illustrated) French Operator's Manual (Not Illustrated) English |