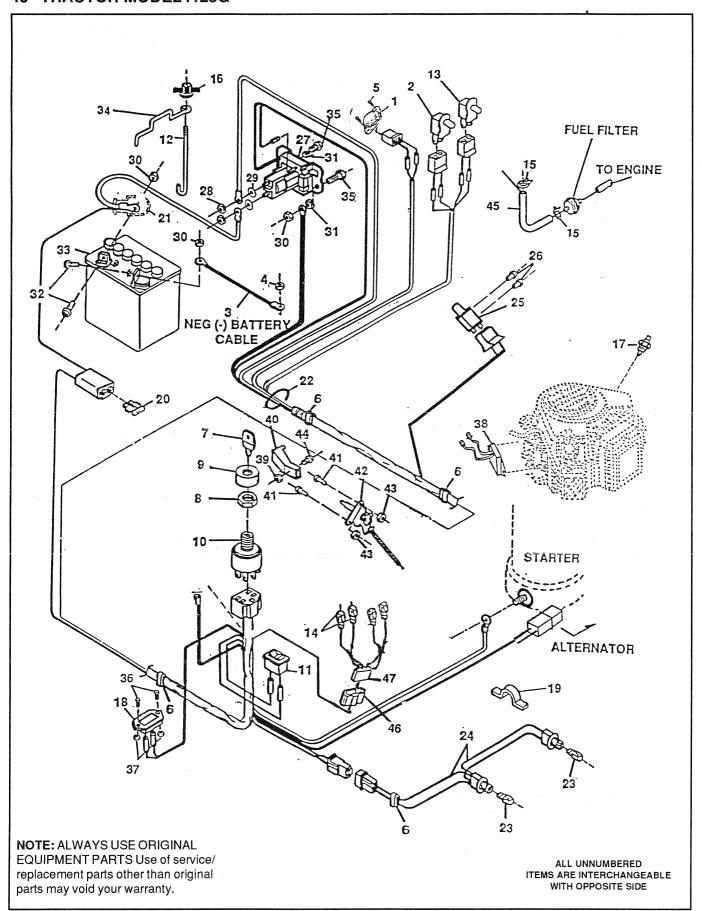

#### 40" TRACTOR MODEL 4125G (601 10 00-04)

| Key<br>No.                                                                                                                            | Part No.                                                                                                                                                                                                                                                                                                                                                                                                                                                                                                                              | Description                                                                                                                                                                                                                                                                                                                                                                                                                                                                                                                                                                                                                                                                                                                                                                                                                                                                                                                                                                                                                                                                                                                                                                                                                                                                                                                                                                                                                                                                                                                                                                                                                        | Key<br>No.                                                                                                                                                                             | Part No.                                                                                                                                                                                                                                                                                                                       | Description                                                                                                                                                                                                                                                                                                                                                                                                                                                                                                                                                                                                                                                                                                                                            |
|---------------------------------------------------------------------------------------------------------------------------------------|---------------------------------------------------------------------------------------------------------------------------------------------------------------------------------------------------------------------------------------------------------------------------------------------------------------------------------------------------------------------------------------------------------------------------------------------------------------------------------------------------------------------------------------|------------------------------------------------------------------------------------------------------------------------------------------------------------------------------------------------------------------------------------------------------------------------------------------------------------------------------------------------------------------------------------------------------------------------------------------------------------------------------------------------------------------------------------------------------------------------------------------------------------------------------------------------------------------------------------------------------------------------------------------------------------------------------------------------------------------------------------------------------------------------------------------------------------------------------------------------------------------------------------------------------------------------------------------------------------------------------------------------------------------------------------------------------------------------------------------------------------------------------------------------------------------------------------------------------------------------------------------------------------------------------------------------------------------------------------------------------------------------------------------------------------------------------------------------------------------------------------------------------------------------------------|----------------------------------------------------------------------------------------------------------------------------------------------------------------------------------------|--------------------------------------------------------------------------------------------------------------------------------------------------------------------------------------------------------------------------------------------------------------------------------------------------------------------------------|--------------------------------------------------------------------------------------------------------------------------------------------------------------------------------------------------------------------------------------------------------------------------------------------------------------------------------------------------------------------------------------------------------------------------------------------------------------------------------------------------------------------------------------------------------------------------------------------------------------------------------------------------------------------------------------------------------------------------------------------------------|
| No.  1 2 3 4 5 6 7 8 9 10 11 12 13 14 15 16 17 18 19 20 21 22 32 24 25 26 27 28 29 30 31 32 33 34 35 36 37 38 39 40 41 42 43 44 45 46 | 6010003-95 6010005-43 6010007-07 6010007-63 6010005-97  6010000-28 6010000-23 6010000-19 6010007-64 6010005-23 6010000-67 6010000-67 6010007-65 6010007-65 6010007-65 6010007-67 6010007-67 6010007-67 6010007-67 6010007-67 6010007-68 6010007-67 6010007-69 6010007-69 6010007-69 6010007-69 6010007-69 6010007-69 6010007-69 6010007-69 6010007-69 6010007-69 6010007-69 6010007-69 6010007-69 6010007-69 6010007-69 6010007-69 6010007-69 6010007-69 6010007-69 6010001-10 6010005-40 6010001-15 6010001-15 6010001-15 6010001-16 | Seat Screw, 5/16 18 x .63 Channel, Seat L. H Channel, Seat R. H. Screw, Hx Hd, Wd FI 5/16-18 x 3/4 In. Screw, Hx Hd, 5/16-18 x 3/4 In. Washer, Lock 5/16 In. Washer, Flat, 11/32 In. Rod, Seat Support Hair Pin, .073 Dia. x 1.13 In. Seat Spring Washer, Flat, 9/32 In. Screw, Hx Hd, 1/4-20 x 5/8 In. Nut, Lock, 1/4-20 Thd. Fender Support, L. H. Support, LH footrest stiffener Nut, Hx, Wd FI, Lk 5/16-18 Thd. Seat Support Support, Fender & Seat Bracket, Support Engage Screw, Hx Wshr Hd Tap, 5/16-18 x 1/2 In. Support, LH footrest stiffener Flatwasher, 13/32 In. Flatwasher Screw, Tap, 5/16-18 x 7/8 I Screw, Hx, Wshr Hd, Tap 1/4-20 x 5/8 In. Screw, Hx, Wshr Hd, Tap 1/4-20 x 5/8 In. Screw, Hx, Hd, Tap #10 x 1/2 In. Nut, Hx Ctrlk, 5/16-18 Thd. Fender Cable, Deck Lift Pulley Assembly, Pulley Bracket Shoulder Bolt, 5/16-18 Thd. Bolt, Carriage, 5/16-18 Thd. Bolt, Carriage, 5/16-18 Thd. Bolt, Carriage, 5/16-18 Thd. Nut, Hx Wd FI Lk 5/16-18 Thd. | 47<br>48<br>49<br>50<br>51<br>52<br>53<br>54<br>55<br>56<br>57<br>58<br>59<br>60<br>61<br>62<br>63<br>64<br>65<br>66<br>67<br>68<br>69<br>70<br>71<br>72<br>73<br>74<br>75<br>76<br>77 | 6010006-42<br>6010006-41<br>6010002-38<br>6010001-26<br>6010007-16<br>6010007-16<br>6010007-21<br>6010007-19<br>6010002-58<br>6010000-06<br>6010002-59<br>6010005-75<br>6010005-75<br>6010000-08<br>6010000-08<br>6010000-35<br>6010001-04<br>6010002-37<br>6010002-37<br>6010002-37<br>6010002-28<br>6010002-28<br>6010007-71 | Spring, Height Adjust Knob, Height Adjust Handle, Lift Pawl, Height Adjust Tie Rod Cotter Pin Bracket, L. H. Front Hanger Assembly, Front Lift Shaft Bracket, R. H. Front Hanger Assembly, Rear Lift Shaft Fender Support, R. H. Screw, Hx Hd, 5/16-18 x 5/8 ln. Support, Shift Plate Cover, Seat Spring Quadrant Nut, Hx, Wd Fl Lk, 1/4-20 Thd. Assembly Brkt & Engagement Hand Nut, HX Ctrlk, 1/2-13 Thd. Screw, Hex, 3/8-16x2-1/4 ln. Nut, Hex Keps, 3/8-16 Thd. Bolt, .437x.156 Hhsh 5/16-18 Bolt, Shoulder, 7/16 ln. Spring, Tension Handle, Lift Clip Assembly, Spring Cartridge Screw, 1/4-20x1/2 ln. Part's Manual (Not Illustrated) French and English Operator's Manual (Not Illustrated) French Operator's Manual (Not Illustrated) English |