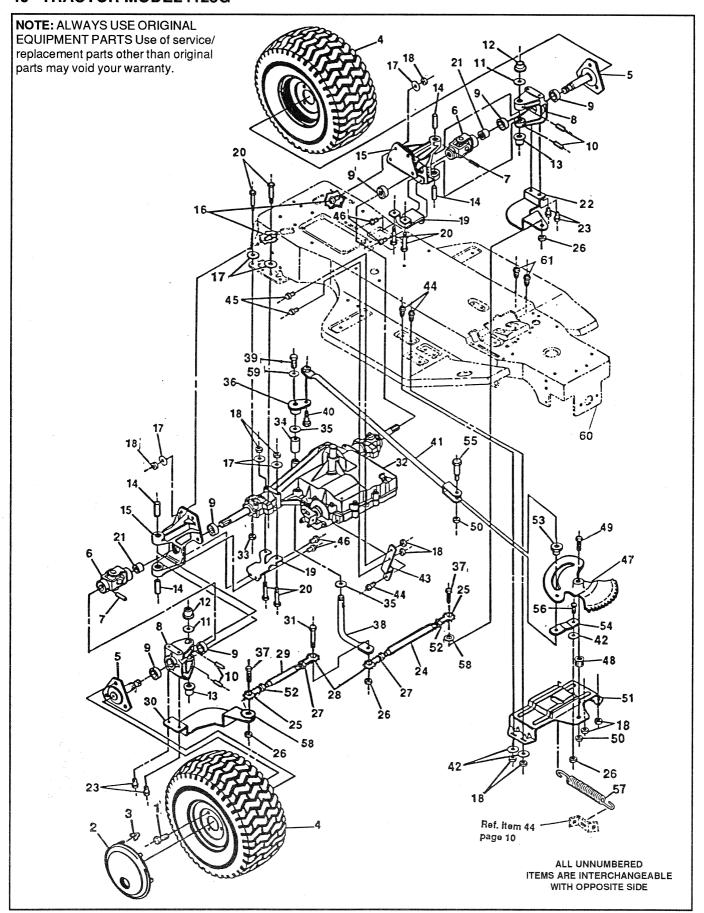

#### 40" TRACTOR MODEL 4125G (601 10 00-04)

| Key<br>No.                                                                                                                            | Part No.                                                                                                                                                                                                                                                                                                                                                                                                                                                                                                                              | Description                                                                                                                                                                                                                                                                                                                                                                                                                                                                                                                                                                                                                                                                                                                                                                                                                                                                                                                                                                                                                                                                                                                                                                                                                                                                                                                                                                                                                                                                                                                                                                                                                        | Key<br>No.                                                                                                                                                                             | Part No.                                                                                                                                                                                                                                                                                                                       | Description                                                                                                                                                                                                                                                                                                                                                                                                                                                                                                                                                                                                                                                                                                                                            |
|---------------------------------------------------------------------------------------------------------------------------------------|---------------------------------------------------------------------------------------------------------------------------------------------------------------------------------------------------------------------------------------------------------------------------------------------------------------------------------------------------------------------------------------------------------------------------------------------------------------------------------------------------------------------------------------|------------------------------------------------------------------------------------------------------------------------------------------------------------------------------------------------------------------------------------------------------------------------------------------------------------------------------------------------------------------------------------------------------------------------------------------------------------------------------------------------------------------------------------------------------------------------------------------------------------------------------------------------------------------------------------------------------------------------------------------------------------------------------------------------------------------------------------------------------------------------------------------------------------------------------------------------------------------------------------------------------------------------------------------------------------------------------------------------------------------------------------------------------------------------------------------------------------------------------------------------------------------------------------------------------------------------------------------------------------------------------------------------------------------------------------------------------------------------------------------------------------------------------------------------------------------------------------------------------------------------------------|----------------------------------------------------------------------------------------------------------------------------------------------------------------------------------------|--------------------------------------------------------------------------------------------------------------------------------------------------------------------------------------------------------------------------------------------------------------------------------------------------------------------------------|--------------------------------------------------------------------------------------------------------------------------------------------------------------------------------------------------------------------------------------------------------------------------------------------------------------------------------------------------------------------------------------------------------------------------------------------------------------------------------------------------------------------------------------------------------------------------------------------------------------------------------------------------------------------------------------------------------------------------------------------------------|
| No.  1 2 3 4 5 6 7 8 9 10 11 12 13 14 15 16 17 18 19 20 21 22 32 24 25 26 27 28 29 30 31 32 33 34 35 36 37 38 39 40 41 42 43 44 45 46 | 6010003-95 6010005-43 6010007-07 6010007-63 6010005-97  6010000-28 6010000-23 6010000-19 6010007-64 6010005-23 6010000-67 6010000-67 6010007-65 6010007-65 6010007-65 6010007-67 6010007-67 6010007-67 6010007-67 6010007-67 6010007-68 6010007-67 6010007-69 6010007-69 6010007-69 6010007-69 6010007-69 6010007-69 6010007-69 6010007-69 6010007-69 6010007-69 6010007-69 6010007-69 6010007-69 6010007-69 6010007-69 6010007-69 6010007-69 6010007-69 6010007-69 6010001-10 6010005-40 6010001-15 6010001-15 6010001-15 6010001-16 | Seat Screw, 5/16 18 x .63 Channel, Seat L. H Channel, Seat R. H. Screw, Hx Hd, Wd FI 5/16-18 x 3/4 In. Screw, Hx Hd, 5/16-18 x 3/4 In. Washer, Lock 5/16 In. Washer, Flat, 11/32 In. Rod, Seat Support Hair Pin, .073 Dia. x 1.13 In. Seat Spring Washer, Flat, 9/32 In. Screw, Hx Hd, 1/4-20 x 5/8 In. Nut, Lock, 1/4-20 Thd. Fender Support, L. H. Support, LH footrest stiffener Nut, Hx, Wd FI, Lk 5/16-18 Thd. Seat Support Support, Fender & Seat Bracket, Support Engage Screw, Hx Wshr Hd Tap, 5/16-18 x 1/2 In. Support, LH footrest stiffener Flatwasher, 13/32 In. Flatwasher Screw, Tap, 5/16-18 x 7/8 I Screw, Hx, Wshr Hd, Tap 1/4-20 x 5/8 In. Screw, Hx, Wshr Hd, Tap 1/4-20 x 5/8 In. Screw, Hx, Hd, Tap #10 x 1/2 In. Nut, Hx Ctrlk, 5/16-18 Thd. Fender Cable, Deck Lift Pulley Assembly, Pulley Bracket Shoulder Bolt, 5/16-18 Thd. Bolt, Carriage, 5/16-18 Thd. Bolt, Carriage, 5/16-18 Thd. Bolt, Carriage, 5/16-18 Thd. Nut, Hx Wd FI Lk 5/16-18 Thd. | 47<br>48<br>49<br>50<br>51<br>52<br>53<br>54<br>55<br>56<br>57<br>58<br>59<br>60<br>61<br>62<br>63<br>64<br>65<br>66<br>67<br>68<br>69<br>70<br>71<br>72<br>73<br>74<br>75<br>76<br>77 | 6010006-42<br>6010006-41<br>6010002-38<br>6010001-26<br>6010007-16<br>6010007-16<br>6010007-21<br>6010007-19<br>6010002-58<br>6010000-06<br>6010002-59<br>6010005-75<br>6010005-75<br>6010000-08<br>6010000-08<br>6010000-35<br>6010001-04<br>6010002-37<br>6010002-37<br>6010002-37<br>6010002-28<br>6010002-28<br>6010007-71 | Spring, Height Adjust Knob, Height Adjust Handle, Lift Pawl, Height Adjust Tie Rod Cotter Pin Bracket, L. H. Front Hanger Assembly, Front Lift Shaft Bracket, R. H. Front Hanger Assembly, Rear Lift Shaft Fender Support, R. H. Screw, Hx Hd, 5/16-18 x 5/8 ln. Support, Shift Plate Cover, Seat Spring Quadrant Nut, Hx, Wd Fl Lk, 1/4-20 Thd. Assembly Brkt & Engagement Hand Nut, HX Ctrlk, 1/2-13 Thd. Screw, Hex, 3/8-16x2-1/4 ln. Nut, Hex Keps, 3/8-16 Thd. Bolt, .437x.156 Hhsh 5/16-18 Bolt, Shoulder, 7/16 ln. Spring, Tension Handle, Lift Clip Assembly, Spring Cartridge Screw, 1/4-20x1/2 ln. Part's Manual (Not Illustrated) French and English Operator's Manual (Not Illustrated) French Operator's Manual (Not Illustrated) English |