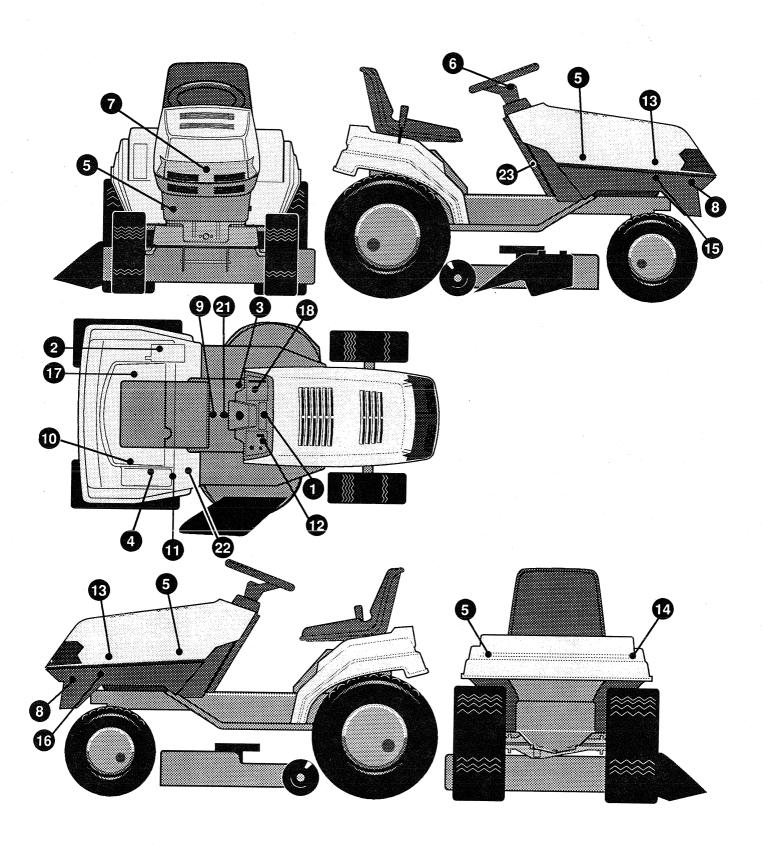

#### 40" TRACTOR MODEL 4125G (601 10 00-04)

| Key<br>No.                                                                                                                            | Part No.                                                                                                                                                                                                                                                                                                                                                                                                                                                                                                                              | Description                                                                                                                                                                                                                                                                                                                                                                                                                                                                                                                                                                                                                                                                                                                                                                                                                                                                                                                                                                                                                                                                                                                                                                                                                                                                                                                                                                                                                                                                                                                                                                                                                        | Key<br>No.                                                                                                                                                                             | Part No.                                                                                                                                                                                                                                                                                                                       | Description                                                                                                                                                                                                                                                                                                                                                                                                                                                                                                                                                                                                                                                                                                                                            |
|---------------------------------------------------------------------------------------------------------------------------------------|---------------------------------------------------------------------------------------------------------------------------------------------------------------------------------------------------------------------------------------------------------------------------------------------------------------------------------------------------------------------------------------------------------------------------------------------------------------------------------------------------------------------------------------|------------------------------------------------------------------------------------------------------------------------------------------------------------------------------------------------------------------------------------------------------------------------------------------------------------------------------------------------------------------------------------------------------------------------------------------------------------------------------------------------------------------------------------------------------------------------------------------------------------------------------------------------------------------------------------------------------------------------------------------------------------------------------------------------------------------------------------------------------------------------------------------------------------------------------------------------------------------------------------------------------------------------------------------------------------------------------------------------------------------------------------------------------------------------------------------------------------------------------------------------------------------------------------------------------------------------------------------------------------------------------------------------------------------------------------------------------------------------------------------------------------------------------------------------------------------------------------------------------------------------------------|----------------------------------------------------------------------------------------------------------------------------------------------------------------------------------------|--------------------------------------------------------------------------------------------------------------------------------------------------------------------------------------------------------------------------------------------------------------------------------------------------------------------------------|--------------------------------------------------------------------------------------------------------------------------------------------------------------------------------------------------------------------------------------------------------------------------------------------------------------------------------------------------------------------------------------------------------------------------------------------------------------------------------------------------------------------------------------------------------------------------------------------------------------------------------------------------------------------------------------------------------------------------------------------------------|
| No.  1 2 3 4 5 6 7 8 9 10 11 12 13 14 15 16 17 18 19 20 21 22 32 24 25 26 27 28 29 30 31 32 33 34 35 36 37 38 39 40 41 42 43 44 45 46 | 6010003-95 6010005-43 6010007-07 6010007-63 6010005-97  6010000-28 6010000-23 6010000-19 6010007-64 6010005-23 6010000-67 6010000-67 6010007-65 6010007-65 6010007-65 6010007-67 6010007-67 6010007-67 6010007-67 6010007-67 6010007-68 6010007-67 6010007-69 6010007-69 6010007-69 6010007-69 6010007-69 6010007-69 6010007-69 6010007-69 6010007-69 6010007-69 6010007-69 6010007-69 6010007-69 6010007-69 6010007-69 6010007-69 6010007-69 6010007-69 6010007-69 6010001-10 6010005-40 6010001-15 6010001-15 6010001-15 6010001-16 | Seat Screw, 5/16 18 x .63 Channel, Seat L. H Channel, Seat R. H. Screw, Hx Hd, Wd FI 5/16-18 x 3/4 In. Screw, Hx Hd, 5/16-18 x 3/4 In. Washer, Lock 5/16 In. Washer, Flat, 11/32 In. Rod, Seat Support Hair Pin, .073 Dia. x 1.13 In. Seat Spring Washer, Flat, 9/32 In. Screw, Hx Hd, 1/4-20 x 5/8 In. Nut, Lock, 1/4-20 Thd. Fender Support, L. H. Support, LH footrest stiffener Nut, Hx, Wd FI, Lk 5/16-18 Thd. Seat Support Support, Fender & Seat Bracket, Support Engage Screw, Hx Wshr Hd Tap, 5/16-18 x 1/2 In. Support, LH footrest stiffener Flatwasher, 13/32 In. Flatwasher Screw, Tap, 5/16-18 x 7/8 I Screw, Hx, Wshr Hd, Tap 1/4-20 x 5/8 In. Screw, Hx, Wshr Hd, Tap 1/4-20 x 5/8 In. Screw, Hx, Hd, Tap #10 x 1/2 In. Nut, Hx Ctrlk, 5/16-18 Thd. Fender Cable, Deck Lift Pulley Assembly, Pulley Bracket Shoulder Bolt, 5/16-18 Thd. Bolt, Carriage, 5/16-18 Thd. Bolt, Carriage, 5/16-18 Thd. Bolt, Carriage, 5/16-18 Thd. Nut, Hx Wd FI Lk 5/16-18 Thd. | 47<br>48<br>49<br>50<br>51<br>52<br>53<br>54<br>55<br>56<br>57<br>58<br>59<br>60<br>61<br>62<br>63<br>64<br>65<br>66<br>67<br>68<br>69<br>70<br>71<br>72<br>73<br>74<br>75<br>76<br>77 | 6010006-42<br>6010006-41<br>6010002-38<br>6010001-26<br>6010007-16<br>6010007-16<br>6010007-21<br>6010007-19<br>6010002-58<br>6010000-06<br>6010002-59<br>6010005-75<br>6010005-75<br>6010000-08<br>6010000-08<br>6010000-35<br>6010001-04<br>6010002-37<br>6010002-37<br>6010002-37<br>6010002-28<br>6010002-28<br>6010007-71 | Spring, Height Adjust Knob, Height Adjust Handle, Lift Pawl, Height Adjust Tie Rod Cotter Pin Bracket, L. H. Front Hanger Assembly, Front Lift Shaft Bracket, R. H. Front Hanger Assembly, Rear Lift Shaft Fender Support, R. H. Screw, Hx Hd, 5/16-18 x 5/8 ln. Support, Shift Plate Cover, Seat Spring Quadrant Nut, Hx, Wd Fl Lk, 1/4-20 Thd. Assembly Brkt & Engagement Hand Nut, HX Ctrlk, 1/2-13 Thd. Screw, Hex, 3/8-16x2-1/4 ln. Nut, Hex Keps, 3/8-16 Thd. Bolt, .437x.156 Hhsh 5/16-18 Bolt, Shoulder, 7/16 ln. Spring, Tension Handle, Lift Clip Assembly, Spring Cartridge Screw, 1/4-20x1/2 ln. Part's Manual (Not Illustrated) French and English Operator's Manual (Not Illustrated) French Operator's Manual (Not Illustrated) English |