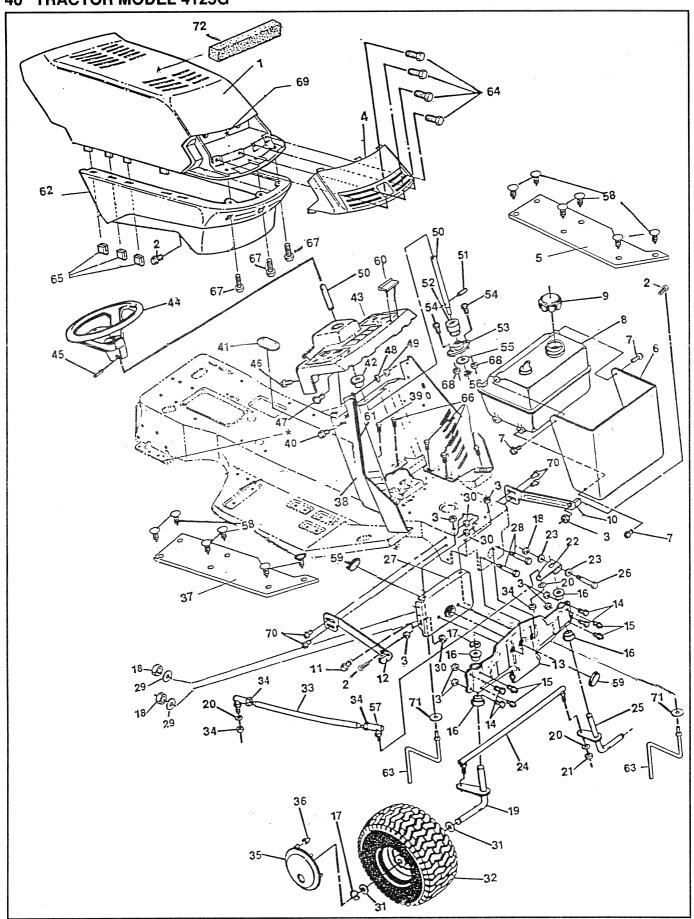

#### 40" TRACTOR MODEL 4125G (601 10 00-04)

| Key<br>No.                                                                                                                            | Part No.                                                                                                                                                                                                                                                                                                                                                                                                                                                                                                                              | Description                                                                                                                                                                                                                                                                                                                                                                                                                                                                                                                                                                                                                                                                                                                                                                                                                                                                                                                                                                                                                                                                                                                                                                                                                                                                                                                                                                                                                                                                                                                                                                                                                        | Key<br>No.                                                                                                                                                                             | Part No.                                                                                                                                                                                                                                                                                                                       | Description                                                                                                                                                                                                                                                                                                                                                                                                                                                                                                                                                                                                                                                                                                                                            |
|---------------------------------------------------------------------------------------------------------------------------------------|---------------------------------------------------------------------------------------------------------------------------------------------------------------------------------------------------------------------------------------------------------------------------------------------------------------------------------------------------------------------------------------------------------------------------------------------------------------------------------------------------------------------------------------|------------------------------------------------------------------------------------------------------------------------------------------------------------------------------------------------------------------------------------------------------------------------------------------------------------------------------------------------------------------------------------------------------------------------------------------------------------------------------------------------------------------------------------------------------------------------------------------------------------------------------------------------------------------------------------------------------------------------------------------------------------------------------------------------------------------------------------------------------------------------------------------------------------------------------------------------------------------------------------------------------------------------------------------------------------------------------------------------------------------------------------------------------------------------------------------------------------------------------------------------------------------------------------------------------------------------------------------------------------------------------------------------------------------------------------------------------------------------------------------------------------------------------------------------------------------------------------------------------------------------------------|----------------------------------------------------------------------------------------------------------------------------------------------------------------------------------------|--------------------------------------------------------------------------------------------------------------------------------------------------------------------------------------------------------------------------------------------------------------------------------------------------------------------------------|--------------------------------------------------------------------------------------------------------------------------------------------------------------------------------------------------------------------------------------------------------------------------------------------------------------------------------------------------------------------------------------------------------------------------------------------------------------------------------------------------------------------------------------------------------------------------------------------------------------------------------------------------------------------------------------------------------------------------------------------------------|
| No.  1 2 3 4 5 6 7 8 9 10 11 12 13 14 15 16 17 18 19 20 21 22 32 24 25 26 27 28 29 30 31 32 33 34 35 36 37 38 39 40 41 42 43 44 45 46 | 6010003-95 6010005-43 6010007-07 6010007-63 6010005-97  6010000-28 6010000-23 6010000-19 6010007-64 6010005-23 6010000-67 6010000-67 6010007-65 6010007-65 6010007-65 6010007-67 6010007-67 6010007-67 6010007-67 6010007-67 6010007-68 6010007-67 6010007-69 6010007-69 6010007-69 6010007-69 6010007-69 6010007-69 6010007-69 6010007-69 6010007-69 6010007-69 6010007-69 6010007-69 6010007-69 6010007-69 6010007-69 6010007-69 6010007-69 6010007-69 6010007-69 6010001-10 6010005-40 6010001-15 6010001-15 6010001-15 6010001-16 | Seat Screw, 5/16 18 x .63 Channel, Seat L. H Channel, Seat R. H. Screw, Hx Hd, Wd FI 5/16-18 x 3/4 In. Screw, Hx Hd, 5/16-18 x 3/4 In. Washer, Lock 5/16 In. Washer, Flat, 11/32 In. Rod, Seat Support Hair Pin, .073 Dia. x 1.13 In. Seat Spring Washer, Flat, 9/32 In. Screw, Hx Hd, 1/4-20 x 5/8 In. Nut, Lock, 1/4-20 Thd. Fender Support, L. H. Support, LH footrest stiffener Nut, Hx, Wd FI, Lk 5/16-18 Thd. Seat Support Support, Fender & Seat Bracket, Support Engage Screw, Hx Wshr Hd Tap, 5/16-18 x 1/2 In. Support, LH footrest stiffener Flatwasher, 13/32 In. Flatwasher Screw, Tap, 5/16-18 x 7/8 I Screw, Hx, Wshr Hd, Tap 1/4-20 x 5/8 In. Screw, Hx, Wshr Hd, Tap 1/4-20 x 5/8 In. Screw, Hx, Hd, Tap #10 x 1/2 In. Nut, Hx Ctrlk, 5/16-18 Thd. Fender Cable, Deck Lift Pulley Assembly, Pulley Bracket Shoulder Bolt, 5/16-18 Thd. Bolt, Carriage, 5/16-18 Thd. Bolt, Carriage, 5/16-18 Thd. Bolt, Carriage, 5/16-18 Thd. Nut, Hx Wd FI Lk 5/16-18 Thd. | 47<br>48<br>49<br>50<br>51<br>52<br>53<br>54<br>55<br>56<br>57<br>58<br>59<br>60<br>61<br>62<br>63<br>64<br>65<br>66<br>67<br>68<br>69<br>70<br>71<br>72<br>73<br>74<br>75<br>76<br>77 | 6010006-42<br>6010006-41<br>6010002-38<br>6010001-26<br>6010007-16<br>6010007-16<br>6010007-21<br>6010007-19<br>6010002-58<br>6010000-06<br>6010002-59<br>6010005-75<br>6010005-75<br>6010000-08<br>6010000-08<br>6010000-35<br>6010001-04<br>6010002-37<br>6010002-37<br>6010002-37<br>6010002-28<br>6010002-28<br>6010007-71 | Spring, Height Adjust Knob, Height Adjust Handle, Lift Pawl, Height Adjust Tie Rod Cotter Pin Bracket, L. H. Front Hanger Assembly, Front Lift Shaft Bracket, R. H. Front Hanger Assembly, Rear Lift Shaft Fender Support, R. H. Screw, Hx Hd, 5/16-18 x 5/8 ln. Support, Shift Plate Cover, Seat Spring Quadrant Nut, Hx, Wd Fl Lk, 1/4-20 Thd. Assembly Brkt & Engagement Hand Nut, HX Ctrlk, 1/2-13 Thd. Screw, Hex, 3/8-16x2-1/4 ln. Nut, Hex Keps, 3/8-16 Thd. Bolt, .437x.156 Hhsh 5/16-18 Bolt, Shoulder, 7/16 ln. Spring, Tension Handle, Lift Clip Assembly, Spring Cartridge Screw, 1/4-20x1/2 ln. Part's Manual (Not Illustrated) French and English Operator's Manual (Not Illustrated) French Operator's Manual (Not Illustrated) English |