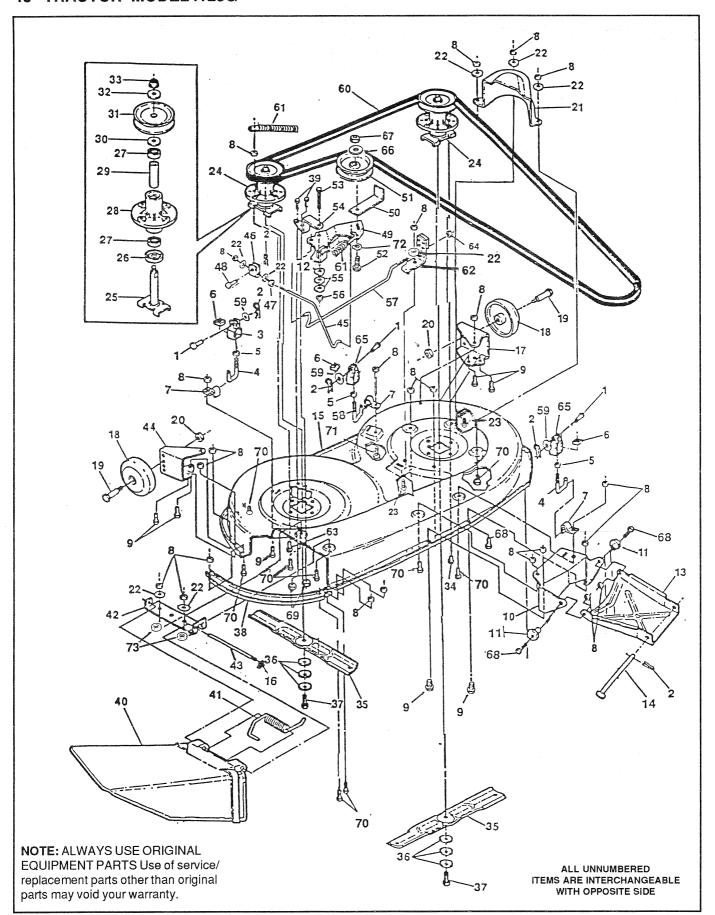

#### 40" TRACTOR MODEL 4125G (601 10 00-04)

| Key<br>No.                                                                                                                            | Part No.                                                                                                                                                                                                                                                                                                                                                                                                                                                                                                                              | Description                                                                                                                                                                                                                                                                                                                                                                                                                                                                                                                                                                                                                                                                                                                                                                                                                                                                                                                                                                                                                                                                                                                                                                                                                                                                                                                                                                                                                                                                                                                                                                                                                        | Key<br>No.                                                                                                                                                                             | Part No.                                                                                                                                                                                                                                                                                                                       | Description                                                                                                                                                                                                                                                                                                                                                                                                                                                                                                                                                                                                                                                                                                                                            |
|---------------------------------------------------------------------------------------------------------------------------------------|---------------------------------------------------------------------------------------------------------------------------------------------------------------------------------------------------------------------------------------------------------------------------------------------------------------------------------------------------------------------------------------------------------------------------------------------------------------------------------------------------------------------------------------|------------------------------------------------------------------------------------------------------------------------------------------------------------------------------------------------------------------------------------------------------------------------------------------------------------------------------------------------------------------------------------------------------------------------------------------------------------------------------------------------------------------------------------------------------------------------------------------------------------------------------------------------------------------------------------------------------------------------------------------------------------------------------------------------------------------------------------------------------------------------------------------------------------------------------------------------------------------------------------------------------------------------------------------------------------------------------------------------------------------------------------------------------------------------------------------------------------------------------------------------------------------------------------------------------------------------------------------------------------------------------------------------------------------------------------------------------------------------------------------------------------------------------------------------------------------------------------------------------------------------------------|----------------------------------------------------------------------------------------------------------------------------------------------------------------------------------------|--------------------------------------------------------------------------------------------------------------------------------------------------------------------------------------------------------------------------------------------------------------------------------------------------------------------------------|--------------------------------------------------------------------------------------------------------------------------------------------------------------------------------------------------------------------------------------------------------------------------------------------------------------------------------------------------------------------------------------------------------------------------------------------------------------------------------------------------------------------------------------------------------------------------------------------------------------------------------------------------------------------------------------------------------------------------------------------------------|
| No.  1 2 3 4 5 6 7 8 9 10 11 12 13 14 15 16 17 18 19 20 21 22 32 24 25 26 27 28 29 30 31 32 33 34 35 36 37 38 39 40 41 42 43 44 45 46 | 6010003-95 6010005-43 6010007-07 6010007-63 6010005-97  6010000-28 6010000-23 6010000-19 6010007-64 6010005-23 6010000-67 6010000-67 6010007-65 6010007-65 6010007-65 6010007-67 6010007-67 6010007-67 6010007-67 6010007-67 6010007-68 6010007-67 6010007-69 6010007-69 6010007-69 6010007-69 6010007-69 6010007-69 6010007-69 6010007-69 6010007-69 6010007-69 6010007-69 6010007-69 6010007-69 6010007-69 6010007-69 6010007-69 6010007-69 6010007-69 6010007-69 6010001-10 6010005-40 6010001-15 6010001-15 6010001-15 6010001-16 | Seat Screw, 5/16 18 x .63 Channel, Seat L. H Channel, Seat R. H. Screw, Hx Hd, Wd FI 5/16-18 x 3/4 In. Screw, Hx Hd, 5/16-18 x 3/4 In. Washer, Lock 5/16 In. Washer, Flat, 11/32 In. Rod, Seat Support Hair Pin, .073 Dia. x 1.13 In. Seat Spring Washer, Flat, 9/32 In. Screw, Hx Hd, 1/4-20 x 5/8 In. Nut, Lock, 1/4-20 Thd. Fender Support, L. H. Support, LH footrest stiffener Nut, Hx, Wd FI, Lk 5/16-18 Thd. Seat Support Support, Fender & Seat Bracket, Support Engage Screw, Hx Wshr Hd Tap, 5/16-18 x 1/2 In. Support, LH footrest stiffener Flatwasher, 13/32 In. Flatwasher Screw, Tap, 5/16-18 x 7/8 I Screw, Hx, Wshr Hd, Tap 1/4-20 x 5/8 In. Screw, Hx, Wshr Hd, Tap 1/4-20 x 5/8 In. Screw, Hx, Hd, Tap #10 x 1/2 In. Nut, Hx Ctrlk, 5/16-18 Thd. Fender Cable, Deck Lift Pulley Assembly, Pulley Bracket Shoulder Bolt, 5/16-18 Thd. Bolt, Carriage, 5/16-18 Thd. Bolt, Carriage, 5/16-18 Thd. Bolt, Carriage, 5/16-18 Thd. Nut, Hx Wd FI Lk 5/16-18 Thd. | 47<br>48<br>49<br>50<br>51<br>52<br>53<br>54<br>55<br>56<br>57<br>58<br>59<br>60<br>61<br>62<br>63<br>64<br>65<br>66<br>67<br>68<br>69<br>70<br>71<br>72<br>73<br>74<br>75<br>76<br>77 | 6010006-42<br>6010006-41<br>6010002-38<br>6010001-26<br>6010007-16<br>6010007-16<br>6010007-21<br>6010007-19<br>6010002-58<br>6010000-06<br>6010002-59<br>6010005-75<br>6010005-75<br>6010000-08<br>6010000-08<br>6010000-35<br>6010001-04<br>6010002-37<br>6010002-37<br>6010002-37<br>6010002-28<br>6010002-28<br>6010007-71 | Spring, Height Adjust Knob, Height Adjust Handle, Lift Pawl, Height Adjust Tie Rod Cotter Pin Bracket, L. H. Front Hanger Assembly, Front Lift Shaft Bracket, R. H. Front Hanger Assembly, Rear Lift Shaft Fender Support, R. H. Screw, Hx Hd, 5/16-18 x 5/8 ln. Support, Shift Plate Cover, Seat Spring Quadrant Nut, Hx, Wd Fl Lk, 1/4-20 Thd. Assembly Brkt & Engagement Hand Nut, HX Ctrlk, 1/2-13 Thd. Screw, Hex, 3/8-16x2-1/4 ln. Nut, Hex Keps, 3/8-16 Thd. Bolt, .437x.156 Hhsh 5/16-18 Bolt, Shoulder, 7/16 ln. Spring, Tension Handle, Lift Clip Assembly, Spring Cartridge Screw, 1/4-20x1/2 ln. Part's Manual (Not Illustrated) French and English Operator's Manual (Not Illustrated) French Operator's Manual (Not Illustrated) English |