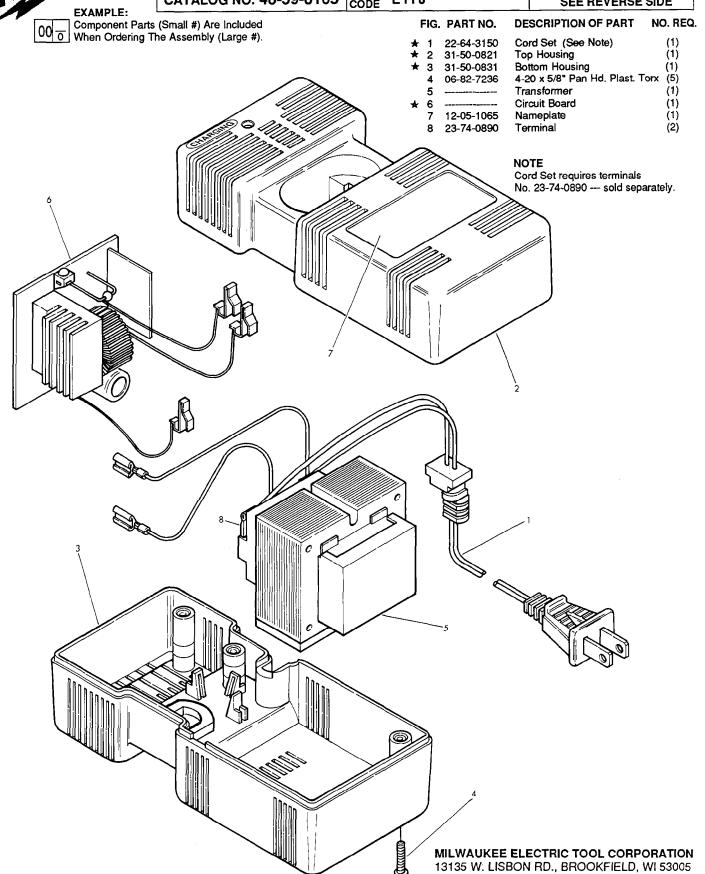

## BULLETIN NO. 54-04-0111

| SPECIFY CATALOG NO. AND SERIAL NO. WHEN ORDERING PARTS | REVISED BULLETIN                    | DATE      |
|--------------------------------------------------------|-------------------------------------|-----------|
| 9.6V CHARGER                                           | 54-04-0110                          | Sept. '89 |
| CATALOG NO. 48-59-0165 DATE EIIJ                       | WIRING INSTRUCTION SEE REVERSE SIDE |           |