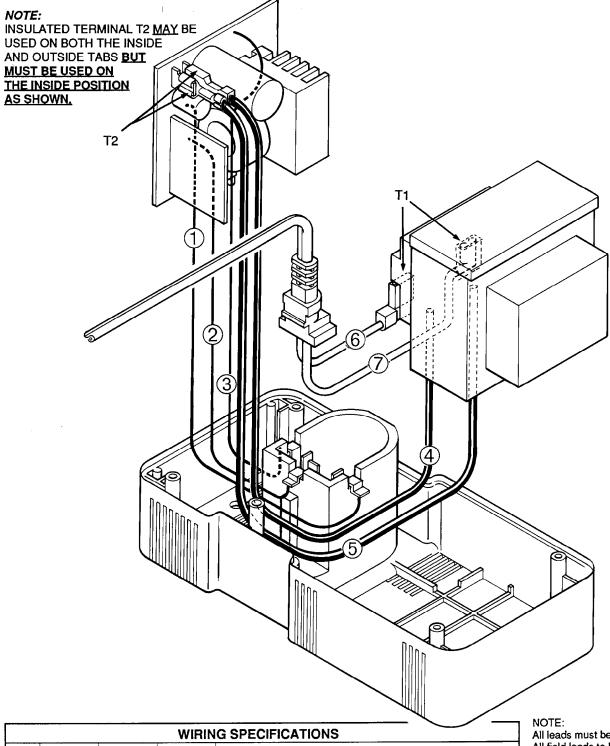

| WIRING SPECIFICATIONS |               |                    |        |                                                       |  |
|-----------------------|---------------|--------------------|--------|-------------------------------------------------------|--|
| Wire<br>No.           | Wire<br>Color | Origin or<br>Gauge | Length | Terminals, Connectors and 1 or 2 End Wire Preparation |  |
| 1                     | Red           | 22 Ga.             | 4-1/2" | Component of circuit board assembly.                  |  |
| 2                     | Red           | 22 Ga.             | 3-3/4" | Component of circuit board assembly.                  |  |
| 3                     | Red           | 22 Ga.             | 2-1/4" | Component of circuit board assembly.                  |  |
| 4                     | Yellow        | 20 Ga.             | 6"     | Strip 1/4" for T2.                                    |  |
| 5                     | Yellow        | 20 Ga.             | 6"     | Strip 1/4" for T2.                                    |  |
| 6                     | Black         | 18 Ga.             | 1-1/2" | Strip 3/16" for T1.                                   |  |
| 7                     | Black         | 18 Ga.             | 3"     | Strip 3/16" for T1.                                   |  |
|                       |               |                    |        |                                                       |  |
|                       |               |                    |        |                                                       |  |
|                       |               |                    |        |                                                       |  |

NOTE:
All leads must be held to ± 1/8".
All field leads to be measured from and perpendicular to laminations.
All lead lengths are before stripping.

| TERMINAL DESCRIPTION  |                          |       |  |  |  |  |  |  |
|-----------------------|--------------------------|-------|--|--|--|--|--|--|
| Code                  | Part No.                 | Qnty. |  |  |  |  |  |  |
| T1<br>T2              | 23-74-0890<br>23-74-0440 | 2 2   |  |  |  |  |  |  |
| CONNECTOR DESCRIPTION |                          |       |  |  |  |  |  |  |
|                       |                          |       |  |  |  |  |  |  |
|                       |                          |       |  |  |  |  |  |  |