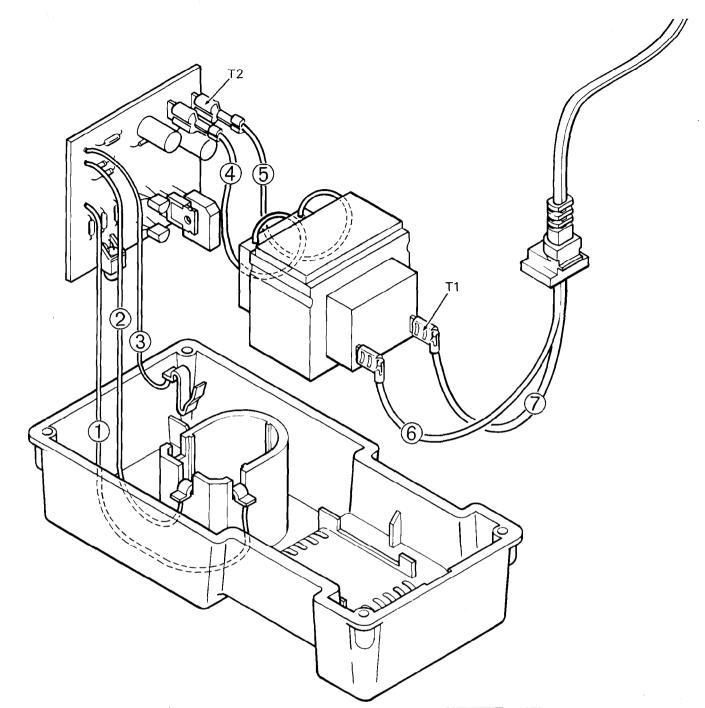

| WIRING SPECIFICATIONS |               |                    |        |                                                       |  |
|-----------------------|---------------|--------------------|--------|-------------------------------------------------------|--|
| Wire<br>No.           | Wire<br>Color | Origin or<br>Gauge | Length | Terminals, Connectors and 1 or 2 End Wire Preparation |  |
| 1                     | Red           | 22 Ga.             | 4"     | Component of circuit board assembly.                  |  |
| 2                     | Red           | 22 Ga.             | 3"     | Component of circuit board assembly.                  |  |
| 3                     | Red           | 22 Ga.             | 2-1/2" | Component of circuit board assembly.                  |  |
| 4                     | Yellow        | 18 Ga.             | 5-1/4" | Strip 1/4" for T2.                                    |  |
| 5                     | Yellow        | 18 Ga.             | 5-1/4" | Strip 1/4" for T2.                                    |  |
| 6                     | Black         | 18 Ga.             | 1-1/2" | Strip 3/16" for T1.                                   |  |
| 7                     | Black         | 18 Ga.             | 3"     | Strip 3/16" for T1.                                   |  |
|                       |               |                    |        |                                                       |  |
|                       |               |                    |        |                                                       |  |

DTE: I leads must be held to  $\pm$  1/8". I field leads to be measured from of perpendicular to laminations. I lead lengths are before stripping.

| TERMINAL DESCRIPTION  |            |       |  |  |  |  |
|-----------------------|------------|-------|--|--|--|--|
| Code                  | Part No.   | Qnty. |  |  |  |  |
| T1                    | 23-74-0890 | 2     |  |  |  |  |
| T2                    | 23-74-0440 | 2     |  |  |  |  |
|                       |            |       |  |  |  |  |
| CONNECTOR DESCRIPTION |            |       |  |  |  |  |
|                       |            |       |  |  |  |  |
|                       |            |       |  |  |  |  |