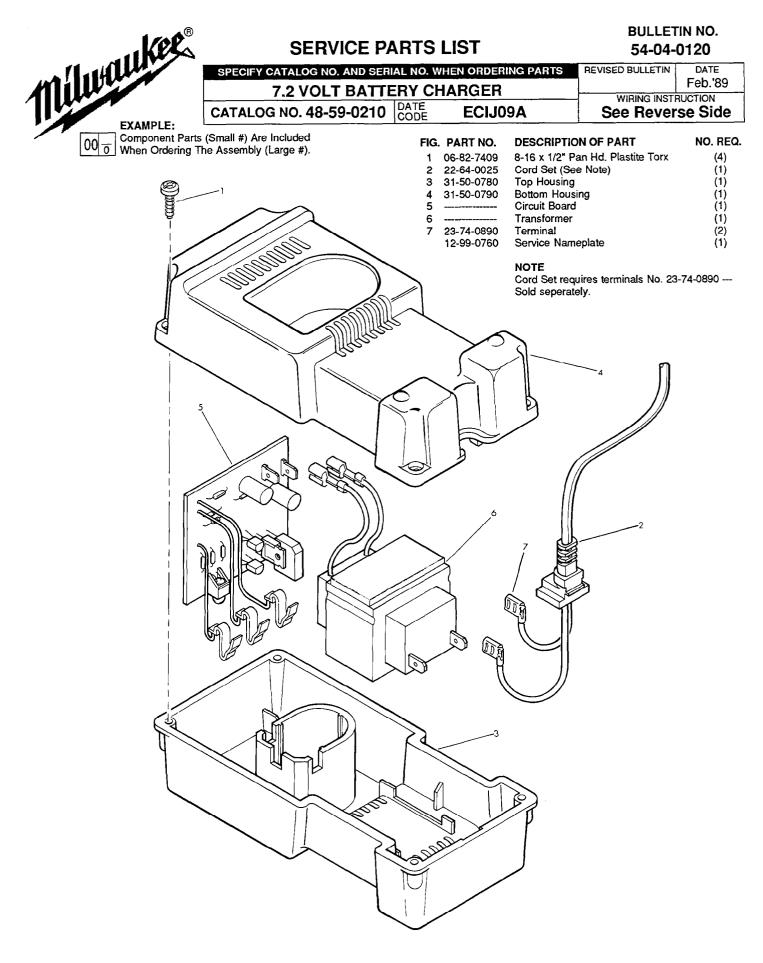

| WIRING SPECIFICATIONS |               |                    |        |                                                       |  |
|-----------------------|---------------|--------------------|--------|-------------------------------------------------------|--|
| Wire<br>No.           | Wire<br>Color | Origin or<br>Gauge | Length | Terminals, Connectors and 1 or 2 End Wire Preparation |  |
| 1                     | Red           | 22 Ga.             | 4"     | Component of circuit board assembly.                  |  |
| 2                     | Red           | 22 Ga.             | 3"     | Component of circuit board assembly.                  |  |
| 3                     | Red           | 22 Ga.             | 2-1/2" | Component of circuit board assembly.                  |  |
| 4