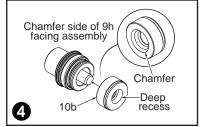

## Assembly of internal Spindle components:

- Lubricate Ram Catcher and O-Rings. Assemble O-Rings onto and into Ram Catcher.
- Lubricate Anvil and O-Ring.
  Assemble O-Ring onto Anvil.
- Assemble Anvil Assembly into Ram Catcher Assembly (large end into Ram Catcher as shown).
- Place the chamfered end of the Stop Washer over the small end of the Anvil.
- Place the assembled components from step 4 into the cavity of an old piston as shown. Use the old piston as an aid to push the assembled components deep into the Spindle cavity.
- 6. C-Ring (10k) will be used to secure internal components inside the spindle. It is recommended to modify a flat blade screwdriver by filing or grinding a notch into the blade. Place the C-Ring upright as shown with the opening of the ring straight up. Use the modified screwdriver to push the C-Ring down into the Spindle cavity. Rotate the C-Ring in the spindle cavity as shown.Place the old piston into the Spindle cavity and tap the piston with a mallet to secure the C-Ring in the groove.