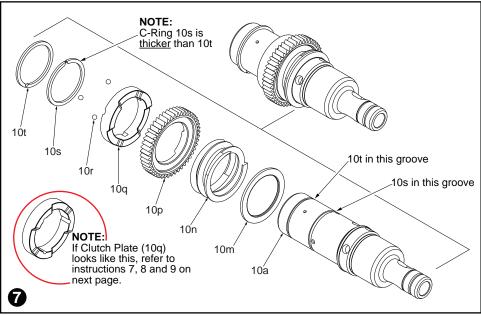

13

11

8d

8a

16 (4x)

> 5 (2x)

> > (2x)

|     | ponent of the 14<br>2-21 Maintenanc |                                     | a   |
|-----|-------------------------------------|-------------------------------------|-----|
| 10m | 45-88-2115                          | Washer                              | (1) |
| 10n | 40-50-1721                          | Clutch Spring                       | (1) |
| 10p | 32-75-1831                          | 2nd Stage Gear                      | (1) |
| 10q | 42-70-0782                          | Clutch Plate                        | (1) |
| 10r | 02-02-1230                          | Steel Ball                          | (3) |
| 10s | 44-90-0216                          | C-Ring (Thicker then 10t)           | (1) |
| 10t | 44-90-0215 •                        | C-Ring                              | (1) |
| 11  | 45-88-0026 •                        | Washer                              | (1) |
| 12  | 45-56-0037                          | Striker Assembly                    | (1) |
| 12a | 34-40-1511                          | O-Ring                              | (1) |
| 12b | •                                   | Striker                             | (1) |
| 13  | 44-62-0058                          | Piston                              | (1) |
| 14  | 45-88-5200                          | Washer                              | (2) |
| 15  | 44-60-0033 •                        | Wrist Pin                           | (1) |
| 16  | 06-81-5383                          | M4 x 35mm Pan Hd. Plast. T-20 Screw | (4) |

## Assembly of external Spindle components:

- 7. Install Washer 10m and Spring 10n onto spindle. Lubricate and install the Clutch Gear 10p and Clutch Plate 10q onto the Spindle. Be sure to orient the part as shown and position with the three notches on the back of the plate over the holes in the spindle.
  - Place C-Ring 10s onto Spindle. (C-Ring 10s has a thicker cross section than C-Ring 10t.) With the aid of a snap ring pliers, work the C-Ring past the first spindle groove down to the other parts assembled onto spindle.
- 8. Place Spindle Service Fixture 61-30-0290 over the assembled parts and the Spindle. Position so the fixture rests on Clutch Plate 10q. Be sure the three notches are not covered. Place the fixture and spindle assembly in an arbor press and carefully compress the Clutch Spring enough to expose the three holes in the Spindle. As an aid, put a dab of grease on your finger to pick up and place the three Steel Balls 10r into the three small holes on the Spindle just above Clutch Plate. Ensure the notches in the Clutch Plate are aligned with the Steel Balls.
  - While compressed (a), use a screwdriver (b) to work C-Ring 10s into the Spindle groove. Ensure the Steel Balls are in place and slowly retract the arbor press. The Clutch Plate should slide over the Steel Balls until it is in contact with the C-Ring.

## Assembly of external Spindle components:

- 7. Install Washer 10m and Spring 10n onto spindle. Lubricate and install the Clutch Gear 10p onto the Spindle 10a. Be sure to orient the part as shown with the three flats on the Clutch Gear centered over the holes in the spindle.
- 8. Place Spindle Service Fixture 61-30-0290 over the assembled parts and the Spindle. Position so the fixture rests on the Clutch Gear 10p. Be sure the three holes on the Spindle are not covered. Place the fixture and spindle assembly in an arbor press and carefully compress the Clutch Spring enough to expose the three holes in the Spindle.

9. Lubricate and install the Clutch Plate 10q onto the Spindle. Be sure to orient the part such that three inside notches on the plate cover the Steel Balls in the Spindle. Place the C-Ring 10s onto the Spindle. (NOTE: C-Ring 10s has a thicker cross-section than C-Ring 10t). With the aid of a snap ring pliers, work the C-Ring past the first spindle groove, down to the other parts assembled onto the spindle.