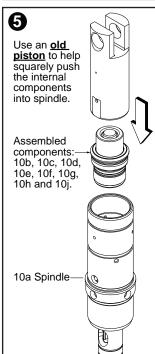

## Assembly of internal Spindle components:

- Lubricate Ram Catcher and O-Rings. Assemble O-Rings onto and into Ram Catcher.
- Lubricate Anvil and O-Ring.
  Assemble O-Ring onto Anvil.
- Assemble Anvil Assembly into Ram Catcher Assembly (large end into Ram Catcher as shown).
- Place the chamfered end of the Stop Washer over the small end of the Anvil.
- Place the assembled components from step 4 into the cavity of an old piston as shown. Use the old piston as an aid to push the assembled components deep into the Spindle cavity.
- 6. C-Ring (10k) will be used to secure internal components inside the spindle. It is recommended to modify a flat blade screwdriver by filing or grinding a notch into the blade. Place the C-Ring upright as shown with the opening of the ring straight up. Use the modified screwdriver to push the C-Ring down into the Spindle cavity. Rotate the C-Ring in the spindle cavity as shown.Place the old piston into the Spindle cavity and tap the piston with a mallet to secure the C-Ring in the groove.