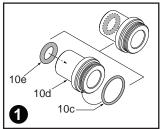

MILWAUKEE ELECTRIC TOOL CORPORATION 13135 W. LISBON RD., BROOKFIELD, WI 53005 Drwg. 1

| ſ             | Rotary Ham               | mer Service Kit                        | ,                               |
|---------------|--------------------------|----------------------------------------|---------------------------------|
| 2             | 42-52-5262<br>31-58-0037 | Dust Cap<br>Chuck Sleeve               | (1)<br>(1)                      |
| <del>4</del>  | 44-90-0014               | C-Ring                                 | (2)                             |
| 10c           | 34-40-1425               | O-Ring                                 | (1)                             |
| 10e           | 34-40-0018               | O-Ring                                 | (1)                             |
| 10f           | 34-40-1410               | O-Ring                                 | (1)                             |
| 10h           | 34-40-1440               | O-Ring                                 | (1)                             |
| 10k<br>10s    | 44-90-1026<br>44-90-0216 | Snap Ring<br>C-Ring (Thicker)          | (1)                             |
| 10s           | 44-90-0215               | C-Ring (Thicker)                       | $\langle \cdot   \cdot \rangle$ |
| 12a           | 34-40-1511               | O-Ring (Triilliner)                    | (1)                             |
| 14            | 45-88-5200               | Washer                                 | (2)                             |
| 17a           | 43-44-1375               | Gasket                                 | (1)                             |
| 26            | 22-18-0032               | Carbon Brush                           | (2)                             |
| 29a           | 44-90-1180               | C-Ring                                 | (1)                             |
| 29m           | 06-82-0017               | M4.0 x 0.7 Screw                       | (1)                             |
| 36            | 05-74-1030<br>49-08-5355 | Taptite Screw 'Q2' Grease 2.8 oz. tube | (2)<br>(1)                      |
|               | 49-08-5262               | 'S2' Grease 1.4 oz. tube               | (2)                             |
| l             | +3-00-320Z               | 02 G10a30 1.4 02. tube                 | (~)                             |
| $\overline{}$ |                          |                                        |                                 |