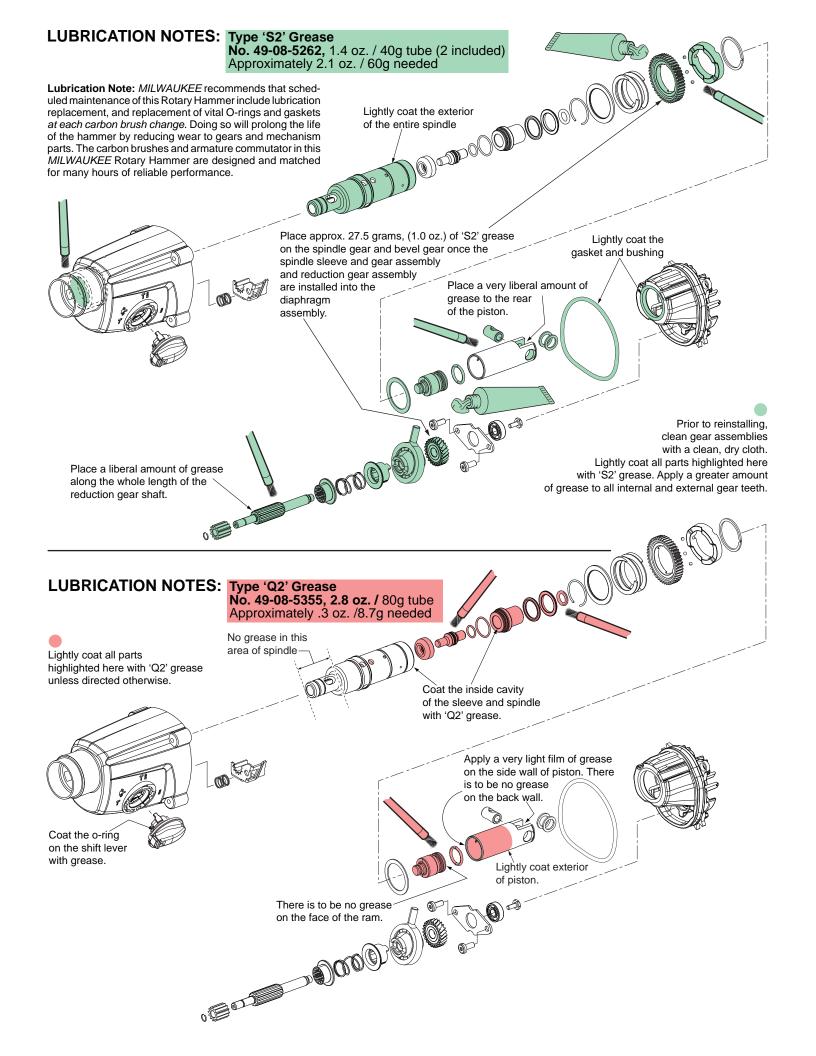

MILWAUKEE ELECTRIC TOOL CORPORATION 13135 W. LISBON RD., BROOKFIELD, WI 53005 Drwg. 1

| ſ             | Rotary Ham               | mer Service Kit                        | ,                               |
|---------------|--------------------------|----------------------------------------|---------------------------------|
| 2             | 42-52-5262<br>31-58-0037 | Dust Cap<br>Chuck Sleeve               | (1)<br>(1)                      |
| <del>4</del>  | 44-90-0014               | C-Ring                                 | (2)                             |
| 10c           | 34-40-1425               | O-Ring                                 | (1)                             |
| 10e           | 34-40-0018               | O-Ring                                 | (1)                             |
| 10f           | 34-40-1410               | O-Ring                                 | (1)                             |
| 10h           | 34-40-1440               | O-Ring                                 | (1)                             |
| 10k<br>10s    | 44-90-1026<br>44-90-0216 | Snap Ring<br>C-Ring (Thicker)          | (1)                             |
| 10s           | 44-90-0215               | C-Ring (Thicker)                       | $\langle \cdot   \cdot \rangle$ |
| 12a           | 34-40-1511               | O-Ring (Triilliner)                    | (1)                             |
| 14            | 45-88-5200               | Washer                                 | (2)                             |
| 17a           | 43-44-1375               | Gasket                                 | (1)                             |
| 26            | 22-18-0032               | Carbon Brush                           | (2)                             |
| 29a           | 44-90-1180               | C-Ring                                 | (1)                             |
| 29m           | 06-82-0017               | M4.0 x 0.7 Screw                       | (1)                             |
| 36            | 05-74-1030<br>49-08-5355 | Taptite Screw 'Q2' Grease 2.8 oz. tube | (2)<br>(1)                      |
|               | 49-08-5262               | 'S2' Grease 1.4 oz. tube               | (2)                             |
| l             | +3-00-320Z               | 02 G10a30 1.4 02. tube                 | (~)                             |
| $\overline{}$ |                          |                                        |                                 |