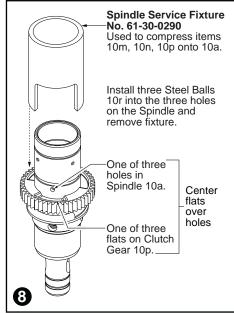

## Assembly of external Spindle components:

- 7. Install Washer 10m and Spring 10n onto spindle. Lubricate and install the Clutch Gear 10p onto the Spindle 10a. Be sure to orient the part as shown with the three flats on the Clutch Gear centered over the holes in the spindle.
- 8. Place Spindle Service Fixture 61-30-0290 over the assembled parts and the Spindle. Position so the fixture rests on the Clutch Gear 10p. Be sure the three holes on the Spindle are not covered. Place the fixture and spindle assembly in an arbor press and carefully compress the Clutch Spring enough to expose the three holes in the Spindle.

As an aid, put a dab of grease on your finger to pick up and place the three steel balls 10r into the three small holes on the Spindle just above the Clutch Gear.

Remove the Spindle from the arbor press.