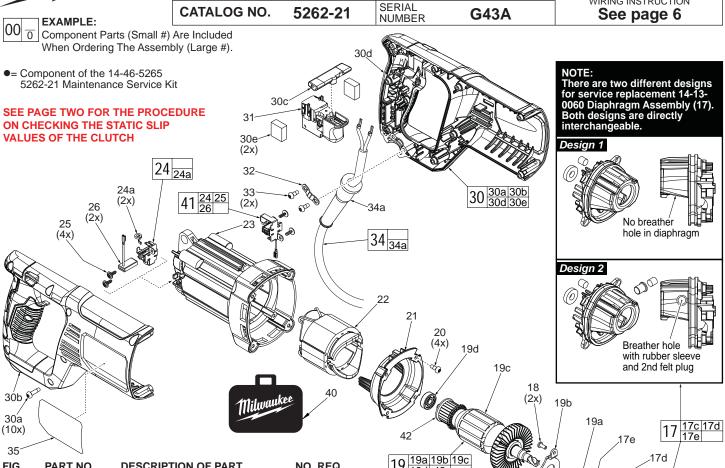

## SERVICE PARTS LIST

**BULLETIN NO.** 54-24-5262

Milwaukee SPECIFY CATALOG NO. AND SERIAL NO. WHEN ORDERING PARTS REVISED BULLETIN DATE June 2015 1" D-HANDLE ROTARY HAMMER WIRING INSTRUCTION SERIAL CATALOG NO. 5262-21 **G43A** See page 6

| 35   | J          |                                       |      |
|------|------------|---------------------------------------|------|
| FIG. | PART NO.   | DESCRIPTION OF PART NO.               | REQ. |
| 17   | 14-13-0060 | Diaphragm Assembly w/ Bushing (       | (1)  |
| 17a  | 43-44-1375 | Gasket (                              | (1)  |
| 17c  |            | Diaphragm w/ Bushing (                | (1)  |
| 17d  | 43-84-0300 |                                       | (1)  |
| 17e  | 45-06-5263 |                                       | (1)  |
| 18   | 05-78-0105 |                                       | (2)  |
| 19   | 16-10-0102 | •                                     | (1)  |
| 19a  | 02-04-0039 |                                       | (1)  |
| 19b  | 44-66-0117 |                                       | (1)  |
| 19c  |            |                                       | (1)  |
| 19d  | 02-04-5382 |                                       | (1)  |
| 20   | 05-78-5313 |                                       | (4)  |
| 21   | 42-14-0112 |                                       | (1)  |
| 22   | 18-01-0032 | 120V Field Assembly (                 | (1)  |
| 23   | 28-50-0052 |                                       | (1)  |
| 24   | 22-20-0029 |                                       | (2)  |
| 24a  |            |                                       | (2)  |
| 25   | 05-88-0030 |                                       | (4)  |
| 26   | 22-18-0032 |                                       | (2)  |
| 27   | 23-94-0033 |                                       | (1)  |
| 28   | 23-94-0037 |                                       | (1)  |
| 29   | 36-92-0010 |                                       | (1)  |
| 29a  | 44-90-1180 | •                                     | (1)  |
| 29b  | 32-60-1611 |                                       | (1)  |
| 29c  | 36-66-0026 |                                       | (1)  |
| 29d  | 45-22-0927 | ·                                     | (1)  |
| 29e  | 40-50-2141 |                                       | (1)  |
| 29f  | 45-22-0926 | •                                     | (1)  |
| 29g  | 36-92-5263 |                                       | (1)  |
| 29h  | 32-75-0027 |                                       | (1)  |
| 29j  | 44-66-0022 |                                       | (1)  |
| 29k  | 02-04-5385 |                                       | (1)  |
| 29m  | 06-82-0017 |                                       | (1)  |
| 30   | 14-34-0025 |                                       | (1)  |
| 30a  | 06-82-0995 | M4 x 16mm Pan Hd. Plast. T-20 Screw ( | 10)  |

| 19   19a   19b   19c   17d   17c                                                                                                                                                                                                                                                                                                                                                                                                                                                                                                                                                                                                                                                                                                                                                                                                                                                                                                                                                                                                                                                                                                                                                                                                                                                                                                                                                                                                                                                                                                                                                                                                                                                                                                                                                                                                                                                                                                                                                                                                                                                                                               |
|--------------------------------------------------------------------------------------------------------------------------------------------------------------------------------------------------------------------------------------------------------------------------------------------------------------------------------------------------------------------------------------------------------------------------------------------------------------------------------------------------------------------------------------------------------------------------------------------------------------------------------------------------------------------------------------------------------------------------------------------------------------------------------------------------------------------------------------------------------------------------------------------------------------------------------------------------------------------------------------------------------------------------------------------------------------------------------------------------------------------------------------------------------------------------------------------------------------------------------------------------------------------------------------------------------------------------------------------------------------------------------------------------------------------------------------------------------------------------------------------------------------------------------------------------------------------------------------------------------------------------------------------------------------------------------------------------------------------------------------------------------------------------------------------------------------------------------------------------------------------------------------------------------------------------------------------------------------------------------------------------------------------------------------------------------------------------------------------------------------------------------|
| 29m 29j                                                                                                                                                                                                                                                                                                                                                                                                                                                                                                                                                                                                                                                                                                                                                                                                                                                                                                                                                                                                                                                                                                                                                                                                                                                                                                                                                                                                                                                                                                                                                                                                                                                                                                                                                                                                                                                                                                                                                                                                                                                                                                                        |
| 29k 29g 29e 17a 29b                                                                                                                                                                                                                                                                                                                                                                                                                                                                                                                                                                                                                                                                                                                                                                                                                                                                                                                                                                                                                                                                                                                                                                                                                                                                                                                                                                                                                                                                                                                                                                                                                                                                                                                                                                                                                                                                                                                                                                                                                                                                                                            |
| 29a 29a                                                                                                                                                                                                                                                                                                                                                                                                                                                                                                                                                                                                                                                                                                                                                                                                                                                                                                                                                                                                                                                                                                                                                                                                                                                                                                                                                                                                                                                                                                                                                                                                                                                                                                                                                                                                                                                                                                                                                                                                                                                                                                                        |
| 29d 29c                                                                                                                                                                                                                                                                                                                                                                                                                                                                                                                                                                                                                                                                                                                                                                                                                                                                                                                                                                                                                                                                                                                                                                                                                                                                                                                                                                                                                                                                                                                                                                                                                                                                                                                                                                                                                                                                                                                                                                                                                                                                                                                        |
| 29   29a   29b   29c   29d   29e   29f   29g   29h   29j   29k   29m   29c   29d   2 |

| 23   | [23g]23H[23] [23k [23H] |                                    |          |  |
|------|-------------------------|------------------------------------|----------|--|
| FIG. | PART NO.                | DESCRIPTION OF PART                | NO. REQ. |  |
| 30b  |                         | Housing Halve - Right              | (1)      |  |
| 30c  | 45-34-0017              | Forward/Reverse Lever              | (1)      |  |
| 30d  |                         | Housing Halve - Left               | (1)      |  |
| 30e  | 44-52-0025              | Foam Pad                           | (2)      |  |
| 31   | 23-66-0013              | 120V Switch                        | (1)      |  |
| 32   | 42-68-0601              | Cord Clamp                         | (1)      |  |
| 33   | 05-78-5313              | M4 x 9mm Pan Hd. Plast. T-15 Screv | v (2)    |  |
| 34   | 22-64-0027              | 120V Power Cord                    | (1)      |  |
| 34a  | 44-76-0210              | Strain Relief                      | (1)      |  |
| 35   | 12-20-5261              | Service Nameplate                  | (1)      |  |
| 36   | 05-74-1030 •            | M5 x 8mm Pan Hd. Tapt. T-25 Screw  | (2)      |  |
| 40   | 42-55-5263              | Blow Molded Carrying Case          | (1)      |  |
| 41   | 22-22-0043              | Brush Service Kit (Set of 2)       | (1)      |  |
| 42   | 23-16-0092              | Commutator Insulator               | (1)      |  |
|      |                         |                                    |          |  |

MILWAUKEE ELECTRIC TOOL CORPORATION 13135 W. LISBON RD., BROOKFIELD, WI 53005 Drwg. 1

| ſ             | Rotary Ham               | mer Service Kit                        | ,                               |
|---------------|--------------------------|----------------------------------------|---------------------------------|
| 2             | 42-52-5262<br>31-58-0037 | Dust Cap<br>Chuck Sleeve               | (1)<br>(1)                      |
| <del>4</del>  | 44-90-0014               | C-Ring                                 | (2)                             |
| 10c           | 34-40-1425               | O-Ring                                 | (1)                             |
| 10e           | 34-40-0018               | O-Ring                                 | (1)                             |
| 10f           | 34-40-1410               | O-Ring                                 | (1)                             |
| 10h           | 34-40-1440               | O-Ring                                 | (1)                             |
| 10k<br>10s    | 44-90-1026<br>44-90-0216 | Snap Ring<br>C-Ring (Thicker)          | (1)                             |
| 10s           | 44-90-0215               | C-Ring (Thicker)                       | $\langle \cdot   \cdot \rangle$ |
| 12a           | 34-40-1511               | O-Ring (Triilliner)                    | (1)                             |
| 14            | 45-88-5200               | Washer                                 | (2)                             |
| 17a           | 43-44-1375               | Gasket                                 | (1)                             |
| 26            | 22-18-0032               | Carbon Brush                           | (2)                             |
| 29a           | 44-90-1180               | C-Ring                                 | (1)                             |
| 29m           | 06-82-0017               | M4.0 x 0.7 Screw                       | (1)                             |
| 36            | 05-74-1030<br>49-08-5355 | Taptite Screw 'Q2' Grease 2.8 oz. tube | (2)<br>(1)                      |
|               | 49-08-5262               | 'S2' Grease 1.4 oz. tube               | (2)                             |
| l             | +3-00-320Z               | 02 G10a30 1.4 02. tube                 | (~)                             |
| $\overline{}$ |                          |                                        |                                 |