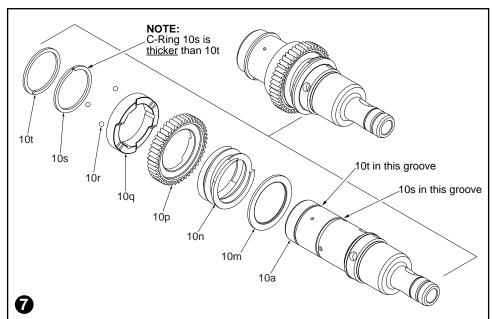

13

11

8d

8a

16 (4x)

> 5 (2x)

> > (2x)

|     | ponent of the 14<br>2-21 Maintenanc |                                     | a   |
|-----|-------------------------------------|-------------------------------------|-----|
| 10m | 45-88-2115                          | Washer                              | (1) |
| 10n | 40-50-1721                          | Clutch Spring                       | (1) |
| 10p | 32-75-1831                          | 2nd Stage Gear                      | (1) |
| 10q | 42-70-0782                          | Clutch Plate                        | (1) |
| 10r | 02-02-1230                          | Steel Ball                          | (3) |
| 10s | 44-90-0216                          | C-Ring (Thicker then 10t)           | (1) |
| 10t | 44-90-0215 •                        | C-Ring                              | (1) |
| 11  | 45-88-0026 •                        | Washer                              | (1) |
| 12  | 45-56-0037                          | Striker Assembly                    | (1) |
| 12a | 34-40-1511                          | O-Ring                              | (1) |
| 12b | •                                   | Striker                             | (1) |
| 13  | 44-62-0058                          | Piston                              | (1) |
| 14  | 45-88-5200                          | Washer                              | (2) |
| 15  | 44-60-0033 •                        | Wrist Pin                           | (1) |
| 16  | 06-81-5383                          | M4 x 35mm Pan Hd. Plast. T-20 Screw | (4) |