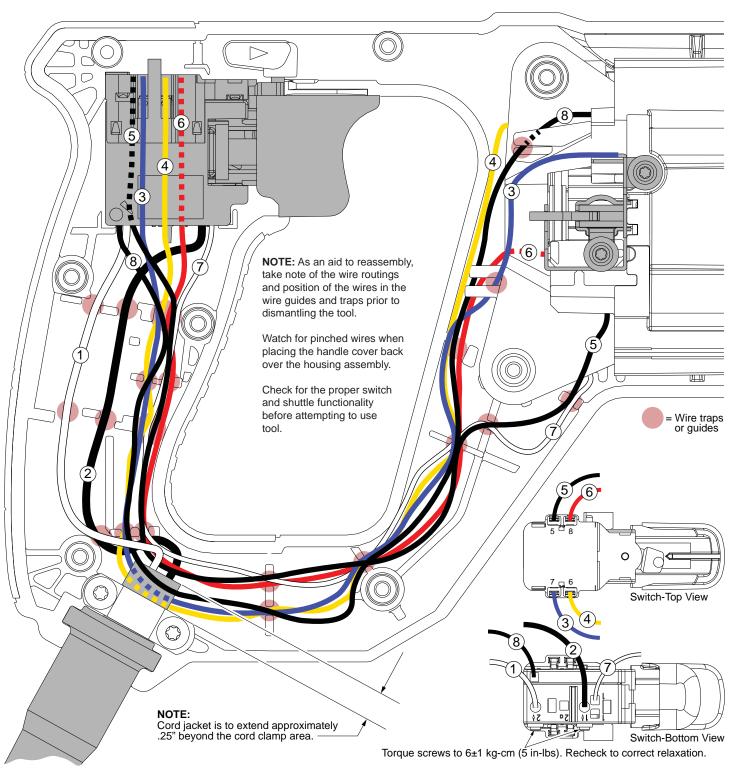

With the aid of a snap ring pliers, work C-Ring 10t into top groove of Spindle.

| WIRING SPECIFICATIONS |               |                    |        |                                                                             |
|-----------------------|---------------|--------------------|--------|-----------------------------------------------------------------------------|
| Wire<br>No.           | Wire<br>Color | Origin or<br>Gauge | Length | Terminals, Connectors and 1 or 2 End Wire Preparation                       |
| 1                     | White         |                    |        | Component of cord set. Connect to '2√' position on bottom of switch.        |
| 2                     | Black         |                    |        | Component of cord set. Connect to '1√' position on bottom of switch.        |
| 3                     | Blue          | 23-94-0037         |        | Connect to position '7' on right side of switch and the right brush holder. |
| 4                     | Yellow        |                    |        | From top left field coil to position '6' on right side of switch.           |
| 5                     | Black         |                    |        | From bottom right field coil to position '5' on left side of switch.        |
| 6                     | Red           | 23-94-0033         |        | Connect to position '8' on switch and the left brush holder.                |
| 7                     | White         |                    |        | From bottom left field coil to position '1' on bottom of switch.            |
| 8                     | Black         |                    |        | From top right field coil to '2' on bottom of switch.                       |
|                       |               |                    |        | BULK LEAD WIRE - BULLETIN 58-01-0003                                        |