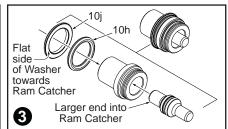

## Assembly of internal Spindle components:

- Lubricate Ram Catcher and O-Rings. Assemble O-Rings onto and into Ram Catcher.
- Lubricate Anvil and O-Ring.
  Assemble O-Ring onto Anvil.
- Assemble Anvil Assembly into Ram Catcher Assembly (large end into Ram Catcher as shown).
- Place the chamfered end of the Stop Washer over the small end of the Anvil.
- Place the assembled components from step 4 into the cavity of an old piston as shown. Use the old piston as an aid to push the assembled components deep into the Spindle cavity.
- 6. C-Ring (10k) will be used to secure internal components inside the spindle. It is recommended to modify a flat blade screwdriver by filing or grinding a notch into the blade. Place the C-Ring upright as shown with the opening of the ring straight up. Use the modified screwdriver to push the C-Ring down into the Spindle cavity. Rotate the C-Ring in the spindle cavity as shown.Place the old piston into the Spindle cavity and tap the piston with a mallet to secure the C-Ring in the groove.