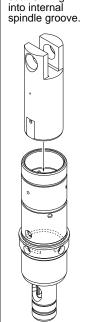

## Assembly of internal Spindle components:

- Lubricate Ram Catcher and O-Rings. Assemble O-Rings onto and into Ram Catcher.
- Lubricate Anvil and O-Ring.
  Assemble O-Ring onto Anvil.
- Assemble Anvil Assembly into Ram Catcher Assembly (large end into Ram Catcher as shown).
- Place the chamfered end of the Stop Washer over the small end of the Anvil.
- Place the assembled components from step 4 into the cavity of an old piston as shown. Use the old piston as an aid to push the assembled components deep into the Spindle cavity.
- 6. C-Ring (10k) will be used to secure internal components inside the spindle. It is recommended to modify a flat blade screwdriver by filing or grinding a notch into the blade. Place the C-Ring upright as shown with the opening of the ring straight up. Use the modified screwdriver to push the C-Ring down into the Spindle cavity. Rotate the C-Ring in the spindle cavity as shown.Place the old piston into the Spindle cavity and tap the piston with a mallet to secure the C-Ring in the groove.