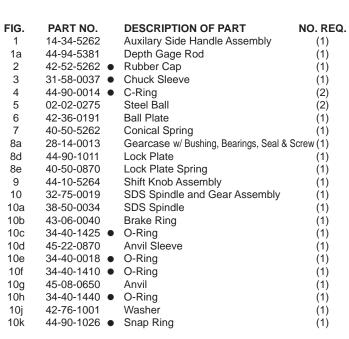

| 35   | J          |                                       |      |
|------|------------|---------------------------------------|------|
| FIG. | PART NO.   | DESCRIPTION OF PART NO.               | REQ. |
| 17   | 14-13-0060 | Diaphragm Assembly w/ Bushing (       | (1)  |
| 17a  | 43-44-1375 | Gasket (                              | (1)  |
| 17c  |            | Diaphragm w/ Bushing (                | (1)  |
| 17d  | 43-84-0300 |                                       | (1)  |
| 17e  | 45-06-5263 |                                       | (1)  |
| 18   | 05-78-0105 |                                       | (2)  |
| 19   | 16-10-0102 | •                                     | (1)  |
| 19a  | 02-04-0039 |                                       | (1)  |
| 19b  | 44-66-0117 |                                       | (1)  |
| 19c  |            |                                       | (1)  |
| 19d  | 02-04-5382 |                                       | (1)  |
| 20   | 05-78-5313 |                                       | (4)  |
| 21   | 42-14-0112 |                                       | (1)  |
| 22   | 18-01-0032 | 120V Field Assembly (                 | (1)  |
| 23   | 28-50-0052 |                                       | (1)  |
| 24   | 22-20-0029 |                                       | (2)  |
| 24a  |            |                                       | (2)  |
| 25   | 05-88-0030 |                                       | (4)  |
| 26   | 22-18-0032 |                                       | (2)  |
| 27   | 23-94-0033 |                                       | (1)  |
| 28   | 23-94-0037 |                                       | (1)  |
| 29   | 36-92-0010 |                                       | (1)  |
| 29a  | 44-90-1180 | •                                     | (1)  |
| 29b  | 32-60-1611 |                                       | (1)  |
| 29c  | 36-66-0026 |                                       | (1)  |
| 29d  | 45-22-0927 | ·                                     | (1)  |
| 29e  | 40-50-2141 |                                       | (1)  |
| 29f  | 45-22-0926 | •                                     | (1)  |
| 29g  | 36-92-5263 |                                       | (1)  |
| 29h  | 32-75-0027 |                                       | (1)  |
| 29j  | 44-66-0022 |                                       | (1)  |
| 29k  | 02-04-5385 |                                       | (1)  |
| 29m  | 06-82-0017 |                                       | (1)  |
| 30   | 14-34-0025 |                                       | (1)  |
| 30a  | 06-82-0995 | M4 x 16mm Pan Hd. Plast. T-20 Screw ( | 10)  |

| 19   19a   19b   19c   17d   17c                                                                                                                                                                                                                                                                                                                                                                                                                                                                                                                                                                                                                                                                                                                                                                                                                                                                                                                                                                                                                                                                                                                                                                                                                                                                                                                                                                                                                                                                                                                                                                                                                                                                                                                                                                                                                                                                                                                                                                                                                                                                                               |
|--------------------------------------------------------------------------------------------------------------------------------------------------------------------------------------------------------------------------------------------------------------------------------------------------------------------------------------------------------------------------------------------------------------------------------------------------------------------------------------------------------------------------------------------------------------------------------------------------------------------------------------------------------------------------------------------------------------------------------------------------------------------------------------------------------------------------------------------------------------------------------------------------------------------------------------------------------------------------------------------------------------------------------------------------------------------------------------------------------------------------------------------------------------------------------------------------------------------------------------------------------------------------------------------------------------------------------------------------------------------------------------------------------------------------------------------------------------------------------------------------------------------------------------------------------------------------------------------------------------------------------------------------------------------------------------------------------------------------------------------------------------------------------------------------------------------------------------------------------------------------------------------------------------------------------------------------------------------------------------------------------------------------------------------------------------------------------------------------------------------------------|
| 29m 29j                                                                                                                                                                                                                                                                                                                                                                                                                                                                                                                                                                                                                                                                                                                                                                                                                                                                                                                                                                                                                                                                                                                                                                                                                                                                                                                                                                                                                                                                                                                                                                                                                                                                                                                                                                                                                                                                                                                                                                                                                                                                                                                        |
| 29k 29g 29e 17a 29b                                                                                                                                                                                                                                                                                                                                                                                                                                                                                                                                                                                                                                                                                                                                                                                                                                                                                                                                                                                                                                                                                                                                                                                                                                                                                                                                                                                                                                                                                                                                                                                                                                                                                                                                                                                                                                                                                                                                                                                                                                                                                                            |
| 29a 29a                                                                                                                                                                                                                                                                                                                                                                                                                                                                                                                                                                                                                                                                                                                                                                                                                                                                                                                                                                                                                                                                                                                                                                                                                                                                                                                                                                                                                                                                                                                                                                                                                                                                                                                                                                                                                                                                                                                                                                                                                                                                                                                        |
| 29d 29c                                                                                                                                                                                                                                                                                                                                                                                                                                                                                                                                                                                                                                                                                                                                                                                                                                                                                                                                                                                                                                                                                                                                                                                                                                                                                                                                                                                                                                                                                                                                                                                                                                                                                                                                                                                                                                                                                                                                                                                                                                                                                                                        |
| 29   29a   29b   29c   29d   29e   29f   29g   29h   29j   29k   29m   29c   29d   2 |

| 23   | [23g]23H[23] [23k [23H] |                                    |          |  |
|------|-------------------------|------------------------------------|----------|--|
| FIG. | PART NO.                | DESCRIPTION OF PART                | NO. REQ. |  |
| 30b  |                         | Housing Halve - Right              | (1)      |  |
| 30c  | 45-34-0017              | Forward/Reverse Lever              | (1)      |  |
| 30d  |                         | Housing Halve - Left               | (1)      |  |
| 30e  | 44-52-0025              | Foam Pad                           | (2)      |  |
| 31   | 23-66-0013              | 120V Switch                        | (1)      |  |
| 32   | 42-68-0601              | Cord Clamp                         | (1)      |  |
| 33   | 05-78-5313              | M4 x 9mm Pan Hd. Plast. T-15 Screv | v (2)    |  |
| 34   | 22-64-0027              | 120V Power Cord                    | (1)      |  |
| 34a  | 44-76-0210              | Strain Relief                      | (1)      |  |
| 35   | 12-20-5261              | Service Nameplate                  | (1)      |  |
| 36   | 05-74-1030 •            | M5 x 8mm Pan Hd. Tapt. T-25 Screw  | (2)      |  |
| 40   | 42-55-5263              | Blow Molded Carrying Case          | (1)      |  |
| 41   | 22-22-0043              | Brush Service Kit (Set of 2)       | (1)      |  |
| 42   | 23-16-0092              | Commutator Insulator               | (1)      |  |
|      |                         |                                    |          |  |

MILWAUKEE ELECTRIC TOOL CORPORATION 13135 W. LISBON RD., BROOKFIELD, WI 53005 Drwg. 1

| ſ             | Rotary Ham               | mer Service Kit                        | ,                               |
|---------------|--------------------------|----------------------------------------|---------------------------------|
| 2             | 42-52-5262<br>31-58-0037 | Dust Cap<br>Chuck Sleeve               | (1)<br>(1)                      |
| <del>4</del>  | 44-90-0014               | C-Ring                                 | (2)                             |
| 10c           | 34-40-1425               | O-Ring                                 | (1)                             |
| 10e           | 34-40-0018               | O-Ring                                 | (1)                             |
| 10f           | 34-40-1410               | O-Ring                                 | (1)                             |
| 10h           | 34-40-1440               | O-Ring                                 | (1)                             |
| 10k<br>10s    | 44-90-1026<br>44-90-0216 | Snap Ring<br>C-Ring (Thicker)          | (1)                             |
| 10s           | 44-90-0215               | C-Ring (Thicker)                       | $\langle \cdot   \cdot \rangle$ |
| 12a           | 34-40-1511               | O-Ring (Triilliner)                    | (1)                             |
| 14            | 45-88-5200               | Washer                                 | (2)                             |
| 17a           | 43-44-1375               | Gasket                                 | (1)                             |
| 26            | 22-18-0032               | Carbon Brush                           | (2)                             |
| 29a           | 44-90-1180               | C-Ring                                 | (1)                             |
| 29m           | 06-82-0017               | M4.0 x 0.7 Screw                       | (1)                             |
| 36            | 05-74-1030<br>49-08-5355 | Taptite Screw 'Q2' Grease 2.8 oz. tube | (2)<br>(1)                      |
|               | 49-08-5262               | 'S2' Grease 1.4 oz. tube               | (2)                             |
| l             | +3-00-320Z               | 02 G10a30 1.4 02. tube                 | (~)                             |
| $\overline{}$ |                          |                                        |                                 |

**14-46-5265** 

**IMPORTANT:** 

Rounded side of Washers (14) must be placed facing the inside

surface of Piston (13) as shown.

(2x)

15

12a

12 12a 12b

13

11

8d

8a

16 (4x)

> 5 (2x)

> > (2x)

|     | ponent of the 14<br>2-21 Maintenanc |                                     | a   |
|-----|-------------------------------------|-------------------------------------|-----|
| 10m | 45-88-2115                          | Washer                              | (1) |
| 10n | 40-50-1721                          | Clutch Spring                       | (1) |
| 10p | 32-75-1831                          | 2nd Stage Gear                      | (1) |
| 10q | 42-70-0782                          | Clutch Plate                        | (1) |
| 10r | 02-02-1230                          | Steel Ball                          | (3) |
| 10s | 44-90-0216                          | C-Ring (Thicker then 10t)           | (1) |
| 10t | 44-90-0215 •                        | C-Ring                              | (1) |
| 11  | 45-88-0026 •                        | Washer                              | (1) |
| 12  | 45-56-0037                          | Striker Assembly                    | (1) |
| 12a | 34-40-1511                          | O-Ring                              | (1) |
| 12b | •                                   | Striker                             | (1) |
| 13  | 44-62-0058                          | Piston                              | (1) |
| 14  | 45-88-5200                          | Washer                              | (2) |
| 15  | 44-60-0033 •                        | Wrist Pin                           | (1) |
| 16  | 06-81-5383                          | M4 x 35mm Pan Hd. Plast. T-20 Screw | (4) |