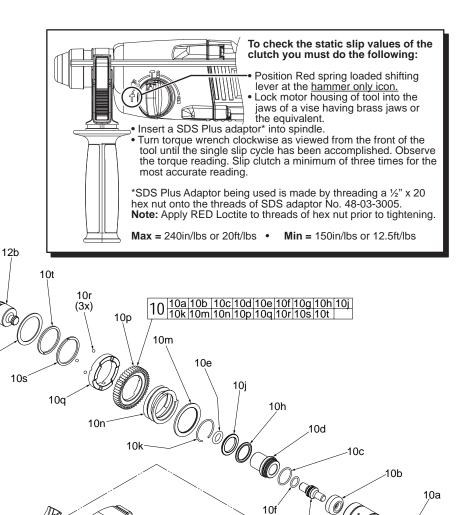

**14-46-5265** 

**IMPORTANT:** 

Rounded side of Washers (14) must be placed facing the inside

surface of Piston (13) as shown.

(2x)

15

12a

12 12a 12b

13

11

8d

8a

16 (4x)

> 5 (2x)

> > (2x)

|     | ponent of the 14<br>2-21 Maintenanc |                                     | a   |
|-----|-------------------------------------|-------------------------------------|-----|
| 10m | 45-88-2115                          | Washer                              | (1) |
| 10n | 40-50-1721                          | Clutch Spring                       | (1) |
| 10p | 32-75-1831                          | 2nd Stage Gear                      | (1) |
| 10q | 42-70-0782                          | Clutch Plate                        | (1) |
| 10r | 02-02-1230                          | Steel Ball                          | (3) |
| 10s | 44-90-0216                          | C-Ring (Thicker then 10t)           | (1) |
| 10t | 44-90-0215 •                        | C-Ring                              | (1) |
| 11  | 45-88-0026 •                        | Washer                              | (1) |
| 12  | 45-56-0037                          | Striker Assembly                    | (1) |
| 12a | 34-40-1511                          | O-Ring                              | (1) |
| 12b | •                                   | Striker                             | (1) |
| 13  | 44-62-0058                          | Piston                              | (1) |
| 14  | 45-88-5200                          | Washer                              | (2) |
| 15  | 44-60-0033 •                        | Wrist Pin                           | (1) |
| 16  | 06-81-5383                          | M4 x 35mm Pan Hd. Plast. T-20 Screw | (4) |

10g

1a

Use the same

old piston to seat C-Ring

## Assembly of internal Spindle components:

- Lubricate Ram Catcher and O-Rings. Assemble O-Rings onto and into Ram Catcher.
- Lubricate Anvil and O-Ring.
  Assemble O-Ring onto Anvil.
- Assemble Anvil Assembly into Ram Catcher Assembly (large end into Ram Catcher as shown).
- Place the chamfered end of the Stop Washer over the small end of the Anvil.
- Place the assembled components from step 4 into the cavity of an old piston as shown. Use the old piston as an aid to push the assembled components deep into the Spindle cavity.
- 6. C-Ring (10k) will be used to secure internal components inside the spindle. It is recommended to modify a flat blade screwdriver by filing or grinding a notch into the blade. Place the C-Ring upright as shown with the opening of the ring straight up. Use the modified screwdriver to push the C-Ring down into the Spindle cavity. Rotate the C-Ring in the spindle cavity as shown.Place the old piston into the Spindle cavity and tap the piston with a mallet to secure the C-Ring in the groove.

## Assembly of external Spindle components:

- 7. Install Washer 10m and Spring 10n onto spindle. Lubricate and install the Clutch Gear 10p and Clutch Plate 10q onto the Spindle. Be sure to orient the part as shown and position with the three notches on the back of the plate over the holes in the spindle.
  - Place C-Ring 10s onto Spindle. (C-Ring 10s has a thicker cross section than C-Ring 10t.) With the aid of a snap ring pliers, work the C-Ring past the first spindle groove down to the other parts assembled onto spindle.
- 8. Place Spindle Service Fixture 61-30-0290 over the assembled parts and the Spindle. Position so the fixture rests on Clutch Plate 10q. Be sure the three notches are not covered. Place the fixture and spindle assembly in an arbor press and carefully compress the Clutch Spring enough to expose the three holes in the Spindle. As an aid, put a dab of grease on your finger to pick up and place the three Steel Balls 10r into the three small holes on the Spindle just above Clutch Plate. Ensure the notches in the Clutch Plate are aligned with the Steel Balls.
  - While compressed (a), use a screwdriver (b) to work C-Ring 10s into the Spindle groove. Ensure the Steel Balls are in place and slowly retract the arbor press. The Clutch Plate should slide over the Steel Balls until it is in contact with the C-Ring.

## Assembly of external Spindle components:

- 7. Install Washer 10m and Spring 10n onto spindle. Lubricate and install the Clutch Gear 10p onto the Spindle 10a. Be sure to orient the part as shown with the three flats on the Clutch Gear centered over the holes in the spindle.
- 8. Place Spindle Service Fixture 61-30-0290 over the assembled parts and the Spindle. Position so the fixture rests on the Clutch Gear 10p. Be sure the three holes on the Spindle are not covered. Place the fixture and spindle assembly in an arbor press and carefully compress the Clutch Spring enough to expose the three holes in the Spindle.

As an aid, put a dab of grease on your finger to pick up and place the three steel balls 10r into the three small holes on the Spindle just above the Clutch Gear.

Remove the Spindle from the arbor press.

9. Lubricate and install the Clutch Plate 10q onto the Spindle. Be sure to orient the part such that three inside notches on the plate cover the Steel Balls in the Spindle. Place the C-Ring 10s onto the Spindle. (NOTE: C-Ring 10s has a thicker cross-section than C-Ring 10t). With the aid of a snap ring pliers, work the C-Ring past the first spindle groove, down to the other parts assembled onto the spindle.

Place Spindle Service Fixture 61-30-0290 over the assembled parts and the Spindle. Place the fixture and spindle assembly in an arbor press and carefully compress the Clutch Spring enough to expose the C-Ring groove in the Spindle.

While compressed, use a flat blade screwdriver to work C-Ring 10s into the spindle groove. Ensure that the Steel Balls are still in the spindle. Slowly retract the arbor press. The Clutch Plate should slide over the Steel Balls until it is in contact with the C-Ring.

With the aid of a snap ring pliers, work C-Ring 10t into top groove of Spindle.

| WIRING SPECIFICATIONS |               |                    |        |                                                                             |
|-----------------------|---------------|--------------------|--------|-----------------------------------------------------------------------------|
| Wire<br>No.           | Wire<br>Color | Origin or<br>Gauge | Length | Terminals, Connectors and 1 or 2 End Wire Preparation                       |
| 1                     | White         |                    |        | Component of cord set. Connect to '2√' position on bottom of switch.        |
| 2                     | Black         |                    |        | Component of cord set. Connect to '1√' position on bottom of switch.        |
| 3                     | Blue          | 23-94-0037         |        | Connect to position '7' on right side of switch and the right brush holder. |
| 4                     | Yellow        |                    |        | From top left field coil to position '6' on right side of switch.           |
| 5                     | Black         |                    |        | From bottom right field coil to position '5' on left side of switch.        |
| 6                     | Red           | 23-94-0033         |        | Connect to position '8' on switch and the left brush holder.                |
| 7                     | White         |                    |        | From bottom left field coil to position '1' on bottom of switch.            |
| 8                     | Black         |                    |        | From top right field coil to '2' on bottom of switch.                       |
|                       |               |                    |        | BULK LEAD WIRE - BULLETIN 58-01-0003                                        |