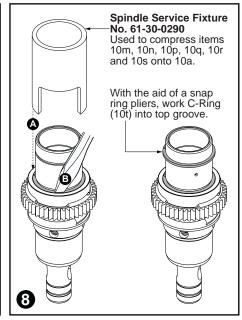

## Assembly of external Spindle components:

- 7. Install Washer 10m and Spring 10n onto spindle. Lubricate and install the Clutch Gear 10p and Clutch Plate 10q onto the Spindle. Be sure to orient the part as shown and position with the three notches on the back of the plate over the holes in the spindle.
  - Place C-Ring 10s onto Spindle. (C-Ring 10s has a thicker cross section than C-Ring 10t.) With the aid of a snap ring pliers, work the C-Ring past the first spindle groove down to the other parts assembled onto spindle.
- 8. Place Spindle Service Fixture 61-30-0290 over the assembled parts and the Spindle. Position so the fixture rests on Clutch Plate 10q. Be sure the three notches are not covered. Place the fixture and spindle assembly in an arbor press and carefully compress the Clutch Spring enough to expose the three holes in the Spindle. As an aid, put a dab of grease on your finger to pick up and place the three Steel Balls 10r into the three small holes on the Spindle just above Clutch Plate. Ensure the notches in the Clutch Plate are aligned with the Steel Balls.
  - While compressed (a), use a screwdriver (b) to work C-Ring 10s into the Spindle groove. Ensure the Steel Balls are in place and slowly retract the arbor press. The Clutch Plate should slide over the Steel Balls until it is in contact with the C-Ring.