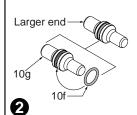

| C-Ring                              | (1) |
| 11  | 45-88-0026 •                        | Washer                              | (1) |
| 12  | 45-56-0037                          | Striker Assembly                    | (1) |
| 12a | 34-40-1511                          | O-Ring                              | (1) |
| 12b | •                                   | Striker                             | (1) |
| 13  | 44-62-0058                          | Piston                              | (1) |
| 14  | 45-88-5200                          | Washer                              | (2) |
| 15  | 44-60-0033 •                        | Wrist Pin                           | (1) |
| 16  | 06-81-5383                          | M4 x 35mm Pan Hd. Plast. T-20 Screw | (4) |

10g

1a

















Use the same

old piston to seat C-Ring

## Assembly of internal Spindle components:

- Lubricate Ram Catcher and O-Rings. Assemble O-Rings onto and into Ram Catcher.
- Lubricate Anvil and O-Ring.
  Assemble O-Ring onto Anvil.
- Assemble Anvil Assembly into Ram Catcher Assembly (large end into Ram Catcher as shown).
- Place the chamfered end of the Stop Washer over the small end of the Anvil.
- Place the assembled components from step 4 into the cavity of an old piston as shown. Use the old piston as an aid to push the assembled components deep into the Spindle cavity.
- 6. C-Ring (10k) will be used to secure internal components inside the spindle. It is recommended to modify a flat blade screwdriver by filing or grinding a notch into the blade. Place the C-Ring upright as show