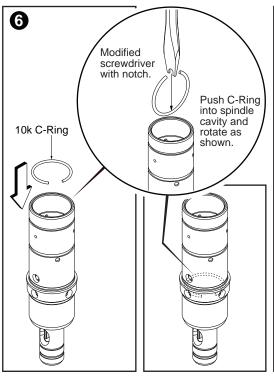

## Assembly of internal Spindle components:

- Lubricate Ram Catcher and O-Rings. Assemble O-Rings onto and into Ram Catcher.
- Lubricate Anvil and O-Ring.
  Assemble O-Ring onto Anvil.
- Assemble Anvil Assembly into Ram Catcher Assembly (large end into Ram Catcher as shown).
- Place the chamfered end of the Stop Washer over the small end of the Anvil.
- Place the assembled components from step 4 into the cavity of an old piston as shown. Use the old piston as an aid to push the assembled components deep into the Spindle cavity.
- 6. C-Ring (10k) will be used to secure internal components inside the spindle. It is recommended to modify a flat blade screwdriver by filing or grinding a notch into the blade. Place the C-Ring upright as shown with the opening of the ring straight up. Use the modified screwdriver to push the C-Ring down into the Spindle cavity. Rotate the C-Ring in the spindle cavity as shown.Place the old piston into the Spindle cavity and tap the piston with a mallet to secure the C-Ring in the groove.