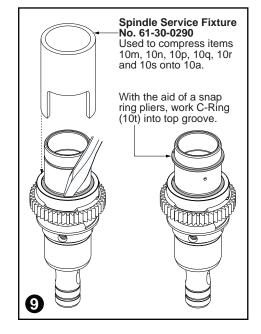

With the aid of a snap ring pliers, work C-Ring 10t into top groove of Spindle.

| WIRING SPECIFICATIONS |               |                    |        |                                                                             |
|-----------------------|---------------|--------------------|--------|-----------------------------------------------------------------------------|
| Wire<br>No.           | Wire<br>Color | Origin or<br>Gauge | Length | Terminals, Connectors and 1 or 2 End Wire Preparation                       |
| 1                     | White         |                    |        | Component of cord set. Connect to '2√' position on bottom of switch.        |
| 2                     | Black         |                    |        | Component of cord set. Connect to '1√' position on bottom of switch.        |
| 3                     | Blue          | 23-94-0037         |        | Connect to position '7' on right side of switch and the right brush holder. |
| 4                     | Yellow        |                    |        | From top left field coil to position '6' on right side of switch.           |
| 5                     | Black         |                    |        | From bottom right field coil to position '5' on left side of switch.        |
| 6                     | Red           | 23-94-0033         |        | Connect to position '8' on switch and the left brush holder.                |
| 7                     | White         |                    |        | From bottom left field coil to position '1' on bottom of switch.            |
| 8                     | Black         |                    |        | From top right field coil to '2' on bottom of switch.                       |
|                       |               |                    |        | BULK LEAD WIRE - BULLETIN 58-01-0003                                        |