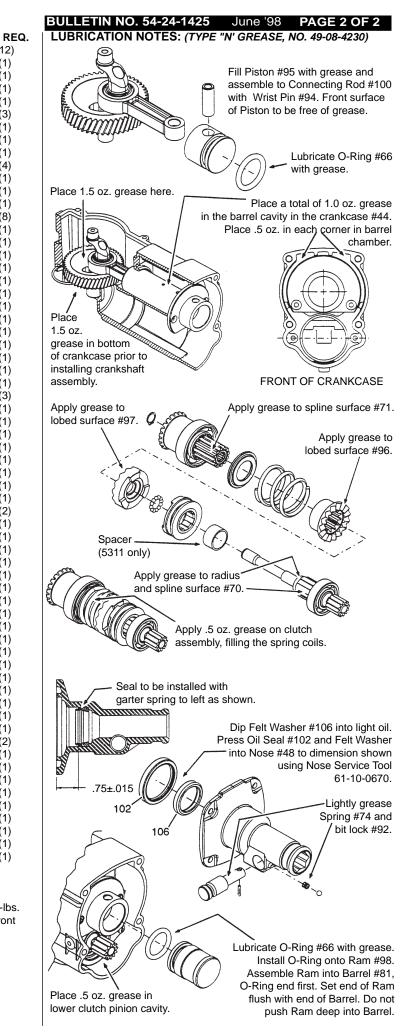

8, 109 LUBRICATE RUBBER DAMPING WASHER #63, BARREL THRUST WASHER #108 AND STRIKER CUSHION WASHER #109 WITH A MEDIUM COATING OF GREASE BEFORE ASSEMBLY.

100 PRESS NEEDLE BEARING #10 IN ROD #100 SO THAT THE SAME AMOUNT STICKS OUT ON BOTH SIDES OF THE ROD, <u>AS SHOWN</u>.