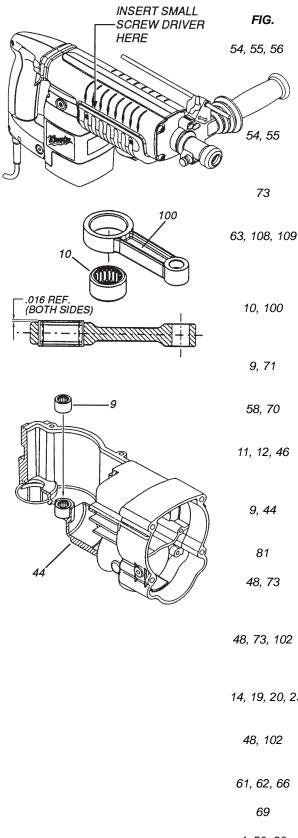

## NOTES

TO REMOVE BELLY SHROUD #56 FROM TOOL, INSERT SMALL SCREW DRIVER INTO GROOVE BETWEEN BELLY AND SIDE SHROUDS #54 AND #55, ABOUT 1/3 OF THE WAY FROM THE MOTOR END, <u>AS SHOWN</u>. PRY OUT AND DOWN ON BOTH SIDES OF THE TOOL.

TO INSTALL THE SIDE SHROUDS #54 AND #55, THE TOP HINGE OF THE SHROUDS MUST BE COMPLETELY INTERLOCKED, THEN THE BACK SIDE ROTATED CLOSED AROUND THE TOOL.

LUBRICATE ALL BORES IN SPINDLE #73 WITH A MEDIUM COATING OF GREASE.

8, 109 LUBRICATE RUBBER DAMPING WASHER #63, BARREL THRUST WASHER #108 AND STRIKER CUSHION WASHER #109 WITH A MEDIUM COATING OF GREASE BEFORE ASSEMBLY.

100 PRESS NEEDLE BEARING #10 IN ROD #100 SO THAT THE SAME AMOUNT STICKS OUT ON BOTH SIDES OF THE ROD, <u>AS SHOWN</u>.

- 71 PRESS (2) NEEDLE BEARINGS #9 INTO HOLLOW CLUTCH SHAFT #71, FLUSH WITH THE ENDS OF THE SHAFT.
- , 70 PRESS CLUTCH PINION #58 FLUSH WITH THE END OF THE CLUTCH SHAFT #70.
- 12, 46 PRESS NEEDLE BEARINGS #11 AND #12 FLUSH TO THE MACHINED FACES ON BOTH ENDS OF THE INTERMEDIATE HOUSING #46.
  - 44 PRESS NEEDLE BEARING #9 INTO CRANKCASE #44, FLUSH WITH TOP OF BORE, <u>AS SHOWN</u>.
- 31 <u>LIGHTLY</u> GREASE INSIDE OF BARREL #81 BEFORE ASSEMBLY.
- , 73 SMALL OUTSIDE DIAMETER OF SPINDLE #73 IS TO BE LUBRICATED WITH A LIGHT COAT OF GREASE BEFORE ASSEMBLING THE NOSE ASSEMBLY #48 TO THE TOOL.
- 8, 73, 102 NOSE ASSEMBLY #48 MUST BE PLACED SQUARELY OVER SPINDLE #73, WHEN ASSEMBLING, TO PREVENT DAMAGE TO OIL SEAL #102.
- 14, 19, 20, 23 FASTENERS #14, #19, #20 AND #23 ARE TO BE RE-ASSEMBLED USING BLUE LOCTITE.
  - 48, 102 LUBRICATE BORE IN NOSE ASSEMBLY #48 BEFORE PRESSING OIL SEAL #102 INTO PLACE.
  - 61, 62, 66 LUBRICATE O-RINGS #61, #62 AND #66 WITH GREASE.
    - 69 INSTALL BEVEL SNAP RING #69 WITH BEVEL SIDE UP.
- 4, 50, 80 PLACE BEARING CUP #80 ON SMALL ARMATURE BEARING #4 BEFORE INSTALLING MOTOR COVER #50.
  - 41 BRUSH SPRINGS #41 ARE TO BE WOUND 1/2 TURN TO ENGAGE BRUSHES.
  - 4 RUBBER SEAL SIDE OF BALL BEARING #4 TO FACE FAN.
- 95, 98 FACES OF PISTON #95 AND RAM #98 ARE TO BE FREE OF GREASE.