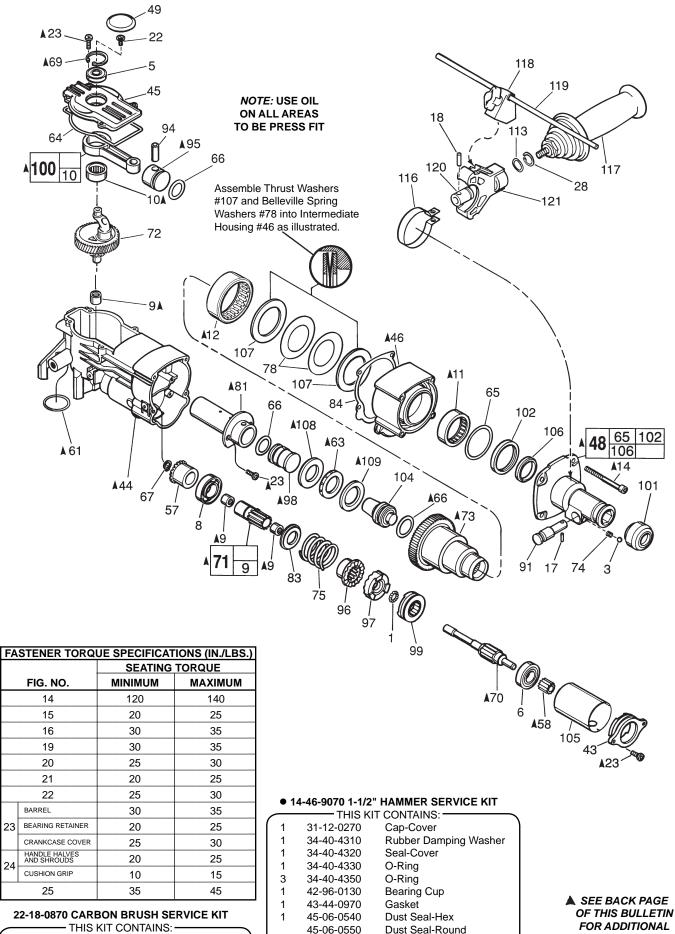

1

49-08-4230

5 Oz. Tube "N" Grease

2 ----- Carbon Brush

FOR ADDITIONAL LUBRICATION AND SERVICE NOTES

| FIG.         | PART NO.                 | DESCRIPTION OF PART                   | NO. RE     |
|--------------|--------------------------|---------------------------------------|------------|
| 1            | 02-02-0120               | 1/8" Steel Ball                       | (12)       |
| 3            | 02-02-0250               | 1/4" Steel Ball                       | (1)        |
| 5            | 02-04-0911               | Ball Bearing                          | (1)        |
| 6            | 02-04-1510               | Ball Bearing                          | (1)        |
| 8            | 02-04-2000               | Ball Bearing                          | (1)        |
| 9            | 02-50-2470               | Needle Bearing                        | (3)        |
| 10           | 02-50-4020               | Needle Bearing                        | (1)        |
| 11           | 02-50-9000               | Needle Bearing                        | (1)        |
| 12           | 02-50-9985               | Needle Bearing                        | (1)        |
| 14           | 05-81-0830               | M6 x 1.0 x 70 Pan Hd. Screw T-27      | (4)        |
| 17           | 06-65-0828               | Groove Pin                            | (1)        |
| 18           | 06-65-1660               | Dowel Pin                             | (1)        |
| 22           | 06-82-8842               | 8-32 x 3/8" Pan Hd. Slt. Taptite T-20 | (1)        |
| 23           | 06-95-6280               | M4 x 0.7 x 14 Pan Hd. Slt. Taptite T- |            |
| 28           | 34-60-2580               | External Retaining Ring               | (1)        |
| 43           | 28-12-0360               | Bearing Retainer                      | (1)        |
| 44           | 28-14-2295               | Crankcase                             | (1)        |
| 45           | 28-20-1325               | Crankcase Cover                       | (1)        |
| 46           | 28-50-6445               | Intermediate Housing                  | (1)        |
| 48           | 14-52-0020               | Nose Assembly                         | (1)        |
| 49           | 31-12-0270●              | Cap-Cover                             | (1)        |
| 57           | 32-05-2250               | Bevel Gear                            | (1)        |
| 58           | 32-60-2590               | Clutch Pinion                         | (1)        |
| 61           | 34-40-1375               | O-Ring                                | (1)        |
| 63           | 34-40-4310●              | Rubber Damping Washer                 | (1)        |
| 64           | 34-40-4320●              | Seal-Cover                            | (1)        |
| 65           | 34-40-4330●              | O-Ring                                | (1)        |
| 66           | 34-40-4350•              | O-Ring                                | (3)        |
| 67           | 34-60-0700               | Retaining Ring                        | (1)        |
| 69           | 34-80-5090               | Retaining Ring-Beveled                | (1)        |
| 70           | 36-14-0760               | Clutch Shaft                          | (1)        |
| 71           | 36-14-0770               | Hollow Clutch Shaft                   | (1)        |
| 72           | 14-09-0140               | Crankshaft Assembly                   | (1)        |
| 73           | 38-50-6030               | Spindle                               | (1)        |
| 74           | 40-50-8420               | Bit Lock Spring                       | (1)        |
| 75           | 40-50-8575               | Compression Spring                    | (1)        |
| 78           | 40-50-8590               | Belleville Spring                     | (2)        |
| 81           | 42-98-0200               | Barrel                                | (1)        |
| 83           | 43-34-0740               | Spring Flange                         | (1)        |
| 84           | 43-44-0970               | Gasket                                | (1)        |
| 91           | 44-20-0222               | Bit Lock                              | (1)        |
| 94           | 44-60-1400               | Wrist Pin                             | (1)        |
| 95           | 44-62-0210               | Piston                                | (1)        |
| 96           | 44-66-6030               | Splined Clutch Plate                  | (1)        |
| 97           | 44-66-6045               | Fixed Clutch Plate                    | (1)        |
| 98           | 44-82-0170               | Ram<br>Shift Ding                     | (1)        |
| 99<br>100    | 44-90-4400<br>44-94-0395 | Shift Ring<br>Connecting Rod Assembly | (1)        |
| 100          | 49-62-0095●              | Dust Seal-Hex (5/pkg.)                | (1)        |
| 101          | 49-62-0095 <b>●</b>      | Dust Seal-Round (5/pkg.)              | (1)<br>(1) |
| 102          | 45-06-0560               | Oil Seal                              | (1)        |
| 102          | 45-56-2610               | Striker                               | (1)        |
| 105          | 45-76-0490               | Clutch Tube                           | (1)        |
| 106          | 45-88-5176               | Felt Seal                             | (1)        |
| 107          | 45-88-8520               | Thrust Washer                         | (2)        |
| 108          | 45-88-8530               | Barrel Thrust Washer                  | (1)        |
| 109          | 45-88-8535               | Striker Cushion Washer                | (1)        |
| 113          | 45-88-8730               | Wave Washer                           | (1)        |
| <b>*</b> 116 | 42-16-0150               | Side Handle Band                      | (1)        |
| 117          | 14-34-0516               | Side Handle Assembly                  | (1)        |
| 118          | 14-34-0551               | Depth Rod Mount Assembly              | (1)        |
| 119          | 44-94-0165               | Depth Gauge Rod                       | (1)        |
| 120          | 44-86-0620               | Band Retainer                         | (1)        |
| <b>*</b> 121 | 31-44-2020               | Side Handle Housing                   | (1)        |
|              |                          | -                                     |            |
|              | 61-10-0670               | Nose Service Tool                     |            |

61-10-0670 Nose Service Tool

**NOTE:** Check the clutch torque. Clutch must slip at 30 to 40 ft.-lbs. at the spindle, checked clockwise as viewed from the front of the tool.