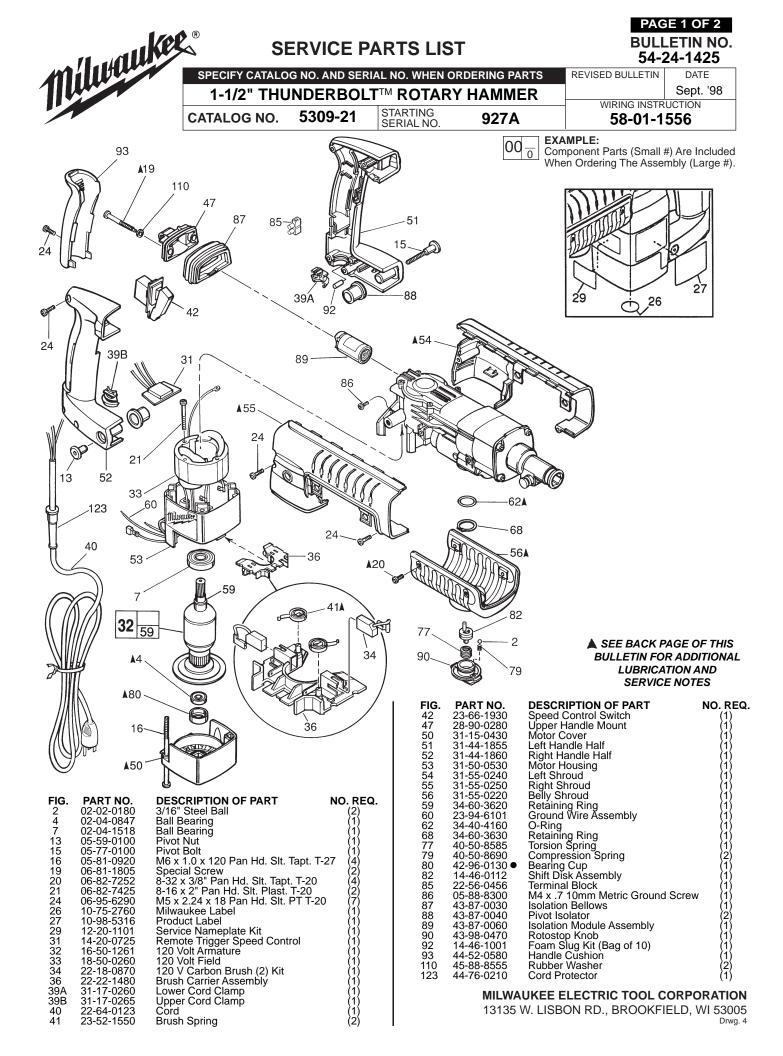

1

49-08-4230

5 Oz. Tube "N" Grease

2 ----- Carbon Brush

FOR ADDITIONAL LUBRICATION AND SERVICE NOTES

| FIG.         | PART NO.                 | DESCRIPTION OF PART                   | NO. RE     |
|--------------|--------------------------|---------------------------------------|------------|
| 1            | 02-02-0120               | 1/8" Steel Ball                       | (12)       |
| 3            | 02-02-0250               | 1/4" Steel Ball                       | (1)        |
| 5            | 02-04-0911               | Ball Bearing                          | (1)        |
| 6            | 02-04-1510               | Ball Bearing                          | (1)        |
| 8            | 02-04-2000               | Ball Bearing                          | (1)        |
| 9            | 02-50-2470               | Needle Bearing                        | (3)        |
| 10           | 02-50-4020               | Needle Bearing                        | (1)        |
| 11           | 02-50-9000               | Needle Bearing                        | (1)        |
| 12           | 02-50-9985               | Needle Bearing                        | (1)        |
| 14           | 05-81-0830               | M6 x 1.0 x 70 Pan Hd. Screw T-27      | (4)        |
| 17           | 06-65-0828               | Groove Pin                            | (1)        |
| 18           | 06-65-1660               | Dowel Pin                             | (1)        |
| 22           | 06-82-8842               | 8-32 x 3/8" Pan Hd. Slt. Taptite T-20 | (1)        |
| 23           | 06-95-6280               | M4 x 0.7 x 14 Pan Hd. Slt. Taptite T- |            |
| 28           | 34-60-2580               | External Retaining Ring               | (1)        |
| 43           | 28-12-0360               | Bearing Retainer                      | (1)        |
| 44           | 28-14-2295               | Crankcase                             | (1)        |
| 45           | 28-20-1325               | Crankcase Cover                       | (1)        |
| 46           | 28-50-6445               | Intermediate Housing                  | (1)        |
| 48           | 14-52-0020               | Nose Assembly                         | (1)        |
| 49           | 31-12-0270●              | Cap-Cover                             | (1)        |
| 57           | 32-05-2250               | Bevel Gear                            | (1)        |
| 58           | 32-60-2590               | Clutch Pinion                         | (1)        |
| 61           | 34-40-1375               | O-Ring                                | (1)        |
| 63           | 34-40-4310●              | Rubber Damping Washer                 | (1)        |
| 64           | 34-40-4320●              | Seal-Cover                            | (1)        |
| 65           | 34-40-4330●              | O-Ring                                | (1)        |
| 66           | 34-40-4350•              | O-Ring                                | (3)        |
| 67           | 34-60-0700               | Retaining Ring                        | (1)        |
| 69           | 34-80-5090               | Retaining Ring-Beveled                | (1)        |
| 70           | 36-14-0760               | Clutch Shaft                          | (1)        |
| 71           | 36-14-0770               | Hollow Clutch Shaft                   | (1)        |
| 72           | 14-09-0140               | Crankshaft Assembly                   | (1)        |
| 73           | 38-50-6030               | Spindle                               | (1)        |
| 74           | 40-50-8420               | Bit Lock Spring                       | (1)        |
| 75           | 40-50-8575               | Compression Spring                    | (1)        |
| 78           | 40-50-8590               | Belleville Spring                     | (2)        |
| 81           | 42-98-0200               | Barrel                                | (1)        |
| 83           | 43-34-0740               | Spring Flange                         | (1)        |
| 84           | 43-44-0970               | Gasket                                | (1)        |
| 91           | 44-20-0222               | Bit Lock                              | (1)        |
| 94           | 44-60-1400               | Wrist Pin                             | (1)        |
| 95           | 44-62-0210               | Piston                                | (1)        |
| 96           | 44-66-6030               | Splined Clutch Plate                  | (1)        |
| 97           | 44-66-6045               | Fixed Clutch Plate                    | (1)        |
| 98           | 44-82-0170               | Ram<br>Shift Ding                     | (1)        |
| 99<br>100    | 44-90-4400<br>44-94-0395 | Shift Ring<br>Connecting Rod Assembly | (1)        |
| 100          | 49-62-0095●              | Dust Seal-Hex (5/pkg.)                | (1)        |
| 101          | 49-62-0095 <b>●</b>      | Dust Seal-Round (5/pkg.)              | (1)<br>(1) |
| 102          | 45-06-0560               | Oil Seal                              | (1)        |
| 102          | 45-56-2610               | Striker                               | (1)        |
| 105          | 45-76-0490               | Clutch Tube                           | (1)        |
| 106          | 45-88-5176               | Felt Seal                             | (1)        |
| 107          | 45-88-8520               | Thrust Washer                         | (2)        |
| 108          | 45-88-8530               | Barrel Thrust Washer                  | (1)        |
| 109          | 45-88-8535               | Striker Cushion Washer                | (1)        |
| 113          | 45-88-8730               | Wave Washer                           | (1)        |
| <b>*</b> 116 | 42-16-0150               | Side Handle Band                      | (1)        |
| 117          | 14-34-0516               | Side Handle Assembly                  | (1)        |
| 118          | 14-34-0551               | Depth Rod Mount Assembly              | (1)        |
| 119          | 44-94-0165               | Depth Gauge Rod                       | (1)        |
| 120          | 44-86-0620               | Band Retainer                         | (1)        |
| <b>*</b> 121 | 31-44-2020               | Side Handle Housing                   | (1)        |
|              |                          | -                                     |            |
|              | 61-10-0670               | Nose Service Tool                     |            |