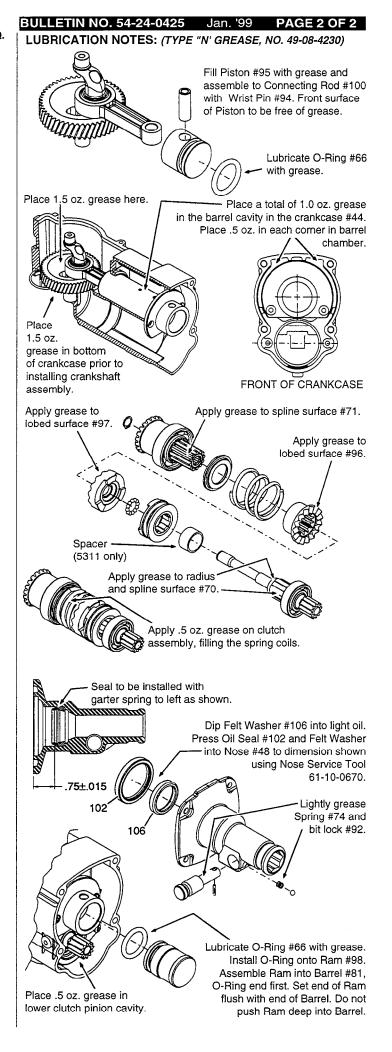

▲ SEE BACK PAGE OF THIS BULLETIN FOR ADDITIONAL LUBRICATION AND SERVICE NOTES

| FIG.        | PART NO.                                            |                                                         | ). REC     |
|-------------|-----------------------------------------------------|---------------------------------------------------------|------------|
| 1           | 02-02-0120                                          | 1/8" Steel Ball                                         | (12)       |
| 3           | 02-02-0250                                          | 1/4" Steel Ball                                         | (1)        |
| 5           | 02-04-0911                                          | Ball Bearing                                            | (1)        |
| 6           | 02-04-1510                                          | Ball Bearing                                            | (1)        |
| 8           | 02-04-2000                                          | Ball Bearing                                            | (1)        |
| 9           | 02-50-2470                                          | Needle Bearing                                          | (3)        |
| 10<br>11    | 02-50-4020                                          | Needle Bearing                                          | (1)        |
|             | 02-50-9000                                          | Needle Bearing                                          | (1)        |
| 12<br>14    | 02-50-9985<br>05-74-0670                            | Needle Bearing<br>M6 x 1.0 x 70 Skt. Hd. Cap Screw T-27 | (1)<br>(4) |
| 17          | 06-65-0828                                          | Groove Pin                                              | (1)        |
| 22          | 06-82-8842                                          | 8-32 x 3/8" Pan Hd. Slt. Taptite T-20                   | (1)        |
| 23          | 06-95-6280                                          | M4 x 0.7 x 14 Pan Hd. Slt. Taptite T-20                 |            |
| 43          | 28-12-0360                                          | Bearing Retainer                                        | (1)        |
| 44          | 28-14-2265                                          | Crankcase                                               | (1)        |
| 45          | 28-20-1325                                          | Crankcase Cover                                         | (1)        |
| 46          | 28-50-6445                                          | Intermediate Housing                                    | (1)        |
| 48          | 14-52-0020                                          | Nose Assembly                                           | (1)        |
| 49          | 31-12-0270                                          | Cap-Cover                                               | (1)        |
| 57          | 32-05-2250                                          | Bevel Gear                                              | (1)        |
| 58          | 32-60-2590                                          | Clutch Pinion                                           | (1)        |
| 61          | 34-40-1375                                          | O-Ring                                                  | (1)        |
| 63          | 34-40-4310                                          | Rubber Damping Washer                                   | (1)        |
| 64          | 34-40-4320                                          | Seal-Cover                                              | (1)        |
| 65<br>66    | 34-40-4330 <b>●</b><br>34-40 <b>-</b> 4350 <b>●</b> | O-Ring O-Ring                                           | (1)        |
| 67          | 34-60-0700                                          | Retaining Ring                                          | (3)<br>(1) |
| 69          | 34-80-5090                                          | Retaining Ring-Beveled                                  | (1)        |
| 70          | 36-14-0760                                          | Clutch Shaft                                            | (1)        |
| <b>★</b> 71 | 36-14-0770                                          | Hollow Clutch Shaft                                     | (1)        |
| 72          | 14-09-0140                                          | Crankshaft Assembly                                     | (1)        |
| 73          | 38-50-6030                                          | Spindle                                                 | (1)        |
| 74          | 40-50-8420                                          | Bit Lock Spring                                         | (1)        |
| 75          | 40-50-8575                                          | Compression Spring                                      | (1)        |
| 78          | 40-50-8590                                          | Belleville Spring                                       | (2)        |
| 81          | 42-98-0240                                          | Barrel                                                  | (1)        |
| 83<br>84    | 43-34-0740<br>43-44-0970●                           | Spring Flange Gasket                                    | (1)<br>(1) |
| 91          | 44-20-0222                                          | Bit Lock                                                | (1)        |
| 94          | 44-60-1400                                          | Wrist Pin                                               | (1)        |
| 95          | 44-62-0210                                          | Piston                                                  | (1)        |
| 96          | 44-66-6030                                          | Splined Clutch Plate                                    | (1)        |
| 97          | 44-66-6040                                          | Fixed Clutch Plate                                      | (1)        |
| 98          | 44-82-0170                                          | Ram                                                     | (1)        |
| 99          | 44-90-4380                                          | Shift Ring                                              | (1)        |
| 100         | 44-94-0395                                          | Connecting Rod Assembly                                 | (1)        |
| 101         | 49-62-0095                                          | Dust Seal-Hex (5/pkg.)                                  | (1)        |
| 100         | 49-62-0105 <b>●</b>                                 | Dust Seal-Round (5/pkg.) Oil Seal                       | (1)        |
| 102<br>104  | 45-06-0560<br>45-56-2610                            | Striker                                                 | (1)<br>(1) |
| 105         | 45-76-0420                                          | Clutch Tube                                             | (1)        |
| 106         | 45-88-5176                                          | Felt Seal                                               | (1)        |
| 107         | 45-88-8520                                          | Thrust Washer                                           | (2)        |
| 108         | 45-88-8530                                          | Barrel Thrust Washer                                    | (1)        |
| 109         | 45-88-8535                                          | Striker Cushion Washer                                  | (1)        |
| 115         | 06-14-0030                                          | Hex Head Cap Screw-Special                              | (1)        |
| 116         | 14-34-0540                                          | Handle Ring Assembly                                    | (1)        |
| 117         | 14-34-0510                                          | Side Handle Assembly                                    | (1)        |
| 119         | 44-94-0165                                          | Depth Gauge Rod                                         | (1)        |
| 120<br>121  | 45-36-1570<br>45-60-0600                            | Spacer<br>Depth Rod Clamp                               | (1)<br>(2) |
| 141         | <del>-</del> 3-00-0000                              | Dopart tod Olamp                                        | (~)        |
|             |                                                     |                                                         |            |