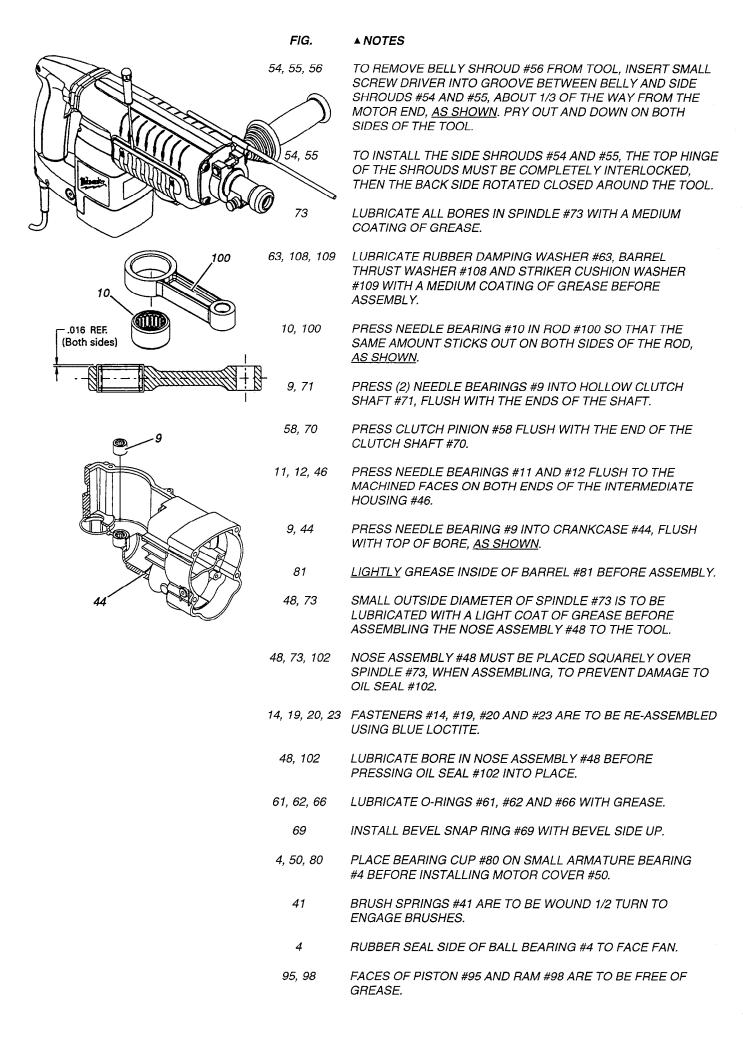

▲ SEE BACK PAGE OF THIS BULLETIN FOR ADDITIONAL LUBRICATION AND SERVICE NOTES

| FIG.        | PART NO.                                            |                                                         | ). REC     |
|-------------|-----------------------------------------------------|---------------------------------------------------------|------------|
| 1           | 02-02-0120                                          | 1/8" Steel Ball                                         | (12)       |
| 3           | 02-02-0250                                          | 1/4" Steel Ball                                         | (1)        |
| 5           | 02-04-0911                                          | Ball Bearing                                            | (1)        |
| 6           | 02-04-1510                                          | Ball Bearing                                            | (1)        |
| 8           | 02-04-2000                                          | Ball Bearing                                            | (1)        |
| 9           | 02-50-2470                                          | Needle Bearing                                          | (3)        |
| 10<br>11    | 02-50-4020                                          | Needle Bearing                                          | (1)        |
|             | 02-50-9000                                          | Needle Bearing                                          | (1)        |
| 12<br>14    | 02-50-9985<br>05-74-0670                            | Needle Bearing<br>M6 x 1.0 x 70 Skt. Hd. Cap Screw T-27 | (1)<br>(4) |
| 17          | 06-65-0828                                          | Groove Pin                                              | (1)        |
| 22          | 06-82-8842                                          | 8-32 x 3/8" Pan Hd. Slt. Taptite T-20                   | (1)        |
| 23          | 06-95-6280                                          | M4 x 0.7 x 14 Pan Hd. Slt. Taptite T-20                 |            |
| 43          | 28-12-0360                                          | Bearing Retainer                                        | (1)        |
| 44          | 28-14-2265                                          | Crankcase                                               | (1)        |
| 45          | 28-20-1325                                          | Crankcase Cover                                         | (1)        |
| 46          | 28-50-6445                                          | Intermediate Housing                                    | (1)        |
| 48          | 14-52-0020                                          | Nose Assembly                                           | (1)        |
| 49          | 31-12-0270                                          | Cap-Cover                                               | (1)        |
| 57          | 32-05-2250                                          | Bevel Gear                                              | (1)        |
| 58          | 32-60-2590                                          | Clutch Pinion                                           | (1)        |
| 61          | 34-40-1375                                          | O-Ring                                                  | (1)        |
| 63          | 34-40-4310                                          | Rubber Damping Washer                                   | (1)        |
| 64          | 34-40-4320                                          | Seal-Cover                                              | (1)        |
| 65<br>66    | 34-40-4330 <b>●</b><br>34-40 <b>-</b> 4350 <b>●</b> | O-Ring O-Ring                                           | (1)        |
| 67          | 34-60-0700                                          | Retaining Ring                                          | (3)<br>(1) |
| 69          | 34-80-5090                                          | Retaining Ring-Beveled                                  | (1)        |
| 70          | 36-14-0760                                          | Clutch Shaft                                            | (1)        |
| <b>★</b> 71 | 36-14-0770                                          | Hollow Clutch Shaft                                     | (1)        |
| 72          | 14-09-0140                                          | Crankshaft Assembly                                     | (1)        |
| 73          | 38-50-6030                                          | Spindle                                                 | (1)        |
| 74          | 40-50-8420                                          | Bit Lock Spring                                         | (1)        |
| 75          | 40-50-8575                                          | Compression Spring                                      | (1)        |
| 78          | 40-50-8590                                          | Belleville Spring                                       | (2)        |
| 81          | 42-98-0240                                          | Barrel                                                  | (1)        |
| 83<br>84    | 43-34-0740<br>43-44-0970●                           | Spring Flange Gasket                                    | (1)<br>(1) |
| 91          | 44-20-0222                                          | Bit Lock                                                | (1)        |
| 94          | 44-60-1400                                          | Wrist Pin                                               | (1)        |
| 95          | 44-62-0210                                          | Piston                                                  | (1)        |
| 96          | 44-66-6030                                          | Splined Clutch Plate                                    | (1)        |
| 97          | 44-66-6040                                          | Fixed Clutch Plate                                      | (1)        |
| 98          | 44-82-0170                                          | Ram                                                     | (1)        |
| 99          | 44-90-4380                                          | Shift Ring                                              | (1)        |
| 100         | 44-94-0395                                          | Connecting Rod Assembly                                 | (1)        |
| 101         | 49-62-0095                                          | Dust Seal-Hex (5/pkg.)                                  | (1)        |
| 100         | 49-62-0105 <b>●</b>                                 | Dust Seal-Round (5/pkg.) Oil Seal                       | (1)        |
| 102<br>104  | 45-06-0560<br>45-56-2610                            | Striker                                                 | (1)<br>(1) |
| 105         | 45-76-0420                                          | Clutch Tube                                             | (1)        |
| 106         | 45-88-5176                                          | Felt Seal                                               | (1)        |
| 107         | 45-88-8520                                          | Thrust Washer                                           | (2)        |
| 108         | 45-88-8530                                          | Barrel Thrust Washer                                    | (1)        |
| 109         | 45-88-8535                                          | Striker Cushion Washer                                  | (1)        |
| 115         | 06-14-0030                                          | Hex Head Cap Screw-Special                              | (1)        |
| 116         | 14-34-0540                                          | Handle Ring Assembly                                    | (1)        |
| 117         | 14-34-0510                                          | Side Handle Assembly                                    | (1)        |
| 119         | 44-94-0165                                          | Depth Gauge Rod                                         | (1)        |
| 120<br>121  | 45-36-1570<br>45-60-0600                            | Spacer<br>Depth Rod Clamp                               | (1)<br>(2) |
| 141         | <del>-</del> 3-00-0000                              | Dopart tod Olamp                                        | (~)        |
|             |                                                     |                                                         |            |