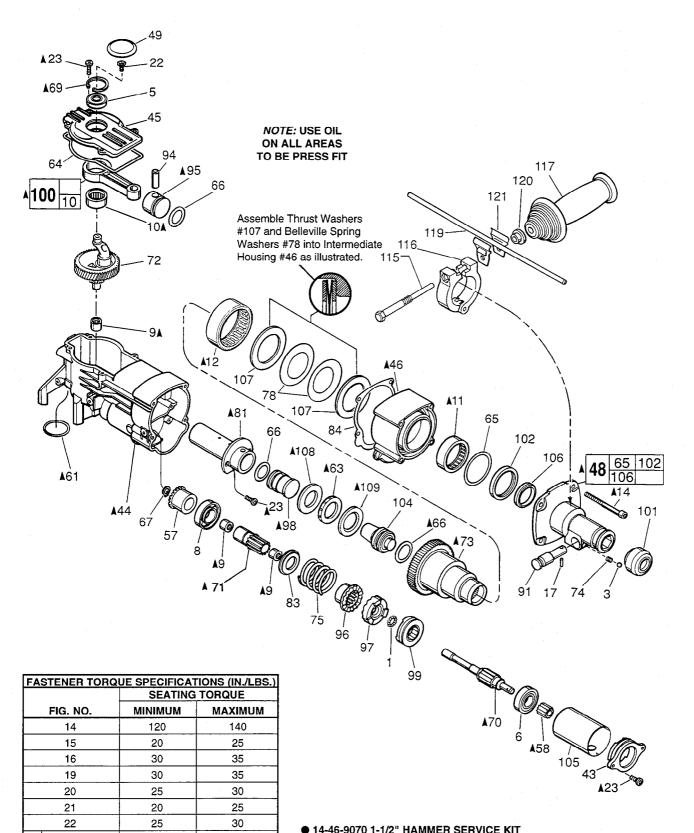

▲ SEE BACK PAGE OF THIS BULLETIN FOR ADDITIONAL LUBRICATION AND SERVICE NOTES

| FIG.        | PART NO.                                            |                                                         | ). REC     |
|-------------|-----------------------------------------------------|---------------------------------------------------------|------------|
| 1           | 02-02-0120                                          | 1/8" Steel Ball                                         | (12)       |
| 3           | 02-02-0250                                          | 1/4" Steel Ball                                         | (1)        |
| 5           | 02-04-0911                                          | Ball Bearing                                            | (1)        |
| 6           | 02-04-1510                                          | Ball Bearing                                            | (1)        |
| 8           | 02-04-2000                                          | Ball Bearing                                            | (1)        |
| 9           | 02-50-2470                                          | Needle Bearing                                          | (3)        |
| 10<br>11    | 02-50-4020                                          | Needle Bearing                                          | (1)        |
|             | 02-50-9000                                          | Needle Bearing                                          | (1)        |
| 12<br>14    | 02-50-9985<br>05-74-0670                            | Needle Bearing<br>M6 x 1.0 x 70 Skt. Hd. Cap Screw T-27 | (1)<br>(4) |
| 17          | 06-65-0828                                          | Groove Pin                                              | (1)        |
| 22          | 06-82-8842                                          | 8-32 x 3/8" Pan Hd. Slt. Taptite T-20                   | (1)        |
| 23          | 06-95-6280                                          | M4 x 0.7 x 14 Pan Hd. Slt. Taptite T-20                 |            |
| 43          | 28-12-0360                                          | Bearing Retainer                                        | (1)        |
| 44          | 28-14-2265                                          | Crankcase                                               | (1)        |
| 45          | 28-20-1325                                          | Crankcase Cover                                         | (1)        |
| 46          | 28-50-6445                                          | Intermediate Housing                                    | (1)        |
| 48          | 14-52-0020                                          | Nose Assembly                                           | (1)        |
| 49          | 31-12-0270                                          | Cap-Cover                                               | (1)        |
| 57          | 32-05-2250                                          | Bevel Gear                                              | (1)        |
| 58          | 32-60-2590                                          | Clutch Pinion                                           | (1)        |
| 61          | 34-40-1375                                          | O-Ring                                                  | (1)        |
| 63          | 34-40-4310                                          | Rubber Damping Washer                                   | (1)        |
| 64          | 34-40-4320                                          | Seal-Cover                                              | (1)        |
| 65<br>66    | 34-40-4330 <b>●</b><br>34-40 <b>-</b> 4350 <b>●</b> | O-Ring O-Ring                                           | (1)        |
| 67          | 34-60-0700                                          | Retaining Ring                                          | (3)<br>(1) |
| 69          | 34-80-5090                                          | Retaining Ring-Beveled                                  | (1)        |
| 70          | 36-14-0760                                          | Clutch Shaft                                            | (1)        |
| <b>★</b> 71 | 36-14-0770                                          | Hollow Clutch Shaft                                     | (1)        |
| 72          | 14-09-0140                                          | Crankshaft Assembly                                     | (1)        |
| 73          | 38-50-6030                                          | Spindle                                                 | (1)        |
| 74          | 40-50-8420                                          | Bit Lock Spring                                         | (1)        |
| 75          | 40-50-8575                                          | Compression Spring                                      | (1)        |
| 78          | 40-50-8590                                          | Belleville Spring                                       | (2)        |
| 81          | 42-98-0240                                          | Barrel                                                  | (1)        |
| 83<br>84    | 43-34-0740<br>43-44-0970●                           | Spring Flange Gasket                                    | (1)<br>(1) |
| 91          | 44-20-0222                                          | Bit Lock                                                | (1)        |
| 94          | 44-60-1400                                          | Wrist Pin                                               | (1)        |
| 95          | 44-62-0210                                          | Piston                                                  | (1)        |
| 96          | 44-66-6030                                          | Splined Clutch Plate                                    | (1)        |
| 97          | 44-66-6040                                          | Fixed Clutch Plate                                      | (1)        |
| 98          | 44-82-0170                                          | Ram                                                     | (1)        |
| 99          | 44-90-4380                                          | Shift Ring                                              | (1)        |
| 100         | 44-94-0395                                          | Connecting Rod Assembly                                 | (1)        |
| 101         | 49-62-0095                                          | Dust Seal-Hex (5/pkg.)                                  | (1)        |
| 100         | 49-62-0105 <b>●</b>                                 | Dust Seal-Round (5/pkg.) Oil Seal                       | (1)        |
| 102<br>104  | 45-06-0560<br>45-56-2610                            | Striker                                                 | (1)<br>(1) |
| 105         | 45-76-0420                                          | Clutch Tube                                             | (1)        |
| 106         | 45-88-5176                                          | Felt Seal                                               | (1)        |
| 107         | 45-88-8520                                          | Thrust Washer                                           | (2)        |
| 108         | 45-88-8530                                          | Barrel Thrust Washer                                    | (1)        |
| 109         | 45-88-8535                                          | Striker Cushion Washer                                  | (1)        |
| 115         | 06-14-0030                                          | Hex Head Cap Screw-Special                              | (1)        |
| 116         | 14-34-0540                                          | Handle Ring Assembly                                    | (1)        |
| 117         | 14-34-0510                                          | Side Handle Assembly                                    | (1)        |
| 119         | 44-94-0165                                          | Depth Gauge Rod                                         | (1)        |
| 120<br>121  | 45-36-1570<br>45-60-0600                            | Spacer<br>Depth Rod Clamp                               | (1)<br>(2) |
| 141         | <del>-</del> 3-00-0000                              | Dopart tod Olamp                                        | (~)        |
|             |                                                     |                                                         |            |

NOTE: Check the clutch torque. Clutch must slip at 30 to 40 ft.-lbs. at the spindle, checked clockwise as viewed from the front of the tool.

**Nose Service Tool** 

61-10-0670

▲ SEE BACK PAGE OF THIS BULLETIN FOR ADDITIONAL LUBRICATION AND SERVICE NOTES