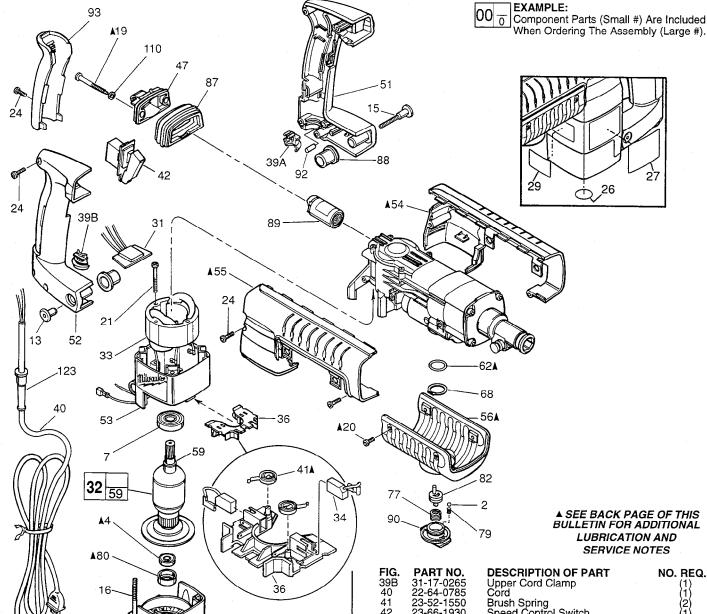

## SERVICE PARTS LIST

PAGE 1 OF 2 54-24-0425

Milwankee. SPECIFY CATALOG NO. AND SERIAL NO. WHEN ORDERING PARTS 1-1/2" THUNDERBOLT™ ROTARY HAMMER

REVISED BULLETIN

Jan. '99

CATALOG NO. 5316

STARTING SERIAL NO

845A

58-01-1555

WIRING INSTRUCTION

| EIO.  | DARTNO     | DECODIDATION OF DADA                   | DEO              |
|-------|------------|----------------------------------------|------------------|
| FIG.  | PART NO.   | DESCRIPTION OF PART NO                 | . REQ.           |
| 2     | 02-02-0180 | 3/16" Steel Ball                       | (2)              |
| 4     | 02-04-0847 | Ball Bearing                           | (1)              |
| 7     | 02-04-1518 | Ball Bearing                           | (1)              |
| 13    | 05-59-0100 | Pivot Nut                              | 745              |
| 15    | 05-77-0100 | Pivot Bolt                             | } <del>;</del> { |
| 16    | 05-81-0920 | M6 x 1.0 x 120 Pan Hd. Slt. Tapt. T-27 | 7 (4)            |
| 19    | 06-81-1805 | Special Screw                          | (2)              |
| 20    | 06-82-7252 |                                        |                  |
|       |            | 8-32 x 3/8" Pan Hd. Slt. Tapt. T-20    | (4)              |
| 21    | 06-82-7425 | 8-16 x 2" Pan Hd. Slt. Plast. T-20     | (2)<br>(7)       |
| 24    | 06-95-6290 | M5 x 2.24 x 18 Pan Hd. Slt. PT T-20    | (7)              |
| 26    | 10-75-2760 | Milwaukee Label                        | (1)              |
| 27    | 10-98-5316 | Product Label                          | (1)              |
| 29    | 12-20-3300 | Service Nameplate Kit                  | (1)              |
| 31    | 14-20-0725 | Remote Trigger Speed Control           | (1)              |
| 32    | 16-50-1260 | 120 Volt Armature                      | 711              |
| 33    | 18-50-0260 | 120 Volt Field                         | ?i\              |
| 34    | 22-18-0870 | 120 V Carbon Brush (2) Kit             | }i(              |
| 36    | 22-22-1480 | Brush Carrier Assembly                 | );(              |
| 39A   | 31-17-0260 | Lower Cord Clamp                       | \ <b>;</b> {     |
| O S M | 01-17-0200 | Lower Cord Clarity                     | (1)              |

**A**50

| FIG. 390 441 247 01 25 35 55 55 66 87 79 0 27 8 8 8 9 9 9 9 9 9 9 9 9 9 9 9 9 9 9 9 | 31-17-0265<br>22-64-0785<br>23-52-1550<br>23-66-1930<br>28-90-0280<br>31-15-0430<br>31-44-1825<br>31-44-1830<br>31-55-0210<br>31-55-0210<br>31-55-0210<br>34-60-3630<br>40-50-8585<br>40-50-8690<br>42-96-0130<br>42-96-0130<br>43-87-0030<br>43-87-0040<br>43-87-0040<br>43-98-0470 | Shift Disk Assembly<br>Isolation Bellows<br>Pivot Isolator<br>Isolation Module Assembly<br>Rotostop Knob | NO. REQ. (1) (2) (1) (1) (1) (1) (1) (1) (1) (1) (1) (1 |
|-------------------------------------------------------------------------------------|--------------------------------------------------------------------------------------------------------------------------------------------------------------------------------------------------------------------------------------------------------------------------------------|----------------------------------------------------------------------------------------------------------|---------------------------------------------------------|
| 89<br>90                                                                            | 43-87-0060<br>43-98-0470                                                                                                                                                                                                                                                             | Isolation Module Assembly<br>Rotostop Knob                                                               | (1)                                                     |
| 92<br>93<br>110                                                                     | 14-46-1001<br>44-52-0580<br>45-88-8555                                                                                                                                                                                                                                               | Foam Slug Kit (Bag of 10)<br>Handle Cushion<br>Rubber Washer                                             | (1)<br>(1)<br>(2)<br>(1)                                |
| 123                                                                                 | 44-76 <b>-</b> 0210                                                                                                                                                                                                                                                                  | Cord Protector                                                                                           | (1)                                                     |