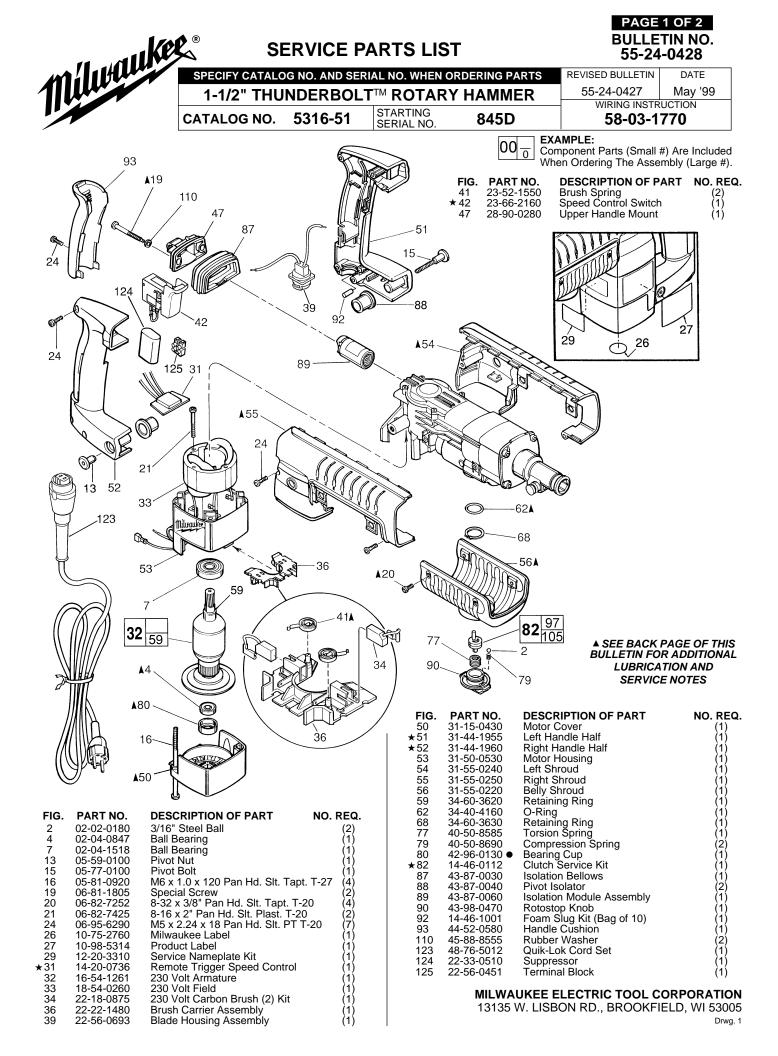

| FIG.         | PART NO.                 | DESCRIPTION OF PART                   | NO. REQ.         |
|--------------|--------------------------|---------------------------------------|------------------|
| 1            | 02-02-0120               | 1/8" Steel Ball                       | (12)             |
| 3            | 02-02-0250               | 1/4" Steel Ball                       | (1) <sup>´</sup> |
| 5            | 02-04-0911               | Ball Bearing                          | (1)              |
| 6            | 02-04-1510               | Ball Bearing                          | (1)              |
| 8            | 02-04-2000               | Ball Bearing                          | (1)              |
| 9            | 02-50-2470               | Needle Bearing                        | (3)              |
| 10           | 02-50-4020               | Needle Bearing                        | (1)              |
| 11           | 02-50-9000               | Needle Bearing                        | • •              |
| 12           |                          | Needle Bearing                        | (1)              |
| 14           | 02-50-9985<br>05-81-0830 | M6 x 1.0 x 70 Pan Hd. Screw T-27      | (1)              |
|              |                          |                                       | (4)              |
| 17           | 06-65-0828               | Groove Pin                            | (1)              |
| 18           | 06-65-1660               |                                       | (1)              |
| 22           | 06-82-8842               | 8-32 x 3/8" Pan Hd. Slt. Taptite T-20 | ( )              |
| 23           | 06-95-6280               | M4 x 0.7 x 14 Pan Hd. Slt. Taptite T  | . ,              |
| 28           | 34-60-2580               | External Retaining Ring               | (1)              |
| 43           | 28-12-0360               | Bearing Retainer                      | (1)              |
| 44           | 28-14-2295               | Crankcase                             | (1)              |
| 45           | 28-20-1325               | Crankcase Cover                       | (1)              |
| 46           | 28-50-6445               | Intermediate Housing                  | (1)              |
| 48           | 14-52-0020               | Nose Assembly                         | (1)              |
| 49           | 31-12-0270               | Cap-Cover                             | (1)              |
| 57           | 32-05-2250               | Bevel Gear                            | (1)              |
| 58           | 32-60-2590               | Clutch Pinion                         | (1)              |
| 61           | 34-40-1375               | O-Ring                                | (1)              |
| 63           | 34-40-4310               | Rubber Damping Washer                 | (1)              |
| 64           | 34-40-4320               | Seal-Cover                            | (1)              |
| 65           | 34-40-4330               | O-Ring                                | (1)              |
| 66           | 34-40-4350               | O-Ring                                | (3)              |
| 67           | 34-60-0700               | Retaining Ring                        | (1)              |
| 69           | 34-80-5090               | Retaining Ring-Beveled                | (1)              |
| 70           | 36-14-0760               | Clutch Shaft                          | (1)              |
| 71           | 36-14-0770               | Hollow Clutch Shaft                   | (1)              |
| 72           | 14-09-0140               | Crankshaft Assembly                   | (1)              |
| 73           | 38-50-6030               | Spindle                               | (1)              |
| 74           | 40-50-8420               | Bit Lock Spring                       | (1)              |
| 75           | 40-50-8575               | Compression Spring                    | (1)              |
| 78           | 40-50-8590               | Belleville Spring                     | (2)              |
| 81           | 42-98-0200               | Barrel                                | (1)              |
| 83           | 43-34-0740               | Spring Flange                         | (1)              |
| 84           | 43-44-0970               | Gasket                                | (1)              |
| 91           | 44-20-0222               | Bit Lock                              | (1)              |
| 94           | 44-60-1400               | Wrist Pin                             | (1)              |
| 95           | 44-62-0210               | Piston                                | (1)              |
| 96           | 44-66-6030               | Splined Clutch Plate                  | (1)              |
| 97           | 44-66-6045               | Fixed Clutch Plate                    | (1)              |
| 98           | 44-82-0170               | Ram                                   | (1)              |
| 99           | 44-90-4400               | Shift Ring                            | (1)              |
| 100          | 44-94-0395               | Connecting Rod Assembly               | (1)              |
| 101          | 49-62-0095               | Dust Seal-Hex (5/pkg.)                | (1)              |
|              | 49-62-0105               | Dust Seal-Round (5/pkg.)              | (1)              |
| 102          | 45-06-0560               | Oil Seal                              | (1)              |
| 104          | 45-56-2610               | Striker                               | (1)              |
| 105          | 45-76-0490               | Clutch Tube                           | (1)              |
| 106          | 45-88-5176               | Felt Seal                             | (1)              |
| 107          | 45-88-8520               | Thrust Washer                         | (2)              |
| 108          | 45-88-8530               | Barrel Thrust Washer                  | (1)              |
| 109          | 45-88-8535               | Striker Cushion Washer                | (1)              |
| 113          | 45-88-8730               | Wave Washer                           | (1)              |
| 116          | 42-16-0150               | Side Handle Band                      | (1)              |
| <b>★</b> 117 | 14-34-0516               | Side Handle Assembly                  | (1)              |
| ★118         | 14-34-0551               | Depth Rod Mount Assembly              | (1)              |
| 119          | 44-94-0165               | Depth Gauge Rod                       | (1)              |
| 120          | 44-86-0620               | Band Retainer                         | (1)              |
| 121          | 31-44-2020               | Side Handle Housing                   | (1)              |
|              |                          |                                       | (.)              |
|              | 61-10-0670               | Nose Service Tool                     |                  |
|              |                          |                                       |                  |