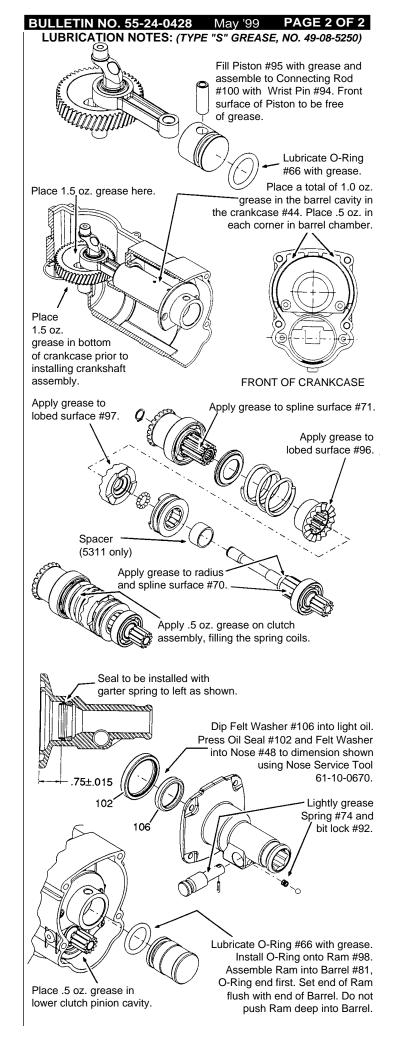

- 63, 108, 109 LUBRICATE RUBBER DAMPING WASHER #63, BARREL THRUST WASHER #108 AND STRIKER CUSHION WASHER #109 WITH A MEDIUM COATING OF GREASE BEFORE ASSEMBLY.
  - 10, 100 PRESS NEEDLE BEARING #10 IN ROD #100 SO THAT THE SAME AMOUNT STICKS OUT ON BOTH SIDES OF THE ROD, <u>AS SHOWN</u>.
  - 9, 71 PRESS (2) NEEDLE BEARINGS #9 INTO HOLLOW CLUTCH SHAFT #71, FLUSH WITH THE ENDS OF THE SHAFT.
  - 58, 70 PRESS CLUTCH PINION #58 FLUSH WITH THE END OF THE CLUTCH SHAFT #70.
- 11, 12, 46 PRESS NEEDLE BEARINGS #11 AND #12 FLUSH TO THE MACHINED FACES ON BOTH ENDS OF THE INTERMEDIATE HOUSING #46.
  - 9, 44 PRESS NEEDLE BEARING #9 INTO CRANKCASE #44, FLUSH WITH TOP OF BORE, <u>AS SHOWN</u>.
  - 81 <u>LIGHTLY</u> GREASE INSIDE OF BARREL #81 BEFORE ASSEMBLY.
- 48, 73 SMALL OUTSIDE DIAMETER OF SPINDLE #73 IS TO BE LUBRICATED WITH A LIGHT COAT OF GREASE BEFORE ASSEMBLING THE NOSE ASSEMBLY #48 TO THE TOOL.
- 48, 73, 102 NOSE ASSEMBLY #48 MUST BE PLACED SQUARELY OVER SPINDLE #73, WHEN ASSEMBLING, TO PREVENT DAMAGE TO OIL SEAL #102.
- 14, 19, 20, 23 FASTENERS #14, #19, #20 AND #23 ARE TO BE RE-ASSEMBLED USING BLUE LOCTITE.
  - 48, 102 LUBRICATE BORE IN NOSE ASSEMBLY #48 BEFORE PRESSING OIL SEAL #102 INTO PLACE.
- 61, 62, 66 LUBRICATE O-RINGS #61, #62 AND #66 WITH GREASE.
  - 69 INSTALL BEVEL SNAP RING #69 WITH BEVEL SIDE UP.
- 4, 50, 80 PLACE BEARING CUP #80 ON SMALL ARMATURE BEARING #4 BEFORE INSTALLING MOTOR COVER #50.
  - 41 BRUSH SPRINGS #41 ARE TO BE WOUND 1/2 TURN TO ENGAGE BRUSHES.
  - 4 RUBBER SEAL SIDE OF BALL BEARING #4 TO FACE FAN.
- 95, 98 FACES OF PISTON #95 AND RAM #98 ARE TO BE FREE OF GREASE.