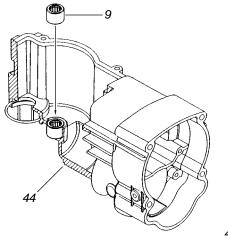

- 63, 108, 109 LUBRICATE RUBBER DAMPING WASHER #63, BARREL THRUST WASHER #108 AND STRIKER CUSHION WASHER #109 WITH A MEDIUM COATING OF GREASE BEFORE ASSEMBLY.
  - 10, 100 PRESS NEEDLE BEARING #10 IN ROD #100 SO THAT THE SAME AMOUNT STICKS OUT ON BOTH SIDES OF THE ROD, <u>AS SHOWN</u>.
  - 9, 71 PRESS (2) NEEDLE BEARINGS #9 INTO HOLLOW CLUTCH SHAFT #71, FLUSH WITH THE ENDS OF THE SHAFT.
  - 58, 70 PRESS CLUTCH PINION #58 FLUSH WITH THE END OF THE CLUTCH SHAFT #70.
- 11, 12, 46 PRESS NEEDLE BEARINGS #11 AND #12 FLUSH TO THE MACHINED FACES ON BOTH ENDS OF THE INTERMEDIATE HOUSING #46.
  - 9, 44 PRESS NEEDLE BEARING #9 INTO CRANKCASE #44, FLUSH WITH TOP OF BORE, <u>AS SHOWN</u>.
  - 81 <u>LIGHTLY</u> GREASE INSIDE OF BARREL #81 BEFORE ASSEMBLY.
- 48, 73 SMALL OUTSIDE DIAMETER OF SPINDLE #73 IS TO BE LUBRICATED WITH A LIGHT COAT OF GREASE BEFORE ASSEMBLING THE NOSE ASSEMBLY #48 TO THE TOOL.
- 48, 73, 102 NOSE ASSEMBLY #48 MUST BE PLACED SQUARELY OVER SPINDLE #73, WHEN ASSEMBLING, TO PREVENT DAMAGE TO OIL SEAL #102.
- 14, 19, 20, 23 FASTENERS #14, #19, #20 AND #23 ARE TO BE RE-ASSEMBLED USING BLUE LOCTITE.
  - 48, 102 LUBRICATE BORE IN NOSE ASSEMBLY #48 BEFORE PRESSING OIL SEAL #102 INTO PLACE.
- 61, 62, 66 LUBRICATE O-RINGS #61, #62 AND #66 WITH GREASE.
  - 69 INSTALL BEVEL SNAP RING #69 WITH BEVEL SIDE UP.
- 4, 50, 80 PLACE BEARING CUP #80 ON SMALL ARMATURE BEARING #4 BEFORE INSTALLING MOTOR COVER #50.
  - 41 BRUSH SPRINGS #41 ARE TO BE WOUND 1/2 TURN TO ENGAGE BRUSHES.
  - 4 RUBBER SEAL SIDE OF BALL BEARING #4 TO FACE FAN.
- 95, 98 FACES OF PISTON #95 AND RAM #98 ARE TO BE FREE OF GREASE.