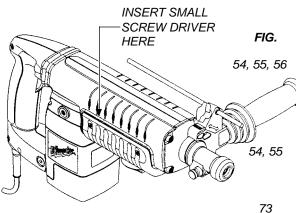

## ▲ NOTES

TO REMOVE BELLY SHROUD #56 FROM TOOL, INSERT SMALL SCREW DRIVER INTO GROOVE BETWEEN BELLY AND SIDE SHROUDS #54 AND #55, ABOUT 1/3 OF THE WAY FROM THE MOTOR END, <u>AS SHOWN</u>. PRY OUT AND DOWN ON BOTH SIDES OF THE TOOL.

TO INSTALL THE SIDE SHROUDS #54 AND #55, THE TOP HINGE OF THE SHROUDS MUST BE COMPLETELY INTERLOCKED, THEN THE BACK SIDE ROTATED CLOSED AROUND THE TOOL.

LUBRICATE ALL BORES IN SPINDLE #73 WITH A MEDIUM COATING OF GREASE.