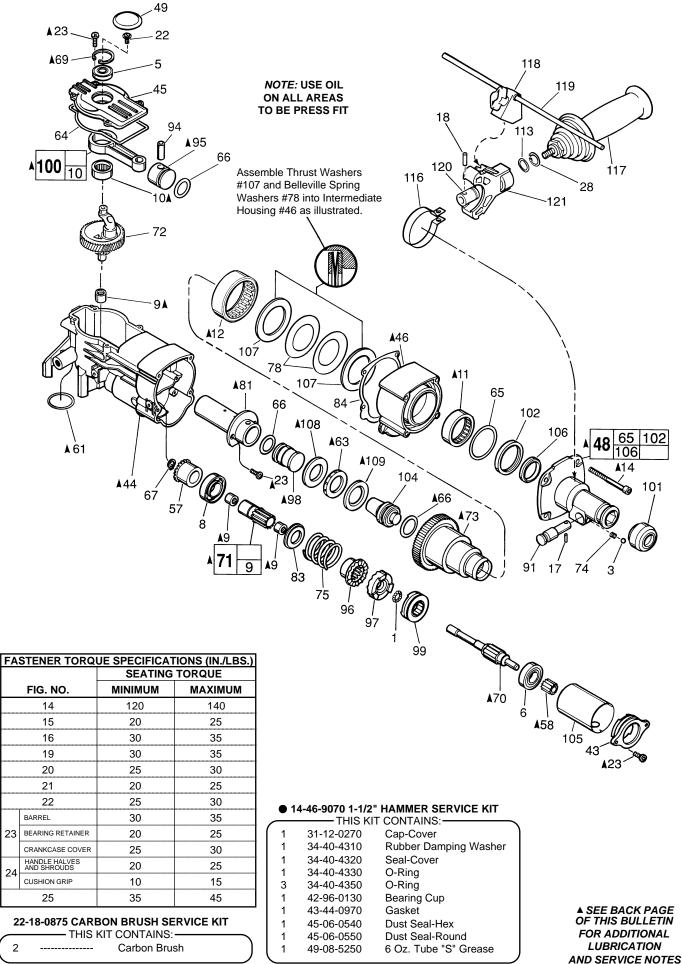

| FIG.         | PART NO.                 | DESCRIPTION OF PART                   | NO. REQ.         |
|--------------|--------------------------|---------------------------------------|------------------|
| 1            | 02-02-0120               | 1/8" Steel Ball                       | (12)             |
| 3            | 02-02-0250               | 1/4" Steel Ball                       | (1) <sup>´</sup> |
| 5            | 02-04-0911               | Ball Bearing                          | (1)              |
| 6            | 02-04-1510               | Ball Bearing                          | (1)              |
| 8            | 02-04-2000               | Ball Bearing                          | (1)              |
| 9            | 02-50-2470               | Needle Bearing                        | (3)              |
| 10           | 02-50-4020               | Needle Bearing                        | (1)              |
| 11           | 02-50-9000               | Needle Bearing                        | • •              |
| 12           |                          | Needle Bearing                        | (1)              |
| 14           | 02-50-9985<br>05-81-0830 | M6 x 1.0 x 70 Pan Hd. Screw T-27      | (1)              |
|              |                          |                                       | (4)              |
| 17           | 06-65-0828               | Groove Pin                            | (1)              |
| 18           | 06-65-1660               |                                       | (1)              |
| 22           | 06-82-8842               | 8-32 x 3/8" Pan Hd. Slt. Taptite T-20 | ( )              |
| 23           | 06-95-6280               | M4 x 0.7 x 14 Pan Hd. Slt. Taptite T  | . ,              |
| 28           | 34-60-2580               | External Retaining Ring               | (1)              |
| 43           | 28-12-0360               | Bearing Retainer                      | (1)              |
| 44           | 28-14-2295               | Crankcase                             | (1)              |
| 45           | 28-20-1325               | Crankcase Cover                       | (1)              |
| 46           | 28-50-6445               | Intermediate Housing                  | (1)              |
| 48           | 14-52-0020               | Nose Assembly                         | (1)              |
| 49           | 31-12-0270               | Cap-Cover                             | (1)              |
| 57           | 32-05-2250               | Bevel Gear                            | (1)              |
| 58           | 32-60-2590               | Clutch Pinion                         | (1)              |
| 61           | 34-40-1375               | O-Ring                                | (1)              |
| 63           | 34-40-4310               | Rubber Damping Washer                 | (1)              |
| 64           | 34-40-4320               | Seal-Cover                            | (1)              |
| 65           | 34-40-4330               | O-Ring                                | (1)              |
| 66           | 34-40-4350               | O-Ring                                | (3)              |
| 67           | 34-60-0700               | Retaining Ring                        | (1)              |
| 69           | 34-80-5090               | Retaining Ring-Beveled                | (1)              |
| 70           | 36-14-0760               | Clutch Shaft                          | (1)              |
| 71           | 36-14-0770               | Hollow Clutch Shaft                   | (1)              |
| 72           | 14-09-0140               | Crankshaft Assembly                   | (1)              |
| 73           | 38-50-6030               | Spindle                               | (1)              |
| 74           | 40-50-8420               | Bit Lock Spring                       | (1)              |
| 75           | 40-50-8575               | Compression Spring                    | (1)              |
| 78           | 40-50-8590               | Belleville Spring                     | (2)              |
| 81           | 42-98-0200               | Barrel                                | (1)              |
| 83           | 43-34-0740               | Spring Flange                         | (1)              |
| 84           | 43-44-0970               | Gasket                                | (1)              |
| 91           | 44-20-0222               | Bit Lock                              | (1)              |
| 94           | 44-60-1400               | Wrist Pin                             | (1)              |
| 95           | 44-62-0210               | Piston                                | (1)              |
| 96           | 44-66-6030               | Splined Clutch Plate                  | (1)              |
| 97           | 44-66-6045               | Fixed Clutch Plate                    | (1)              |
| 98           | 44-82-0170               | Ram                                   | (1)              |
| 99           | 44-90-4400               | Shift Ring                            | (1)              |
| 100          | 44-94-0395               | Connecting Rod Assembly               | (1)              |
| 101          | 49-62-0095               | Dust Seal-Hex (5/pkg.)                | (1)              |
|              | 49-62-0105               | Dust Seal-Round (5/pkg.)              | (1)              |
| 102          | 45-06-0560               | Oil Seal                              | (1)              |
| 104          | 45-56-2610               | Striker                               | (1)              |
| 105          | 45-76-0490               | Clutch Tube                           | (1)              |
| 106          | 45-88-5176               | Felt Seal                             | (1)              |
| 107          | 45-88-8520               | Thrust Washer                         | (2)              |
| 108          | 45-88-8530               | Barrel Thrust Washer                  | (1)              |
| 109          | 45-88-8535               | Striker Cushion Washer                | (1)              |
| 113          | 45-88-8730               | Wave Washer                           | (1)              |
| 116          | 42-16-0150               | Side Handle Band                      | (1)              |
| <b>★</b> 117 | 14-34-0516               | Side Handle Assembly                  | (1)              |
| ★118         | 14-34-0551               | Depth Rod Mount Assembly              | (1)              |
| 119          | 44-94-0165               | Depth Gauge Rod                       | (1)              |
| 120          | 44-86-0620               | Band Retainer                         | (1)              |
| 121          | 31-44-2020               | Side Handle Housing                   | (1)              |
|              |                          |                                       | (.)              |
|              | 61-10-0670               | Nose Service Tool                     |                  |
|              |                          |                                       |                  |

**NOTE:** Check the clutch torque. Clutch must slip at 30 to 40 ft.-lbs. at the spindle, checked clockwise as viewed from the front of the tool.

7

7

- 63, 108, 109 LUBRICATE RUBBER DAMPING WASHER #63, BARREL THRUST WASHER #108 AND STRIKER CUSHION WASHER #109 WITH A MEDIUM COATING OF GREASE BEFORE ASSEMBLY.
  - 10, 100 PRESS NEEDLE BEARING #10 IN ROD #100 SO THAT THE SAME AMOUNT STICKS OUT ON BOTH SIDES OF THE ROD, <u>AS SHOWN</u>.
  - 9, 71 PRESS (2) NEEDLE BEARINGS #9 INTO HOLLOW CLUTCH SHAFT #71, FLUSH WITH THE ENDS OF THE SHAFT.
  - 58, 70 PRESS CLUTCH PINION #58 FLUSH WITH THE END OF THE CLUTCH SHAFT #70.
- 11, 12, 46 PRESS NEEDLE BEARINGS #11 AND #12 FLUSH TO THE MACHINED FACES ON BOTH ENDS OF THE INTERMEDIATE HOUSING #46.
  - 9, 44 PRESS NEEDLE BEARING #9 INTO CRANKCASE #44, FLUSH WITH TOP OF BORE, <u>AS SHOWN</u>.
  - 81 <u>LIGHTLY</u> GREASE INSIDE OF BARREL #81 BEFORE ASSEMBLY.
- 48, 73 SMALL OUTSIDE DIAMETER OF SPINDLE #73 IS TO BE LUBRICATED WITH A LIGHT COAT OF GREASE BEFORE ASSEMBLING THE NOSE ASSEMBLY #48 TO THE TOOL.
- 48, 73, 102 NOSE ASSEMBLY #48 MUST BE PLACED SQUARELY OVER SPINDLE #73, WHEN ASSEMBLING, TO PREVENT DAMAGE TO OIL SEAL #102.
- 14, 19, 20, 23 FASTENERS #14, #19, #20 AND #23 ARE TO BE RE-ASSEMBLED USING BLUE LOCTITE.
  - 48, 102 LUBRICATE BORE IN NOSE ASSEMBLY #48 BEFORE PRESSING OIL SEAL #102 INTO PLACE.
- 61, 62, 66 LUBRICATE O-RINGS #61, #62 AND #66 WITH GREASE.
  - 69 INSTALL BEVEL SNAP RING #69 WITH BEVEL SIDE UP.
- 4, 50, 80 PLACE BEARING CUP #80 ON SMALL ARMATURE BEARING #4 BEFORE INSTALLING MOTOR COVER #50.
  - 41 BRUSH SPRINGS #41 ARE TO BE WOUND 1/2 TURN TO ENGAGE BRUSHES.
  - 4 RUBBER SEAL SIDE OF BALL BEARING #4 TO FACE FAN.
- 95, 98 FACES OF PISTON #95 AND RAM #98 ARE TO BE FREE OF GREASE.