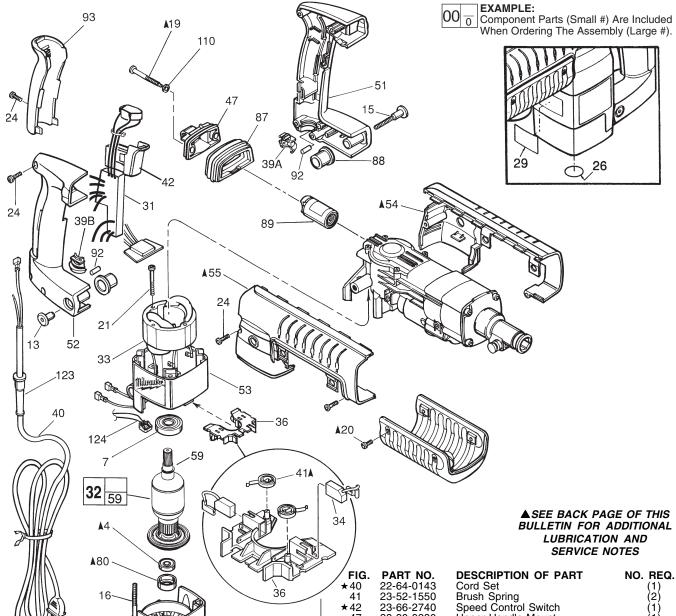

## **SERVICE PARTS LIST**

PAGE 1 OF 2 BULLETIN NO 54-24-0851

SPECIFY CATALOG NO. AND SERIAL NO. WHEN ORDERING PARTS

**CHIPPER HAMMER** 

CATALOG NO. 5336-22

STARTING SERIAL NO.

216B

REVISED BULLETIN 54-24-0850

DATE Dec. 2006

WIRING INSTRUCTION **58-01-1206** 

| FIG.        | PART NO.     | DESCRIPTION OF PART NO                | O. REQ.    |
|-------------|--------------|---------------------------------------|------------|
| 4           | 02-04-0847   | Ball Bearing                          | (1)        |
| 7           | 02-04-1518   | Ball Bearing                          | (1)        |
| 13          | 05-59-0100   | Pivot Nut                             | (1)        |
| 15          | 05-77-0100   | Pivot Bolt                            | (1)        |
| 16          | 05-81-0920   | M6 x 1.0 x 120 Pan Hd. Slt. Tapt. T-2 | 7 (4)      |
| 19          | 06-81-1805   | Special Screw                         | (2)        |
| 20          | 06-82-7252   | 8-32 x 3/8" Pan Hd. Slt. Tapt. T-20   | (4)        |
| 21          | 06-82-7425   | 8-16 x 2" Pan Hd. Slt. Plast. T-20    | (2)<br>(7) |
| 24          | 06-95-6290   | M5 x 2.24 x 18 Pan Hd. Slt. PT T-20   | (7)        |
| 25          | 06-65-3720   | Dowel Pin-Knurled                     | (1)        |
| 26          | 10-75-2760   | Milwaukee Label                       | (1)        |
| 29          | 12-20-3315   | Service Nameplate Kit                 | (1)        |
| <b>★</b> 31 | 14-20-1001   | Electronics Assembly                  | (1)        |
| 32          | 16-50-0045   | 120 Volt Armature                     | (1)        |
| <b>★</b> 33 | 18-50-0047   | 120 Volt Field                        | (1)        |
| 34          | 22-18-0870 ● | 120 V Carbon Brush (2) Kit            | (1)        |
| 36          | 22-22-1480   | Brush Carrier Assembly                | (1)        |
| 39A         | 31-17-0260   | Lower Cord Clamp                      | (1)        |
| 39B         | 31-17-0265   | Upper Cord Clamp                      | (1)        |

**▲**50

| / FIG.      | PARI NO.     | DESCRIPTION OF PART                | NO. REQ |
|-------------|--------------|------------------------------------|---------|
| <b>★</b> 40 | 22-64-0143   | Cord Set                           | (1)     |
| 41          | 23-52-1550   | Brush Spring                       | (2)     |
| <b>★</b> 42 | 23-66-2740   | Speed Control Switch               | (1)     |
| 47          | 28-90-0280   | Upper Handle Mount                 | (1)     |
| 50          | 31-15-0432   | Motor Cover                        | (1)     |
| 51          | 31-44-1981   | Left Handle Half                   | (1)     |
| 52          | 31-44-1960   | Right Handle Half                  | (1)     |
| 53          | 31-50-0537   | Motor Housing                      | (1)     |
| 54          | 31-55-0240   | Left Shroud                        | (1)     |
| 55          | 31-55-0250   | Right Shroud                       | (1)     |
| 56          | 31-55-0225   | Belly Shroud                       | (1)     |
| 59          | 34-60-3620   | Retaining Ring                     | (1)     |
| 80          | 42-96-0130 ● | Bearing Cup                        | (1)     |
| 87          | 43-87-0030   | Isolation Bellows                  | (1)     |
| 88          | 43-87-0040   | Pivot Isolator                     | (2)     |
| 89          | 43-87-0060   | Isolation Module Assembly          | (1)     |
| 90          | 43-98-0470   | Rotostop Knob                      | (1)     |
| 92          | 14-46-1001   | Foam Slug Kit (Bag of 10)          | (1)     |
| 93          | 44-52-0580   | Handle Cushion                     | (1)     |
| 110         | 45-88-8555   | Rubber Washer                      | (2)     |
| 123         | 44-76-0210   | Cord Protector                     | (1)     |
| 124         |              | Inductor Boat (Incl. with Fig. 31) | (1)     |
| *           | 23-78-0110   | Wire Tie (See 58-01-1206)          | (2)     |
|             |              |                                    |         |

| FASTENER TORQUE SPECIFICATIONS (IN./LBS.) |                              |                |         |  |
|-------------------------------------------|------------------------------|----------------|---------|--|
|                                           | •                            | SEATING TORQUE |         |  |
|                                           | FIG. NO.                     | MINIMUM        | MAXIMUM |  |
|                                           | 14                           | 120            | 140     |  |
| 15                                        |                              | 20             | 25      |  |
| 16                                        |                              | 30             | 35      |  |
| 19                                        |                              | 30             | 35      |  |
| 20                                        |                              | 25             | 30      |  |
| 21                                        |                              | 20             | 25      |  |
| 22                                        |                              | 20             | 25      |  |
| 23                                        | CRANKCASE COVER              | 25             | 30      |  |
| 24                                        | HANDLE HALVES<br>AND SHROUDS | 20             | 25      |  |
| 24                                        | CUSHION GRIP                 | 6              | 10      |  |
|                                           | 25                           | 35             | 45      |  |
|                                           | 105                          | 60             | 70      |  |