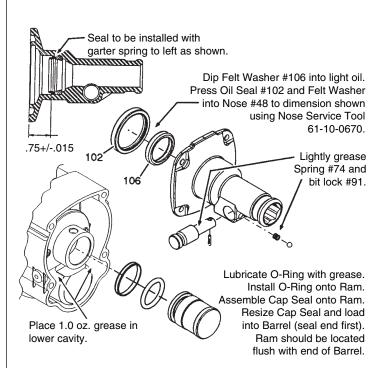

▲SEE BACK PAGE OF THIS BULLETIN FOR ADDITIONAL LUBRICATION AND SERVICE NOTES

Nose Service Tool

61-10-0670

# BULLETIN NO. 54-24-0851 Dec. 2006 PAGE 2 OF 2 LUBRICATION NOTES: (TYPE "S2" GREASE, NO. 49-08-5265) Fill Piston #95 with grease and assemble to Connecting Rod #100 with Wrist Pin #94. Front surface of Piston to be free of grease. Lubricate O-Ring #67 with grease. Place 1.5 oz. grease here. Place a total of 1.0 oz. grease in the barrel cavity in the crankcase #44. Place .5 oz. in each corner in barrel chamber. Place 1.5 oz. grease in bottom of crankcase prior to installing crankshaft assembly. FRONT OF CRANKCASE