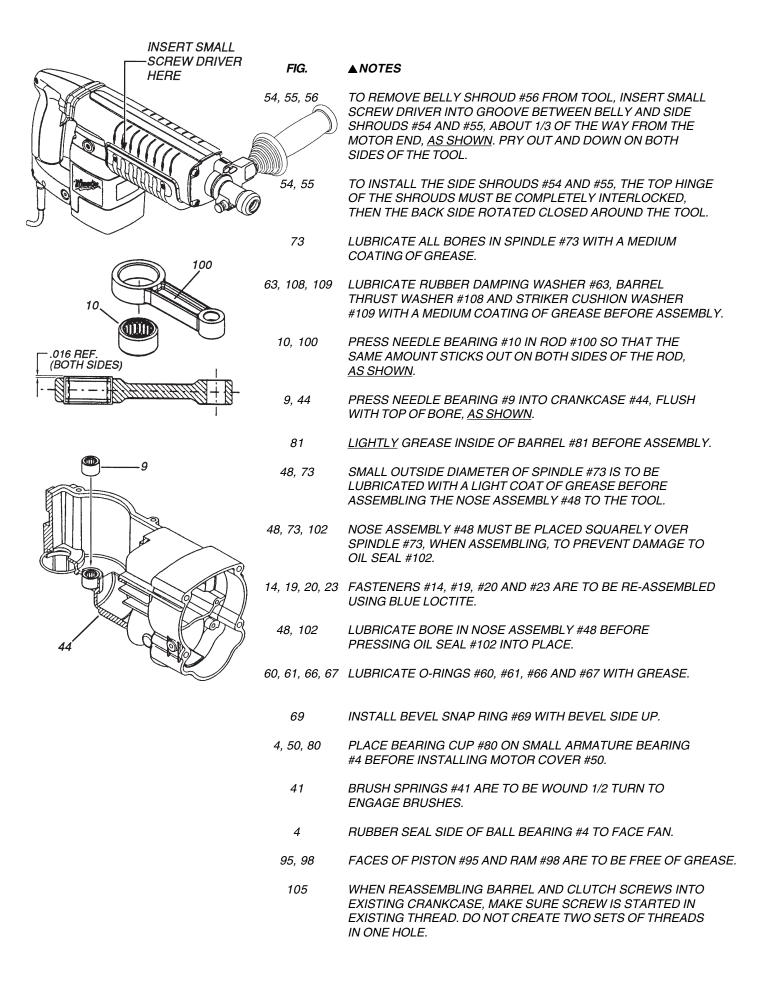

# BULLETIN NO. 54-24-0851 Dec. 2006 PAGE 2 OF 2 LUBRICATION NOTES: (TYPE "S2" GREASE, NO. 49-08-5265) Fill Piston #95 with grease and assemble to Connecting Rod #100 with Wrist Pin #94. Front surface of Piston to be free of grease. Lubricate O-Ring #67 with grease. Place 1.5 oz. grease here. Place a total of 1.0 oz. grease in the barrel cavity in the crankcase #44. Place .5 oz. in each corner in barrel chamber. Place 1.5 oz. grease in bottom of crankcase prior to installing crankshaft assembly. FRONT OF CRANKCASE