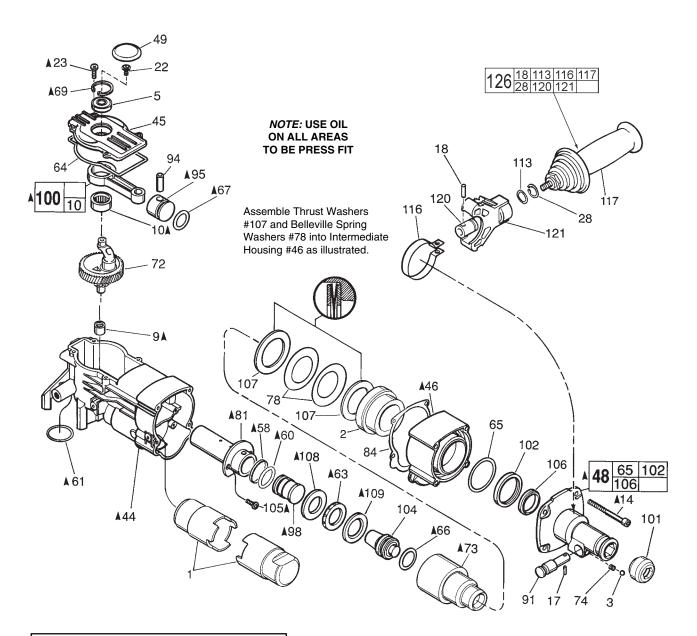

▲SEE BACK PAGE OF THIS BULLETIN FOR ADDITIONAL LUBRICATION AND SERVICE NOTES

| FIG.                 | PART NO.                 | DESCRIPTION OF PART                                              | NO. REQ.   |
|----------------------|--------------------------|------------------------------------------------------------------|------------|
| 1                    | 31-01-0030               | Grease Displacer                                                 | (2)        |
| 2                    | 45-60-0615               | Spindle Support                                                  | (1)        |
| 3                    | 02-02-0250               | 1/4" Steel Ball                                                  | (1)        |
| 5                    | 02-02-0230               | Ball Bearing                                                     | (1)        |
| 9                    | 02-50-2470               | Needle Bearing                                                   | (1)        |
| 10                   | 02-50-2470               | Needle Bearing                                                   | . ,        |
| 14                   | 05-74-0670               | M6 x 1.0 x 70 Skt. Hd. Cap Screw T                               | (1)        |
| 17                   |                          | Cross Pin                                                        | ` '        |
| 18                   | 06-65-0829               | Dowel Pin                                                        | (1)        |
| 22                   | 06-65-1660               | 8-32 x 3/8" Pan Hd. Slt. Taptite T-20                            | (1)        |
|                      | 06-82-8842               |                                                                  |            |
| 23                   | 06-95-6280<br>34-60-2580 | M4 x 0.7 x 14 Pan Hd. Slt. Taptite T-<br>External Retaining Ring | 1 1        |
| 28<br>44             |                          | Crankcase                                                        | (1)        |
| 44<br>45             | 28-14-2287               |                                                                  | (1)        |
|                      | 28-20-1325               | Crankcase Cover                                                  | (1)        |
| 46                   | 28-50-6445               | Intermediate Housing                                             | (1)        |
| 48                   | 14-52-0020               | Nose Assembly                                                    | (1)        |
| 49<br>50             | 31-12-0270               | Cap-Cover                                                        | (1)        |
| 58                   | 34-40-0045               | Cap Seal                                                         | (1)        |
| 60                   | 34-40-0046               | O-Ring                                                           | (1)        |
| 61                   | 34-40-1375               | O-Ring                                                           | (1)        |
| 63                   | 34-40-4310               | Rubber Damping Washer                                            | (1)        |
| 64<br>65             | 34-40-4320               | Seal-Cover                                                       | (1)        |
| 65<br>66             | 34-40-4330               | O-Ring                                                           | (1)        |
| 66<br>67             | 34-40-4350               | O-Ring                                                           | (1)        |
| 67                   | 34-40-4470               | O-Ring                                                           | (1)        |
| 69<br>70             | 34-80-5090               | Retaining Ring-Beveled Crankshaft Assembly                       | (1)        |
| 72<br>73             | 14-09-0140               | Spindle                                                          | (1)        |
| 73<br>74             | 38-50-6060<br>40-50-8420 | Bit Lock Spring                                                  | (1)        |
| 7 <del>4</del><br>78 | 40-50-8590               | Belleville Spring                                                | (1)<br>(2) |
| 81                   | 42-98-0300               | Barrel                                                           | (1)        |
| 84                   | 43-44-0970 <b>●</b>      | Gasket                                                           | (1)        |
| 91                   | 44-20-0222               | Bit Lock                                                         | (1)        |
| 94                   | 44-60-1710               | Wrist Pin                                                        | (1)        |
| 95                   | 44-62-0220               | Piston                                                           | (1)        |
| 98                   | 44-82-0225               | Ram                                                              | (1)        |
| 100                  | 44-94-0395               | Connecting Rod Assembly                                          | (1)        |
| 101                  | 49-62-0095 ●             | Dust Seal-Hex (5/pkg.)                                           | (1)        |
| 102                  | 45-06-0560               | Oil Seal                                                         | (1)        |
| 104                  | 45-56-2610               | Striker                                                          | (1)        |
| 105                  | 06-82-8872               | DG50 x 16mm Torx Pan Head Scre                                   |            |
| 106                  | 45-88-5176               | Felt Seal                                                        | (1)        |
| 107                  | 45-88-8520               | Thrust Washer                                                    | (2)        |
| 108                  | 45-88-8530               | Barrel Thrust Washer                                             | (1)        |
| 109                  | 45-88-8535               | Striker Cushion Washer                                           | (1)        |
| 113                  | 45-88-8730               | Wave Washer                                                      | (1)        |
| 115                  | 06-14-0065               | Hex Head Bolt-Special                                            | (1)        |
| 116                  | 42-16-0150               | Side Handle Band                                                 | (1)        |
| 117                  | 14-34-0516               | Side Handle Assembly                                             | (1)        |
| 120                  | 44-86-0620               | Band Retainer                                                    | (1)        |
| 121                  | 31-44-2020               | Side Handle Housing                                              | (1)        |
| t 126                | 14-34-0595               | Side Handle Assembly Kit                                         | (1)        |
|                      |                          |                                                                  | ` /        |
|                      |                          |                                                                  |            |