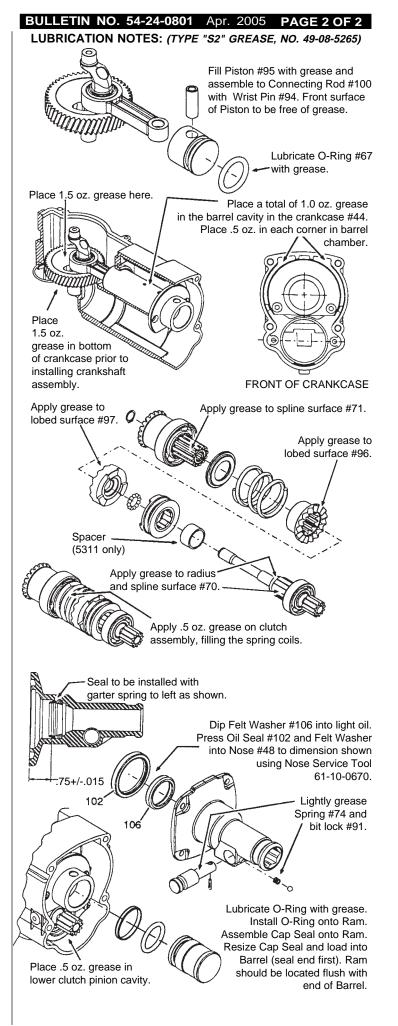

TO INSTALL THE SIDE SHROUDS #54 AND #55, THE TOP HINGE OF THE SHROUDS MUST BE COMPLETELY INTERLOCKED, THEN THE BACK SIDE ROTATED CLOSED AROUND THE TOOL.

- LUBRICATE ALL BORES IN SPINDLE #73 WITH A MEDIUM COATING OF GREASE.
- 63, 108, 109 LUBRICATE RUBBER DAMPING WASHER #63, BARREL THRUST WASHER #108 AND STRIKER CUSHION WASHER #109 WITH A MEDIUM COATING OF GREASE BEFORE ASSEMBLY.
  - 10, 100 PRESS NEEDLE BEARING #10 IN ROD #100 SO THAT THE SAME AMOUNT STICKS OUT ON BOTH SIDES OF THE ROD, <u>AS SHOWN</u>.
  - 9, 71 PRESS (2) NEEDLE BEARINGS #9 INTO HOLLOW CLUTCH SHAFT #71, FLUSH WITH THE ENDS OF THE SHAFT.
- 11, 12, 46 PRESS NEEDLE BEARINGS #11 AND #12 FLUSH TO THE MACHINED FACES ON BOTH ENDS OF THE INTERMEDIATE HOUSING #46.
  - 9, 44 PRESS NEEDLE BEARING #9 INTO CRANKCASE #44, FLUSH WITH TOP OF BORE, <u>AS SHOWN</u>.
  - 81 <u>LIGHTLY</u> GREASE INSIDE OF BARREL #81 BEFORE ASSEMBLY.
  - 48, 73 SMALL OUTSIDE DIAMETER OF SPINDLE #73 IS TO BE LUBRICATED WITH A LIGHT COAT OF GREASE BEFORE ASSEMBLING THE NOSE ASSEMBLY #48 TO THE TOOL.
- 48, 73, 102 NOSE ASSEMBLY #48 MUST BE PLACED SQUARELY OVER SPINDLE #73, WHEN ASSEMBLING, TO PREVENT DAMAGE TO OIL SEAL #102.
- 14, 19, 20, 23 FASTENERS #14, #19, #20 AND #23 ARE TO BE RE-ASSEMBLED USING BLUE LOCTITE.
  - 48, 102 LUBRICATE BORE IN NOSE ASSEMBLY #48 BEFORE PRESSING OIL SEAL #102 INTO PLACE.
- 60, 61, 62, LUBRICATE O-RINGS #60, #61, #62, #66 AND #67 WITH GREASE. 66, 67
  - 69 INSTALL BEVEL SNAP RING #69 WITH BEVEL SIDE UP.
- 4, 50, 80 PLACE BEARING CUP #80 ON SMALL ARMATURE BEARING #4 BEFORE INSTALLING MOTOR COVER #50.
  - 41 BRUSH SPRINGS #41 ARE TO BE WOUND 1/2 TURN TO ENGAGE BRUSHES.
  - 4 RUBBER SEAL SIDE OF BALL BEARING #4 TO FACE FAN.
- 95, 98 FACES OF PISTON #95 AND RAM #98 ARE TO BE FREE OF GREASE.
- 105 WHEN REASSEMBLING BARREL AND CLUTCH SCREWS INTO EXISTING CRANKCASE, MAKE SURE SCREW IS STARTED IN EXISTING THREAD. DO NOT CREATE TWO SETS OF THREADS IN ONE HOLE.