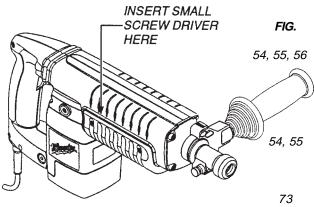

## **▲**NOTES

TO REMOVE BELLY SHROUD #56 FROM TOOL, INSERT SMALL SCREW DRIVER INTO GROOVE BETWEEN BELLY AND SIDE SHROUDS #54 AND #55, ABOUT 1/3 OF THE WAY FROM THE MOTOR END, <u>AS SHOWN</u>. PRY OUT AND DOWN ON BOTH SIDES OF THE TOOL.