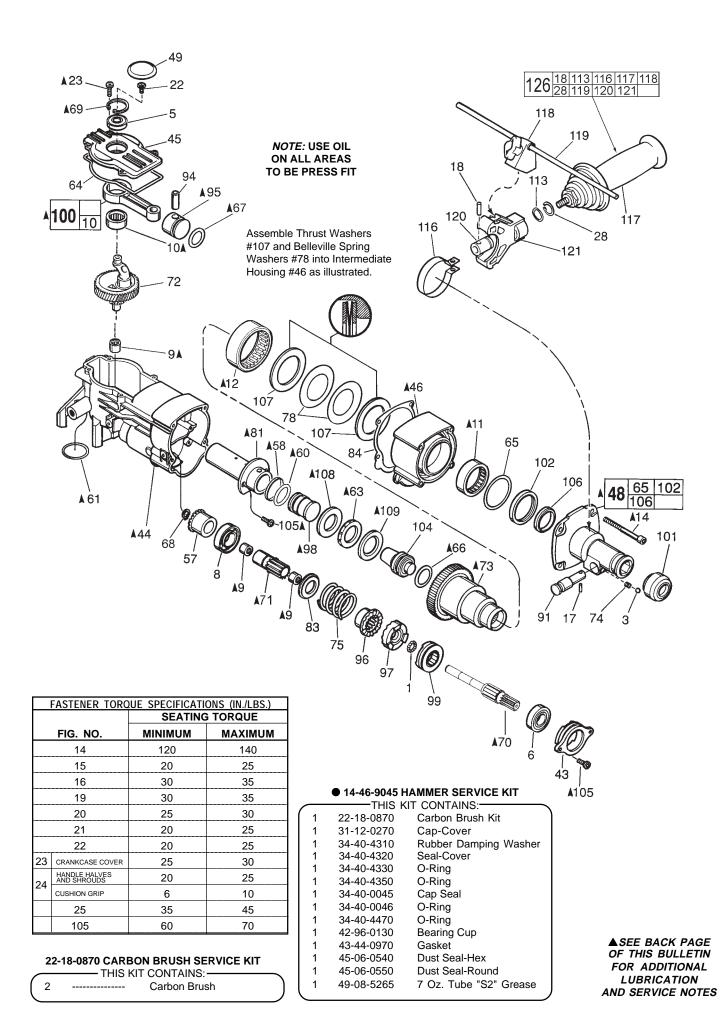

Drwg. 3

| FIG.         | PART NO.                | DESCRIPTION OF PART N                  | IO. REQ. |
|--------------|-------------------------|----------------------------------------|----------|
| -            |                         |                                        |          |
| 1            | 02-02-0120              | 1/8" Steel Ball                        | (12)     |
| 3            | 02-02-0250              | 1/4" Steel Ball                        | (1)      |
| 5            | 02-04-0911              | Ball Bearing                           | (1)      |
| 6            | 02-04-1510              | Ball Bearing                           | (1)      |
| 8            | 02-04-2000              | Ball Bearing                           | (1)      |
| 9            | 02-50-2470              | Needle Bearing                         | (3)      |
| 10           | 02-50-4020              | Needle Bearing                         |          |
|              |                         | •                                      | (1)      |
| 11           | 02-50-9000              | Needle Bearing                         | (1)      |
| 12           | 02-50-9985              | Needle Bearing                         | (1)      |
| 14           | 05-81-0830              | M6 x 1.0 x 70 Pan Hd. T-27             | (4)      |
| 17           | 06-65-0831              | Cross Pin                              | (1)      |
| 18           | 06-65-1660              | Dowel Pin                              | (1)      |
| 22           | 06-82-8842              | 8-32 x 3/8" Pan Hd. Slt. Taptite T-20  | (1)      |
| 23           | 06-95-6280              | M4 x 0.7 x 14 Pan Hd. Slt. Taptite T-2 | (1)      |
|              |                         |                                        |          |
| 28           | 34-60-2580              | External Retaining Ring                | (1)      |
| 43           | 30-89-0010              | Bearing Retainer                       | (1)      |
| 44           | 28-14-2297              | Crankcase                              | (1)      |
| 45           | 28-20-1325              | Crankcase Cover                        | (1)      |
| 46           | 28-50-6445              | Intermediate Housing                   | (1)      |
| 48           | 14-52-0020              | Nose Assembly                          | (1)      |
| 49           | 31-12-0270              | Cap-Cover                              | (1)      |
| 40<br>57     | 32-05-2250              | Bevel Gear                             | . ,      |
|              |                         |                                        | (1)      |
| 58           | 34-40-0045 •            | Cap Seal                               | (1)      |
| 60           | 34-40-0046 ●            | O-Ring                                 | (1)      |
| 61           | 34-40-1375              | O-Ring                                 | (1)      |
| 63           | 34-40-4310 ●            | Rubber Damping Washer                  | (1)      |
| 64           | 34-40-4320 ●            | Seal-Cover                             | (1)      |
| 65           | 34-40-4330 ●            | O-Ring                                 | (1)      |
| 66           | 34-40-4350              | O-Ring                                 | (1)      |
| 67           | 34-40-4470              | O-Ring                                 | (1)      |
|              |                         | 0                                      | . ,      |
| 68           | 34-60-0700              | Retaining Ring                         | (1)      |
| 69           | 34-80-5090              | Retaining Ring-Beveled                 | (1)      |
| 70           | 36-14-0790              | Clutch Shaft                           | (1)      |
| 71           | 36-14-0770              | Hollow Clutch Shaft                    | (1)      |
| 72           | 14-09-0140              | Crankshaft Assembly                    | (1)      |
| 73           | 38-50-6260              | Spindle                                | (1)      |
| 74           | 40-50-8420              | Bit Lock Spring                        | (1)      |
| 75           | 40-50-8575              | Compression Spring                     | (1)      |
| 78           |                         | Belleville Spring                      |          |
|              | 40-50-8590              | 1 8                                    | (2)      |
| 81           | 42-98-0300              | Barrel                                 | (1)      |
| 83           | 43-34-0740              | Spring Flange                          | (1)      |
| 84           | 43-44-0970 🗨            | Gasket                                 | (1)      |
| 91           | 44-20-0222              | Bit Lock                               | (1)      |
| 94           | 44-60-1710              | Wrist Pin                              | (1)      |
| 95           | 44-62-0220              | Piston                                 | (1)      |
| 96           | 44-66-6030              | Splined Clutch Plate                   | (1)      |
| 97           | 44-66-6045              | Fixed Clutch Plate                     | (1)      |
| 98           | 44-82-0225              | Ram                                    |          |
| 99           |                         | Shift Ring                             | (1)      |
|              | 44-90-4400              | 5                                      | (1)      |
| 100          | 44-94-0395              | Connecting Rod Assembly                | (1)      |
| 101          | 49-62-0095 ●            | Dust Seal-Hex (5/pkg.)                 | (1)      |
|              | 49-62-0105 🗨            | Dust Seal-Round (5/pkg.)               | (1)      |
| 102          | 45-06-0560              | Oil Seal                               | (1)      |
| 104          | 45-56-2610              | Striker                                | (1)      |
| 105          | 06-82-8872              | DG50 x 16mm Torx Pan Head Screw        |          |
| 106          | 45-88-5176              | Felt Seal                              | (1)      |
| 107          | 45-88-8520              | Thrust Washer                          | (2)      |
|              | 45-88-8530              | Barrel Thrust Washer                   |          |
| 108          |                         |                                        | (1)      |
| 109          | 45-88-8535              | Striker Cushion Washer                 | (1)      |
| 113          | 45-88-8730              | Wave Washer                            | (1)      |
| 115          | 06-14-0065              | Hex Head Bolt-Special                  | (1)      |
| 116          | 42-16-0150              | Side Handle Band                       | (1)      |
| 117          | 14-34-0516              | Side Handle Assembly                   | (1)      |
| 118          | 14-34-0551              | Depth Rod Mount Assembly               | (1)      |
| 119          | 44-94-0165              | Depth Gauge Rod                        | (1)      |
| 120          | 44-86-0620              | Band Retainer                          | (1)      |
| 120          | 31-44-2020              | Side Handle Housing                    |          |
|              |                         | 5                                      | (1)      |
| <b>★</b> 126 | 14-34-0595              | Side Handle Assembly Kit               | (1)      |
|              | 04 40 00 <del>7</del> 0 | New Orada Task                         |          |

## 61-10-0670 Nose Service Tool

**NOTE:** Check the clutch torque. Clutch must slip at 35 to 45 ft.lbs. at the spindle, checked clockwise as viewed from the front of the tool.

▲SEE BACK PAGE OF THIS BULLETIN FOR ADDITIONAL LUBRICATION AND SERVICE NOTES

TO INSTALL THE SIDE SHROUDS #54 AND #55, THE TOP HINGE OF THE SHROUDS MUST BE COMPLETELY INTERLOCKED, THEN THE BACK SIDE ROTATED CLOSED AROUND THE TOOL.

- LUBRICATE ALL BORES IN SPINDLE #73 WITH A MEDIUM COATING OF GREASE.
- 63, 108, 109 LUBRICATE RUBBER DAMPING WASHER #63, BARREL THRUST WASHER #108 AND STRIKER CUSHION WASHER #109 WITH A MEDIUM COATING OF GREASE BEFORE ASSEMBLY.
  - 10, 100 PRESS NEEDLE BEARING #10 IN ROD #100 SO THAT THE SAME AMOUNT STICKS OUT ON BOTH SIDES OF THE ROD, <u>AS SHOWN</u>.
  - 9, 71 PRESS (2) NEEDLE BEARINGS #9 INTO HOLLOW CLUTCH SHAFT #71, FLUSH WITH THE ENDS OF THE SHAFT.
- 11, 12, 46 PRESS NEEDLE BEARINGS #11 AND #12 FLUSH TO THE MACHINED FACES ON BOTH ENDS OF THE INTERMEDIATE HOUSING #46.
  - 9, 44 PRESS NEEDLE BEARING #9 INTO CRANKCASE #44, FLUSH WITH TOP OF BORE, <u>AS SHOWN</u>.
  - 81 <u>LIGHTLY</u> GREASE INSIDE OF BARREL #81 BEFORE ASSEMBLY.
  - 48, 73 SMALL OUTSIDE DIAMETER OF SPINDLE #73 IS TO BE LUBRICATED WITH A LIGHT COAT OF GREASE BEFORE ASSEMBLING THE NOSE ASSEMBLY #48 TO THE TOOL.
- 48, 73, 102 NOSE ASSEMBLY #48 MUST BE PLACED SQUARELY OVER SPINDLE #73, WHEN ASSEMBLING, TO PREVENT DAMAGE TO OIL SEAL #102.
- 14, 19, 20, 23 FASTENERS #14, #19, #20 AND #23 ARE TO BE RE-ASSEMBLED USING BLUE LOCTITE.
  - 48, 102 LUBRICATE BORE IN NOSE ASSEMBLY #48 BEFORE PRESSING OIL SEAL #102 INTO PLACE.
- 60, 61, 62, LUBRICATE O-RINGS #60, #61, #62, #66 AND #67 WITH GREASE. 66, 67
  - 69 INSTALL BEVEL SNAP RING #69 WITH BEVEL SIDE UP.
- 4, 50, 80 PLACE BEARING CUP #80 ON SMALL ARMATURE BEARING #4 BEFORE INSTALLING MOTOR COVER #50.
  - 41 BRUSH SPRINGS #41 ARE TO BE WOUND 1/2 TURN TO ENGAGE BRUSHES.
  - 4 RUBBER SEAL SIDE OF BALL BEARING #4 TO FACE FAN.
- 95, 98 FACES OF PISTON #95 AND RAM #98 ARE TO BE FREE OF GREASE.
- 105 WHEN REASSEMBLING BARREL AND CLUTCH SCREWS INTO EXISTING CRANKCASE, MAKE SURE SCREW IS STARTED IN EXISTING THREAD. DO NOT CREATE TWO SETS OF THREADS IN ONE HOLE.