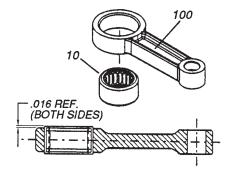

TO INSTALL THE SIDE SHROUDS #54 AND #55, THE TOP HINGE OF THE SHROUDS MUST BE COMPLETELY INTERLOCKED, THEN THE BACK SIDE ROTATED CLOSED AROUND THE TOOL.

- LUBRICATE ALL BORES IN SPINDLE #73 WITH A MEDIUM COATING OF GREASE.
- 63, 108, 109 LUBRICATE RUBBER DAMPING WASHER #63, BARREL THRUST WASHER #108 AND STRIKER CUSHION WASHER #109 WITH A MEDIUM COATING OF GREASE BEFORE ASSEMBLY.
  - 10, 100 PRESS NEEDLE BEARING #10 IN ROD #100 SO THAT THE SAME AMOUNT STICKS OUT ON BOTH SIDES OF THE ROD, <u>AS SHOWN</u>.
  - 9, 71 PRESS (2) NEEDLE BEARINGS #9 INTO HOLLOW CLUTCH SHAFT #71, FLUSH WITH THE ENDS OF THE SHAFT.
- 11, 12, 46 PRESS NEEDLE BEARINGS #11 AND #12 FLUSH TO THE MACHINED FACES ON BOTH ENDS OF THE INTERMEDIATE HOUSING #46.
  - 9, 44 PRESS NEEDLE BEARING #9 INTO CRANKCASE #44, FLUSH WITH TOP OF BORE, <u>AS SHOWN</u>.
  - 81 <u>LIGHTLY</u> GREASE INSIDE OF BARREL #81 BEFORE ASSEMBLY.
  - 48, 73 SMALL OUTSIDE DIAMETER OF SPINDLE #73 IS TO BE LUBRICATED WITH A LIGHT COAT OF GREASE BEFORE ASSEMBLING THE NOSE ASSEMBLY #48 TO THE TOOL.
- 48, 73, 102 NOSE ASSEMBLY #48 MUST BE PLACED SQUARELY OVER SPINDLE #73, WHEN ASSEMBLING, TO PREVENT DAMAGE TO OIL SEAL #102.
- 14, 19, 20, 23 FASTENERS #14, #19, #20 AND #23 ARE TO BE RE-ASSEMBLED USING BLUE LOCTITE.
  - 48, 102 LUBRICATE BORE IN NOSE ASSEMBLY #48 BEFORE PRESSING OIL SEAL #102 INTO PLACE.
- 60, 61, 62, LUBRICATE O-RINGS #60, #61, #62, #66 AND #67 WITH GREASE. 66, 67
  - 69 INSTALL BEVEL SNAP RING #69 WITH BEVEL SIDE UP.
- 4, 50, 80 PLACE BEARING CUP #80 ON SMALL ARMATURE BEARING #4 BEFORE INSTALLING MOTOR COVER #50.
  - 41 BRUSH SPRINGS #41 ARE TO BE WOUND 1/2 TURN TO ENGAGE BRUSHES.
  - 4 RUBBER SEAL SIDE OF BALL BEARING #4 TO FACE FAN.
- 95, 98 FACES OF PISTON #95 AND RAM #98 ARE TO BE FREE OF GREASE.
- 105 WHEN REASSEMBLING BARREL AND CLUTCH SCREWS INTO EXISTING CRANKCASE, MAKE SURE SCREW IS STARTED IN EXISTING THREAD. DO NOT CREATE TWO SETS OF THREADS IN ONE HOLE.