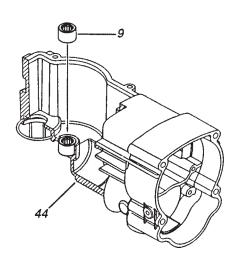

TO INSTALL THE SIDE SHROUDS #54 AND #55, THE TOP HINGE OF THE SHROUDS MUST BE COMPLETELY INTERLOCKED, THEN THE BACK SIDE ROTATED CLOSED AROUND THE TOOL.

- LUBRICATE ALL BORES IN SPINDLE #73 WITH A MEDIUM COATING OF GREASE.
- 63, 108, 109 LUBRICATE RUBBER DAMPING WASHER #63, BARREL THRUST WASHER #108 AND STRIKER CUSHION WASHER #109 WITH A MEDIUM COATING OF GREASE BEFORE ASSEMBLY.
  - 10, 100 PRESS NEEDLE BEARING #10 IN ROD #100 SO THAT THE SAME AMOUNT STICKS OUT ON BOTH SIDES OF THE ROD, <u>AS SHOWN</u>.
  - 9, 71 PRESS (2) NEEDLE BEARINGS #9 INTO HOLLOW CLUTCH SHAFT #71, FLUSH WITH THE ENDS OF THE SHAFT.
- 11, 12, 46 PRESS NEEDLE BEARINGS #11 AND #12 FLUSH TO THE MACHINED FACES ON BOTH ENDS OF THE INTERMEDIATE HOUSING #46.
  - 9, 44 PRESS NEEDLE BEARING #9 INTO CRANKCASE #44, FLUSH WITH TOP OF BORE, <u>AS SHOWN</u>.
  - 81 <u>LIGHTLY</u> GREASE INSIDE OF BARREL #81 BEFORE ASSEMBLY.
  - 48, 73 SMALL OUTSIDE DIAMETER OF SPINDLE #73 IS TO BE LUBRICATED WITH A LIGHT COAT OF GREASE BEFORE ASSEMBLING THE NOSE ASSEMBLY #48 TO THE TOOL.
- 48, 73, 102 NOSE ASSEMBLY #48 MUST BE PLACED SQUARELY OVER SPINDLE #73, WHEN ASSEMBLING, TO PREVENT DAMAGE TO OIL SEAL #102.
- 14, 19, 20, 23 FASTENERS #14, #19, #20 AND #23 ARE TO BE RE-ASSEMBLED USING BLUE LOCTITE.
  - 48, 102 LUBRICATE BORE IN NOSE ASSEMBLY #48 BEFORE PRESSING OIL SEAL #102 INTO PLACE.
- 60, 61, 62, LUBRICATE O-RINGS #60, #61, #62, #66 AND #67 WITH GREASE. 66, 67
  - 69 INSTALL BEVEL SNAP RING #69 WITH BEVEL SIDE UP.
- 4, 50, 80 PLACE BEARING CUP #80 ON SMALL ARMATURE BEARING #4 BEFORE INSTALLING MOTOR COVER #50.
  - 41 BRUSH SPRINGS #41 ARE TO BE WOUND 1/2 TURN TO ENGAGE BRUSHES.
  - 4 RUBBER SEAL SIDE OF BALL BEARING #4 TO FACE FAN.
- 95, 98 FACES OF PISTON #95 AND RAM #98 ARE TO BE FREE OF GREASE.
- 105 WHEN REASSEMBLING BARREL AND CLUTCH SCREWS INTO EXISTING CRANKCASE, MAKE SURE SCREW IS STARTED IN EXISTING THREAD. DO NOT CREATE TWO SETS OF THREADS IN ONE HOLE.