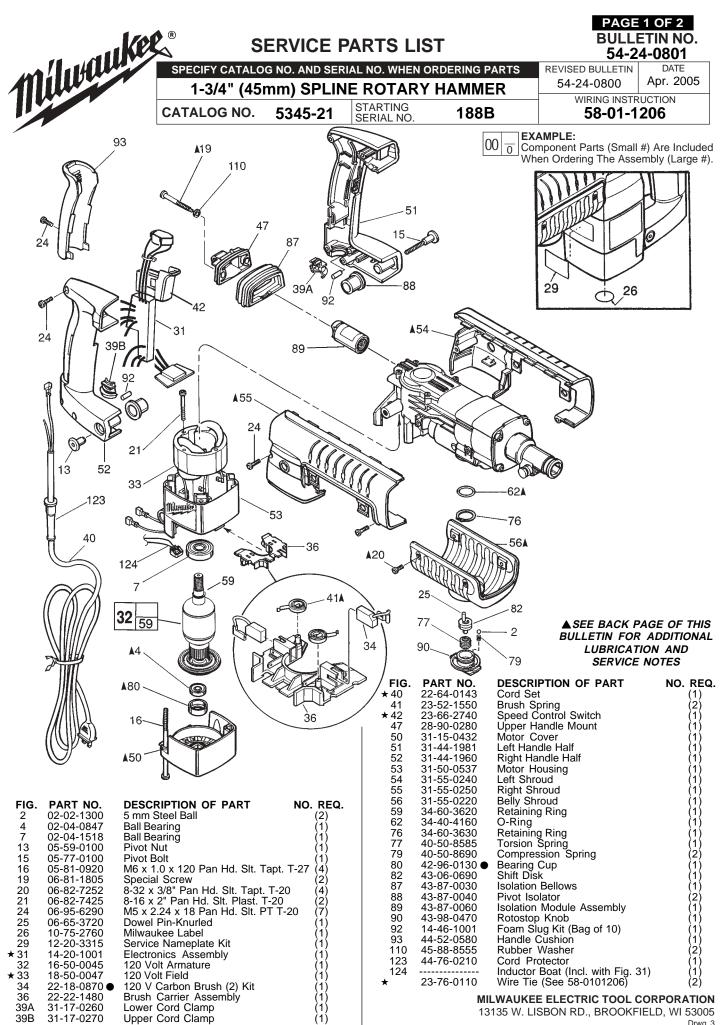

Drwg. 3

| FIG.         | PART NO.                | DESCRIPTION OF PART N                  | IO. REQ. |
|--------------|-------------------------|----------------------------------------|----------|
| -            |                         |                                        |          |
| 1            | 02-02-0120              | 1/8" Steel Ball                        | (12)     |
| 3            | 02-02-0250              | 1/4" Steel Ball                        | (1)      |
| 5            | 02-04-0911              | Ball Bearing                           | (1)      |
| 6            | 02-04-1510              | Ball Bearing                           | (1)      |
| 8            | 02-04-2000              | Ball Bearing                           | (1)      |
| 9            | 02-50-2470              | Needle Bearing                         | (3)      |
| 10           | 02-50-4020              | Needle Bearing                         |          |
|              |                         | •                                      | (1)      |
| 11           | 02-50-9000              | Needle Bearing                         | (1)      |
| 12           | 02-50-9985              | Needle Bearing                         | (1)      |
| 14           | 05-81-0830              | M6 x 1.0 x 70 Pan Hd. T-27             | (4)      |
| 17           | 06-65-0831              | Cross Pin                              | (1)      |
| 18           | 06-65-1660              | Dowel Pin                              | (1)      |
| 22           | 06-82-8842              | 8-32 x 3/8" Pan Hd. Slt. Taptite T-20  | (1)      |
| 23           | 06-95-6280              | M4 x 0.7 x 14 Pan Hd. Slt. Taptite T-2 | (1)      |
|              |                         |                                        |          |
| 28           | 34-60-2580              | External Retaining Ring                | (1)      |
| 43           | 30-89-0010              | Bearing Retainer                       | (1)      |
| 44           | 28-14-2297              | Crankcase                              | (1)      |
| 45           | 28-20-1325              | Crankcase Cover                        | (1)      |
| 46           | 28-50-6445              | Intermediate Housing                   | (1)      |
| 48           | 14-52-0020              | Nose Assembly                          | (1)      |
| 49           | 31-12-0270              | Cap-Cover                              | (1)      |
| 40<br>57     | 32-05-2250              | Bevel Gear                             | . ,      |
|              |                         |                                        | (1)      |
| 58           | 34-40-0045 •            | Cap Seal                               | (1)      |
| 60           | 34-40-0046 ●            | O-Ring                                 | (1)      |
| 61           | 34-40-1375              | O-Ring                                 | (1)      |
| 63           | 34-40-4310 ●            | Rubber Damping Washer                  | (1)      |
| 64           | 34-40-4320 ●            | Seal-Cover                             | (1)      |
| 65           | 34-40-4330 ●            | O-Ring                                 | (1)      |
| 66           | 34-40-4350              | O-Ring                                 | (1)      |
| 67           | 34-40-4470              | O-Ring                                 | (1)      |
|              |                         | 0                                      | . ,      |
| 68           | 34-60-0700              | Retaining Ring                         | (1)      |
| 69           | 34-80-5090              | Retaining Ring-Beveled                 | (1)      |
| 70           | 36-14-0790              | Clutch Shaft                           | (1)      |
| 71           | 36-14-0770              | Hollow Clutch Shaft                    | (1)      |
| 72           | 14-09-0140              | Crankshaft Assembly                    | (1)      |
| 73           | 38-50-6260              | Spindle                                | (1)      |
| 74           | 40-50-8420              | Bit Lock Spring                        | (1)      |
| 75           | 40-50-8575              | Compression Spring                     | (1)      |
| 78           |                         | Belleville Spring                      |          |
|              | 40-50-8590              | 1 8                                    | (2)      |
| 81           | 42-98-0300              | Barrel                                 | (1)      |
| 83           | 43-34-0740              | Spring Flange                          | (1)      |
| 84           | 43-44-0970 🗨            | Gasket                                 | (1)      |
| 91           | 44-20-0222              | Bit Lock                               | (1)      |
| 94           | 44-60-1710              | Wrist Pin                              | (1)      |
| 95           | 44-62-0220              | Piston                                 | (1)      |
| 96           | 44-66-6030              | Splined Clutch Plate                   | (1)      |
| 97           | 44-66-6045              | Fixed Clutch Plate                     | (1)      |
| 98           | 44-82-0225              | Ram                                    |          |
| 99           |                         | Shift Ring                             | (1)      |
|              | 44-90-4400              | 5                                      | (1)      |
| 100          | 44-94-0395              | Connecting Rod Assembly                | (1)      |
| 101          | 49-62-0095 ●            | Dust Seal-Hex (5/pkg.)                 | (1)      |
|              | 49-62-0105 🗨            | Dust Seal-Round (5/pkg.)               | (1)      |
| 102          | 45-06-0560              | Oil Seal                               | (1)      |
| 104          | 45-56-2610              | Striker                                | (1)      |
| 105          | 06-82-8872              | DG50 x 16mm Torx Pan Head Screw        |          |
| 106          | 45-88-5176              | Felt Seal                              | (1)      |
| 107          | 45-88-8520              | Thrust Washer                          | (2)      |
|              | 45-88-8530              | Barrel Thrust Washer                   |          |
| 108          |                         |                                        | (1)      |
| 109          | 45-88-8535              | Striker Cushion Washer                 | (1)      |
| 113          | 45-88-8730              | Wave Washer                            | (1)      |
| 115          | 06-14-0065              | Hex Head Bolt-Special                  | (1)      |
| 116          | 42-16-0150              | Side Handle Band                       | (1)      |
| 117          | 14-34-0516              | Side Handle Assembly                   | (1)      |
| 118          | 14-34-0551              | Depth Rod Mount Assembly               | (1)      |
| 119          | 44-94-0165              | Depth Gauge Rod                        | (1)      |
| 120          | 44-86-0620              | Band Retainer                          | (1)      |
| 120          | 31-44-2020              | Side Handle Housing                    |          |
|              |                         | 5                                      | (1)      |
| <b>★</b> 126 | 14-34-0595              | Side Handle Assembly Kit               | (1)      |
|              | 04 40 00 <del>7</del> 0 | New Orada Task                         |          |