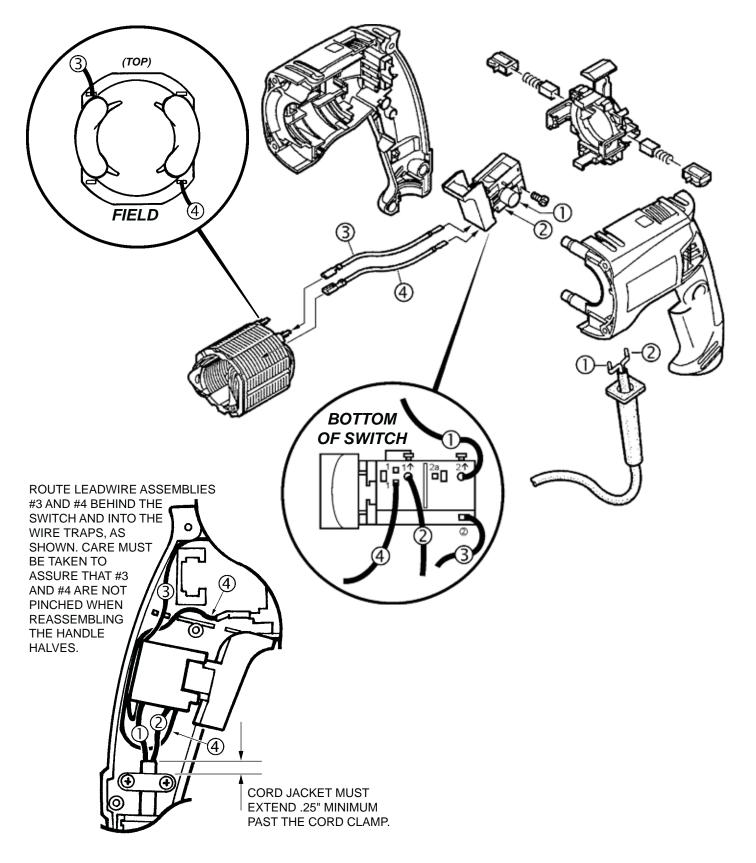

|             | WIRING SPECIFICATIONS                |                    |        |                                                       |  |  |  |  |
|-------------|--------------------------------------|--------------------|--------|-------------------------------------------------------|--|--|--|--|
| Wire<br>No. | Wire<br>Color                        | Origin or<br>Gauge | Length | Terminals, Connectors and 1 or 2 End Wire Preparation |  |  |  |  |
| 1           | Black                                |                    |        | Component of cord set.                                |  |  |  |  |
| 2           | White                                |                    |        | Component of cord set.                                |  |  |  |  |
| 3           | Black                                |                    |        | Leadwire assembly.                                    |  |  |  |  |
| 4           | Black                                |                    |        | Leadwire assembly.                                    |  |  |  |  |
|             | BULK LEAD WIRE - BULLETIN 58-01-0003 |                    |        |                                                       |  |  |  |  |

### NOTE:

All leads must be held to  $\pm$  1/16". All lead lengths are before stripping.

| TERMINAL DESCRIPTION |          |       |  |  |  |  |  |
|----------------------|----------|-------|--|--|--|--|--|
| Code                 | Part No. | Qnty. |  |  |  |  |  |
|                      |          |       |  |  |  |  |  |
|                      |          |       |  |  |  |  |  |
|                      |          |       |  |  |  |  |  |
|                      |          |       |  |  |  |  |  |