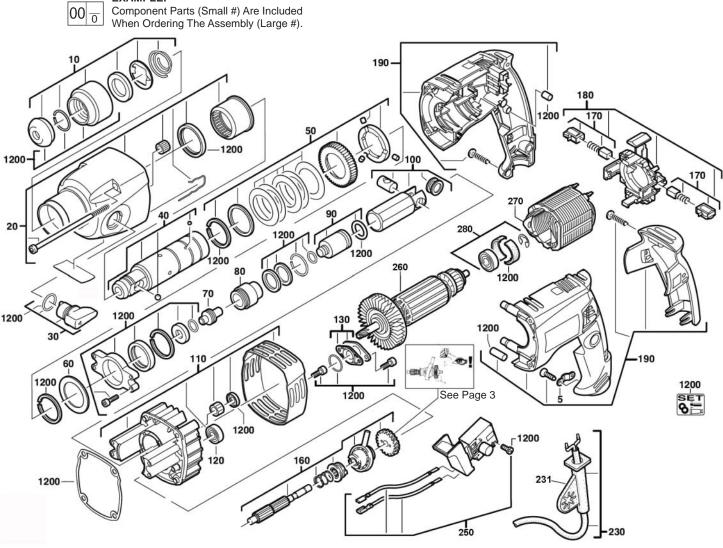

**EXAMPLE:** 

Component Parts (Small #) Are Included When Ordering The Assembly (Large #).

| FIG. | PART NO.   | DESCRIPTION OF PART           | NO. REQ. |
|------|------------|-------------------------------|----------|
| 5    | 42-68-0601 | Cord Clamp                    | (1)      |
| 10   | 44-20-5385 | Bit Lock Assembly             | (1)      |
| 20   | 14-30-5385 | Gearcase Assembly             | (1)      |
| 30   | 43-98-5385 | Shift Knob Assembly           | (1)      |
| 40   | 32-40-5385 | Gear Assembly                 | (1)      |
| 50   | 42-70-5385 | Gear and Clutch Assembly      | (1)      |
| 60   | 45-88-5386 | Steel Washer                  | (1)      |
| 70   | 45-56-5385 | Hammer Striker                | (1)      |
| 80   | 31-58-5385 | Striker Sleeve                | (1)      |
| 90   | 44-82-5385 | Ram Assembly                  | (1)      |
| 100  | 14-12-5385 | Cylinder Assembly             | (1)      |
| 110  | 42-24-5385 | Bearing Bracket Assembly      | (1)      |
| 120  | 02-04-5385 | Ball Bearing                  | (1)      |
| 130  | 42-24-5386 | Bearing Cover Assembly        | (1)      |
| 160  | 45-08-5385 | Countershaft Assembly         | (1)      |
| 170  |            | Carbon Brush and Tube (Set of | 2) (1)   |
| 180  | 44-90-5385 | 220V-240V Brush Card          | (1)      |
| 190  | 31-44-5385 | Handle Housing Assembly       | (1)      |
| 230  | 22-64-5386 | 230V Power Cord               | (1)      |
| 231  | 44-76-5385 | Strain Relief                 | (1)      |
| 250  | 23-66-5385 | 220V-240V Switch              | (1)      |
| 260  | 16-34-5385 | Service Armature              | (1)      |
| 270  | 18-34-5385 | Service Field                 | (1)      |
| 280  | 14-46-5386 | Bearing Kit                   | (1)      |
| 1200 | 14-46-5385 | Maintenance Set               | (1)      |

**SEE PAGES 2 & 3 OF THIS BULLETIN** FOR ADDITIONAL SERVICE NOTES