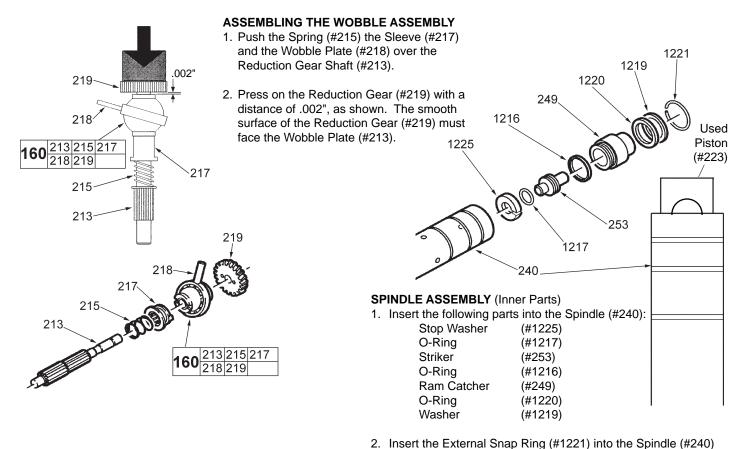

## **SPINDLE ASSEMBLY** (Outer Parts)

1. Assemble the following parts to the Spindle (#240): External Snap Ring

> **Damping Ring** (#1226)Spindle Guide Plate (#1211)(With smooth side facing the Spindle) Washer (#248)

(#1227)

External Snap Ring (#1227)

2. Assemble the clutch to the Spindle (#240):

> Clutch Disc (#241)Clutch Rollers (#242)Spindle Gear (#243)Belleville Springs (#246)Washer (#245)(Use a press to compress the belleville springs in order to assemble #1227).

External Snap Ring (#1227)

3. With O-Rings (#1209 and #1218), insert the Ram (#222) into the Spindle (#240).