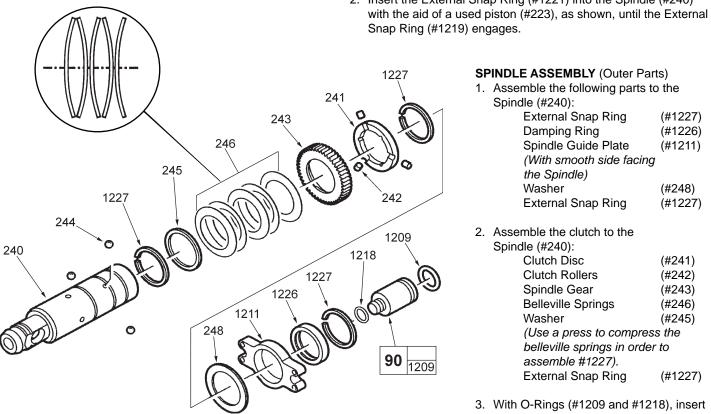

## **SPINDLE ASSEMBLY** (Outer Parts)

1. Assemble the following parts to the Spindle (#240): External Snap Ring

> **Damping Ring** (#1226)Spindle Guide Plate (#1211)(With smooth side facing the Spindle) Washer (#248)

(#1227)

External Snap Ring (#1227)

2. Assemble the clutch to the Spindle (#240):

> Clutch Disc (#241)Clutch Rollers (#242)Spindle Gear (#243)Belleville Springs (#246)Washer (#245)(Use a press to compress the belleville springs in order to assemble #1227).

External Snap Ring (#1227)

3. With O-Rings (#1209 and #1218), insert the Ram (#222) into the Spindle (#240).