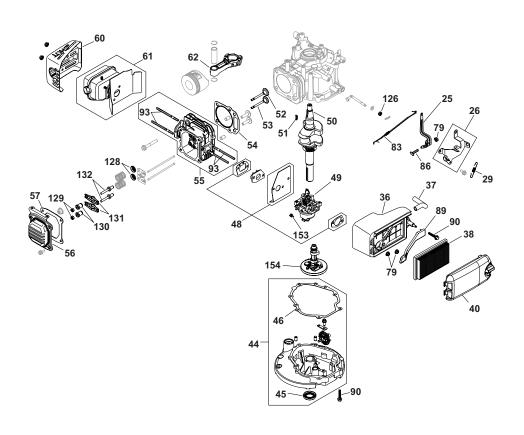

| KE'      | Y PART<br>. NO. | DESCRIPTION                                             | KEY<br>NO. | NO.         | PART<br>DESCRIPTION                                        |
|----------|-----------------|---------------------------------------------------------|------------|-------------|------------------------------------------------------------|
| 1        | 14 165 01-s     | Starter, Recoil (Includes                               | 60         | 14 314 04-s | Guard Assembly, Muffler                                    |
|          |                 | Key Numbers 2 and 3, Recoil                             | 61         | 14 068 06-s | Muffler Assembly                                           |
|          |                 | Housing, Recoil Bushing,                                | 62         | 14 067 02-s | Rod Assembly, Connecting                                   |
|          |                 | Recoil Guide Plate, Recoil                              | 64         | 14 584 05-s | Module, Ignition                                           |
|          |                 | Springs, Recoil Pulley, Recoil                          |            |             | (Aluminum Flywheel)                                        |
|          |                 | Retainer Plate and Recoil                               | 66         |             | Plug, Spark (RA10HC)                                       |
|          |                 | Shoulder Screw)                                         | 70         | 14 123 04-s | Assembly, Dipstick and Tube                                |
| 2        | 14 160 01-s     | Kit, Starter Rope, with Handle                          |            |             | (Includes Key No.s 71 and 72)                              |
|          |                 | (Includes Coil Starter Rope,                            | 71         |             | O-Ring, Oil Fill Tube                                      |
|          |                 | Recoil Starter Handle, Recoil                           | 72         |             | O-Ring, Dipstick                                           |
|          |                 | Starter Handle Retainer and                             | 73<br>74   |             | Label, Warning                                             |
| 3        | 14 270 01 0     | Recoil Rope Retainer)                                   | 74<br>78   |             | Cover, Engine                                              |
| 3        | 14 3/9 01-5     | Kit, Pawl Repair (Includes<br>Recoil Springs and Recoil | 70<br>79   |             | Housing, Blower<br>Nut, Hex Flange (M6)                    |
|          |                 | Starter Pawls)                                          | 80         | 14 112 07   | Spacer, Compression Limiter                                |
| 5        | 14 227 04-9     | Cap Assembly, Fuel                                      | 81         |             | Stud, Blower Housing                                       |
| 8        |                 | Nut, Flywheel, with Serrations                          | 0.         | 14072 120   | (Fuel Tank)                                                |
| 9        |                 | Cup, Starter Drive                                      | 82         | 14 072 13-s | Stud, Blower Housing                                       |
| 10       |                 | Flywheel Assembly, Aluminum                             |            |             | (Ignition)                                                 |
| 11       |                 | Kit, Breather Filter (Includes                          | 83         | 14 079 20-s | Linkage, Governor                                          |
|          |                 | Breather Cover Gasket,                                  |            |             | (Auto Choke)                                               |
|          |                 | Breather Cover Spring,                                  | 86         | 25 086 166- | s Screw, Retangle Head, M6                                 |
|          |                 | Breather Filter and Breather                            | 89         | 14 096 51-s | Cover, Air Cleaner Base                                    |
|          |                 | Reed)                                                   |            |             | (Breather Gas)                                             |
| 25       |                 | Lever, Governor                                         | 90         | 25 086 293- |                                                            |
| 26       | 14 126 22-s     | Control Assembly,                                       | 93         |             | Stud, Carburetor (M6)                                      |
| 20       | 14 000 14 0     | Fixed Speed                                             | 99         | 14 065 11-S | Tank, Fuel (Row)                                           |
| 29<br>36 |                 | Spring, Extension (Governor) Base, Air Cleaner          | 100        | 14.050.14.5 | (Includes Key Number 5) Filter, Fuel (in-nipple)           |
|          |                 | Hose, Breather                                          |            |             | Clamp, Hose                                                |
| 38       |                 | Element, Air Filter                                     |            |             | Hose, Fuel Low-permeation                                  |
| 40       |                 | Cover, Air Cleaner                                      | 125        |             | Guard, Finger                                              |
| 44       |                 | Kit, Oil Pan (Includes                                  | 126        |             | Seal, Oil                                                  |
|          |                 | Key Numbers 45 and 46)                                  | 128        |             | Retainer, Valve Spring                                     |
| 45       | 14 032 05-s     | -                                                       | 129        |             | Nut, Hex Jam (M6)                                          |
| 46       | 14 041 13-s     | Gasket, Oil Pan                                         | 130        |             | Pivot, Rocker Arm                                          |
| 48       | 14 041 16-s     | Gasket, Carburetor                                      | 131        |             | Arm, Rocker                                                |
|          |                 | (Heat Shield)                                           | 132        |             | Stud, Rocker Arm                                           |
| 49       | 14 853 21-s     | Carburetor, 12mm Auto                                   | 133        |             | Fan, Flywheel (Plastic)                                    |
|          |                 | Choke without Shutoff                                   | 136        | 14 219 07-s | Brake Assembly,                                            |
|          |                 | Crankshaft Assembly                                     |            |             | Carburetor Side (Includes                                  |
|          |                 | Key, Woodruff                                           |            |             | Brake Lever, Brake Spring,                                 |
| 52       |                 | Valve, Intake                                           |            |             | Flange Nuts, Brake Pad,                                    |
| 53<br>54 |                 | Valve, Exhaust<br>Gasket, Head                          |            |             | Ground To Kill Lead, Screw,<br>Kill Switch, Brake Bracket, |
| 54<br>55 |                 | Kit, Cylinder Head                                      |            |             | Brake Lever Washer and                                     |
| 33       | 14 310 02-8     | (Includes Key Number 93)                                |            |             | Brake Lever Washer and Brake Lever Rivet)                  |
| 56       | 14 096 05-9     | Cover, Valve                                            | 153        | 14 237 05-9 | Clamp, Hose                                                |
| 57       |                 | Gasket, Valve Cover                                     | 154        |             | Camshaft Assembly                                          |
| ٠.       |                 |                                                         |            |             |                                                            |