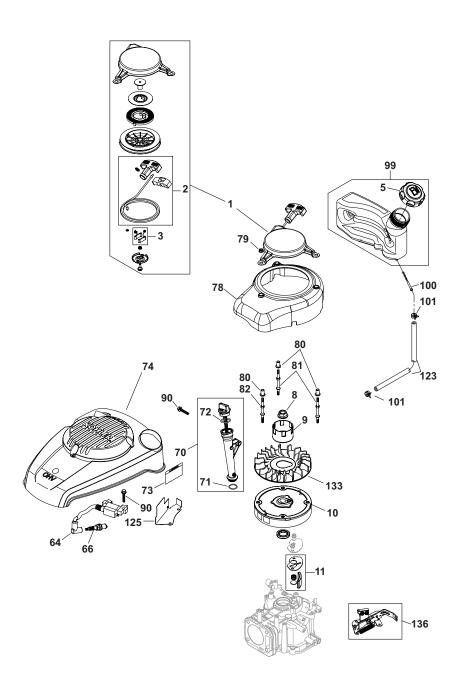

| KE'      | Y PART<br>. NO. | DESCRIPTION                                             | KEY<br>NO. | NO.         | PART<br>DESCRIPTION                                        |
|----------|-----------------|---------------------------------------------------------|------------|-------------|------------------------------------------------------------|
| 1        | 14 165 01-s     | Starter, Recoil (Includes                               | 60         | 14 314 04-s | Guard Assembly, Muffler                                    |
|          |                 | Key Numbers 2 and 3, Recoil                             | 61         | 14 068 06-s | Muffler Assembly                                           |
|          |                 | Housing, Recoil Bushing,                                | 62         | 14 067 02-s | Rod Assembly, Connecting                                   |
|          |                 | Recoil Guide Plate, Recoil                              | 64         | 14 584 05-s | Module, Ignition                                           |
|          |                 | Springs, Recoil Pulley, Recoil                          |            |             | (Aluminum Flywheel)                                        |
|          |                 | Retainer Plate and Recoil                               | 66         |             | Plug, Spark (RA10HC)                                       |
|          |                 | Shoulder Screw)                                         | 70         | 14 123 04-s | Assembly, Dipstick and Tube                                |
| 2        | 14 160 01-s     | Kit, Starter Rope, with Handle                          |            |             | (Includes Key No.s 71 and 72)                              |
|          |                 | (Includes Coil Starter Rope,                            | 71         |             | O-Ring, Oil Fill Tube                                      |
|          |                 | Recoil Starter Handle, Recoil                           | 72         |             | O-Ring, Dipstick                                           |
|          |                 | Starter Handle Retainer and                             | 73<br>74   |             | Label, Warning                                             |
| 3        | 14 270 01 0     | Recoil Rope Retainer)                                   | 74<br>78   |             | Cover, Engine                                              |
| 3        | 14 3/9 01-5     | Kit, Pawl Repair (Includes<br>Recoil Springs and Recoil | 70<br>79   |             | Housing, Blower<br>Nut, Hex Flange (M6)                    |
|          |                 | Starter Pawls)                                          | 80         | 14 112 07   | Spacer, Compression Limiter                                |
| 5        | 14 227 04-9     | Cap Assembly, Fuel                                      | 81         |             | Stud, Blower Housing                                       |
| 8        |                 | Nut, Flywheel, with Serrations                          | 0.         | 14072 120   | (Fuel Tank)                                                |
| 9        |                 | Cup, Starter Drive                                      | 82         | 14 072 13-s | Stud, Blower Housing                                       |
| 10       |                 | Flywheel Assembly, Aluminum                             |            |             | (Ignition)                                                 |
| 11       |                 | Kit, Breather Filter (Includes                          | 83         | 14 079 20-s | Linkage, Governor                                          |
|          |                 | Breather Cover Gasket,                                  |            |             | (Auto Choke)                                               |
|          |                 | Breather Cover Spring,                                  | 86         | 25 086 166- | s Screw, Retangle Head, M6                                 |
|          |                 | Breather Filter and Breather                            | 89         | 14 096 51-s | Cover, Air Cleaner Base                                    |
|          |                 | Reed)                                                   |            |             | (Breather Gas)                                             |
| 25       |                 | Lever, Governor                                         | 90         | 25 086 293- |                                                            |
| 26       | 14 126 22-s     | Control Assembly,                                       | 93         |             | Stud, Carburetor (M6)                                      |
| 20       | 14 000 14 0     | Fixed Speed                                             | 99         | 14 065 11-S | Tank, Fuel (Row)                                           |
| 29<br>36 |                 | Spring, Extension (Governor) Base, Air Cleaner          | 100        | 14.050.14.5 | (Includes Key Number 5) Filter, Fuel (in-nipple)           |
|          |                 | Hose, Breather                                          |            |             | Clamp, Hose                                                |
| 38       |                 | Element, Air Filter                                     |            |             | Hose, Fuel Low-permeation                                  |
| 40       |                 | Cover, Air Cleaner                                      | 125        |             | Guard, Finger                                              |
| 44       |                 | Kit, Oil Pan (Includes                                  | 126        |             | Seal, Oil                                                  |
|          |                 | Key Numbers 45 and 46)                                  | 128        |             | Retainer, Valve Spring                                     |
| 45       | 14 032 05-s     | -                                                       | 129        |             | Nut, Hex Jam (M6)                                          |
| 46       | 14 041 13-s     | Gasket, Oil Pan                                         | 130        |             | Pivot, Rocker Arm                                          |
| 48       | 14 041 16-s     | Gasket, Carburetor                                      | 131        |             | Arm, Rocker                                                |
|          |                 | (Heat Shield)                                           | 132        |             | Stud, Rocker Arm                                           |
| 49       | 14 853 21-s     | Carburetor, 12mm Auto                                   | 133        |             | Fan, Flywheel (Plastic)                                    |
|          |                 | Choke without Shutoff                                   | 136        | 14 219 07-s | Brake Assembly,                                            |
|          |                 | Crankshaft Assembly                                     |            |             | Carburetor Side (Includes                                  |
|          |                 | Key, Woodruff                                           |            |             | Brake Lever, Brake Spring,                                 |
| 52       |                 | Valve, Intake                                           |            |             | Flange Nuts, Brake Pad,                                    |
| 53<br>54 |                 | Valve, Exhaust<br>Gasket, Head                          |            |             | Ground To Kill Lead, Screw,<br>Kill Switch, Brake Bracket, |
| 54<br>55 |                 | Kit, Cylinder Head                                      |            |             | Brake Lever Washer and                                     |
| 33       | 14 310 02-8     | (Includes Key Number 93)                                |            |             | Brake Lever Washer and Brake Lever Rivet)                  |
| 56       | 14 096 05-9     | Cover, Valve                                            | 153        | 14 237 05-9 | Clamp, Hose                                                |
| 57       |                 | Gasket, Valve Cover                                     | 154        |             | Camshaft Assembly                                          |
| ٠.       |                 |                                                         |            |             |                                                            |