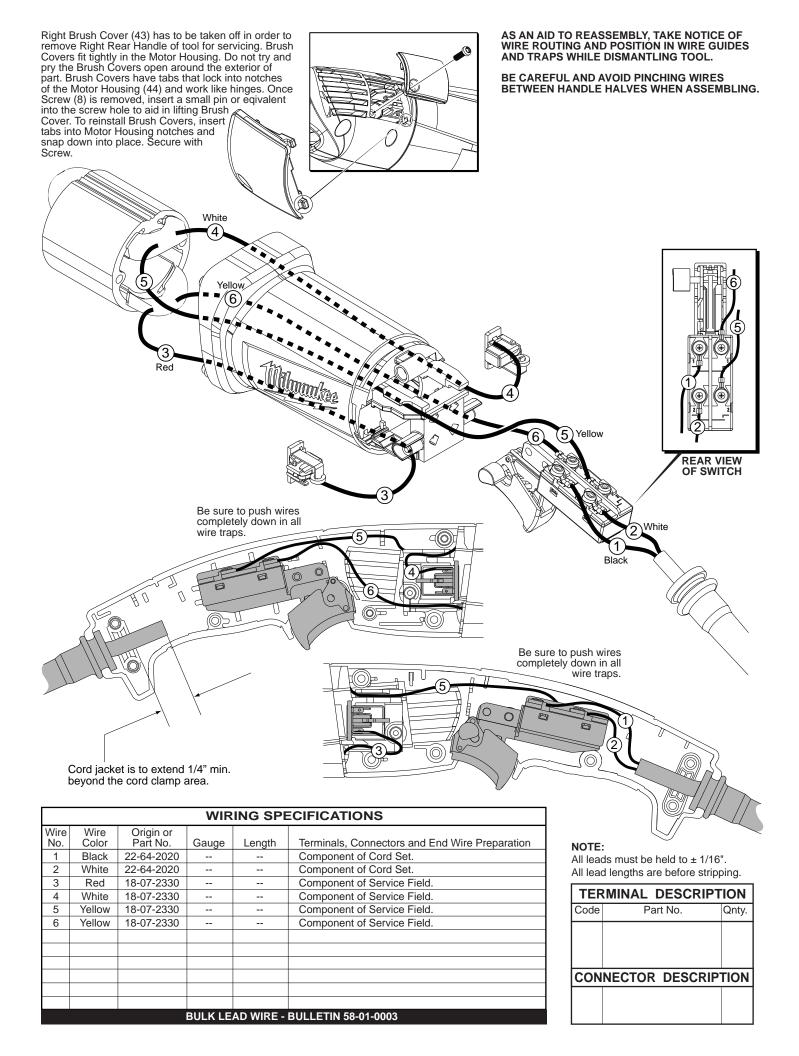

## Milwaukee SERVICE PARTS LIST SPECIFY CATALOG NO. AND SERIAL NO. WHEN ORDERING PARTS

**BULLETIN NO.** 54-38-1732

REVISED BULLETIN DATE

Nov. 2010 54-38-1731

WIRING INSTRUCTION

43

2

41