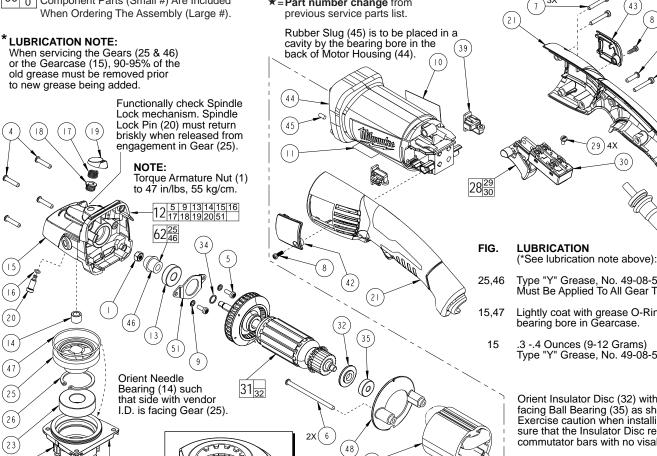

4.5" & 5" RAT-TAIL ANGLE GRINDERS with Lock

6122-30 4.5" 6122-30A

**STARTING** SERIAL NUMBER

**B65C** 

See Reverse Side **EXAMPLE:**  $00|_{\overline{0}}$ 7Component Parts (Small #) Are Included **★=Part number change** from

Type "Y" Grease, No. 49-08-5270, Must Be Applied To All Gear Teeth.

Lightly coat with grease O-Ring and bearing bore in Gearcase.

.3 -.4 Ounces (9-12 Grams) Type "Y" Grease, No. 49-08-5270.

Orient Insulator Disc (32) with shoulder facing Ball Bearing (35) as shown. Exercise caution when installing. Make sure that the Insulator Disc rests against commutator bars with no visable gap.

Orient Fan Baffle (48) with small notch to the top and large notch to the bottom.

| 3 4<br>49 –<br>50 – | ×          | 61 (Optional)              |          |
|---------------------|------------|----------------------------|----------|
| FIG.                | PART NO.   | DESCRIPTION OF PART        | NO. REQ. |
| 1                   | 05-55-0620 | M5 Hex Nut                 | (1)      |
| 2                   | 05-88-1200 | M4 x 16 Pan Hd. T-20 Screw | (4)      |
| 2                   | 05-88-1210 | M4 x 14 Pan Hd. T-20 Screw | (4)      |
| 4                   | 05-88-1250 | M4 x 20 Pan Hd. T-20 Screw | (4)      |
| 5                   | 05-88-1280 | M4 x 10 Pan Hd. T-20 Screw | (2)      |
| 6                   | 05-88-1290 | M4 x 76 Pan Hd. T-20 Screw | (2)      |
| 7                   | 05-88-1650 | M4 v 25 Pan Hd T-20 Screw  | /3∖      |

(Standard)

22 23 24 25 26 27 46

(24)

(9)4X

8 9

| PART NO.   | DESCRIPTION OF PART          | NO. REQ.          |
|------------|------------------------------|-------------------|
| 05-55-0620 | M5 Hex Nut                   | (1)               |
| 05-88-1200 | M4 x 16 Pan Hd. T-20 Screw   | (4)               |
| 05-88-1210 | M4 x 14 Pan Hd. T-20 Screw   | (4)               |
| 05-88-1250 | M4 x 20 Pan Hd. T-20 Screw   | (4)               |
| 05-88-1280 | M4 x 10 Pan Hd. T-20 Screw   | (2)               |
| 05-88-1290 | M4 x 76 Pan Hd. T-20 Screw   | (2)               |
| 05-88-1650 | M4 x 25 Pan Hd. T-20 Screw   | (2)<br>(2)<br>(3) |
| 05-88-1610 | M3.5 x 10 Pan Hd. T-10 Screw | (2)<br>(6)        |
| 05-90-0225 | M4 Lock Washer               | (6)               |
| 12-20-6116 | Service Nameplate            | (1)               |
| 10-15-1230 | Warning Label                | (1)               |
| 14-29-0312 | Gearcase Assembly            | (1)               |
| 02-04-0620 | Ball Bearing                 | (1)               |
| 02-50-0025 | Needle Bearing               | (1)               |
|            | Gearcase                     | (1)               |
| 34-40-0450 | O-Ring                       | (1)               |
| 40-50-1330 | Compression Spring           | (1)               |
| 42-42-0580 | Spindle Lock Tube            | (1)               |
| 42-42-0590 | Spindle Lock Button          | (1)               |
| 42-60-1660 | Spindle Lock Pin             | (1)               |
| 14-34-0775 | Rear Handle Assembly         | (1)               |
| 14-73-0411 | Spindle/Hub Assembly         | (1)               |
| 02-04-1150 | Ball Bearing                 | (1)               |
| 28-53-0410 | Lower Gearcase Hub           | (1)               |
|            |                              |                   |

| FIG.        | PART NO.   |                                             | NO. REQ.          |
|-------------|------------|---------------------------------------------|-------------------|
| <b>★25</b>  | 04.00.0075 | Bevel Gear                                  | (1)               |
| 26          | 34-80-2275 | Retaining Ring                              | (1)               |
| 27          |            | Spindle                                     | (1)               |
| 28          |            | Switch Assembly with Lock                   | (1)               |
| 29          |            | M4 x 10 Pan Hd. Slt. T-15 Screw             | (4)               |
| 30          | 23-66-2695 | Switch                                      | (1)               |
| 31          | 16-10-7020 | Service Armature Assembly                   | (1)               |
| 32          |            | Insulation Disc                             | (1)               |
| 34          | 45-88-0406 | Washer                                      | (1)               |
| 35          | 02-04-2110 | Ball Bearing                                | (1)               |
| 37          | 18-07-2330 | Service Field                               | (1)               |
| 39          | 22-22-1560 | Carbon Brush Assembly                       | (2)               |
| 41          | 22-64-2020 | Cord                                        | (2)<br>(1)<br>(1) |
| 42          | 31-15-1550 | Brush Cover - Left                          | (1)               |
| 43          | 31-15-1555 | Brush Cover - Right                         | (1)               |
| 44          | 31-50-2600 | Motor Housing                               | (1)               |
| 45          | 31-53-0240 | Rubber Slug                                 | (1)               |
| <b>★</b> 46 |            | Bevel Pinion                                | (1)               |
| 47          | 34-40-0180 | O-Ring                                      | (1)               |
| 48          | 42-14-0025 | Fan Baffle                                  | (1)               |
| 49          | 43-34-0036 | Inner Disk Flange                           | (1)               |
| 50          | 44-40-0035 | Outer Flange Nut                            | (1)               |
| 51          | 44-66-0450 | Bearing Retainer                            | (1)               |
| 52          | 44-76-0210 | Strain Řelief                               | (1)               |
| 60          | 43-54-1070 | 4.5" T27 Guard Assembly (Standard)          |                   |
|             | 43-54-1075 | 5" T27 Guard Assy. (u/o 6122-30A) (Standard | d) (1)            |
| 61          | 43-54-1090 | 4.5" T1 Guard Assembly (Optional)           | (1)               |
|             | 43-54-1095 | 5" T1 Guard Assy. (u/o 6122-30A) (Optional) | (1)               |
| <b>★</b> 62 | 14-29-0025 | Gear Set                                    | (1)               |
|             | 42-62-0100 | Side Handle (Not Shown)                     | (1)               |
|             | 49-96-7215 | Spanner Wrench (Not Shown)                  | (1)               |
|             |            |                                             | ` '               |