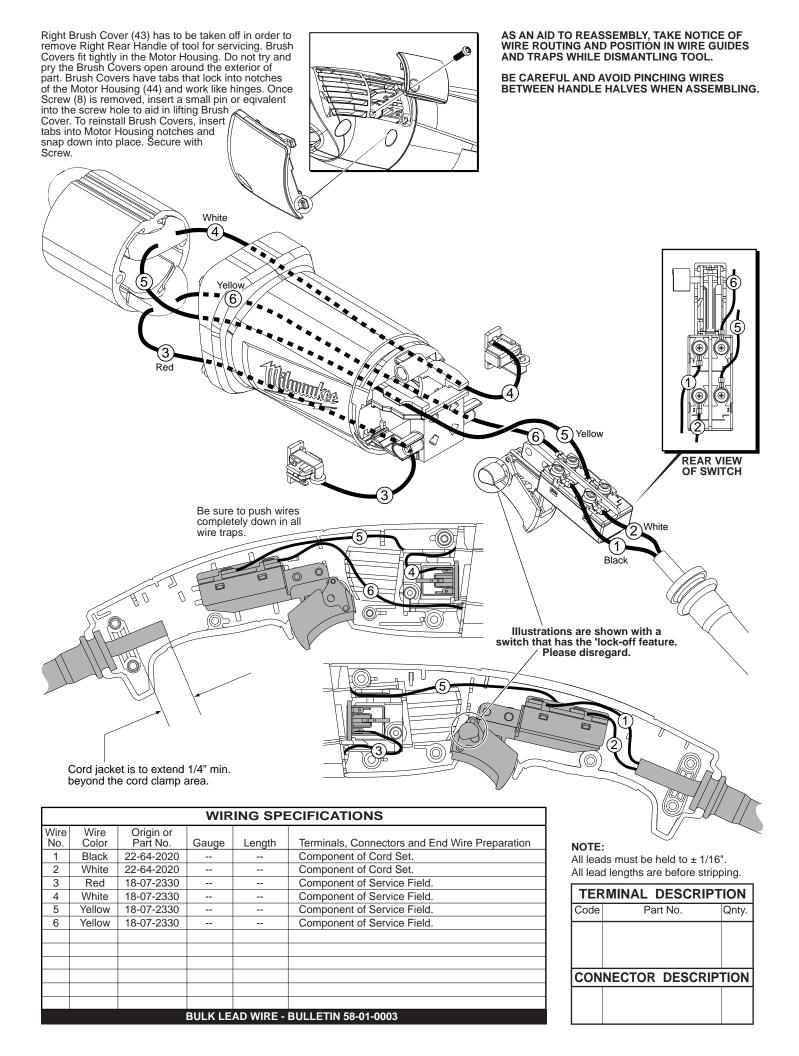

## SERVICE PARTS LIST SPECIFY CATALOG NO. AND SERIAL NO. WHEN ORDERING PARTS

BULLETIN NO. 54-38-1742

REVISED BULLETIN DATE
54-38-1741 Nov. 2010
WIRING INSTRUCTION

4.5" & 5" RAT-TAIL ANGLE GRINDERS

CAT. NO. 6122-31 6122-31A