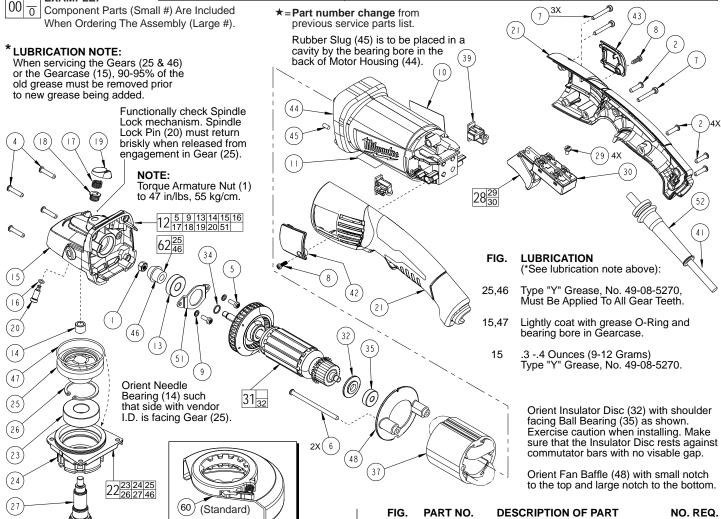

**EXAMPLE:** 

STARTING SERIAL NUMBER

B66C

See Reverse Side

| FIG.                       | PART NO.   | DESCRIPTION OF PART          | NO. REQ.          |
|----------------------------|------------|------------------------------|-------------------|
| 1                          | 05-55-0620 | M5 Hex Nut                   | (1)               |
| 2                          | 05-88-1200 | M4 x 16 Pan Hd. T-20 Screw   | (4)               |
| 3                          | 05-88-1210 | M4 x 14 Pan Hd. T-20 Screw   | (4)               |
| 4                          | 05-88-1250 | M4 x 20 Pan Hd. T-20 Screw   | (4)               |
| 5                          | 05-88-1280 | M4 x 10 Pan Hd. T-20 Screw   | (2)               |
| 2<br>3<br>4<br>5<br>6<br>7 | 05-88-1290 | M4 x 76 Pan Hd. T-20 Screw   | (2)               |
| 7                          | 05-88-1650 | M4 x 25 Pan Hd. T-20 Screw   | (2)<br>(2)<br>(3) |
| 8                          | 05-88-1610 | M3.5 x 10 Pan Hd. T-10 Screw | (2)<br>(6)        |
| 8<br>9                     | 05-90-0225 | M4 Lock Washer               | (6)               |
| 10                         | 12-20-6116 | Service Nameplate            | (1)               |
| 11                         | 10-15-1230 | Warning Label                | (1)               |
| 12                         | 14-29-0312 | Gearcase Assembly            | (1)               |
| 13                         | 02-04-0620 | Ball Bearing                 | (1)               |
| 14                         | 02-50-0025 | Needle Bearing               | (1)               |
| 15                         |            | Gearcase                     | (1)               |
| 16                         | 34-40-0450 | O-Ring                       | (1)               |
| 17                         | 40-50-1330 | Compression Spring           | (1)               |
| 18                         | 42-42-0580 | Spindle Lock Tube            | (1)               |
| 19                         | 42-42-0590 | Spindle Lock Button          | (1)               |
| 20                         | 42-60-1660 | Spindle Lock Pin             | (1)               |
| 21                         | 14-34-0780 | Rear Handle Assembly         | (1)               |
| <b>★</b> 22                | 14-73-0411 | Spindle/Hub Assembly         | (1)               |
| 23                         |            | Ball Bearing                 | (1)               |
| 24                         | 28-53-0410 | Lower Gearcase Hub           | (1)               |
|                            |            |                              |                   |

(61) (Optional)

| FIG.        | PART NO.     |                                                    | NO. REQ |
|-------------|--------------|----------------------------------------------------|---------|
| <b>★25</b>  | 24.00.2275   | Bevel Gear                                         | (1)     |
| 26<br>27    | 34-80-2275   | Retaining Ring                                     | (1)     |
|             | 38-50-1280   | Spindle                                            | (1)     |
| 28          | 14-78-0525   | Switch Assembly<br>M4 x 10 Pan Hd. Slt. T-15 Screw | (1)     |
| 29          | 05-88-1600   |                                                    | (4)     |
| 30          | 23-66-2685   | Switch                                             | (1)     |
| 31          | 16-10-7020   | Service Armature Assembly                          | (1)     |
| 32          | 45 00 0400   | Insulation Disc                                    | (1)     |
| 34          | 45-88-0406   | Washer                                             | (1)     |
| 35          | 02-04-2110   | Ball Bearing                                       | (1)     |
| 37          | 18-07-2330   | Service Field                                      | (1)     |
| 39          |              | Carbon Brush Assembly                              | (2)     |
| 41          |              | Cord                                               | (1)     |
| 42          |              | Brush Cover - Left                                 | (1)     |
| 43          |              | Brush Cover - Right                                | (1)     |
| 44          |              | Motor Housing                                      | (1)     |
| 45          | 31-53-0240   | Rubber Slug                                        | (1)     |
| <b>★</b> 46 | 0.4.40.04.00 | Bevel Pinion                                       | (1)     |
| 47          | 34-40-0180   | O-Ring                                             | (1)     |
| 48          | 42-14-0025   | Fan Baffle                                         | (1)     |
| 49          | 43-34-0036   | Inner Disk Flange                                  | (1)     |
| 50          | 44-40-0035   | Outer Flange Nut                                   | (1)     |
| 51          | 44-66-0450   | Bearing Retainer                                   | (1)     |
| 52          | 44-76-0210   | Strain Relief                                      | (1)     |
| 60          | 43-54-1070   | 4.5" T27 Guard Assembly (Standard)                 | (1)     |
| 04          | 43-54-1075   | 5" T27 Guard Assy. (u/o 6122-31A) (Standard        |         |
| 61          | 43-54-1090   | 4.5" T1 Guard Assembly (Optional)                  | (1)     |
| 4.00        | 43-54-1095   | 5" T1 Guard Assy. (u/o 6122-31A) (Optional)        | (1)     |
| <b>★</b> 62 | 14-29-0025   | Gear Set                                           | (1)     |
|             | 42-62-0100   | Side Handle (Not Shown)                            | (1)     |
|             | 49-96-7215   | Spanner Wrench (Not Shown)                         | (1)     |