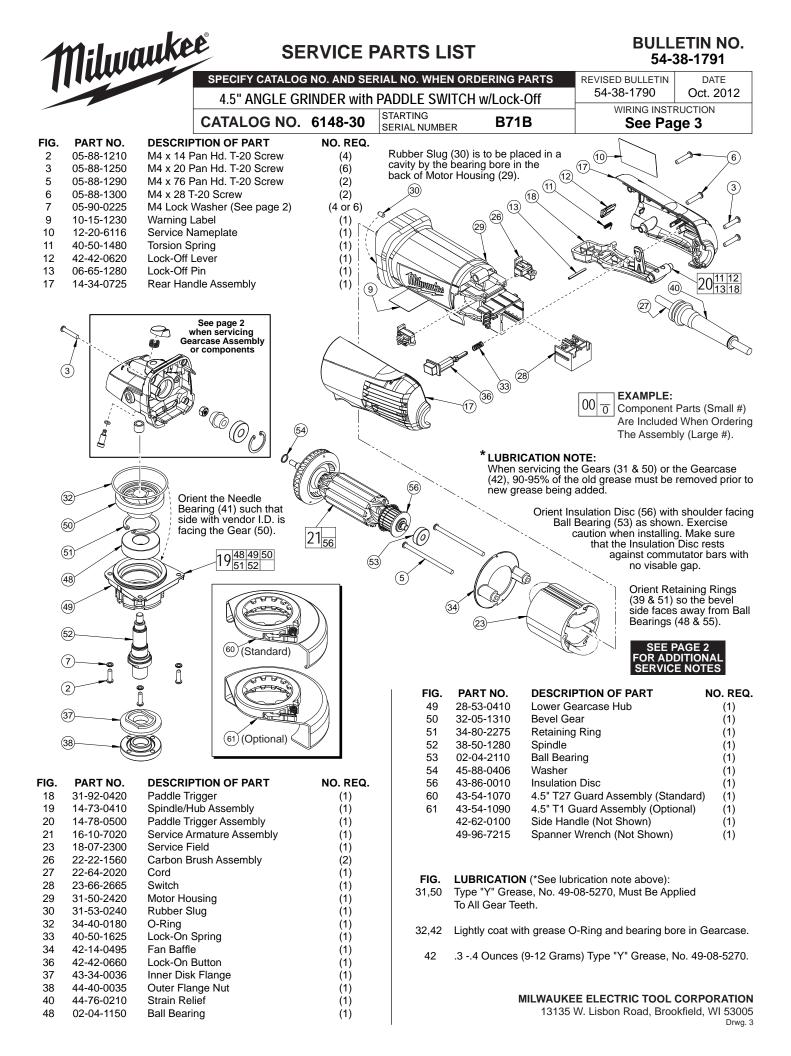

- 41 Orient the Needle Bearing (41) such that the side with the vendor I.D. is facing the Gear (50).
- 47,50 Functionally check Spindle Lock mechanism. Spindle Lock Pin (47) must return briskly when released from engagement in Gear (50), reference illustration on first page.
- 7 There are 2 Lock Washers (7) that are utilized in the 14-29-0312 Gearcase Assembly (13). There are 4 Lock Washers used to help secure the Lower Gearcase Hub (49). There is a total quantity of 6. Reference illustration above and on page 1.
- 41 Orient the Needle Bearing (41) such that the side with the vendor I.D. is facing the Gear (50).
- 46 When replacining Spindle Lock Tube (46), apply a few drops of thread locking sealant to outside threads prior to installation. Torque Spindle Lock Tube to 12 in/lbs, 14 kg/cm.
- 47,50 Functionally check Spindle Lock mechanism. Spindle Lock Pin (47) must return briskly when released from engagement in Gear (50), reference illustration on first page.