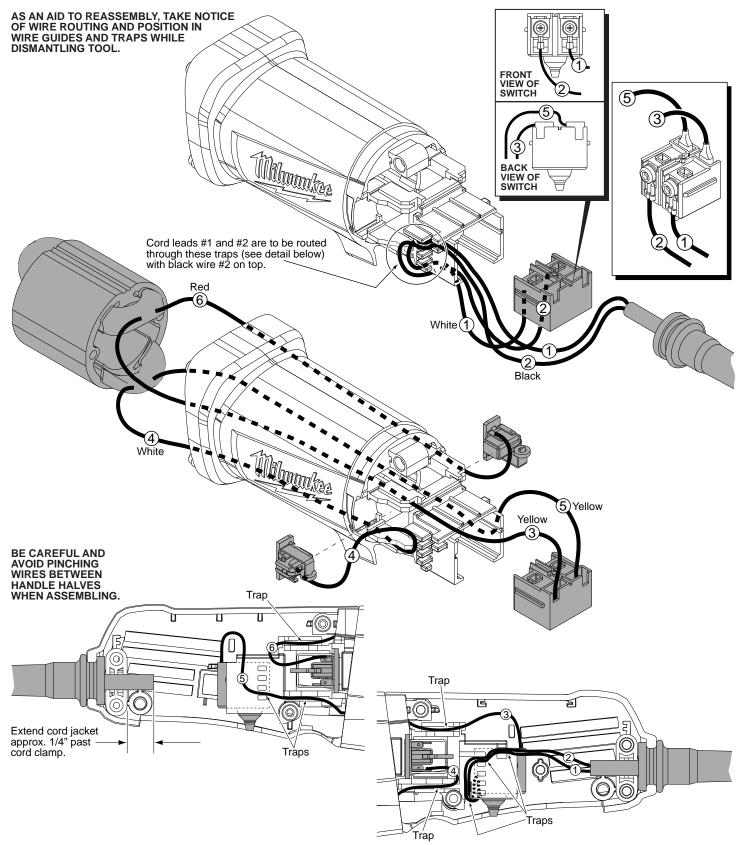

| WIRING SPECIFICATIONS |                                      |                       |       |        |                                                |  |  |  |
|-----------------------|--------------------------------------|-----------------------|-------|--------|------------------------------------------------|--|--|--|
| Wire<br>No.           | Wire<br>Color                        | Origin or<br>Part No. | Gauge | Length | Terminals, Connectors and End Wire Preparation |  |  |  |
| 1                     | White                                | 22-64-2020            |       |        | Component of cord set.                         |  |  |  |
| 2                     | Black                                | 22-64-2020            |       |        | Component of cord set.                         |  |  |  |
| 3                     | Yellow                               | 18-07-2300            |       |        | Component of field.                            |  |  |  |
| 4                     | Red                                  | 18-07-2300            |       |        | Component of field.                            |  |  |  |
| 5                     | Yellow                               | 18-07-2300            |       |        | Component of field.                            |  |  |  |
| 6                     | White                                | 18-07-2300            |       |        | Component of field.                            |  |  |  |
|                       | BULK LEAD WIRE - BULLETIN 58-01-0003 |                       |       |        |                                                |  |  |  |

NOTE:

All leads must be held to  $\pm 1/16$ ". All lead lengths are before stripping.

| TERMINAL DESCRIPTION  |          |       |  |  |  |  |  |  |
|-----------------------|----------|-------|--|--|--|--|--|--|
| Code                  | Part No. | Qnty. |  |  |  |  |  |  |
|                       |          |       |  |  |  |  |  |  |
|                       |          |       |  |  |  |  |  |  |
| CONNECTOR DESCRIPTION |          |       |  |  |  |  |  |  |
|                       |          |       |  |  |  |  |  |  |
|                       |          |       |  |  |  |  |  |  |