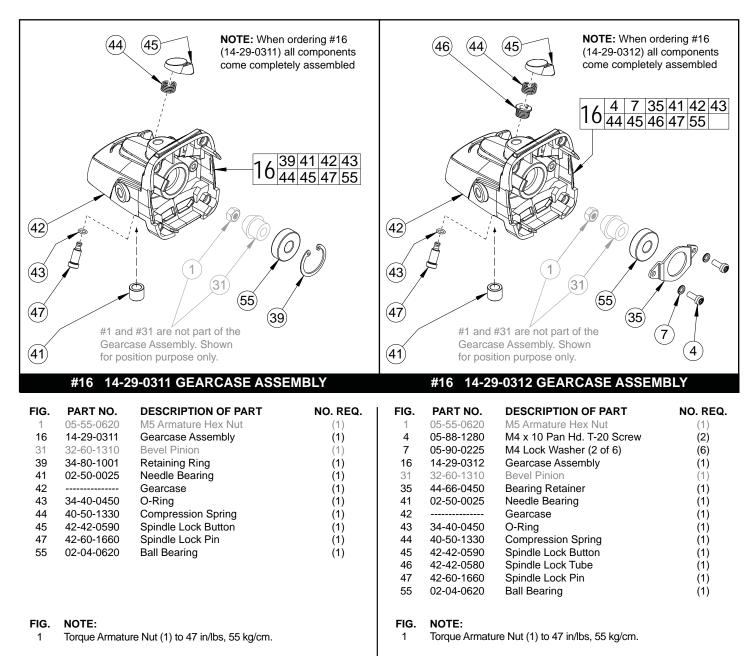

- 41 Orient the Needle Bearing (41) such that the side with the vendor I.D. is facing the Gear (50).
- 47,50 Functionally check Spindle Lock mechanism. Spindle Lock Pin (47) must return briskly when released from engagement in Gear (50), reference illustration on first page.
- 7 There are 2 Lock Washers (7) that are utilized in the 14-29-0312 Gearcase Assembly (13). There are 4 Lock Washers used to help secure the Lower Gearcase Hub (49). There is a total quantity of 6. Reference illustration above and on page 1.
- 41 Orient the Needle Bearing (41) such that the side with the vendor I.D. is facing the Gear (50).
- 46 When replacining Spindle Lock Tube (46), apply a few drops of thread locking sealant to outside threads prior to installation. Torque Spindle Lock Tube to 12 in/lbs, 14 kg/cm.
- 47,50 Functionally check Spindle Lock mechanism. Spindle Lock Pin (47) must return briskly when released from engagement in Gear (50), reference illustration on first page.