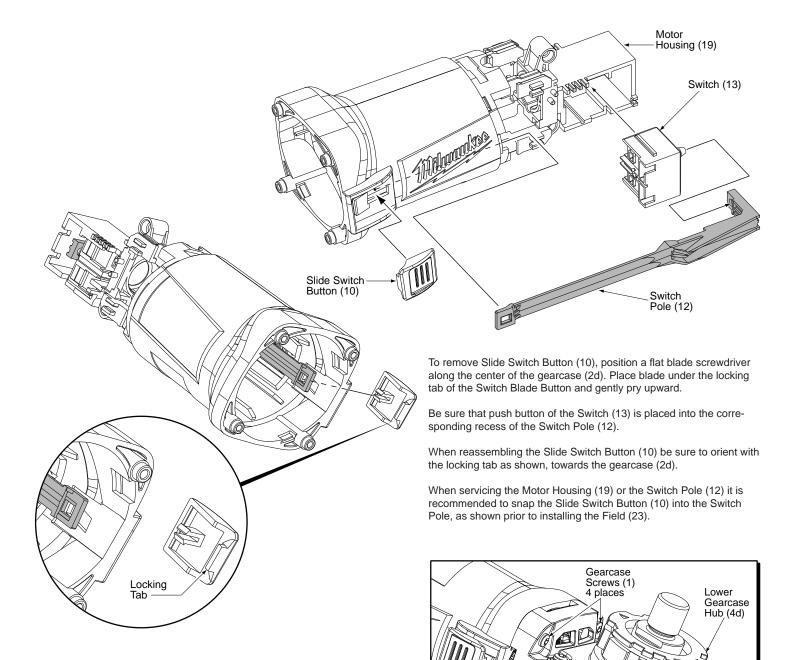

| When servicing the Gearcase (2d), first remove the four Screws (1) |
|--------------------------------------------------------------------|
| and Lower Gearcase Hub (4d) to prevent damage to the bottom two    |
| <br>Screws (6) that secure the Gearcase.                           |