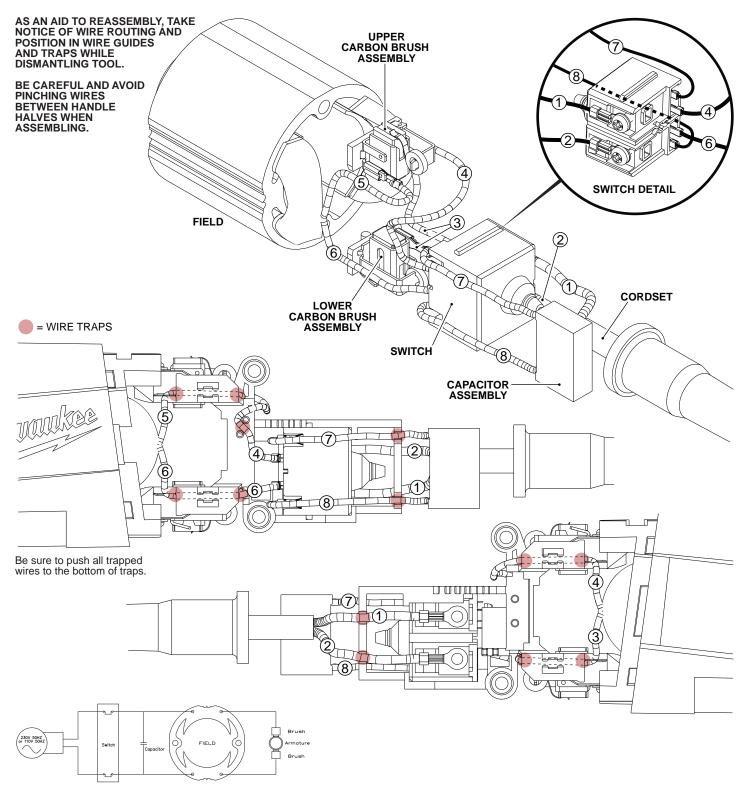

WIRING SCHEMATIC

|             | WIRING SPECIFICATIONS                |                       |       |        |                                                                          |
|-------------|--------------------------------------|-----------------------|-------|--------|--------------------------------------------------------------------------|
| Wire<br>No. | Wire<br>Color                        | Origin or<br>Part No. | Gauge | Length | Terminals, Connectors and End Wire Preparation                           |
| 1           | Blue                                 | 22-64-4030            |       |        | Component of cord set. Connect to top position on side of switch.        |
| 2           | Brown                                | 22-64-4030            |       |        | Component of cord set. Connect to bottom position on side of switch.     |
| 3           | Red                                  | 18-04-0185            |       |        | Component of field. Connect to lower carbon brush assembly.              |
| 4           | Black                                | 18-04-0185            |       |        | Component of field. Connect to front of switch, see detail.              |
| 5           | White                                | 18-04-0185            |       |        | Component of field. Connect to upper carbon brush assembly.              |
| 6           | Black                                | 18-04-0185            |       |        | Component of field. Connect to front of switch, see detail.              |
| 7           | Black                                | 23-38-0020            |       |        | Component of capacitor assembly. Connect to front of switch, see detail. |
| 8           | Black                                | 23-38-0020            |       |        | Component of capacitor assembly. Connect to front of switch, see detail. |
|             | BULK LEAD WIRE - BULLETIN 58-01-0003 |                       |       |        |                                                                          |