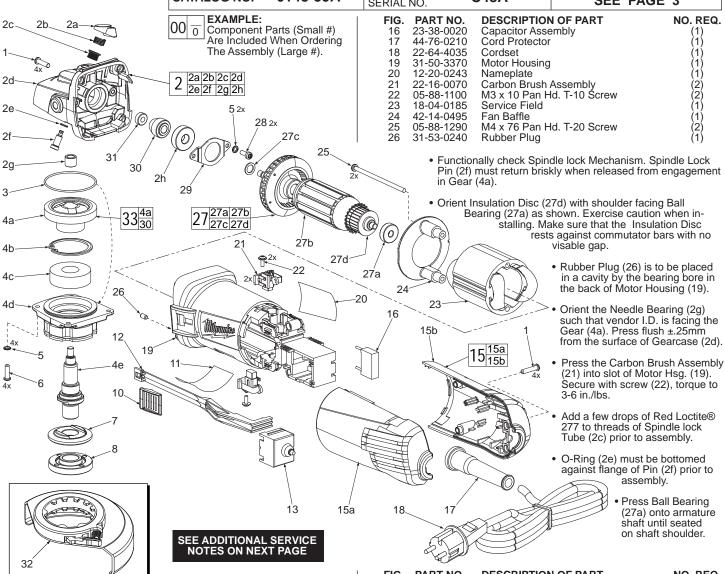

## SERVICE PARTS LIST

Milwankee SPECIFY CATALOG NO. AND SERIAL NO. WHEN ORDERING PARTS DATE **REVISED BULLETIN** Nov. 2014 (115mm) ANGLE GRINDER WIRING INSTRUCTION STARTING SERIAL NO 6148-59A CATALOG NO. C43A SEE PAGE 3 **EXAMPLE:** FIG. PART NO. DESCRIPTION OF PART

| FIG.        | PART NO.   | DESCRIPTION OF PART | NO. REQ. |
|-------------|------------|---------------------|----------|
| 1           | 05-88-1255 |                     | (8)      |
| 2           | 14-29-0310 | Gearcase Assembly   | (1)      |
| 2a          | 42-42-0590 | Spindle Lock Button | (1)      |
| 2b          | 40-50-1330 | Spring              | (1)      |
| 2c          | 42-42-0580 | Spindle Lock Tube   | (1)      |
| 2d          |            | Gearcase            | (1)      |
| 2e          | 34-40-0450 | O-Ring              | (1)      |
| 2f          | 42-60-1660 | Spindle Lock Pin    | (1)      |
| 2g          | 02-50-0025 | Needle Bearing      | (1)      |
| 2h          | 02-04-0620 | Ball Bearing        | (1)      |
| 3           | 34-40-0180 | O-Ring              | (1)      |
| 4a          |            | Spiral Bevel Gear   | (1)      |
| 4b          | 34-80-2275 |                     | (1)      |
|             | 02-04-1150 |                     | (1)      |
| 4d          | 28-53-0410 |                     | (1)      |
| 4e          | 38-50-0130 | M14 Output Shaft    | (1)      |
| 5<br>6<br>7 | 05-90-0225 |                     | (6)      |
| 6           | 05-88-1210 |                     | (4)      |
| 7           | 43-05-0055 |                     | (1)      |
|             | 44-40-0125 |                     | (1)      |
|             | 31-92-0430 |                     | (1)      |
|             | 10-15-0023 |                     | (1)      |
|             | 31-92-0470 |                     | (1)      |
|             | 23-66-2665 |                     | (1)      |
|             | 31-44-0386 |                     | (1)      |
|             | 31-50-0405 |                     | (1)      |
| 15b         | 31-50-0415 | Rear Handle Cover   | (1)      |

| FIG. | PART NO.   | DESCRIPTION OF PART        | NO. REQ. |
|------|------------|----------------------------|----------|
| 27   | 16-04-0180 | Service Armature Assembly  | (1)      |
| 27a  | 02-04-2110 | Ball Bearing               | (1)      |
| 27b  |            | Armature                   | (1)      |
| 27c  | 45-88-0406 | Washer                     | (1)      |
| 27d  | 43-86-0010 | Insulator Ring             | (1)      |
| 28   | 05-88-1280 | M4 x 10 Pan Hd. T-20 Screw | (2)      |
| 29   | 44-66-0450 | Bearing Retainer           | (1)      |
| 30   |            | Bevel Pinion               | (1)      |
| 31   | 05-55-0620 | M5 Hex Nut                 | (1)      |
| 32   | 43-54-1070 | 4.5" T27 Guard             | (1)      |
| 33   | 14-29-0025 | Gear Set                   | (1)      |
|      | 42-62-0110 | Side Handle (Not Shown)    | (1)      |
|      | 49-96-0015 | Spanner Wrench (Not Shown) | (1)      |
|      |            |                            |          |

\*LUBRICATION NOTE: When servicing the Gears (4a & 30) or the Gearcase (2d), 90-95% of the old grease must be removed prior to new grease being added.

**LUBRICATION** (\*See lubrication note above): FIG.

4a,30 Type "Y" Grease, No. 49-08-5270, Must Be Applied To All Gear Teeth.

Lightly coat with grease O-Ring and bearing bore in Gearcase. 2d,2e

.4 Ounces (13 Grams) Type "Y" Grease, No. 49-08-5270.

MILWAUKEE ELECTRIC TOOL CORPORATION