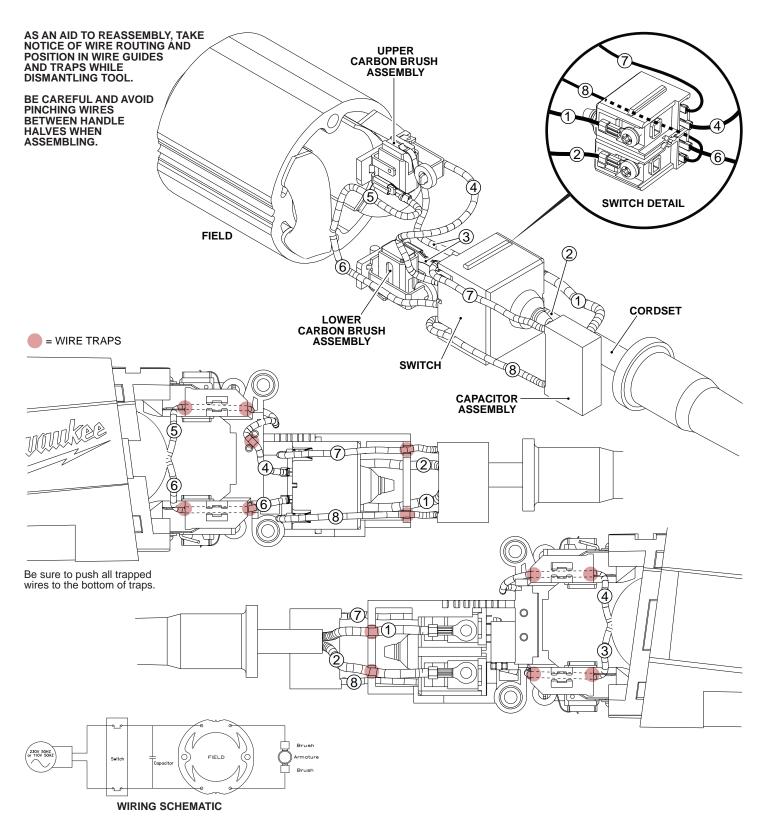

Locking

| WIRING SPECIFICATIONS                |               |                       |       |        |                                                                          |  |
|--------------------------------------|---------------|-----------------------|-------|--------|--------------------------------------------------------------------------|--|
| Wire<br>No.                          | Wire<br>Color | Origin or<br>Part No. | Gauge | Length | Terminals, Connectors and End Wire Preparation                           |  |
| 1                                    | Blue          | 22-64-4030            |       | -      | Component of cord set. Connect to top position on side of switch.        |  |
| 2                                    | Brown         | 22-64-4030            |       |        | Component of cord set. Connect to bottom position on side of switch.     |  |
| 3                                    | Red           | 18-04-0185            |       |        | Component of field. Connect to lower carbon brush assembly.              |  |
| 4                                    | Black         | 18-04-0185            |       |        | Component of field. Connect to front of switch, see detail.              |  |
| 5                                    | White         | 18-04-0185            |       |        | Component of field. Connect to upper carbon brush assembly.              |  |
| 6                                    | Black         | 18-04-0185            |       |        | Component of field. Connect to front of switch, see detail.              |  |
| 7                                    | Black         | 23-38-0020            |       |        | Component of capacitor assembly. Connect to front of switch, see detail. |  |
| 8                                    | Black         | 23-38-0020            |       |        | Component of capacitor assembly. Connect to front of switch, see detail. |  |
| BULK LEAD WIRE - BULLETIN 58-01-0003 |               |                       |       |        |                                                                          |  |