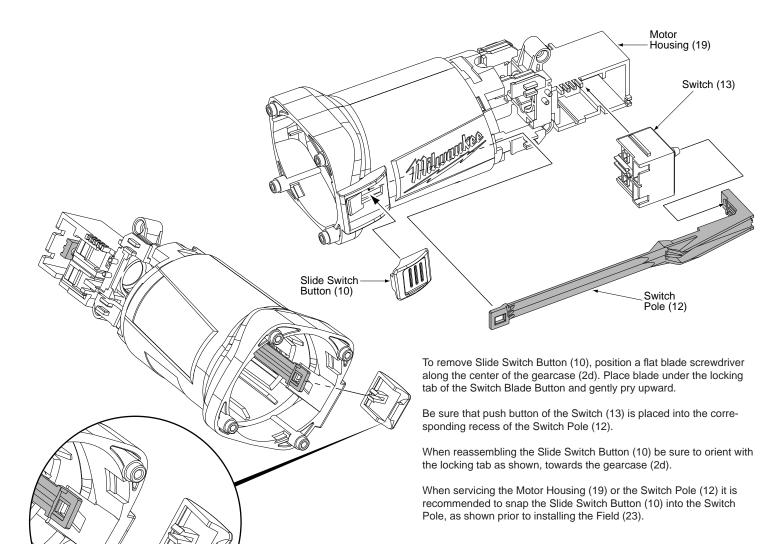

| FIG.        | PART NO.   | DESCRIPTION OF PART | NO. REQ. |
|-------------|------------|---------------------|----------|
| 1           | 05-88-1255 |                     | (8)      |
| 2           | 14-29-0310 | Gearcase Assembly   | (1)      |
| 2a          | 42-42-0590 | Spindle Lock Button | (1)      |
| 2b          | 40-50-1330 | Spring              | (1)      |
| 2c          | 42-42-0580 | Spindle Lock Tube   | (1)      |
| 2d          |            | Gearcase            | (1)      |
| 2e          | 34-40-0450 | O-Ring              | (1)      |
| 2f          | 42-60-1660 | Spindle Lock Pin    | (1)      |
| 2g          | 02-50-0025 | Needle Bearing      | (1)      |
| 2h          | 02-04-0620 | Ball Bearing        | (1)      |
| 3           | 34-40-0180 | O-Ring              | (1)      |
| 4a          |            | Spiral Bevel Gear   | (1)      |
| 4b          | 34-80-2275 |                     | (1)      |
|             | 02-04-1150 |                     | (1)      |
| 4d          | 28-53-0410 |                     | (1)      |
| 4e          | 38-50-0130 | M14 Output Shaft    | (1)      |
| 5<br>6<br>7 | 05-90-0225 |                     | (6)      |
| 6           | 05-88-1210 |                     | (4)      |
| 7           | 43-05-0055 |                     | (1)      |
|             | 44-40-0125 |                     | (1)      |
|             | 31-92-0430 |                     | (1)      |
|             | 10-15-0023 |                     | (1)      |
|             | 31-92-0470 |                     | (1)      |
|             | 23-66-2665 |                     | (1)      |
|             | 31-44-0386 |                     | (1)      |
|             | 31-50-0405 |                     | (1)      |
| 15b         | 31-50-0415 | Rear Handle Cover   | (1)      |

| FIG. | PART NO.   | DESCRIPTION OF PART        | NO. REQ. |
|------|------------|----------------------------|----------|
| 27   | 16-04-0180 | Service Armature Assembly  | (1)      |
| 27a  | 02-04-2110 | Ball Bearing               | (1)      |
| 27b  |            | Armature                   | (1)      |
| 27c  | 45-88-0406 | Washer                     | (1)      |
| 27d  | 43-86-0010 | Insulator Ring             | (1)      |
| 28   | 05-88-1280 | M4 x 10 Pan Hd. T-20 Screw | (2)      |
| 29   | 44-66-0450 | Bearing Retainer           | (1)      |
| 30   |            | Bevel Pinion               | (1)      |
| 31   | 05-55-0620 | M5 Hex Nut                 | (1)      |
| 32   | 43-54-1070 | 4.5" T27 Guard             | (1)      |
| 33   | 14-29-0025 | Gear Set                   | (1)      |
|      | 42-62-0110 | Side Handle (Not Shown)    | (1)      |
|      | 49-96-0015 | Spanner Wrench (Not Shown) | (1)      |
|      |            |                            |          |