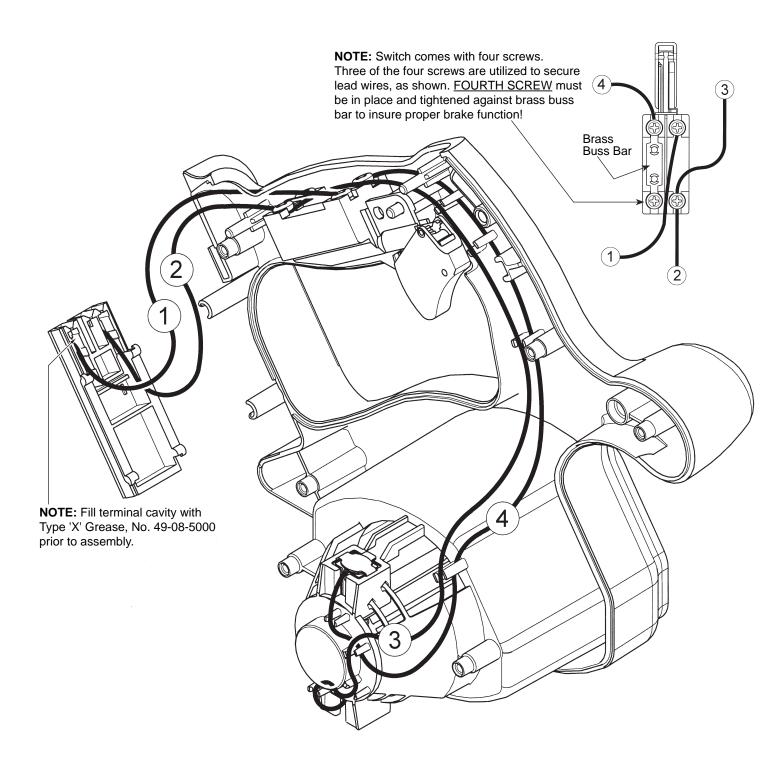

MILWAUKEE TOOL • www.milwaukeetool.com 13135 W. Lisbon Road, Brookfield, Wisc. 53005

| WIRING SPECIFICATIONS                |               |                       |       |        |                                                |  |  |  |
|--------------------------------------|---------------|-----------------------|-------|--------|------------------------------------------------|--|--|--|
| Wire<br>No.                          | Wire<br>Color | Origin or<br>Part No. | Gauge | Length | Terminals, Connectors and End Wire Preparation |  |  |  |
| 1                                    | Red           | 23-94-4260            |       |        | Leadwire Assembly                              |  |  |  |
| 2                                    | Black         | 23-94-4270            |       |        | Leadwire Assembly                              |  |  |  |
| 3                                    | Black         | 22-18-1125            |       |        | Component Of Brush Assembly                    |  |  |  |
| 4                                    | Red           | 22-18-1120            |       |        | Component Of Brush Assembly                    |  |  |  |
|                                      |               |                       |       |        |                                                |  |  |  |
|                                      |               |                       |       |        |                                                |  |  |  |
|                                      |               |                       |       |        |                                                |  |  |  |
| BULK LEAD WIRE - BULLETIN 58-01-0003 |               |                       |       |        |                                                |  |  |  |

## NOTE:

All lead lengths are before stripping. All leads must be held to ± .125" unless specified elsewhere. Strip wire per ES 13-11. Crimp terminals per ES 13-15.

| TERMINAL DESCRIPTION |  |  |  |  |  |  |
|----------------------|--|--|--|--|--|--|
| Code Part No.        |  |  |  |  |  |  |
|                      |  |  |  |  |  |  |
|                      |  |  |  |  |  |  |
|                      |  |  |  |  |  |  |
|                      |  |  |  |  |  |  |