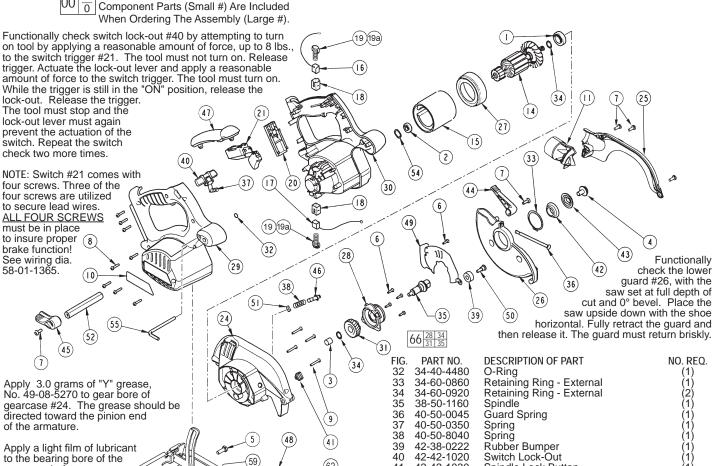

## SERVICE PARTS LIST

Milwaukee

gearcase before assembling the

armature/bearing.

(53

SPECIFY CATALOG NO. AND SERIAL NO. WHEN ORDERING PARTS REVISED BULLETIN DATE Aug. 2015 **TILE CUTTER** WIRING INSTRUCTION CATALOG NUMBER STARTING 58-01-1365 6310-59 **C69A** SERIAL NO.

EXAMPLE: 00 Component Parts (Small #) Are Included 0

63

(60)

|                                                                       |                                                                                                                                          | 65 65                                                                                                                                                                                                                                                                                                                                                                                                                   | 64)                                                                             |
|-----------------------------------------------------------------------|------------------------------------------------------------------------------------------------------------------------------------------|-------------------------------------------------------------------------------------------------------------------------------------------------------------------------------------------------------------------------------------------------------------------------------------------------------------------------------------------------------------------------------------------------------------------------|---------------------------------------------------------------------------------|
| 11<br>13<br>14<br>15<br>16<br>17<br>18<br>19<br>19a<br>20<br>21<br>24 | 14-74-0315<br>16-01-2111<br>18-01-2000<br>22-18-1120<br>22-18-1125<br>22-20-0425<br>22-32-0420<br>40-50-8745<br>22-56-0230<br>23-66-1000 | DESCRIPTION OF PART Ball Bearing Ball Bearing Needle Bearing Left Hand Screw 1/4-20 x 3/4 Screw 6-32 x .5 Pan Hd. Taptite Screw T-15 10-24 x .5 Pan Hd. Taptite Screw T-25 Plastite Torx Screw T-15 Plastite Torx Screw T-15 Logo Label Dust Chute Shoe Assembly Armature Field Brush Assembly - Red Brush Assembly - Black Brush Tube Brush Spring Clip Brush Spring Connector Block Switch Gearcase Upper Guard Cover | NO. REQ. (1) (1) (1) (1) (5) (5) (8) (4) (1) (1) (1) (1) (1) (1) (1) (1) (1) (1 |
| 26                                                                    | 28-41-0955                                                                                                                               | Lower Guard Baffle Gearcase Cover Right Handle Halve                                                                                                                                                                                                                                                                                                                                                                    | (1)                                                                             |
| 27                                                                    | 31-05-0350                                                                                                                               |                                                                                                                                                                                                                                                                                                                                                                                                                         | (1)                                                                             |
| 28                                                                    | 31-15-0601                                                                                                                               |                                                                                                                                                                                                                                                                                                                                                                                                                         | (1)                                                                             |
| 29                                                                    | 31-44-1970                                                                                                                               |                                                                                                                                                                                                                                                                                                                                                                                                                         | (1)                                                                             |
| 30                                                                    | 31-44-1975                                                                                                                               | Left Handle Halve                                                                                                                                                                                                                                                                                                                                                                                                       | (1)                                                                             |
| 31                                                                    | 32-75-1370                                                                                                                               | Spindle Gear                                                                                                                                                                                                                                                                                                                                                                                                            | (1)                                                                             |

13 59 60 61 62

| 32 | 34-40-4460 | O-King                                | (1) |
|----|------------|---------------------------------------|-----|
| 33 |            | Retaining Ring - External             | (1) |
| 34 |            | Retaining Ring - External             | (2) |
| 35 |            | Spindle                               | (1) |
| 36 | 40-50-0045 | Guard Spring                          | (1) |
| 37 | 40-50-0350 | Spring                                | (1) |
| 38 | 40-50-8040 | Spring                                | (1) |
| 39 | 42-38-0222 | Rubber Bumper                         | (1) |
| 40 | 42-42-1020 | Switch Lock-Out                       | (1) |
| 41 | 42-42-1030 | Spindle Lock Button                   | (1) |
| 42 | 43-34-0790 | Inner Flange                          | (1) |
| 43 | 43-34-0795 | Outer Flange                          | (1) |
| 44 | 44-10-0420 | Guard Lever                           | (1) |
| 45 | 44-10-0430 | Depth Lever                           | (1) |
| 46 | 44-20-0650 | Spindle Lock                          | (1) |
| 47 | 44-52-0540 | Cushion Grip                          | (1) |
| 48 | 44-60-0740 | Pivot Pin                             | (1) |
| 49 | 44-66-0560 | Retaining Plate                       | (1) |
| 50 | 45-04-0485 | Bumper Screw                          | (1) |
| 51 | 45-06-0720 | Felt Seal                             | (1) |
| 52 | 45-08-0395 | Depth Shaft                           | (1) |
| 53 | 45-88-1515 | Washer                                | (1) |
| 54 | 45-88-5615 | Wave Spring Washer                    | (1) |
| 55 | 49-96-0080 | 3/16 Hex Key                          | (1) |
| 59 | 06-10-0660 | 1/4-20 x 1/2 Short Neck Carriage Bolt | (1) |
| 60 | 45-88-1560 | Washer                                | (1) |
| 61 | 43-98-0730 | Bevel Adjustment Knob                 | (1) |
| 62 | 43-98-0720 | Rip Fence Knob                        | (1) |
| 63 |            | Spring                                | (1) |
| 64 |            | 10-32 x 3/8 CSK Machine Screw T-25    | (4) |
| 65 | 06-83-1600 | 10-32 x 3/8 Set Screw                 | (1) |
| 66 | 14-46-2570 | Gear Service Assembly                 | (1) |
|    | 43-30-0100 | Rip Fence (Not Shown)                 | (1) |
|    | 48-55-1490 | Carrying Case (Not Shown)             | (1) |
|    | 23-94-4260 | Red Leadwire Assembly (Not Shown)     | (1) |
|    | 23-94-4270 | Black Leadwire Assembly (Not Shown)   | (1) |
|    |            |                                       |     |

## FIG.

3

- Orient the ball bearing so that the seal faces the fan and the open side faces the gearcase.
  - Press needle bearing flush to .015 sub-flush in gearcase.
- 33 Position retaining ring with rounded edge facing lower guard.
- 46 Functionally check spindle lock. Spindle lock must return briskly when released from engagement in gear.