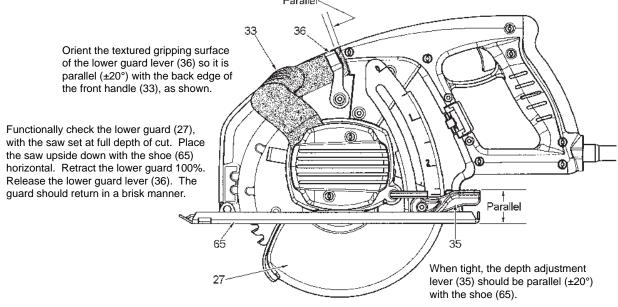

DATE May 2014

NO REQ.

(1) (1)

(1) (1) (1)

REVISED BULLETIN

**DESCRIPTION OF PART** 

Handle Half, Right

Lower Guard Lever

External Retaining Ring

Front Handle

Motor Housing Depth Lever

E-Ring