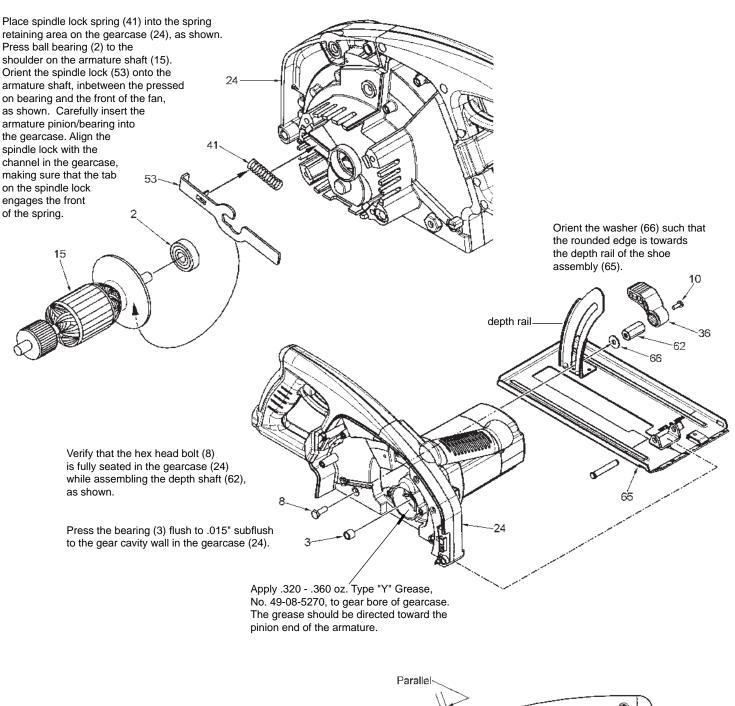

DATE May 2014

NO REQ.

(1) (1)

(1) (1) (1)

REVISED BULLETIN

**DESCRIPTION OF PART** 

Handle Half, Right

Lower Guard Lever

External Retaining Ring

Front Handle

Motor Housing Depth Lever

E-Ring