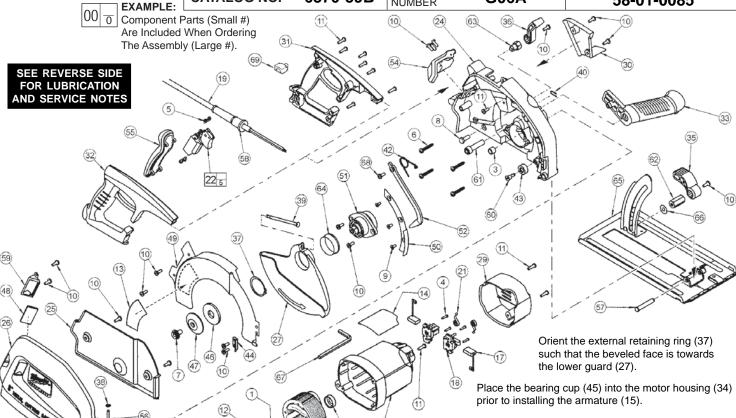

## SERVICE PARTS LIST

Milwaukee SPECIFY CATALOG NO. AND SERIAL NO. WHEN ORDERING PARTS **METAL CUTTING SAW** 

WIRING INSTRUCTION SERIAL NUMBER 6370-59B CATALOG NO. G06A 58-01-0085

FIG.

32

33

34 35

36

37

15 20

PART NO.

31-44-0216

31-44-0225

31-50-0015

31-52-0015

31-52-0040

34-60-0060

34-60-0400

|      |            |                                          |                   |    | 04 00 0400 | _ rung                                  | \!/      |
|------|------------|------------------------------------------|-------------------|----|------------|-----------------------------------------|----------|
|      | ` \ _      | 41)                                      |                   | 39 | 40-50-0045 | Spring, Guard                           | (1)      |
|      |            | (4)                                      |                   | 40 | 40-50-0315 | Wrench Clip                             | (1)      |
| FIG. | PART NO.   | DESCRIPTION OF PART                      | NO REQ.           | 41 | 40-50-0345 | Spindle Lock Spring                     | (1)      |
| 1    | 02-04-0852 | Bearing                                  | (1)               | 42 | 40-50-0355 | Torsion Spring                          | (1)      |
| 2    | 02-04-1050 | Bearing                                  | (1)               | 43 | 42-38-0222 | Bumper                                  | (1)      |
| 3    | 02-50-0015 | Needle Bearing                           | (1)               | 44 | 42-70-0050 | Cover Clip                              | (1)      |
| 4    | 05-71-0035 | Screws                                   | (4)               | 45 | 42-96-0025 | Bearing Cup                             | (1)      |
| 5    | 05-78-0130 | Switch Screw                             | (4)               | 46 | 43-34-0090 | Inner Flange                            | (1)      |
| 6    | 05-88-9925 | TS5 x 30mm Phillips Hd. Screw            | (4)               | 47 | 43-34-0095 | Outer Flange                            | (1)      |
| 7    | 06-75-0035 | 5/16-18 X 9/16" Blade Screw              | (1)               | 48 | 43-50-0015 | Glass Window                            | (1)      |
| 8    | 06-75-5860 | 1/4-20 X 3/4" Hex Hd. Screw              | (1)               | 49 | 43-54-0030 | Inner Guard                             | (1)      |
| 9    | 06-82-3792 | 8-32 x 3/8" Flat Head Taptite T-15       | (3)               | 50 | 43-56-0015 | Chip Guide Plate                        | (1)      |
| 10   | 06-82-5314 | 10-24 X 1/2" Pan Hd. Taptite T-25        | (15)              | 51 | 43-78-0025 | Hub Assembly                            | (1)      |
| 11   | 06-82-7270 | 8-16 X .625 Pan Hd. Slotted Plastite T-2 |                   | 52 | 44-14-0015 | Lower Guard Link                        | (1)      |
| 12   | 06-82-7453 | 8-16 X 2.25 Pan Hd. Slotted Plastite T2  |                   | 53 | 44-20-0015 | Spindle Lock                            | (1)      |
| 13   | 10-20-0002 | Warning Label, Inner Guard               | 0 (2)<br>(1)      | 54 | 44-20-0050 | Latch Assembly                          | (1)      |
| 14   | 12-20-0230 | Service Nameplate Kit                    | (1)               | 55 | 44-52-0681 | Grip                                    | (1)      |
| 15   | 16-62-1015 | Armature                                 | (1)               | 56 | 44-60-0105 | Front Latch Pin                         | (1)      |
| 16   | 18-62-1015 | Field Assembly                           | (1)               | 57 | 44-60-1180 | Pivot Pin                               | (1)      |
| 17   | 22-16-0060 | Carbon Brush                             | (2)               | 58 | 44-76-0210 | Cord Protector                          | (1)      |
| 18   | 22-22-0260 | Brush Holder                             | (2)               | 59 | 44-86-0030 | Window Retainer                         | (1)      |
| 19   | 22-64-1485 | Cord                                     | (2)<br>(2)<br>(1) | 60 | 45-04-0485 | Bumper Screw                            | (1)      |
| 20   | 22-84-0035 | Fan                                      | (1)               | 61 | 06-75-3970 | Bolt                                    | (1)      |
| 21   | 23-52-0020 | Brush Spring                             | (2)               | 62 | 45-08-0015 | Depth Shaft                             | (1)      |
| 22   | 23-66-2118 | Switch                                   | (2)<br>(1)        | 63 | 45-08-0035 | Shaft Lower Guard Lever                 | (1)      |
| 23   | 23-94-0011 | Wire Assembly (Not Shown)                | (1)               | 64 | 45-14-0020 | Lower Guard Sleeve                      | (1)      |
| 24   | 28-14-0015 | Gearcase                                 | (1)               | 65 | 45-16-0132 | Shoe Assembly                           | (1)      |
| 25   | 28-20-0015 | Collector Cover Plate                    | (1)               | 66 | 45-88-1545 | Washer                                  | (1)      |
| 26   | 28-20-0020 | Collector Cover                          | (1)               | 67 | 49-96-0345 | 6mm Hex Key                             | (1)      |
| 27   | 28-41-0015 | Lower Guard                              | (1)               | 68 | 06-82-5560 | 10-24 X 1/2" Truss Hd. Taptite T-25     | (1)      |
| 28   | 31-05-0075 | Fan Baffle                               | (1)               | 69 | 22-36-0160 | Overload Protector                      | (1)      |
| 29   | 31-15-0030 | Motor Cover                              | (1)               |    |            | *************************************** |          |
| 30   | 31-15-0035 | Wire Cover                               | (1)               |    | MIL        | WAUKEE ELECTRIC TOOL CORPC              | RATION   |
| 31   | 31-44-0206 | Handle Half, Left                        | (1)               |    | 1313       | 35 W. LISBON RD., BROOKFIELD, \         | VI 53005 |
| 01   | 01 77 0200 | riandio rian, Lott                       | (')               |    |            |                                         | Drwg. 1  |