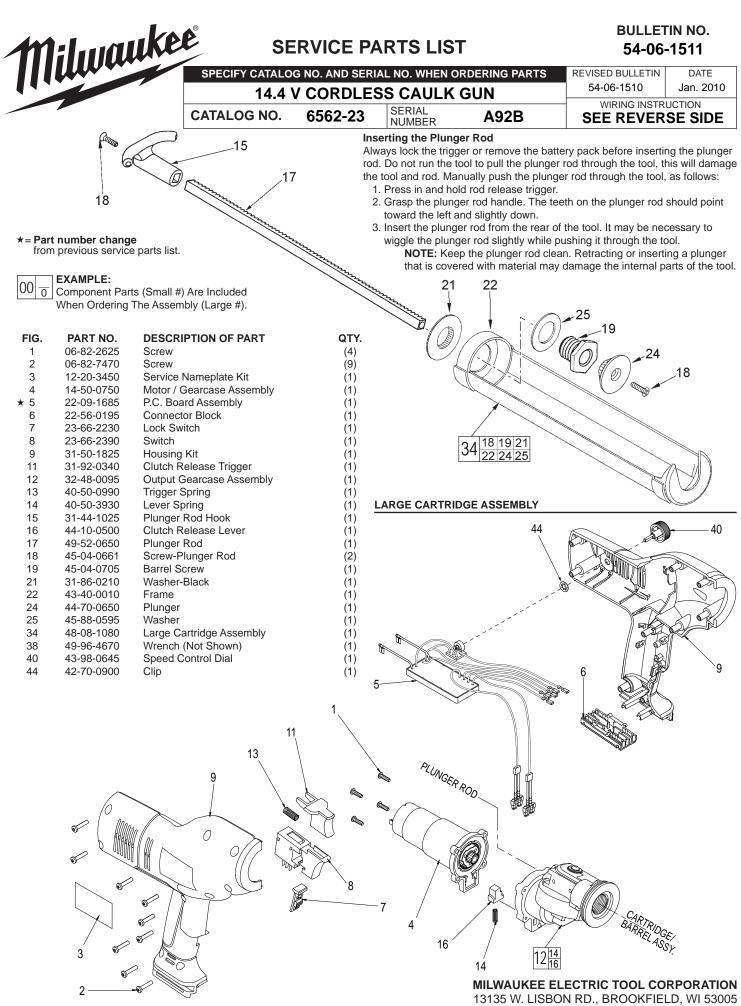

Drwg. 1



NOTE: Proper polarity in connector block requires leads to be crossed, as illustrated.

| WIRING SPECIFICATIONS                |               |                       |       |        |                                                                                                   |
|--------------------------------------|---------------|-----------------------|-------|--------|---------------------------------------------------------------------------------------------------|
| Wire<br>No.                          | Wire<br>Color | Origin or<br>Part No. | Gauge | Length | Terminals, Connectors and End Wire Preparation                                                    |
| 1                                    | Red           | *                     |       |        | * Compo