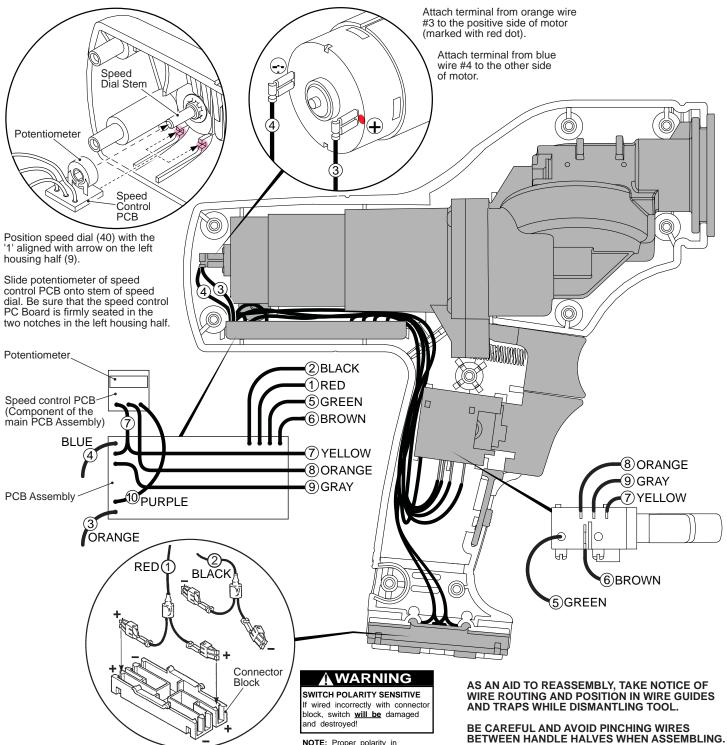

Drwg. 1

NOTE: Proper polarity in connector block requires leads to be crossed, as illustrated.

| WIRING SPECIFICATIONS                |               |                       |       |        |                                                                                                   |
|--------------------------------------|---------------|-----------------------|-------|--------|---------------------------------------------------------------------------------------------------|
| Wire<br>No.                          | Wire<br>Color | Origin or<br>Part No. | Gauge | Length | Terminals, Connectors and End Wire Preparation                                                    |
| 1                                    | Red           | *                     |       |        | * Component of the PCB Assy. Place positive terminal clips in connector block as shown in detail. |
| 2                                    | Black         | *                     |       |        | * Component of the PCB Assy. Place negative terminal clips in connector block as shown in detail. |
| 3                                    | Orange        | *                     |       |        | * Component of the PCB Assy. Attach terminal to positive side of motor (marked with red dot).     |
| 4                                    | Blue          | *                     |       |        | * Component of the PCB Assy. Attach terminal to the other side (negative side) of motor.          |
| 5                                    | Green         | *                     |       |        | * Component of the PCB Assembly. Attach terminal to '2 $\psi$ ' position on bottom of switch.     |
| 6                                    | Brown         | *                     |       |        | * Component of the PCB Assembly. Attach terminal to 'a' position on bottom of switch.             |
| 7                                    | Yellow        | *                     |       |        | * Component of the PCB Assembly. Attach terminal to '12' position on bottom of switch.            |
| 8                                    | Orange        | *                     |       |        | * Component of the PCB Assembly. Attach terminal to '1 1 position on bottom of switch.            |
| 9                                    | Gray          | *                     |       |        | * Component of the PCB Assembly. Attach terminal to '2a' position on bottom of switch.            |
| 10                                   | Purple        | *                     |       |        | * Component of the PCB Assembly.                                                                  |
| BULK LEAD WIRE - BULLETIN 58-01-0003 |               |                       |       |        |                                                                                                   |