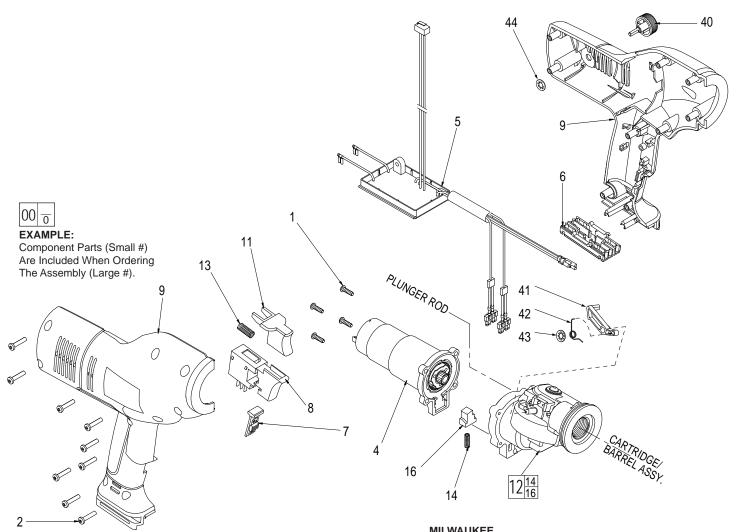

NOTE: Keep the plunger rod clean. Retracting or inserting a plunger that is covered with material may damage the internal parts of the tool.

| WILWAUKEE |            |                           |      |
|-----------|------------|---------------------------|------|
| FIG.      | PART NO.   | DESCRIPTION OF PART       | QTY. |
| 1         | 06-82-2625 | Screw                     | (4)  |
| 2         | 06-82-7470 | Screw                     | (9)  |
| 4         | 14-50-0750 | Motor / Gearcase Assembly | (1)  |
| 5         | 22-09-1683 | P.C. Board Kit            | (1)  |
| 6         | 22-56-0195 | Connector Block           | (1)  |
| 7         | 23-66-2230 | Lock Switch               | (1)  |
| 8         | 23-66-2390 | Switch                    | (1)  |
| 9         | 31-50-1835 | Housing Kit               | (1)  |
| 11        | 31-92-0340 | Clutch Release Trigger    | (1)  |
| 12        | 32-48-0095 | Output Gearcase Assembly  | (1)  |
| 13        | 40-50-0990 | Trigger Spring            | (1)  |
| 14        | 40-50-3930 | Lever Spring              | (1)  |
| 16        | 44-10-0500 | Clutch Release Lever      | (1)  |
| 40        | 43-98-0645 | Speed Control Dial        | (1)  |
| 41        | 44-10-0470 | Limit Switch Lever        | (1)  |
| 42        | 40-50-8930 | Spring                    | (1)  |
| 43        | 42-70-0450 | Clip                      | (1)  |
| 44        | 42-70-0900 | Clip                      | (1)  |
|           |            |                           |      |