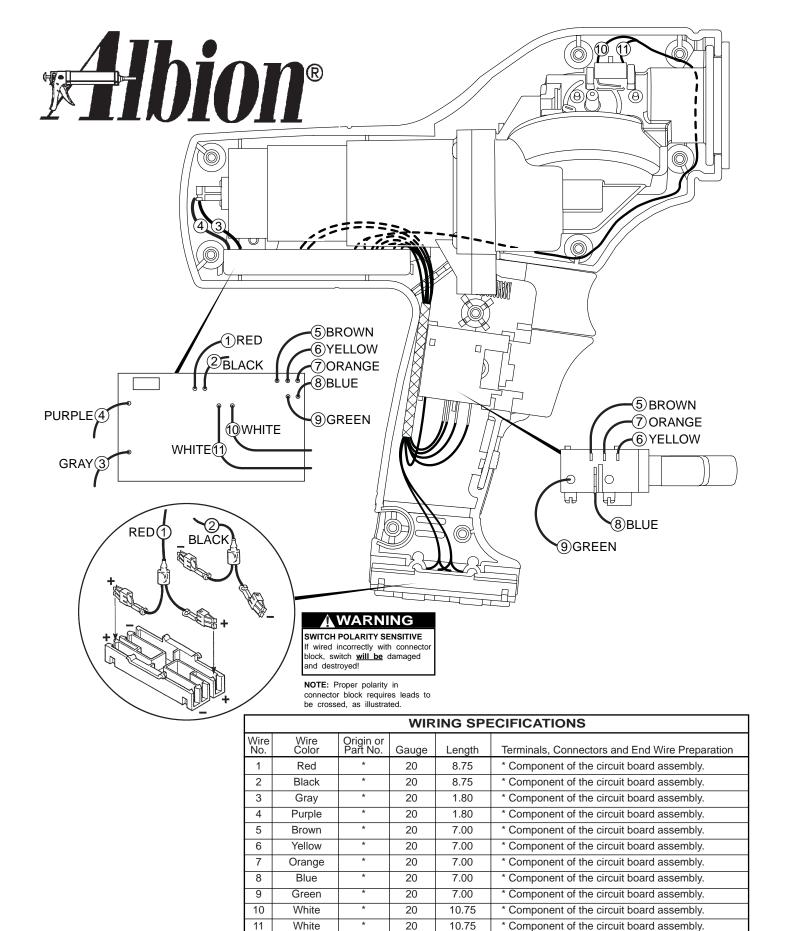

## **ALBION ENGINEERING COMPANY**

1250 N. Church Street Moorestown, NJ 08057

BULK LEAD WIRE - BULLETIN 58-01-0003

PHONE: 856-235-6688 FAX: 856-235-9460 www.albioneng.com