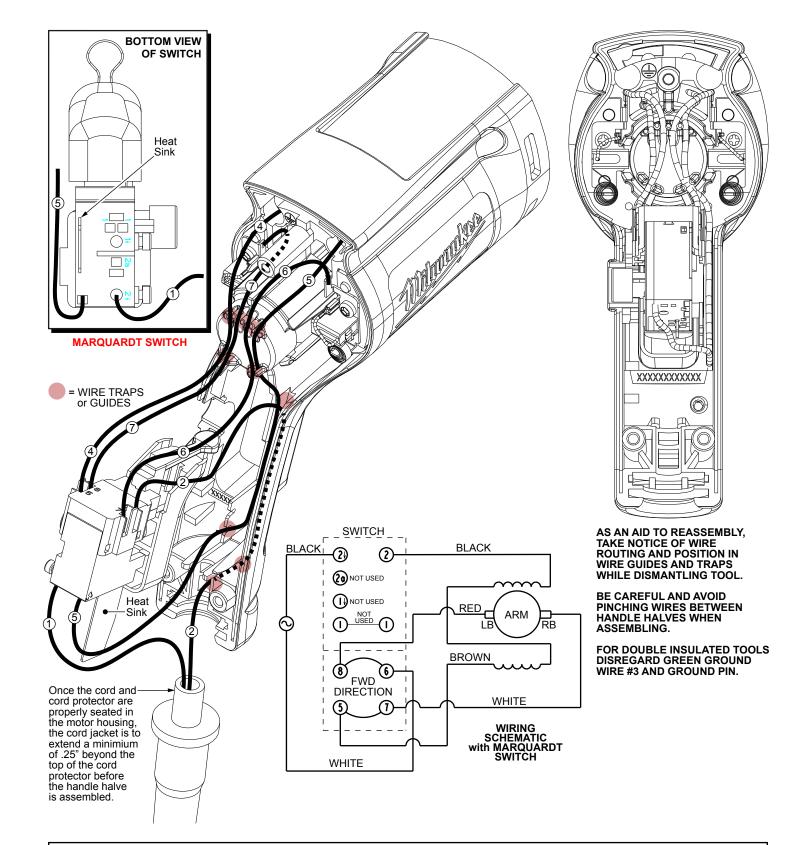

| WIRING SPECIFICATIONS |                                          |                    |        |                                                                                                     |  |  |  |
|-----------------------|------------------------------------------|--------------------|--------|-----------------------------------------------------------------------------------------------------|--|--|--|
| Wire<br>No.           | Wire<br>Color                            | Origin or<br>Gauge | Length | Terminals, Connectors and 1 or 2 End Wire Preparation                                               |  |  |  |
| 1                     | Black                                    | *                  |        | *Component of cord set, pin hsg. assy. or blade hsg. assy. Connect to #2 $\oplus$ on switch bottom. |  |  |  |
| 2                     | White                                    | *                  |        | *Component of cord set, pin hsg. assy. or blade hsg. assy. Connect to #6 on switch top.             |  |  |  |
| 4                     | Brown                                    | Field              |        | Component of field. Connect to #5 on switch top.                                                    |  |  |  |
| 5                     | Black                                    | Field              |        | Component of field. Connect to #2 on switch bottom.                                                 |  |  |  |
| 6                     | White                                    | 23-94-0490         |        | Leadwire assembly. Connect to right brush holder and #7 on switch top.                              |  |  |  |
| 7                     | Red                                      | 23-94-0495         |        | Leadwire assembly. Connect to left brush holder and #8 on switch top.                               |  |  |  |
|                       | BULK LEAD WIRE - BULLETIN NO. 58-01-0003 |                    |        |                                                                                                     |  |  |  |