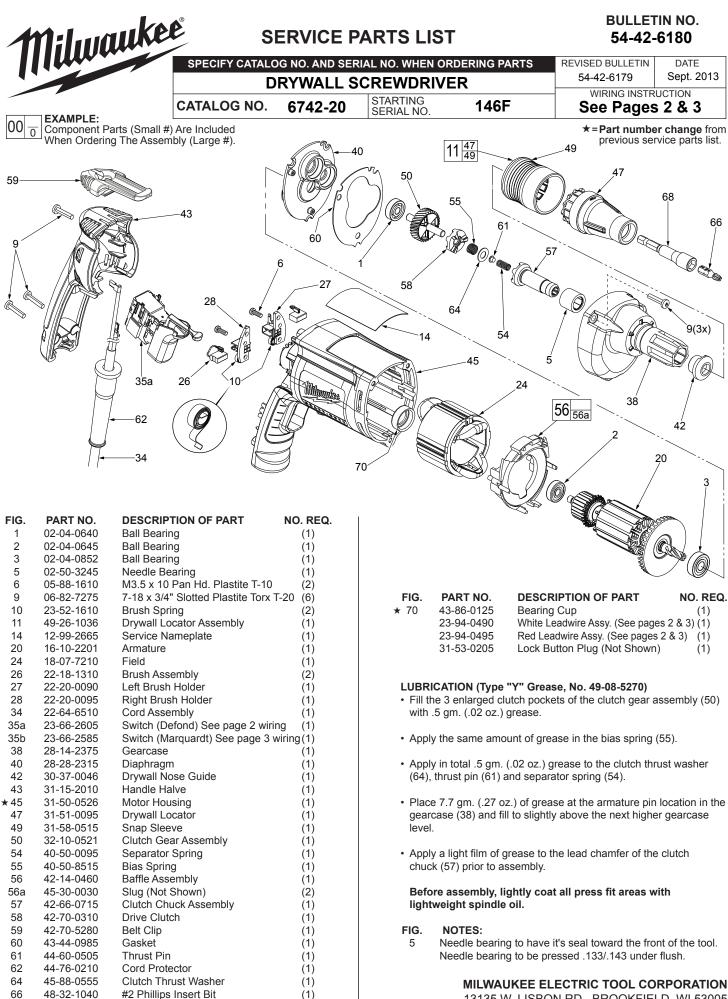

68

48-32-3065

Magnetic Bit Holder

(1)

13135 W. LISBON RD., BROOKFIELD, WI 53005 Drwg. 1

|             | WIRING SPECIFICATIONS |                    |        |                                                                                            |  |  |  |
|-------------|-----------------------|--------------------|--------|--------------------------------------------------------------------------------------------|--|--|--|
| Wire<br>No. | Wire<br>Color         | Origin or<br>Gauge | Length | Terminals, Connectors and 1 or 2 End Wire Preparation                                      |  |  |  |
| 1           | Black                 | *                  |        | *Component of cord set, pin hsg. assy. or blade hsg. assy. Connect to #2 on switch bottom. |  |  |  |
| 2           | White                 | *                  |        | *Component of cord set, pin hsg. assy. or blade hsg. assy. Connect to #4 on switch top.    |  |  |  |
| 4           | Brown                 | Field              |        | Component of field. Connect to #3 on switch top.                                           |  |  |  |
| 5           | Black                 | Field              |        | Component of field. Connect to #2a on switch bottom.                                       |  |  |  |
| 6           | White                 | 23-94-0490         |        | Leadwire assembly. Connect to right brush holder and #6 on switch top.                     |  |  |  |
| 7           | Red                   | 23-94-0495         |        | Leadwire assembly. Connect to left brush holder and #5 on switch top.                      |  |  |  |
|             |                       |                    |        | BULK LEAD WIRE - BULLETIN NO. 58-01-0003                                                   |  |  |  |