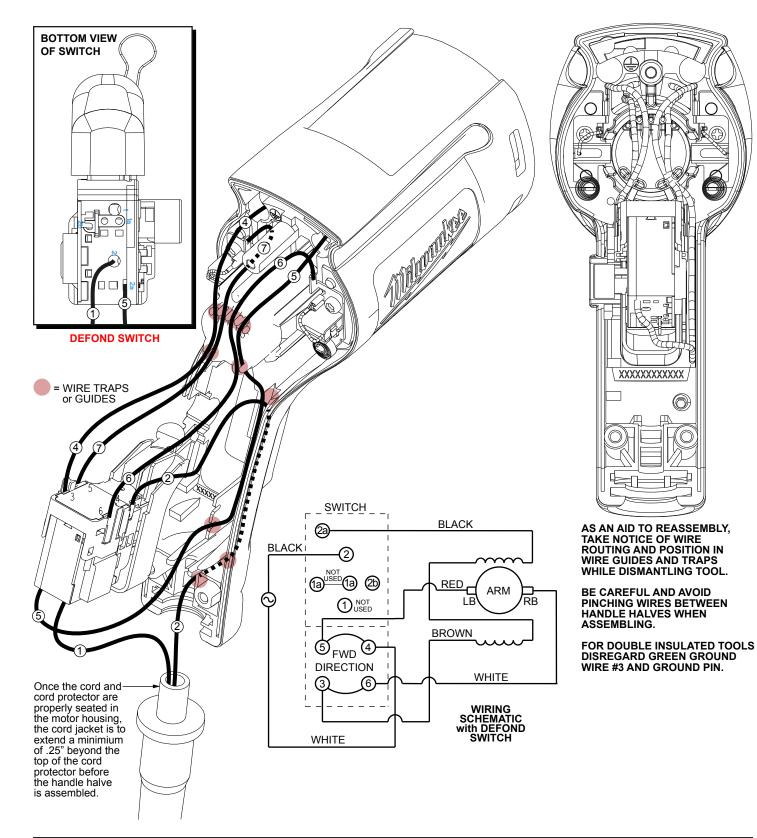

68

48-32-3065

Magnetic Bit Holder

(1)

13135 W. LISBON RD., BROOKFIELD, WI 53005 Drwg. 1

|             | WIRING SPECIFICATIONS |                    |        |                                                                                            |  |  |  |
|-------------|-----------------------|--------------------|--------|--------------------------------------------------------------------------------------------|--|--|--|
| Wire<br>No. | Wire<br>Color         | Origin or<br>Gauge | Length | Terminals, Connectors and 1 or 2 End Wire Preparation                                      |  |  |  |
| 1           | Black                 | *                  |        | *Component of cord set, pin hsg. assy. or blade hsg. assy. Connect to #2 on switch bottom. |  |  |  |
| 2           | White                 | *                  |        | *Component of cord set, pin hsg. assy. or blade hsg. assy. Connect to #4 on switch top.    |  |  |  |
| 4           | Brown                 | Field              |        | Component of field. Connect to #3 on switch top.                                           |  |  |  |
| 5           | Black                 | Field              |        | Component of field. Connect to #2a on switch bottom.                                       |  |  |  |
| 6           | White                 | 23-94-0490         |        | Leadwire assembly. Connect to right brush holder and #6 on switch top.                     |  |  |  |
| 7           | Red                   | 23-94-0495         |        | Leadwire assembly. Connect to left brush holder and #5 on switch top.                      |  |  |  |
|             |                       |                    |        | BULK LEAD WIRE - BULLETIN NO. 58-01-0003                                                   |  |  |  |