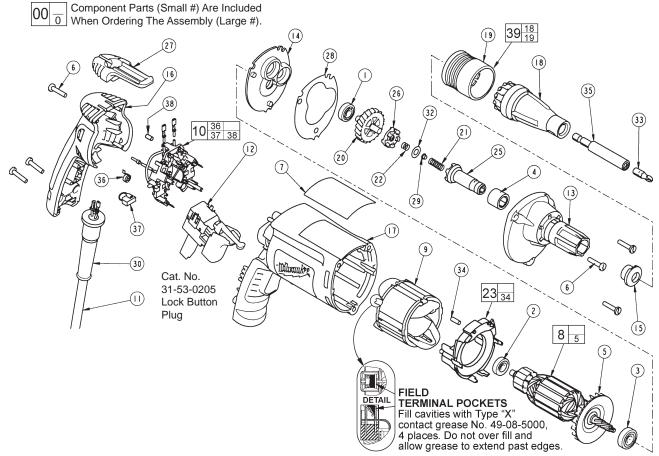

**EXAMPLE:** 

CATALOG NO.

| FIG. | PART NO.   | DESCRIPTION OF PART NO                 | ). REQ. |
|------|------------|----------------------------------------|---------|
| 1    | 02-04-0640 | Ball Bearing                           | (1)     |
| 2    | 02-04-0645 | Ball Bearing                           | (1)     |
| 3    | 02-04-0852 | Ball Bearing                           | (1)     |
| 4    | 02-50-3245 | Needle Bearing                         | (1)     |
| 5    | 22-84-0840 | Fan                                    | (1)     |
| 6    | 06-82-7275 | 7-18 x 3/4" Slotted Plastite Torx T-20 | (6)     |
| 7    | 12-99-2665 | Service Nameplate                      | (1)     |
| 8    | 16-14-2201 | Armature                               | (1)     |
| 9    | 18-04-2200 | Field                                  | (1)     |
| 10   | 22-18-1220 | Brush Card Assembly                    | (1)     |
| 11   | 22-64-0271 | Cord Assembly                          | (1)     |
| 12a  | 23-66-2615 | 230V Defond Switch (See page 2)        | (1)     |
| 12b  | 23-66-2135 | 230V Marquardt Switch (See page 3)     |         |
| 13   | 28-14-2375 | Gearcase                               | (1)     |
| 14   | 28-28-2315 | Diaphragm                              | (1)     |
| 15   | 30-37-0046 | Drywall Nose Guide                     | (1)     |
| 16   | 31-15-2010 | Handle Halve                           | (1)     |
| 17   | 31-50-4010 | Motor Housing                          | (1)     |
| 18   | 31-51-0095 | Drywall Locator                        | (1)     |
| 19   | 31-58-0515 | Snap Sleeve                            | (1)     |
| 20   | 32-10-0521 | Clutch Gear Assembly                   | (1)     |
| 21   | 40-50-0095 | Separator Spring                       | (1)     |
| 22   | 40-50-8515 | Bias Spring                            | (1)     |
| 23   | 42-14-0460 | Baffle Assembly                        | (1)     |
| 25   | 42-66-0715 | Clutch Chuck Assembly                  | (1)     |
| 26   | 42-70-0310 | Drive Clutch                           | (1)     |
| 27   | 42-70-5280 | Belt Clip                              | (1)     |
| 28   | 43-44-0985 | Gasket                                 | (1)     |
| 29   | 44-60-0505 | Thrust Pin                             | (1)     |
| 30   | 44-76-0210 | Cord Protector                         | (1)     |
| 32   | 45-88-0555 | Clutch Thrust Washer                   | (1)     |
| 33   |            | #2 Phillips Insert Bit                 | (1)     |
| 34   | 45-30-0030 | Slug                                   | (2)     |

| FIG. | PART NO.   | DESCRIPTION OF PART      | NO. REQ. |
|------|------------|--------------------------|----------|
| 35   | 48-32-3065 | Magnetic Bit Holder      | (1)      |
| 36   | 23-52-1610 | Brush Spring             | (2)      |
| 37   | 22-18-1310 | Brush Assembly           | (2)      |
| 38   | 45-30-0035 | Slug                     | (1)      |
| 39   | 49-26-1036 | Drywall Locator Assembly | (1)      |

#### LUBRICATION (Type "Y" Grease, No. 49-08-5270)

- Fill the 3 enlarged clutch pockets of the clutch gear assembly (20) with .5 gm. (.02 oz.) grease.
- Apply the same amount of grease in the bias spring (22).
- Apply in total .5 gm. (.02 oz.) grease to the clutch thrust washer (32), thrust pin (29) and separator spring (21).
- Place 7.7 gm. (.27 oz.) of grease at the armature pin location in the gearcase (13) and fill to slightly above the next higher gearcase level.
- Apply a light film of grease to the lead chamfer of the clutch chuck (25) prior to assembly.

Before assembly, lightly coat all press fit areas with lightweight spindle oil.

### FIG. NOTES:

4 Needle bearing to have it's seal toward the front of the tool. Needle bearing to be pressed .133/.143 under flush.

> MILWAUKEE ELECTRIC TOOL CORPORATION 13135 W. LISBON RD., BROOKFIELD, WI 53005