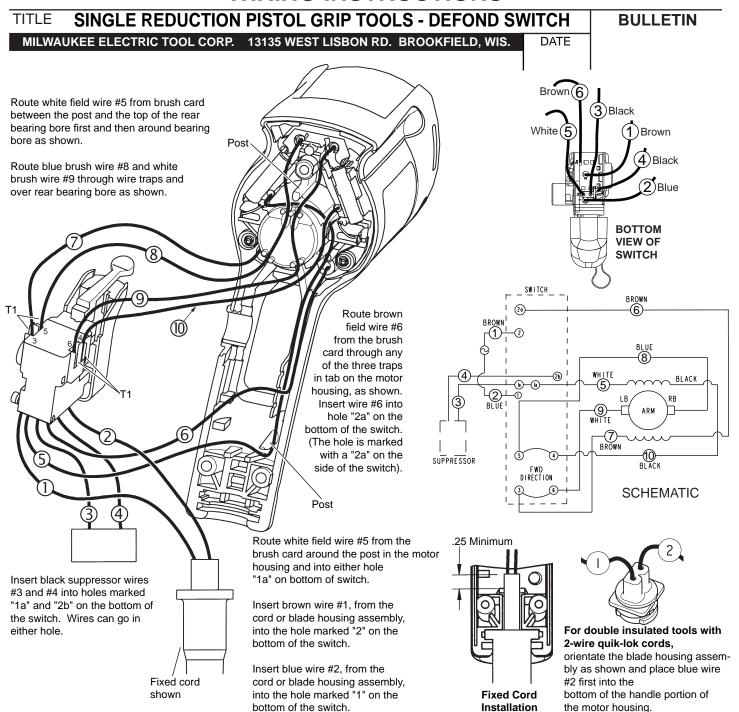

# WIRING INSTRUCTIONS

| WIRING SPECIFICATIONS                    |               |                    |        |                                                       |
|------------------------------------------|---------------|--------------------|--------|-------------------------------------------------------|
| Wire<br>No.                              | Wire<br>Color | Origin or<br>Gauge | Length | Terminals, Connectors and 1 or 2 End Wire Preparation |
| 1                                        | Brown         | *                  |        | * Component of cord set or blade housing assembly.    |
| 2                                        | Blue          | *                  |        | * Component of cord set or blade housing assembly.    |
| 3                                        | Black         | **                 |        | ** Component of suppressor assembly.                  |
| 4                                        | Black         | **                 |        | ** Component of suppressor assembly.                  |
| 5                                        | White         | ***                |        | *** Component of the brush card assembly.             |
| 6                                        | Brown         | ***                |        | *** Component of the brush card assembly.             |
| 7                                        | Brown         | ***                |        | *** Component of the brush card assembly.             |
| 8                                        | Blue          | ***                |        | *** Component of the brush card assembly.             |
| 9                                        | White         | ***                |        | *** Component of the brush card assembly.             |
| 10                                       | Black         | ***                |        | *** Component of the brush card assembly.             |
| BULK LEAD WIRE - BULLETIN NO. 58-01-0003 |               |                    |        |                                                       |

| TERMINAL DESCRIPTION |            |  |  |
|----------------------|------------|--|--|
| Code                 | Qnty.      |  |  |
| T1                   | 23-74-1060 |  |  |