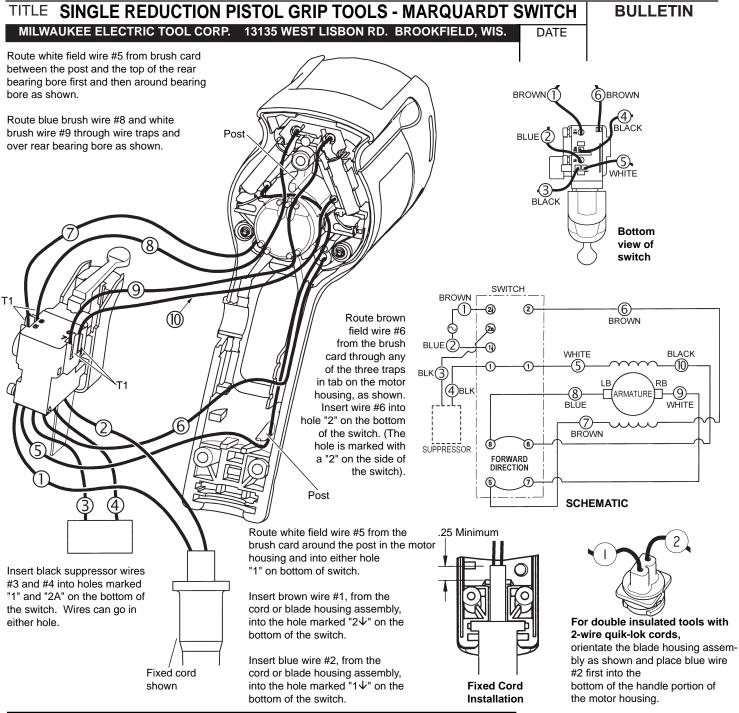

# WIRING INSTRUCTIONS

| WIRING SPECIFICATIONS                    |               |                    |        |                                                       |
|------------------------------------------|---------------|--------------------|--------|-------------------------------------------------------|
| Wire<br>No.                              | Wire<br>Color | Origin or<br>Gauge | Length | Terminals, Connectors and 1 or 2 End Wire Preparation |
| 1                                        | Brown         | *                  |        | * Component of cord set or blade housing assembly.    |
| 2                                        | Blue          | *                  |        | * Component of cord set or blade housing assembly.    |
| 3                                        | Black         | **                 |        | ** Component of suppressor assembly.                  |
| 4                                        | Black         | **                 |        | ** Component of suppressor assembly.                  |
| 5                                        | White         | ***                |        | *** Component of the brush card assembly.             |
| 6                                        | Brown         | ***                |        | *** Component of the brush card assembly.             |
| 7                                        | Brown         | ***                |        | *** Component of the brush card assembly.             |
| 8                                        | Blue          | ***                |        | *** Component of the brush card assembly.             |
| 9                                        | White         | ***                |        | *** Component of the brush card assembly.             |
| 10                                       | Black         | ***                |        | *** Component of the brush card assembly.             |
| BULK LEAD WIRE - BULLETIN NO. 58-01-0003 |               |                    |        |                                                       |

| TERMINAL DESCRIPTION |               |  |  |  |
|----------------------|---------------|--|--|--|
| Code                 | Code Part No. |  |  |  |
| T1                   | 23-74-1060    |  |  |  |