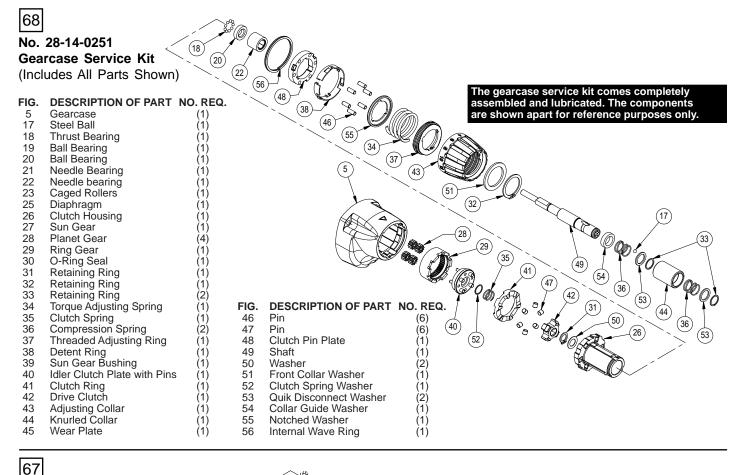

The drive clutch service kit comes with the numbered parts in a bag. The components are shown apart to show the proper order and orientation to other parts not in the kit. No. 42-70-5291 **Drive Clutch Service Kit** (Includes Only Numbered Parts Shown) FIG. DESCRIPTION OF PART NO. REQ. Retaining Ring 32 (1)47 Torque Adjusting Spring 34 (1)37 Threaded Adjusting Ring (1)**Detent Ring** (1) 0 38 Adjusting Collar 43 (1)Pin 46 (6)47 Pin (6) 48 Clutch Pin Plate (1) Front Collar Washer (1) (1) 51 Notched Washer 55 65 64 66 No. 42-76-0476 No. 28-28-0471 No. 32-40-1016 **Knurled Collar Service Kit Diaphragm Service Kit** Sun Gear Service Kit (Includes All Parts Shown) (Includes All Parts Shown) (Includes All Parts Shown)

The sun gear service kit 65 and the diaphragm service kit 64 come completely assembled. The components are shown apart for reference purposes only.

|                                          | WIRING SPECIFICATIONS |                    |        |                                                                                            |  |  |
|------------------------------------------|-----------------------|--------------------|--------|--------------------------------------------------------------------------------------------|--|--|
| Wire<br>No.                              | Wire<br>Color         | Origin or<br>Gauge | Length | Terminals, Connectors and 1 or 2 End Wire Preparation                                      |  |  |
| 1                                        | Black                 | *                  |        | *Component of cord set, pin hsg. assy. or blade hsg. assy. Connect to #2 on switch bottom. |  |  |
| 2                                        | White                 | *                  |        | *Component of cord set, pin hsg. assy. or blade hsg. assy. Connect to #4 on switch top.    |  |  |
| 4                                        | Brown                 | Field              |        | Component of field. Connect to #3 on switch top.                                           |  |  |
| 5                                        | Black                 | Field              |        | Component of field. Connect to #2a on switch bottom.                                       |  |  |
| 6                                        | White                 | 23-94-0490         |        | Leadwire assembly. Connect to right brush holder and #6 on switch top.                     |  |  |
| 7                                        | Red                   | 23-94-0495         |        | Leadwire assembly. Connect to left brush holder and #5 on switch top.                      |  |  |
| BULK LEAD WIRE - BULLETIN NO. 58-01-0003 |                       |                    |        |                                                                                            |  |  |