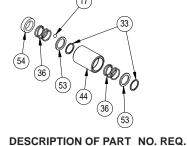

27

39

(2)

(1)

- FIG. Steel Ball 17 (1) **Retaining Ring** (2) 33 36 Compression Spring (2) (1)
- Knurled Collar 44 Quik Disconnect Washer 53
- 54 Collar Guide Washer

## DESCRIPTION OF PART NO. REQ. Ball Bearing (1)

| 9 | Dali Dearing   | (1) |
|---|----------------|-----|
| 1 | Needle Bearing | (1) |
| 5 | Diaphragm      | (1) |

The knurled collar service kit 66 comes unassembled in a bag. The components are shown apart to show the proper order and orientation.