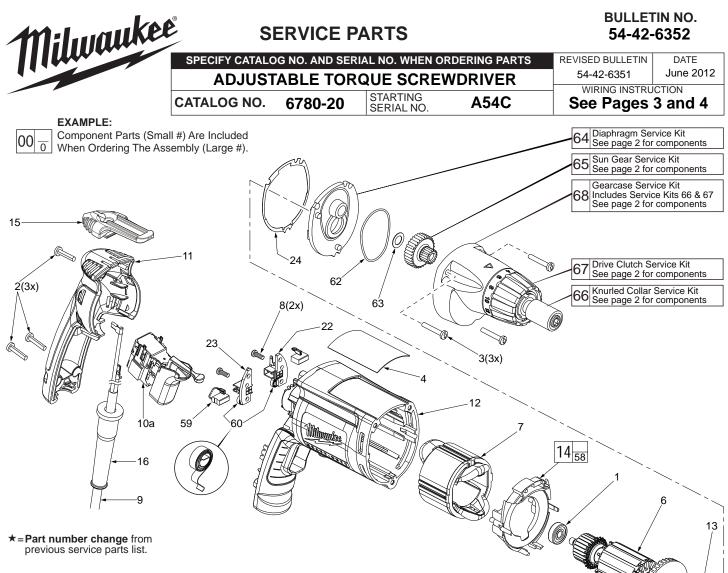

| FIG.        | PART NO.   | DESCRIPTION OF PART NO                 | . REQ. |
|-------------|------------|----------------------------------------|--------|
| 1           | 02-04-0645 | Ball Bearing                           | (1)    |
| 2           | 06-82-7275 | 7-18 x .75 Slotted Plastite T-20       | (3)    |
| 3           | 06-82-7296 | 7-18 x 1.00 Slotted Plastite T-20      | (3)    |
| 4           | 12-99-2665 | Service Nameplate Kit                  | (1)    |
| 6           | 16-10-2202 | Service Armature                       | (1)    |
| 7           | 18-07-7210 | Service Field                          | (1)    |
| <b>*</b> 8  | 05-88-1610 | M3.5 x 10 Pan Hd. Plast. T-10 Screw    | (2)    |
| 9           | 22-64-6510 | Cord Set                               | (1)    |
| 10a         | 23-66-2605 | Switch (Defond) (See page 3 wiring)    | (1)    |
| 10b         | 23-66-2585 | Switch (Marquardt) (See page 4 wiring) | (1)    |
| 11          | 31-15-2010 | Handle Halve                           | (1)    |
| <b>*</b> 12 | 31-50-3010 | Motor Housing                          | (1)    |
| 13          | 34-60-0920 | External Retaining Ring                | (1)    |
| 14          | 42-14-0460 | Baffle                                 | (1)    |
| 15          | 42-70-5280 | Belt Clip                              | (1)    |
| 16          | 44-76-0210 | Cord Protector                         | (1)    |
| <b>*</b> 22 | 22-20-0090 | Left Brush Holder                      | (1)    |
| <b>*</b> 23 | 22-20-0095 | Right Brush Holder                     | (1)    |
| 24          | 43-44-0440 | Gasket                                 | (1)    |
| 58          | 45-30-0030 | Slug (Not Shown)                       | (2)    |
| 59          | 22-18-1310 | Brush Assembly                         | (2)    |
| 60          | 23-52-1610 | Brush Spring                           | (2)    |
| 62          | 34-40-4625 | O-Ring Seal                            | (1)    |
| 63          | 45-88-1450 | Washer                                 | (1)    |
| 64          | 28-28-0471 | Diaphragm Kit (See Page 2)             | (1)    |
| 65          | 32-40-1016 | Sun Gear Kit (See Page 2)              | (1)    |
| 66          | 42-76-0476 | Knurled Collar Kit (See Page 2)        | (1)    |
| 67          | 42-70-5291 | Drive Clutch Kit (See Page 2)          | (1)    |
| 68          | 28-14-0251 | Gearcase Kit (See Page 2)              | (1)    |
| *           | 23-94-0490 | White Leadwire Assy. (See pages 3 & 4) |        |
| *           | 23-94-0495 | Red Leadwire Assy. (See pages 3 & 4)   | (1)    |
|             | 31-53-0205 | Lock Button Plug (Not Shown)           | (1)    |

## FIG. NOTES:

- 4 Insert nameplate into slot on motor housing prior to assembling the gearcase to the tool. Position nameplate so it can be read from the rear of the tool.
- 65,68 Place 4.8 grams (approx. 1.75 oz.) of Type 'Z' Grease, No. 49-08-7655 in the lower gear cavity of the gearcase prior to installing the sun gear kit.