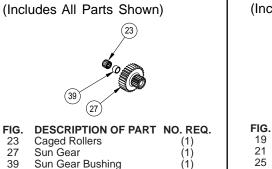

## DESCRIPTION OF PART NO. REQ. Ball Bearing (1)

| 9 | Dali Dearing   | (1) |
|---|----------------|-----|
| 1 | Needle Bearing | (1) |
| 5 | Diaphragm      | (1) |

The knurled collar service kit 66 comes unassembled in a bag. The components are shown apart to show the proper order and orientation.