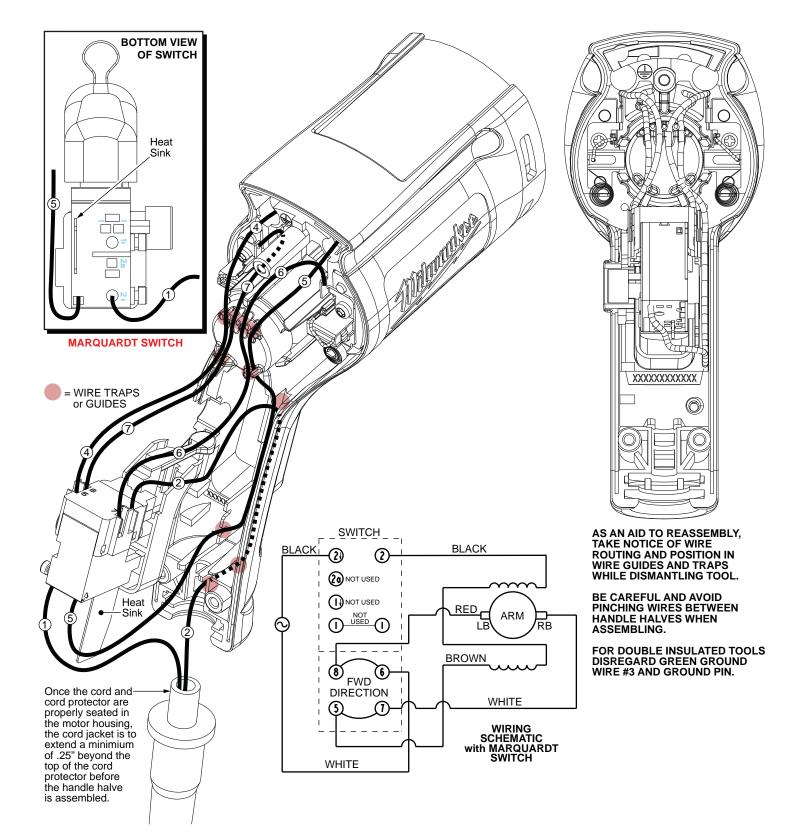

| WIRING SPECIFICATIONS                    |               |                    |        |                                                                                                         |  |
|------------------------------------------|---------------|--------------------|--------|---------------------------------------------------------------------------------------------------------|--|
| Wire<br>No.                              | Wire<br>Color | Origin or<br>Gauge | Length | Terminals, Connectors and 1 or 2 End Wire Preparation                                                   |  |
| 1                                        | Black         | *                  |        | *Component of cord set, pin hsg. assy. or blade hsg. assy. Connect to #2 <sup>1</sup> on switch bottom. |  |
| 2                                        | White         | *                  |        | *Component of cord set, pin hsg. assy. or blade hsg. assy. Connect to #6 on switch top.                 |  |
| 4                                        | Brown         | Field              |        | Component of field. Connect to #5 on switch top.                                                        |  |
| 5                                        | Black         | Field              |        | Component of field. Connect to #2 on switch bottom.                                                     |  |
| 6                                        | White         | 23-94-0490         |        | Leadwire assembly. Connect to right brush holder and #7 on switch top.                                  |  |
| 7                                        | Red           | 23-94-0495         |        | Leadwire assembly. Connect to left brush holder and #8 on switch top.                                   |  |
| BULK LEAD WIRE - BULLETIN NO. 58-01-0003 |               |                    |        |                                                                                                         |  |