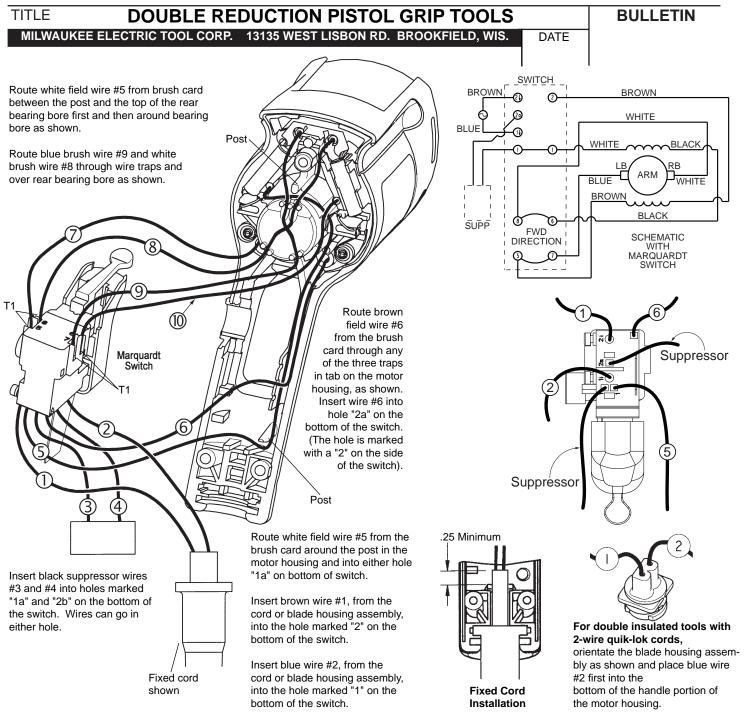

## WIRING INSTRUCTIONS

| or<br>le Length | Terminals, Connectors and 1 or 2 End Wire Preparation |
|-----------------|-------------------------------------------------------|
|                 | * Component of cord set or blade housing assembly.    |
|                 | * Component of cord set or blade housing assembly.    |
|                 | ** Component of suppressor assembly.                  |
|                 | ** Component of suppressor assembly.                  |
|                 | *** Component of the brush card assembly.             |
|                 | *** Component of the brush card assembly.             |
|                 | *** Component of the brush card assembly.             |
|                 | *** Component of the brush card assembly.             |
|                 | *** Component of the brush card assembly.             |
|                 | *** Component of the brush card assembly.             |
|                 |                                                       |

| TERMINAL DESCRIPTION |            |       |  |
|----------------------|------------|-------|--|
| Code                 | Part No.   | Qnty. |  |
| T1                   | 23-74-1060 |       |  |

## WIRING INSTRUCTIONS

| WIRING SPECIFICATIONS                    |               |                    |        |                                                       |
|------------------------------------------|---------------|--------------------|--------|-------------------------------------------------------|
| Wire<br>No.                              | Wire<br>Color | Origin or<br>Gauge | Length | Terminals, Connectors and 1 or 2 End Wire Preparation |
| 1                                        | Brown         | *                  |        | * Component of cord set or blade housing assembly.    |
| 2                                        | Blue          | *                  |        | * Component of cord set or blade housing assembly.    |
| 3                                        | Black         | **                 |        | ** Component of suppressor assembly.                  |
| 4                                        | Black         | **                 |        | ** Component of suppressor assembly.                  |
| 5                                        | White         | ***                |        | *** Component of the brush card assembly.             |
| 6                                        | Brown         | ***                |        | *** Component of the brush card assembly.             |
| 7                                        | Brown         | ***                |        | *** Component of the brush card assembly.             |
| 8                                        | White         | ***                |        | *** Component of the brush card assembly.             |
| 9                                        | Blue          | ***                |        | *** Component of the brush card assembly.             |
| 10                                       | Black         | ***                |        | *** Component of the brush card assembly.             |
| BULK LEAD WIRE - BULLETIN NO. 58-01-0003 |               |                    |        |                                                       |