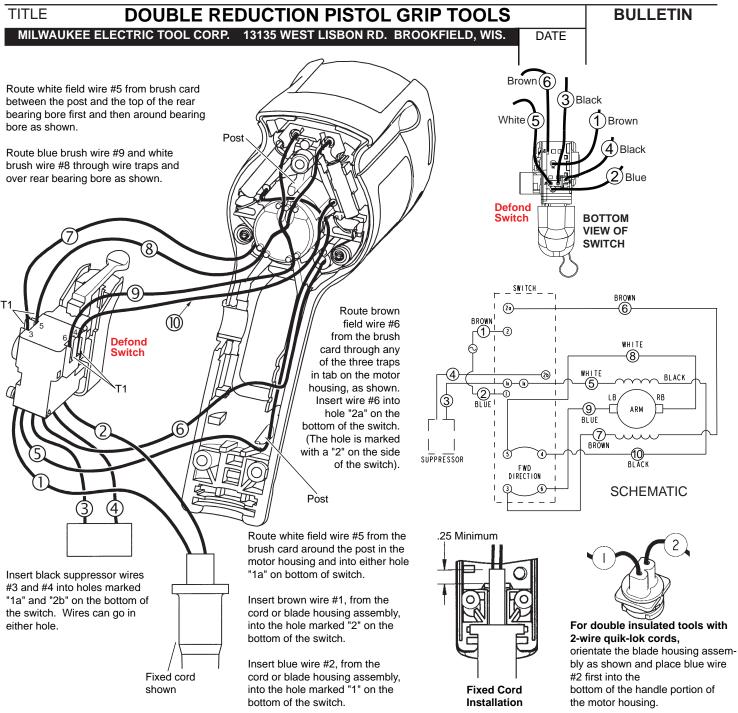

## WIRING INSTRUCTIONS

| or<br>le Length | Terminals, Connectors and 1 or 2 End Wire Preparation |
|-----------------|-------------------------------------------------------|
|                 | * Component of cord set or blade housing assembly.    |
|                 | * Component of cord set or blade housing assembly.    |
|                 | ** Component of suppressor assembly.                  |
|                 | ** Component of suppressor assembly.                  |
|                 | *** Component of the brush card assembly.             |
|                 | *** Component of the brush card assembly.             |
|                 | *** Component of the brush card assembly.             |
|                 | *** Component of the brush card assembly.             |
|                 | *** Component of the brush card assembly.             |
|                 | *** Component of the brush card assembly.             |
|                 |                                                       |

| TERMINAL DESCRIPTION |            |       |  |
|----------------------|------------|-------|--|
| Code                 | Part No.   | Qnty. |  |
| T1                   | 23-74-1060 |       |  |

## WIRING INSTRUCTIONS

| WIRING SPECIFICATIONS                    |               |                    |        |                                                       |
|------------------------------------------|---------------|--------------------|--------|-------------------------------------------------------|
| Wire<br>No.                              | Wire<br>Color | Origin or<br>Gauge | Length | Terminals, Connectors and 1 or 2 End Wire Preparation |
| 1                                        | Brown         | *                  |        | * Component of cord set or blade housing assembly.    |
| 2                                        | Blue          | *                  |        | * Component of cord set or blade housing assembly.    |
| 3                                        | Black         | **                 |        | ** Component of suppressor assembly.                  |
| 4                                        | Black         | **                 |        | ** Component of suppressor assembly.                  |
| 5                                        | White         | ***                |        | *** Component of the brush card assembly.             |
| 6                                        | Brown         | ***                |        | *** Component of the brush card assembly.             |
| 7                                        | Brown         | ***                |        | *** Component of the brush card assembly.             |
| 8                                        | White         | ***                |        | *** Component of the brush card assembly.             |
| 9                                        | Blue          | ***                |        | *** Component of the brush card assembly.             |
| 10                                       | Black         | ***                |        | *** Component of the brush card assembly.             |
| BULK LEAD WIRE - BULLETIN NO. 58-01-0003 |               |                    |        |                                                       |