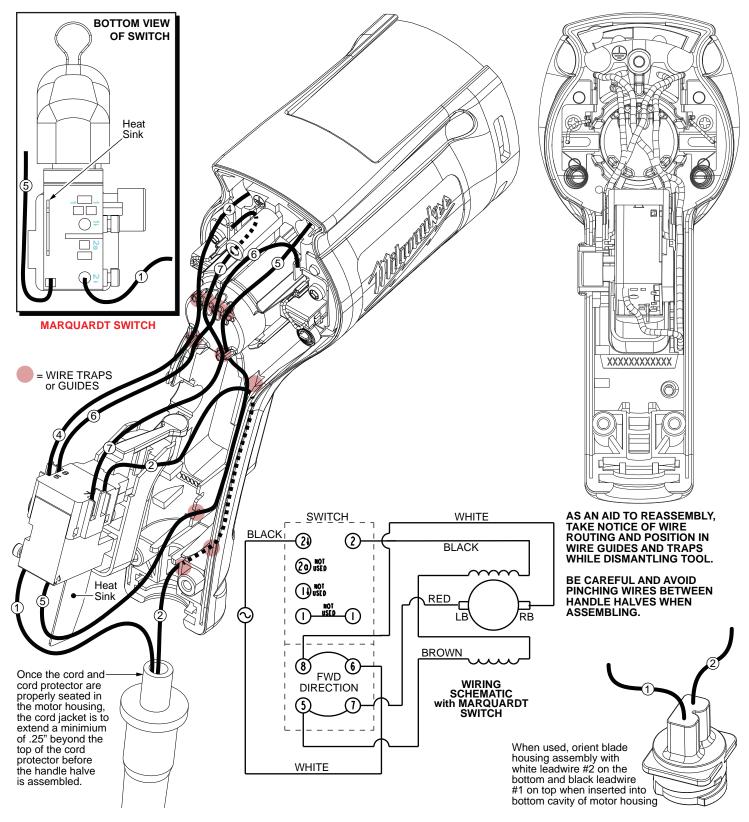

Switch (Defond) See page 2 wiring

Switch (Marquardt) See page 3 wiring (1)

**Brush Spring** 

Armature

Field

7-18 x 3/4" Slotted Plastite Torx T-20

6

9 10

| WIRING SPECIFICATIONS |               |                    |        |                                                                                             |  |
|-----------------------|---------------|--------------------|--------|---------------------------------------------------------------------------------------------|--|
| Wire<br>No.           | Wire<br>Color | Origin or<br>Gauge | Length | Terminals, Connectors and 1 or 2 End Wire Preparation                                       |  |
| 1                     | Black         | *                  |        | *Component of cord set, pin hsg. assy. or blade hsg. assy. Connect to #2₽ on switch bottom. |  |
| 2                     | White         | *                  |        | *Component of cord set, pin hsg. assy. or blade hsg. assy. Connect to #6 on switch top.     |  |
| 4                     | Brown         | Field              |        | Component of field. Connect to #5 on switch top.                                            |  |
| 5                     | Black         | Field              |        | Component of field. Connect to #2 on switch bottom.                                         |  |
| 6                     | White         | 23-94-0490         |        | Leadwire assembly. Connect to right brush holder and #8 on switch top.                      |  |
| 7                     | Red           | 23-94-0495         |        | Leadwire assembly. Connect to left brush holder and #7 on switch top.                       |  |
|                       |               |                    |        | BULK LEAD WIRE - BULLETIN NO. 58-01-0003                                                    |  |