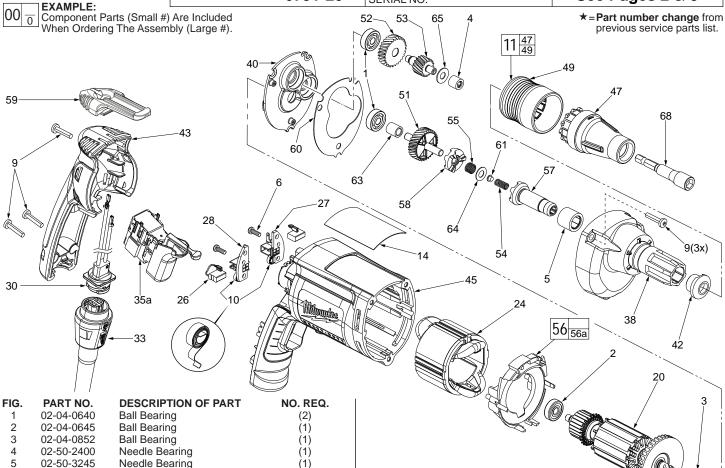

## SPECIFY CATALOG NO. AND SERIAL NO. WHEN ORDERING PARTS

Milwaukee

M3.5 x 10 Pan Hd. Plastite T-10

**Drywall Locator Assembly** 

Service Nameplate

**Brush Assembly** 

Left Brush Holder

Right Brush Holder

Quik-Lok Cord Set

Cord Assembly

Gearcase

Diaphragm

Handle Halve

Motor Housing

**Drywall Locator** 

Clutch Gear Assembly

Intermediate Gear

Intermediate Shaft

Separator Spring

Baffle Assembly

Slug (Not Shown)

Clutch Chuck Assembly

Clutch Thrust Washer

Snap Sleeve

Bias Spring

Drive Clutch

Belt Clip

Gasket

Spacer

Thrust Pin

TEK Nose Guide

Blade Housing Assembly

Switch (Defond) See page 2 wiring

Switch (Marquardt) See page 3 wiring (1)

**Brush Spring** 

Armature

Field

7-18 x 3/4" Slotted Plastite Torx T-20

6

9 10

11

14

20

26

**★**24

**★**27

**★**28

30

33

34

35a

35b

38

40

42

43

47

49

51

52

53

54

55

56

56a

57

58

59

60

61

63

64

**★** 45

05-88-1610

06-82-7275

23-52-1610

49-26-1036

12-99-2665

16-10-2205

18-07-7210

22-18-1310

22-20-0090

22-20-0095

22-56-1000

48-76-5010

22-64-6510

23-66-2605

23-66-2585

28-14-2380

28-28-2315

30-37-0055

31-15-2030

31-50-3030

31-51-0095

31-58-0515

32-10-0525

32-40-0100

36-66-0120

40-50-0095

40-50-8515

42-14-0460

45-30-0030

42-66-0715

42-70-0310

42-70-5280

43-44-0985

44-60-0505

45-36-1280

45-88-0555

## DRYWALL SCREWDRIVER

CATALOG NO. 6791-20 STARTING

SERIAL NO. 180C

REVISED BULLETIN 54-42-6276

DATE June 2012

wiring instruction
See Pages 2 & 3

(2)

(6)

(2)

(1)

(1)

(1)

(1)

(2)

(1)

(1)

(1)

(1)

(1)

(1)

(1)

(1)

(1)

(1)

(1)

(2)

(1)

(1)

(1)

(1)

(1)

| FIG. | PART NO.   | DESCRIPTION OF PART               | NO. REQ. |
|------|------------|-----------------------------------|----------|
| 65   | 45-88-7990 | Thrust Washer                     | (1)      |
| 68   | 48-32-3070 | 1/4" Hex Magnetic Bit Holder      | (1)      |
| *    | 23-94-0490 | White Leadwire Assy. (See pages 2 | & 3) (1) |
| *    | 23-94-0495 | Red Leadwire Assy. (See pages 2 & | 3) (1)   |
|      | 31-53-0205 | Lock Button Plug (Not Shown)      | (1)      |
|      |            |                                   |          |

## LUBRICATION (Type "Y" Grease, No. 49-08-5270)

- Fill the 3 enlarged clutch pockets of the clutch gear assembly (51) with .5 gm. (.02 oz.) grease.
- Apply the same amount of grease in the bias spring (55).
- Apply in total .5 gm. (.02 oz.) grease to the clutch thrust washer (64), thrust pin (61) and separator spring (54).
- Place 7.7 gm. (.27 oz.) of grease at the armature pin location in the gearcase (38) and fill to slightly above the next higher gearcase level.
- Apply a light film of grease to the lead chamfer of the clutch chuck (57) prior to assembly.

Before assembly, lightly coat all press fit areas with lightweight spindle oil.

## FIG. NOTES:

5 Needle bearing to have it's seal toward the front of the tool. Needle bearing to be pressed .133/.143 under flush.

MILWAUKEE ELECTRIC TOOL CORPORATION 13135 W. LISBON RD., BROOKFIELD, WI 53005