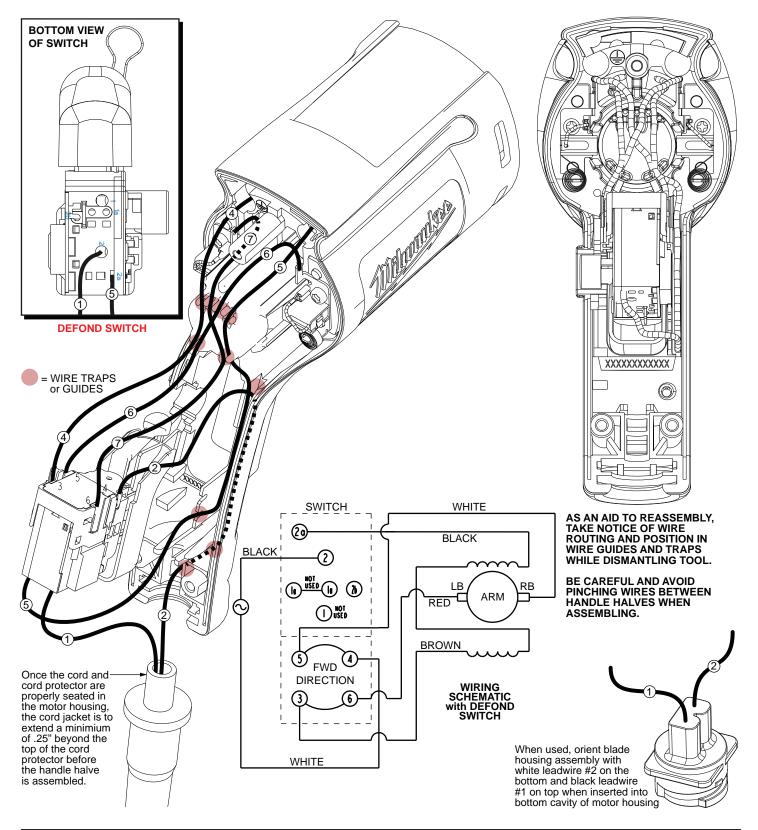

Switch (Defond) See page 2 wiring

Switch (Marquardt) See page 3 wiring (1)

**Brush Spring** 

Armature

Field

7-18 x 3/4" Slotted Plastite Torx T-20

6

9 10

|             | WIRING SPECIFICATIONS |                    |        |                                                                                            |  |  |
|-------------|-----------------------|--------------------|--------|--------------------------------------------------------------------------------------------|--|--|
| Wire<br>No. | Wire<br>Color         | Origin or<br>Gauge | Length | Terminals, Connectors and 1 or 2 End Wire Preparation                                      |  |  |
| 1           | Black                 | *                  |        | *Component of cord set, pin hsg. assy. or blade hsg. assy. Connect to #2 on switch bottom. |  |  |
| 2           | White                 | *                  |        | *Component of cord set, pin hsg. assy. or blade hsg. assy. Connect to #4 on switch top.    |  |  |
| 4           | Brown                 | Field              |        | Component of field. Connect to #3 on switch top.                                           |  |  |
| 5           | Black                 | Field              |        | Component of field. Connect to #2a on switch bottom.                                       |  |  |
| 6           | White                 | 23-94-0490         |        | Leadwire assembly. Connect to right brush holder and #5 on switch top.                     |  |  |
| 7           | Red                   | 23-94-0495         |        | Leadwire assembly. Connect to left brush holder and #6 on switch top.                      |  |  |
|             |                       |                    |        | BULK LEAD WIRE - BULLETIN NO. 58-01-0003                                                   |  |  |