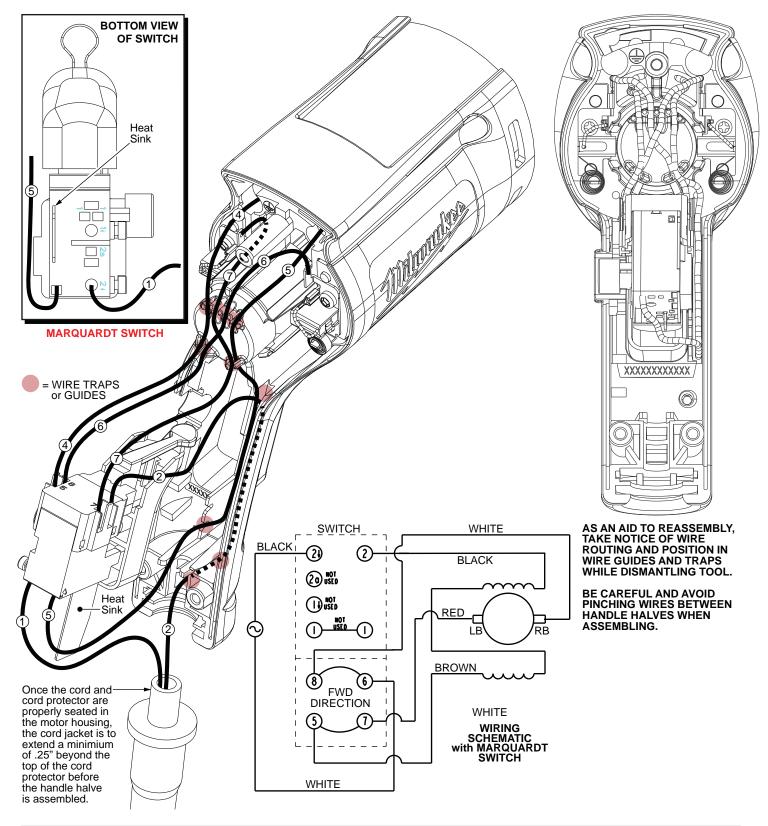

| WIRING SPECIFICATIONS |               |                    |        |                                                                                             |  |  |
|-----------------------|---------------|--------------------|--------|---------------------------------------------------------------------------------------------|--|--|
| Wire<br>No.           | Wire<br>Color | Origin or<br>Gauge | Length | Terminals, Connectors and 1 or 2 End Wire Preparation                                       |  |  |
| 1                     | Black         | *                  |        | *Component of cord set, pin hsg. assy. or blade hsg. assy. Connect to #2⊕ on switch bottom. |  |  |
| 2                     | White         | *                  |        | *Component of cord set, pin hsg. assy. or blade hsg. assy. Connect to #6 on switch top.     |  |  |
| 4                     | Brown         | Field              |        | Component of field. Connect to #5 on switch top.                                            |  |  |
| 5                     | Black         | Field              |        | Component of field. Connect to #2 on switch bottom.                                         |  |  |
| 6                     | White         | 23-94-0490         |        | Leadwire assembly. Connect to right brush holder and #8 on switch top.                      |  |  |
| 7                     | Red           | 23-94-0495         |        | Leadwire assembly. Connect to left brush holder and #7 on switch top.                       |  |  |
|                       |               |                    |        | BULK LEAD WIRE - BULLETIN NO. 58-01-0003                                                    |  |  |