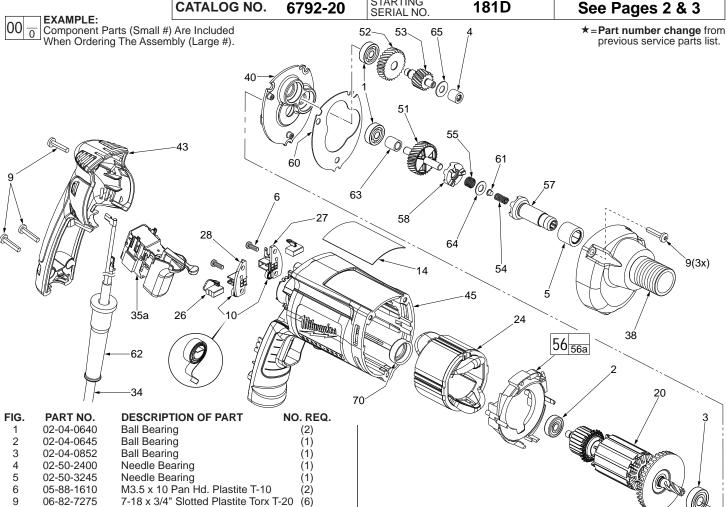

## LUBRICATION (Type "Y" Grease, No. 49-08-5270)

- Fill the 3 enlarged clutch pockets of the clutch gear assembly (51) with .5 gm. (.02 oz.) grease.
- Apply the same amount of grease in the bias spring (55).
- · Apply in total .5 gm. (.02 oz.) grease to the clutch thrust washer (64), thrust pin (61) and separator spring (54).
- Place 7.7 gm. (.27 oz.) of grease at the armature pin location in the gearcase (38) and fill to slightly above the next higher gearcase level.
- Apply a light film of grease to the lead chamfer of the clutch chuck (57) prior to assembly.

Before assembly, lightly coat all press fit areas with lightweight spindle oil.

## FIG.

Needle bearing to have it's seal toward the front of the tool. Needle bearing to be pressed .133/.143 under flush.

Milwaukee

| WIRING SPECIFICATIONS |               |                    |        |                                                                                            |  |  |
|-----------------------|---------------|--------------------|--------|--------------------------------------------------------------------------------------------|--|--|
| Wire<br>No.           | Wire<br>Color | Origin or<br>Gauge | Length | Terminals, Connectors and 1 or 2 End Wire Preparation                                      |  |  |
| 1                     | Black         | *                  |        | *Component of cord set, pin hsg. assy. or blade hsg. assy. Connect to #2 on switch bottom. |  |  |
| 2                     | White         | *                  |        | *Component of cord set, pin hsg. assy. or blade hsg. assy. Connect to #4 on switch top.    |  |  |
| 4                     | Brown         | Field              |        | Component of field. Connect to #3 on switch top.                                           |  |  |
| 5                     | Black         | Field              |        | Component of field. Connect to #2a on switch bottom.                                       |  |  |
| 6                     | White         | 23-94-0490         |        | Leadwire assembly. Connect to right brush holder and #5 on switch top.                     |  |  |
| 7                     | Red           | 23-94-0495         |        | Leadwire assembly. Connect to left brush holder and #6 on switch top.                      |  |  |
|                       |               |                    |        | BULK LEAD WIRE - BULLETIN NO. 58-01-0003                                                   |  |  |