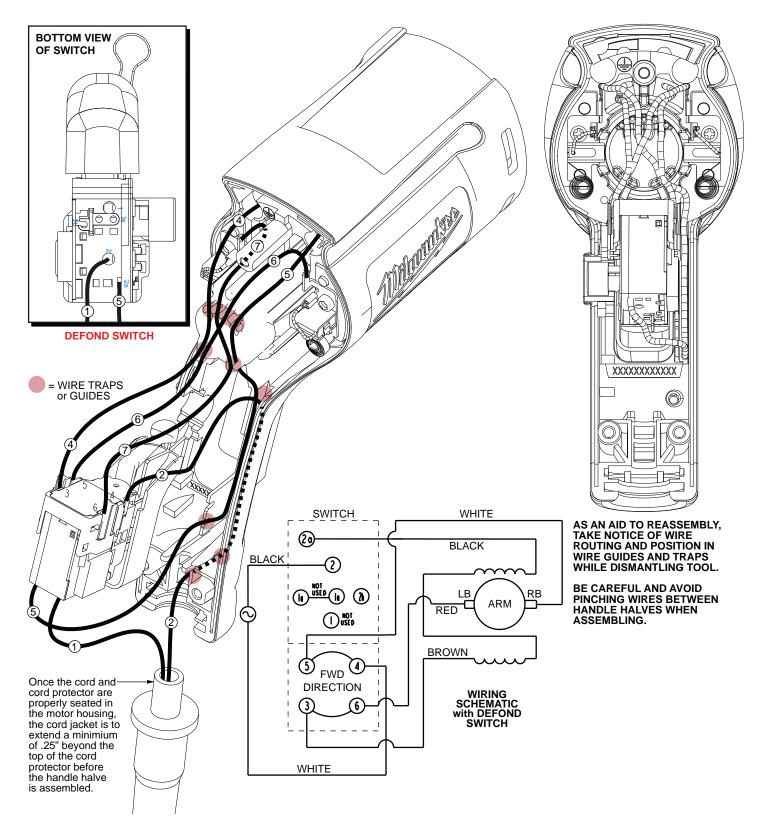

## FIG.

Needle bearing to have it's seal toward the front of the tool. Needle bearing to be pressed .133/.143 under flush.

Milwaukee

| WIRING SPECIFICATIONS |               |                    |        |                                                                                            |  |  |
|-----------------------|---------------|--------------------|--------|--------------------------------------------------------------------------------------------|--|--|
| Wire<br>No.           | Wire<br>Color | Origin or<br>Gauge | Length | Terminals, Connectors and 1 or 2 End Wire Preparation                                      |  |  |
| 1                     | Black         | *                  |        | *Component of cord set, pin hsg. assy. or blade hsg. assy. Connect to #2 on switch bottom. |  |  |
| 2                     | White         | *                  |        | *Component of cord set, pin hsg. assy. or blade hsg. assy. Connect to #4 on switch top.    |  |  |
| 4                     | Brown         | Field              |        | Component of field. Connect to #3 on switch top.                                           |  |  |
| 5                     | Black         | Field              |        | Component of field. Connect to #2a on switch bottom.                                       |  |  |
| 6                     | White         | 23-94-0490         |        | Leadwire assembly. Connect to right brush holder and #5 on switch top.                     |  |  |
| 7                     | Red           | 23-94-0495         |        | Leadwire assembly. Connect to left brush holder and #6 on switch top.                      |  |  |
|                       |               |                    |        | BULK LEAD WIRE - BULLETIN NO. 58-01-0003                                                   |  |  |