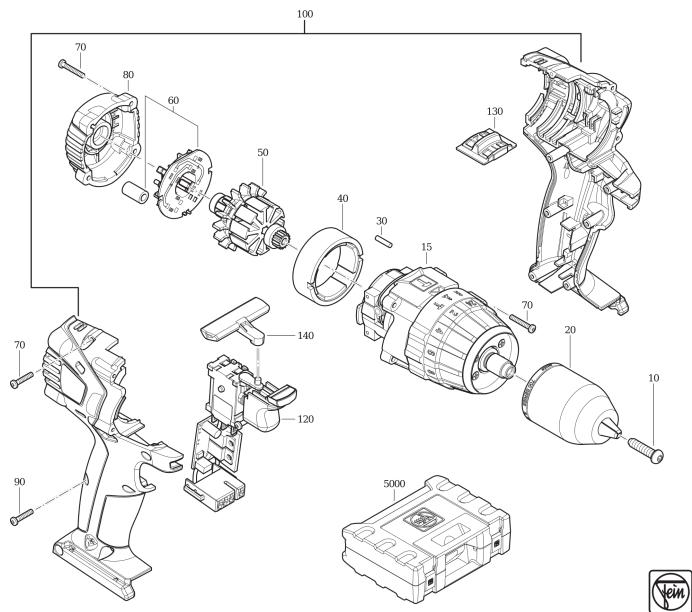

Type:
 ASB 14

 Part no.:
 71040500950

| Item | Part no.    | Designation        | Quantity |
|------|-------------|--------------------|----------|
| 10   | 31333117000 | Screw              | 1        |
| 15   | 31333128010 | Gearbox 14V        | 1        |
| 20   | 31333090000 | Drill chuck        | 1        |
| 30   | 31333126000 | Pressure piece     | 4        |
| 40   | 31333119000 | Stator             | 1        |
| 50   | 31333120000 | Armature 14V       | 1        |
| 60   | 31333121000 | Brush holder Set   | 1        |
| 70   | 31333125000 | Screw              | 9        |
| 80   | 31333127000 | Cover              | 1        |
| 90   | 43072015000 | Screw              | 6        |
| 100  | 31333129010 | Motor housing      | 1        |
| 120  | 31333124010 | Switch 14V         | 1        |
| 130  | 31333122000 | Slide switch       | 1        |
| 140  | 31333123000 | Toggle switch      | 1        |
| 5000 | 33901141010 | Plastic tool cases | 1        |
| 9020 | 34130054061 | Safety instruction | 1        |