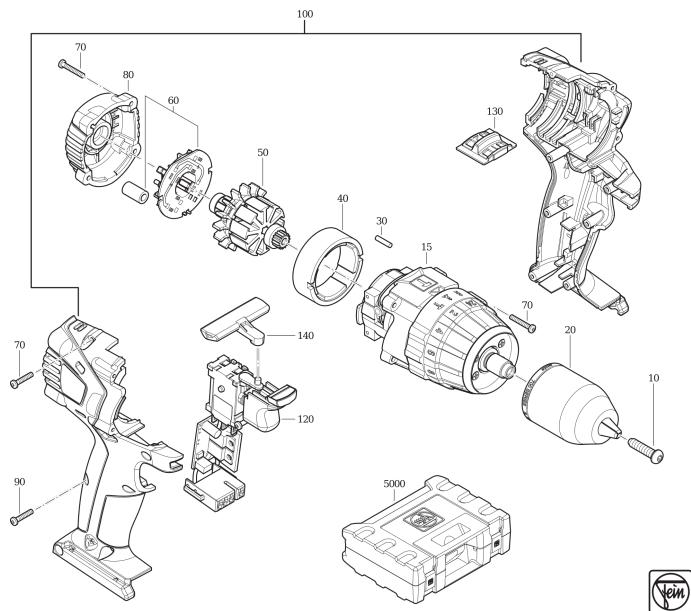

Type:
 ASB 18

 Part no.:
 71040600940

| Item | Part no.    | Designation        | Quantity |
|------|-------------|--------------------|----------|
| 10   | 31333117000 | Screw              | 1        |
| 15   | 31333131010 | Gearbox 18V        | 1        |
| 20   | 31333090000 | Drill chuck        | 1        |
| 30   | 31333126000 | Pressure piece     | 4        |
| 40   | 31333091000 | Stator 18V         | 1        |
| 50   | 31333092000 | Armature 18V       | 1        |
| 60   | 31333121000 | Brush holder Set   | 1        |
| 70   | 31333125000 | Screw              | 9        |
| 80   | 31333127000 | Cover              | 1        |
| 90   | 43072015000 | Screw              | 6        |
| 100  | 31333129010 | Motor housing      | 1        |
| 120  | 31333093000 | Switch 18V         | 1        |
| 130  | 31333122000 | Slide switch       | 1        |
| 140  | 31333123000 | Toggle switch      | 1        |
| 5000 | 33901141010 | Plastic tool cases | 1        |
| 9020 | 34130054061 | Safety instruction | 1        |

ASB 18 71040600940

> 7 104 05 - ASB 14 7 104 06 - ASB 18