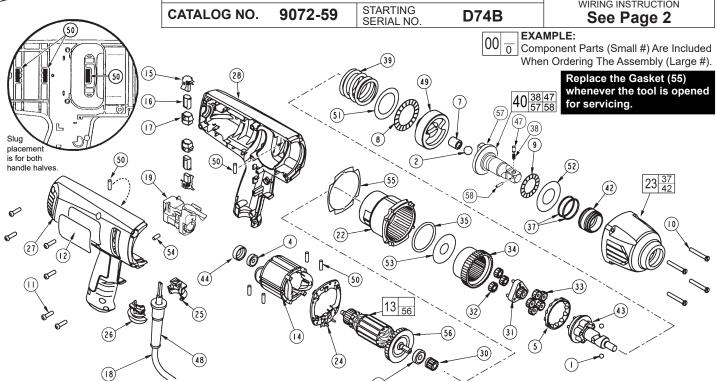

## SERVICE PARTS LIST

## **BULLETIN NO.** 55-26-1771

Milwaukee SPECIFY CATALOG NO. AND SERIAL NO. WHEN ORDERING PARTS VARIABLE SPEED 1/2" D.I. IMPACT WRENCH

REVISED BULLETIN 55-26-1770

DATE Jan. 2020

Drwg. 2

WIRING INSTRUCTION See Page 2

|          |                          |                               |         | $\sim$                                                                                                   |                                           |                                     |                |
|----------|--------------------------|-------------------------------|---------|----------------------------------------------------------------------------------------------------------|-------------------------------------------|-------------------------------------|----------------|
| FIG.     | PART NO.                 | DESCRIPTION OF PART           | NO.REQ. | FIG.                                                                                                     | PART NO.                                  | DESCRIPTION OF PART                 | NO.REQ.        |
| 1        | 02-02-0250               | 1/4" Ball                     | (2)     | 49 4                                                                                                     | 14-82-0205                                | Ram                                 | (1)            |
| 2        |                          | 1/2" Ball                     | (1)     | 50 4                                                                                                     | 15-30-0025                                | Rubber Slug                         | (6)            |
| 3        | 02-04-0852               | Ball Bearing                  | (1)     | 51 4                                                                                                     | 15-88-0535                                | Washer                              | (1)            |
| 4        | 02-04-0645               | Ball Bearing                  | (1)     | 52                                                                                                       | 15-88-1575                                | Washer                              | (1)            |
| 5        | 02-40-0050               | Angular Contact Bearing       | (1)     | 53 4                                                                                                     | 15-88-3250                                | Washer                              | (1)            |
| 7        |                          | Drawn Cup Bearing             | (1)     | 54 4                                                                                                     | 15-30-0021                                | Rubber Slug                         | (1)            |
| 8        | 02-80-0200               | Thrust Bearing                | (1)     | 55 4                                                                                                     | 13-44-0991                                | Gasket                              | (1)            |
| 9        | 02-80-3256               | Thrust Bearing                | (1)     | 56 2                                                                                                     | 22-84-0375                                | Fan                                 | (1)            |
| 10       | 05-88-5988               | K50 x 35mm Screw              | (4)     | 57                                                                                                       |                                           | 1/2" Square Anvil                   | (1)            |
| 11       | 06-95-6290               | M5 x 2.24 x 18 Plastite Screw | (6)     | 58 4                                                                                                     | 14-60-0465                                | Pivot Pin                           | (1)            |
| 12       |                          | Service Nameplate             | (1)     |                                                                                                          |                                           |                                     | ( )            |
| 13       | 16-14-2220               | Armature                      | (1)     | FIG.                                                                                                     | NOTES:                                    |                                     |                |
| 14       | 18-04-2210               | Field                         | (1)     | 4                                                                                                        | Orient bea                                | aring seal (black side) toward the  | commutator.    |
| 15       | 22-18-0040               | Brush Assembly                | (2)     | 40                                                                                                       |                                           | ,                                   |                |
| 16       | 22-20-0110               | Brush Tube                    | (2)     | 10                                                                                                       | lorque to                                 | 45-50 in./lbs.                      |                |
| 17       | 22-20-0465               | Brush Tube Holder             | (2)     | 11                                                                                                       | Torque to                                 | 25-30 in./lbs.                      |                |
| 18       | 22-64-1215               | Power Cord                    | (1)     |                                                                                                          | ·                                         |                                     |                |
| 19       | 23-66-2775               | Switch                        | (1)     | 16 At the time of brush replacement, the tool should b relubricated with Type "Z" Grease, No.49-08-7655. |                                           |                                     |                |
| 22       | 28-14-0175               | Gearcase                      | (1)     |                                                                                                          | relubricate                               | ed with Type "Z" Grease, No.49-0    | 8-7655.        |
| 23       | 14-38-0100               | Front Housing Assembly        | (1)     |                                                                                                          |                                           |                                     |                |
| 24       | 31-15-2045               | Field Connector               | (1)     | FIG.                                                                                                     |                                           | TION (Type "Z" Grease, No.49-0      |                |
| 25       | 31-17-0261               | Left Cord Clamp               | (1)     | 23,34,42                                                                                                 |                                           | at with grease the Ring Gear (34)   |                |
| 26       | 31-17-0271               | Right Cord Clamp              | (1)     | 43,49                                                                                                    |                                           | ices of the Camshaft Planet Carri   |                |
| 27       | 31-44-2176               | Right Handle                  | (1)     |                                                                                                          |                                           | ing surface of the Ram (49) and t   | he I.D. the    |
| 28       | 31-44-2181               | Left Handle                   | (1)     |                                                                                                          | Front Hou                                 | sing Bushing (42).                  |                |
| 30       | 32-60-0150               | Sun Gear                      | (1)     | 7,40                                                                                                     | Place a da                                | ab of grease in the Needle Bearin   | a (7) inside   |
| 31       | 32-60-0175               | Sun Gear                      | (1)     | .,                                                                                                       | the Anvil (                               |                                     | 9 (. )         |
| 32       | 32-62-0215               | Planet Gear                   | (3)     |                                                                                                          | ,                                         | ,                                   | - ()           |
| 33       | 32-62-0215               | Planet Gear                   | (5)     | 31,32,33,4                                                                                               |                                           | rease the center of the five Planet |                |
| 34       | 32-65-0005               | Ring Gear                     | (1)     |                                                                                                          |                                           | mshaft Assembly (43). Fill the ce   |                |
| 35       | 34-40-0070               | O-Ring                        | (1)     |                                                                                                          | three Plan                                | et Gears (32) on the Sun Gear (3    | 51).           |
| 37       |                          | O-Ring                        | (2)     | 49                                                                                                       | Place app                                 | roximately 1/2 oz. of grease in the | e front cavity |
| 38       | 40-50-0925               | Detent Spring                 | (1)     |                                                                                                          | of the Rar                                |                                     |                |
| 39       | 40-50-0923               | Spring                        | (1)     |                                                                                                          |                                           |                                     |                |
| 40       | 14-73-0455               | Anvil Assembly                |         | 43                                                                                                       | Place app                                 | roximately 1/2 oz. grease on the    | Camshaft       |
| 40<br>42 | 14-73-0455               | •                             | (1)     |                                                                                                          | (43) inside                               | e the Spring (39).                  |                |
| 42       | 14-73-0300               | Bushing<br>Cam Shaft Assembly | (1)     |                                                                                                          |                                           |                                     |                |
| 43<br>44 | 42-96-0015               |                               | (1)     |                                                                                                          |                                           |                                     |                |
| 44<br>47 | 42-96-0015<br>44-60-0597 | Bearing Cup<br>Detent Pin     | (1)     |                                                                                                          |                                           | ILWAUKEE TOOL • www.milwa           |                |
| 47<br>40 | 44-60-0597               | Cord Protector                | (1)     |                                                                                                          | 13135 W. LISBON RD., BROOKFIELD, WI 53005 |                                     |                |
|          |                          |                               |         |                                                                                                          |                                           |                                     |                |

(1)

48

44-76-0210

Cord Protector