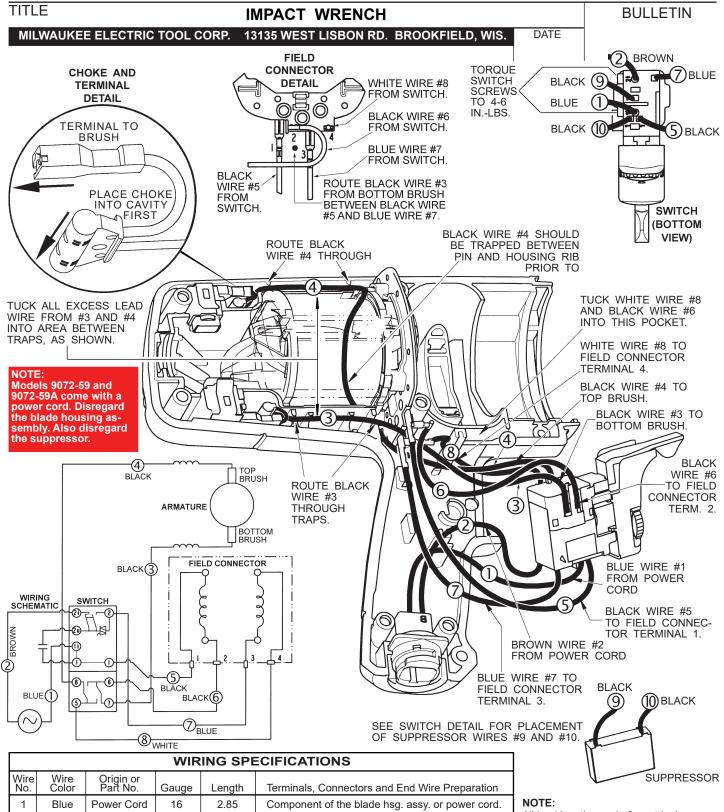

## WIRING INSTRUCTIONS

All lead lengths are before stripping. All leads must be held to  $\pm$  .125" unless specified elsewhere.

| TE   | TERMINAL DESCRIPTION |      |  |  |  |  |  |  |
|------|----------------------|------|--|--|--|--|--|--|
| Code | Part No.             | Qty. |  |  |  |  |  |  |
|      |                      |      |  |  |  |  |  |  |
| T1   | 23-74-0010           | 3    |  |  |  |  |  |  |
| T2   | 23-74-1060           | 4    |  |  |  |  |  |  |
| Т3   | 23-74-1100           | 1    |  |  |  |  |  |  |
|      |                      |      |  |  |  |  |  |  |

| WIRING SPECIFICATIONS                |               |                       |       |        |                                                  |  |  |  |  |
|--------------------------------------|---------------|-----------------------|-------|--------|--------------------------------------------------|--|--|--|--|
| Wire<br>No.                          | Wire<br>Color | Origin or<br>Part No. | Gauge | Length | Terminals, Connectors and End Wire Preparation   |  |  |  |  |
| 1                                    | Blue          | Power Cord            | 16    | 2.85   | Component of the blade hsg. assy. or power cord. |  |  |  |  |
| 2                                    | Brown         | Power Cord            | 16    | 2.75   | Component of the blade hsg. assy. or power cord. |  |  |  |  |
| 3                                    | Black         | 23-94-0275            | 18    |        | Component of 23-94-0275 leadwire assembly.       |  |  |  |  |
| 4                                    | Black         | 23-94-0276            | 18    |        | Component of 23-94-0276 leadwire assembly.       |  |  |  |  |
| 5                                    | Black         | 23-94-0250            | 18    | 4.75   | Strip .188 for T1. Strip .32 and tin.            |  |  |  |  |
| 6                                    | Black         | 23-94-0240            | 18    | 2.75   | Strip .188 for T2 and T3.                        |  |  |  |  |
| 7                                    | Blue          | 23-94-0245            | 18    | 4.75   | Strip .188 for T1. Strip .32 and tin.            |  |  |  |  |
| 8                                    | White         | 23-94-0255            | 18    | 2.90   | Strip .188 for T1 and T2.                        |  |  |  |  |
| 9                                    | Black         | Suppressor            |       |        | Component of suppressor assembly.                |  |  |  |  |
| 10                                   | Black         | Suppressor            |       |        | Component of suppressor assembly.                |  |  |  |  |
| BULK LEAD WIRE - BULLETIN 58-01-0003 |               |                       |       |        |                                                  |  |  |  |  |