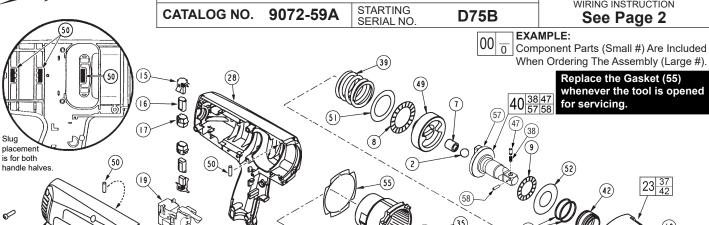

## SERVICE PARTS LIST

## **BULLETIN NO.** 55-26-1776

Milwaukee SPECIFY CATALOG NO. AND SERIAL NO. WHEN ORDERING PARTS VARIABLE SPEED 1/2" D.I. IMPACT WRENCH

REVISED BULLETIN 55-26-1775

13135 W. LISBON RD., BROOKFIELD, WI 53005

Drwg. 2

DATE Jan. 2020

WIRING INSTRUCTION

|      |            |                               |         | 3                                                                                            |                                                           |                                                                       |                |  |
|------|------------|-------------------------------|---------|----------------------------------------------------------------------------------------------|-----------------------------------------------------------|-----------------------------------------------------------------------|----------------|--|
| FIG. | PART NO.   | DESCRIPTION OF PART           | NO.REQ. | _                                                                                            | ART NO.                                                   | DESCRIPTION OF PART                                                   | NO.REQ.        |  |
| 1    | 02-02-0250 | 1/4" Ball                     | (2)     | 49 44                                                                                        | 4-82-0205                                                 | Ram                                                                   | (1)            |  |
| 2    |            | 1/2" Ball                     | (1)     | 50 45-30-0025                                                                                |                                                           | Rubber Slug                                                           | (6)            |  |
| 3    | 02-04-0852 | Ball Bearing                  | (1)     | 51 45-88-0535                                                                                |                                                           | Washer                                                                | (1)            |  |
| 4    | 02-04-0645 | Ball Bearing                  | (1)     | 52 4                                                                                         | 5-88-1575                                                 | Washer                                                                | (1)            |  |
| 5    | 02-40-0050 | Angular Contact Bearing       | (1)     | 53 45-88-3250                                                                                |                                                           | Washer                                                                | (1)            |  |
| 7    |            | Drawn Cup Bearing             | (1)     | 54 4                                                                                         | 5-30-0021                                                 | Rubber Slug                                                           | (1)            |  |
| 8    | 02-80-0200 | Thrust Bearing                | (1)     | 55 43                                                                                        | 3-44-0991                                                 | Gasket                                                                | (1)            |  |
| 9    | 02-80-3256 | Thrust Bearing                | (1)     | 56 22-84-0375                                                                                |                                                           | Fan                                                                   | (1)            |  |
| 10   | 05-88-5988 | K50 x 35mm Screw              | (4)     | 57                                                                                           |                                                           | 1/2" Square Anvil                                                     | (1)            |  |
| 11   | 06-95-6290 | M5 x 2.24 x 18 Plastite Screw | (6)     | 58 4                                                                                         | 4-60-0465                                                 | Pivot Pin                                                             | (1)            |  |
| 12   |            | Service Nameplate             | (1)     |                                                                                              |                                                           |                                                                       |                |  |
| 13   | 16-14-2220 | Armature                      | (1)     | FIG.                                                                                         | NOTES:                                                    |                                                                       |                |  |
| 14   | 18-04-2210 | Field                         | (1)     | 4                                                                                            | Orient bea                                                | aring seal (black side) toward the                                    | commutator.    |  |
| 15   | 22-18-0040 | Brush Assembly                | (2)     | 10                                                                                           | Torque to                                                 | 45-50 in./lbs.                                                        |                |  |
| 16   | 22-20-0110 | Brush Tube                    | (2)     |                                                                                              | 101940 10                                                 | Torque to To de Intimo.                                               |                |  |
| 17   | 22-20-0465 | Brush Tube Holder             | (2)     | 11                                                                                           | Torque to                                                 | 25-30 in./lbs.                                                        |                |  |
| 18   | 22-64-1220 | Power Cord                    | (1)     |                                                                                              | ·                                                         |                                                                       |                |  |
| 19   | 23-66-2775 | Switch                        | (1)     | 16 At the time of brush replacement, the tool relubricated with Type "Z" Grease, No.49-      |                                                           |                                                                       |                |  |
| 22   | 28-14-0175 | Gearcase                      | (1)     |                                                                                              | relubricate                                               | ed with Type "Z" Grease, No.49-0                                      | 8-7655.        |  |
| 23   | 14-38-0100 | Front Housing Assembly        | (1)     | FIO                                                                                          | LUDBIOA                                                   | TION (T 11711 O N 40 (                                                | \0.70EE\.      |  |
| 24   | 31-15-2045 | Field Connector               | (1)     | <b>FIG.</b> 23,34,42,                                                                        |                                                           | TION (Type "Z" Grease, No.49-(                                        |                |  |
| 25   | 31-17-0261 | Left Cord Clamp               | (1)     | 23,34,42,<br>43,49                                                                           |                                                           | at with grease the Ring Gear (34)<br>ces of the Camshaft Planet Carri |                |  |
| 26   | 31-17-0271 | Right Cord Clamp              | (1)     | 43,49                                                                                        |                                                           | ing surface of the Ram (49) and t                                     |                |  |
| 27   | 31-44-2176 | Right Handle                  | (1)     |                                                                                              |                                                           | sing Bushing (42).                                                    | ile i.D. tile  |  |
| 28   | 31-44-2181 | Left Handle                   | (1)     |                                                                                              |                                                           | 3                                                                     |                |  |
| 30   | 32-60-0150 | Sun Gear                      | (1)     | 7,40                                                                                         |                                                           | ab of grease in the Needle Bearin                                     | g (7) inside   |  |
| 31   | 32-60-0175 | Sun Gear                      | (1)     |                                                                                              | the Anvil (                                               | 40).                                                                  |                |  |
| 32   | 32-62-0215 | Planet Gear                   | (3)     | 31,32,33,43 Fill with grease the center of the five Planet Gears (                           |                                                           | Gears (33)                                                            |                |  |
| 33   | 32-62-0215 | Planet Gear                   | (5)     | 01,02,00,10                                                                                  |                                                           |                                                                       |                |  |
| 34   | 32-65-0005 | Ring Gear                     | (1)     | on the Camshaft Assembly (43). Fill the center three Planet Gears (32) on the Sun Gear (31). |                                                           |                                                                       |                |  |
| 35   | 34-40-0070 | O-Ring                        | (1)     |                                                                                              |                                                           | ,                                                                     | ,              |  |
| 37   | 40.50.0005 | O-Ring                        | (2)     | 49                                                                                           | 49 Place approximately 1/2 oz. of grease in the front cav |                                                                       | e front cavity |  |
| 38   | 40-50-0925 | Detent Spring                 | (1)     | of the Ram.                                                                                  |                                                           |                                                                       |                |  |
| 39   | 40-50-0241 | Spring                        | (1)     | 43                                                                                           | 43 Place approximately 1/2 oz. grease on the Camsl        |                                                                       | Camshaft       |  |
| 40   | 14-73-0445 | Anvil Assembly                | (1)     |                                                                                              | (43) inside the Spring (39).                              |                                                                       |                |  |
| 42   | 14.72.0200 | Bushing                       | (1)     |                                                                                              |                                                           |                                                                       |                |  |
| 43   | 14-73-0300 | Cam Shaft Assembly            | (1)     |                                                                                              |                                                           |                                                                       |                |  |
| 44   | 42-96-0015 | Bearing Cup                   | (1)     |                                                                                              | MI                                                        | LWAUKEE TOOL • www.milwa                                              | ukeetool.com   |  |

(1)

(1)

(48)

47

48

44-60-0597

44-76-0210

Detent Pin