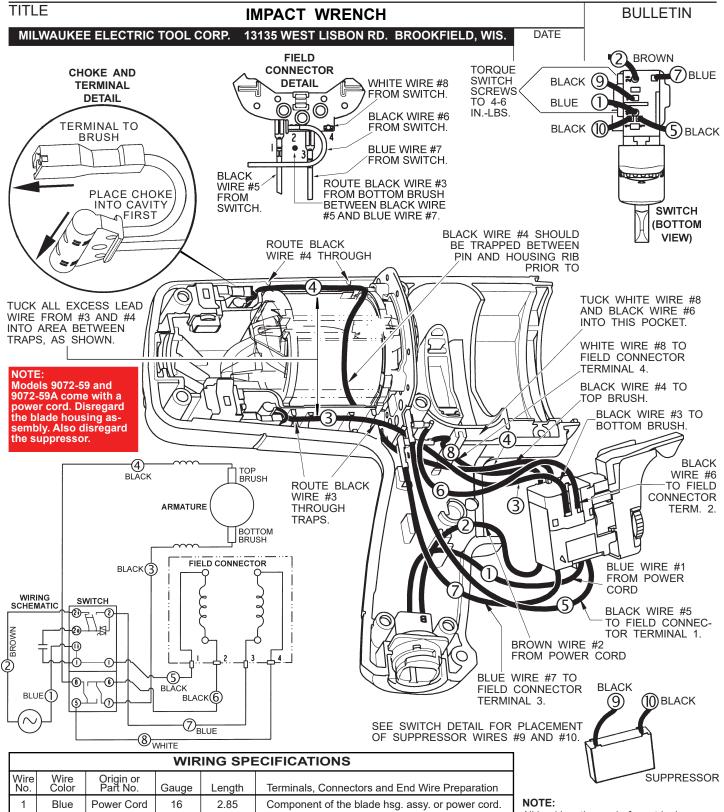

## **BULLETIN NO.** 55-26-1781

MILWAUKEE TOOL • www.milwaukeetool.com

13135 W. LISBON RD., BROOKFIELD, WI 53005

Drwg. 2

Milwaukee SPECIFY CATALOG NO. AND SERIAL NO. WHEN ORDERING PARTS REVISED BULLETIN DATE 55-26-1780 Jan. 2020 VARIABLE SPEED 1/2" D.I. IMPACT WRENCH WIRING INSTRUCTION

## WIRING INSTRUCTIONS

All lead lengths are before stripping. All leads must be held to  $\pm$  .125" unless specified elsewhere.

| TE   | TERMINAL DESCRIPTION |      |  |  |  |  |  |  |
|------|----------------------|------|--|--|--|--|--|--|
| Code | Part No.             | Qty. |  |  |  |  |  |  |
|      |                      |      |  |  |  |  |  |  |
| T1   | 23-74-0010           | 3    |  |  |  |  |  |  |
| T2   | 23-74-1060           | 4    |  |  |  |  |  |  |
| Т3   | 23-74-1100           | 1    |  |  |  |  |  |  |
|      |                      |      |  |  |  |  |  |  |

| WIRING SPECIFICATIONS                |               |                       |       |        |                                                  |  |  |  |  |
|--------------------------------------|---------------|-----------------------|-------|--------|--------------------------------------------------|--|--|--|--|
| Wire<br>No.                          | Wire<br>Color | Origin or<br>Part No. | Gauge | Length | Terminals, Connectors and End Wire Preparation   |  |  |  |  |
| 1                                    | Blue          | Power Cord            | 16    | 2.85   | Component of the blade hsg. assy. or power cord. |  |  |  |  |
| 2                                    | Brown         | Power Cord            | 16    | 2.75   | Component of the blade hsg. assy. or power cord. |  |  |  |  |
| 3                                    | Black         | 23-94-0275            | 18    |        | Component of 23-94-0275 leadwire assembly.       |  |  |  |  |
| 4                                    | Black         | 23-94-0276            | 18    |        | Component of 23-94-0276 leadwire assembly.       |  |  |  |  |
| 5                                    | Black         | 23-94-0250            | 18    | 4.75   | Strip .188 for T1. Strip .32 and tin.            |  |  |  |  |
| 6                                    | Black         | 23-94-0240            | 18    | 2.75   | Strip .188 for T2 and T3.                        |  |  |  |  |
| 7                                    | Blue          | 23-94-0245            | 18    | 4.75   | Strip .188 for T1. Strip .32 and tin.            |  |  |  |  |
| 8                                    | White         | 23-94-0255            | 18    | 2.90   | Strip .188 for T1 and T2.                        |  |  |  |  |
| 9                                    | Black         | Suppressor            |       |        | Component of suppressor assembly.                |  |  |  |  |
| 10                                   | Black         | Suppressor            |       |        | Component of suppressor assembly.                |  |  |  |  |
| BULK LEAD WIRE - BULLETIN 58-01-0003 |               |                       |       |        |                                                  |  |  |  |  |