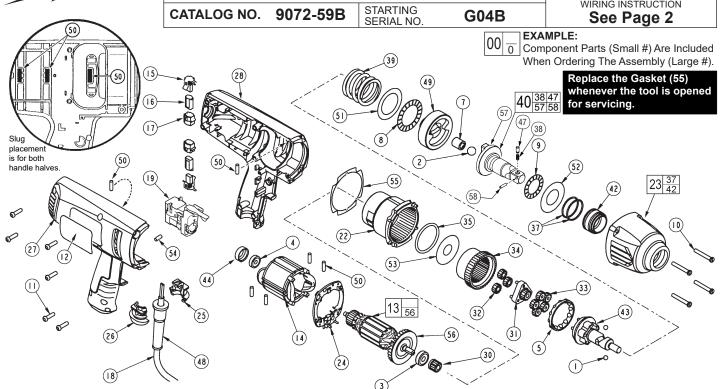

## SERVICE PARTS LIST

## **BULLETIN NO.** 55-26-1781

MILWAUKEE TOOL • www.milwaukeetool.com

13135 W. LISBON RD., BROOKFIELD, WI 53005

Drwg. 2

Milwaukee SPECIFY CATALOG NO. AND SERIAL NO. WHEN ORDERING PARTS REVISED BULLETIN DATE 55-26-1780 Jan. 2020 VARIABLE SPEED 1/2" D.I. IMPACT WRENCH WIRING INSTRUCTION

| FIG.     | PART NO.                 | DESCRIPTION OF PART           | NO.REQ.    | FIG. F                                                  | PART NO.                                                    | DESCRIPTION OF PART                                                                                             | NO.REQ.      |
|----------|--------------------------|-------------------------------|------------|---------------------------------------------------------|-------------------------------------------------------------|-----------------------------------------------------------------------------------------------------------------|--------------|
| 1        | 02-02-0250               | 1/4" Ball                     | (2)        | 49 4                                                    | 4-82-0205                                                   | Ram                                                                                                             | (1)          |
| 2        |                          | 1/2" Ball                     | (1)        | 50 4                                                    | 5-30-0025                                                   | Rubber Slug                                                                                                     | (6)          |
| 3        | 02-04-0852               | Ball Bearing                  | (1)        |                                                         | 5-88-0535                                                   | Washer                                                                                                          | (1)          |
| 4        | 02-04-0645               | Ball Bearing                  | (1)        |                                                         | 5-88-1575                                                   | Washer                                                                                                          | (1)          |
| 5        | 02-40-0050               | Angular Contact Bearing       | (1)        | 53 4                                                    | 5-88-3250                                                   | Washer                                                                                                          | (1)          |
| 7        |                          | Drawn Cup Bearing             | (1)        | 54 45-30-002                                            |                                                             | Rubber Slug                                                                                                     | (1)          |
| 8        | 02-80-0200               | Thrust Bearing                | (1)        |                                                         | 3-44-0991                                                   | Gasket                                                                                                          | (1)          |
| 9        | 02-80-3256               | Thrust Bearing                | (1)        | 56 22-84-0375 Fan                                       |                                                             |                                                                                                                 | (1)          |
| 10       | 05-88-5988               | K50 x 35mm Screw              | (4)        |                                                         |                                                             | 1/2" Square Anvil                                                                                               | (1)          |
| 11       | 06-95-6290               | M5 x 2.24 x 18 Plastite Screw | (6)        | 58 44-60-0465 Pivot Pin                                 |                                                             | Pivot Pin                                                                                                       | (1)          |
| 12       |                          | Service Nameplate             | (1)        |                                                         |                                                             |                                                                                                                 |              |
| 13       | 15-10-7275               | Armature                      | (1)        | FIG.                                                    | NOTES:                                                      |                                                                                                                 |              |
| 14       | 17-07-7275               | Field                         | (1)        | 4                                                       | Orient bea                                                  | aring seal (black side) toward the                                                                              | commutator.  |
| 15       | 22-18-0040               | Brush Assembly                | (2)        | 10                                                      | Torque to                                                   | 45-50 in./lbs.                                                                                                  |              |
| 16       | 22-20-0110               | Brush Tube                    | (2)        |                                                         | •                                                           |                                                                                                                 |              |
| 17       | 22-20-0465               | Brush Tube Holder             | (2)        | 11                                                      | Torque to                                                   | 25-30 in./lbs.                                                                                                  |              |
| 18       | 22-64-5263               | Power Cord                    | (1)        | 16 At the time of brush replacement, the tool should be |                                                             |                                                                                                                 | hould be     |
| 19       | 23-66-2765               | Switch                        | (1)        |                                                         | relubricated with Type "Z" Grease, No.49-08-7655.           |                                                                                                                 |              |
| 22       | 28-14-0175               | Gearcase                      | (1)        |                                                         |                                                             | ,                                                                                                               |              |
| 23       | 14-38-0100               | Front Housing Assembly        | (1)        | FIG.                                                    | LUBRICA                                                     | TION (Type "Z" Grease, No.49-0                                                                                  | 08-7655):    |
| 24       | 31-15-2045               | Field Connector               | (1)        | 23,34,42,                                               | Lightly coa                                                 | at with grease the Ring Gear (34)                                                                               | and the      |
| 25       | 31-17-0261               | Left Cord Clamp               | (1)        | 43,49                                                   | bearing ra                                                  | ces of the Camshaft Planet Carri                                                                                | er (43), the |
| 26       | 31-17-0271               | Right Cord Clamp              | (1)        |                                                         | back bearing surface of the Ram (49) and the I.D. the       |                                                                                                                 | he I.D. the  |
| 27       | 31-44-2176               | Right Handle                  | (1)        |                                                         | Front Hou                                                   | sing Bushing (42).                                                                                              |              |
| 28       | 31-44-2181               | Left Handle                   | (1)        | 7 40                                                    | 7,40 Place a dab of grease in the Needle Bearing (7) inside |                                                                                                                 | a (7) inside |
| 30       | 32-60-0150               | Sun Gear                      | (1)        | 7,10                                                    |                                                             | the Anvil (40).                                                                                                 |              |
| 31       | 32-60-0175               | Sun Gear                      | (1)        |                                                         | ,                                                           | ,                                                                                                               | - ()         |
| 32       | 32-62-0215               | Planet Gear                   | (3)        | 31,32,33,4                                              |                                                             | Fill with grease the center of the five Planet Gears (33) on the Camshaft Assembly (43). Fill the center of the |              |
| 33       | 32-62-0215               | Planet Gear                   | (5)        |                                                         |                                                             |                                                                                                                 |              |
| 34       | 32-65-0005               | Ring Gear                     | (1)        |                                                         | three Plan                                                  | et Gears (32) on the Sun Gear (3                                                                                | 31).         |
| 35       | 34-40-0070               | O-Ring                        | (1)        | 49                                                      | Place app                                                   | Place approximately 1/2 oz. of grease in the front cavi of the Ram.                                             |              |
| 37       | 40.50.0005               | O-Ring                        | (2)        |                                                         |                                                             |                                                                                                                 |              |
| 38<br>39 | 40-50-0925<br>40-50-0241 | Detent Spring Spring          | (1)<br>(1) | 43                                                      | Dlaga can                                                   | rayimataly 1/2 az gragas an tha                                                                                 | Comphoft     |
| 39<br>40 | 14-73-0455               | Anvil Assembly                |            | 43                                                      |                                                             | roximately 1/2 oz. grease on the each the spring (39).                                                          | Camsnan      |
| 40<br>42 | 14-73-0455               | Bushing                       | (1)        |                                                         | (43) 1118106                                                | tile opility (38).                                                                                              |              |
| 42       | 14-73-0300               | Cam Shaft Assembly            | (1)<br>(1) |                                                         |                                                             |                                                                                                                 |              |
| 43       | 14-73-0300               | Cam Shall Assembly            | (1)        |                                                         |                                                             |                                                                                                                 |              |

(1)

(1)

(1)

44

47

48

42-96-0015

44-60-0597

44-76-0210

Bearing Cup

Cord Protector

Detent Pin